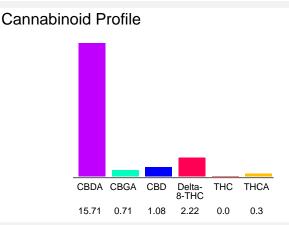

#### Cannabinoid Profile by HPLC

0.26% Calculated THC Yield

14.86% Calculated CBD Yield

20.02%

**Total Cannabinoids** 

| Cannabinoid                       | % wt             | mg/g   |
|-----------------------------------|------------------|--------|
| CBDA                              | 15.71            | 157.1  |
| CBGA                              | 0.71             | 7.1    |
| CBD                               | 1.08             | 10.8   |
| Delta-8-THC                       | 2.22             | 22.2   |
| THC                               | 0.0              | 0.0    |
| THCA                              | 0.3              | 3.0    |
| Total Cannabinoids                | 20.02            | 200.2  |
| Calculated THC Yield              | 0.26             | 2.63   |
| Calculated CBD Yield              | 14.86            | 148.58 |
| Calculated Maximum THC Yield = TH | C + 0 877 * THCA |        |