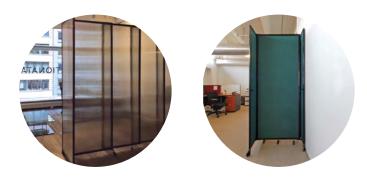

Customize the StraightWall to seamlessly integrate with your environment! Choose from over 20 unique colors in pushpin-accepting acoustical fabric to dampen sound and control acoustics. Want a really unique look that can be quickly spray-cleaned? Our polycarbonate plastic panels are available in several colors and translucencies, while our woodgrain laminate options will add a touch of class to any location.