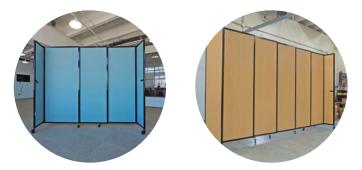

# STRAIGHTWALL

# STRAIGHT TO THE POINT

Our unique telescoping hinges keep this partition's panels in a straight line at all times, regardless of length. Units may be linked to create sliding doors.

### SPACE-SAVING...SIMPLIFIED.

Everyone appreciates a straight shooter. Maybe that's the reason the StraightWall is one of our most popular partitions. Featuring unique, telescoping hinges, this room divider maintains a perfectly straight line regardless of length. The smooth, sturdy hinge movement provides an ease of use not found on any other partition.

Customize the StraightWall to seamlessly integrate with your environment! Choose from over 20 unique colors in pushpin-accepting acoustical fabric to dampen sound and control acoustics. Want a really unique look that can be quickly spray-cleaned? Our polycarbonate plastic panels are available in several colors and translucencies, while our woodgrain laminate options will add a touch of class to any location.