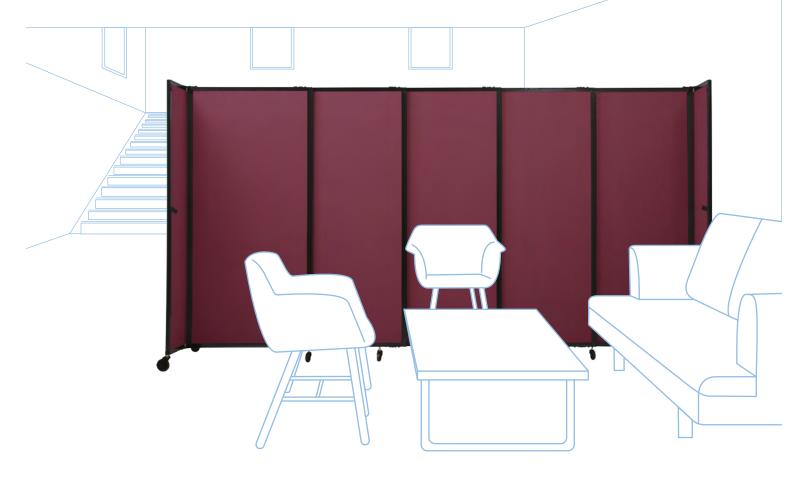

# STRAIGHT TO THE POINT

Our unique telescoping hinges keep this partition's panels in a straight line at all times, regardless of length. Units may be linked to create sliding doors.

### SPACE-SAVING...SIMPLIFIED.

Everyone appreciates a straight shooter. Maybe that's the reason the StraightWall is one of our most popular partitions. Featuring unique, telescoping hinges, this room divider maintains a perfectly straight line regardless of length. The smooth, sturdy hinge movement provides an ease of use not found on any other partition.

Customize the StraightWall to seamlessly integrate with your environment! Choose from over 20 unique colors in pushpin-accepting acoustical fabric to dampen sound and control acoustics. Want a really unique look that can be quickly spray-cleaned? Our polycarbonate plastic panels are available in several colors and translucencies, while our woodgrain laminate options will add a touch of class to any location.