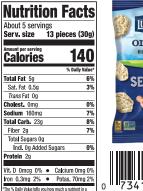

#### **Nutrition Facts** About 5 servings Serv. size 13 pieces (30g) 140 Calories Total Fat 5g Sat. Fat 0.5g Trans Fat 0g Cholest. Omg odium 60mg 3% Total Sugars 2g Incl. 1g Added Sugars Vit. D Omcg 0% • Calcium 10mg 0% ron 0.3mg 2% • Potas. 70mg 2