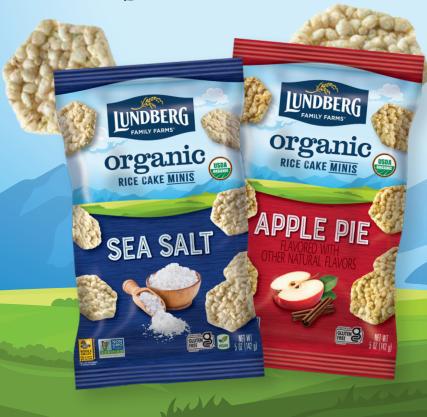

# RICE CAKE MINIS DISPLAY SMALL SNACK, BIG FLAVOR!

Lundberg® Organic Rice Cake Minis are crafted from the great brown rice crunch that everyone loves! Now available in a convenient display that's packed with the perfect bite-sized snack and loaded with flavor!

## FARMED RESPONSIBLY CRAFTED DELICIOUSLY

Experience fun and flavor in a light, bite-sized treat. Rice Cake Minis are the perfect guilt-free, smart way to snack! Made with organic whole grains and carefully crafted to be thin, lightly crunchy, and full of flavor!

## **SEA SALT**

## APPLE PIE NATURALLY FLAVORED WITH OTHER NATURAL FLAVORS