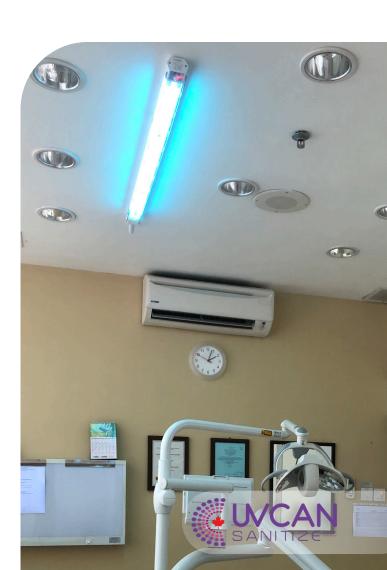

### **Description**

Liatris is a high-capacity UV-C tube light. It's chemical-free and kills 99.9% of viruses with 254nm UV-C light in line-of-sight. Some features include a motion sensor, remote control, warning buzzer, and delay timer. Can be used together with the UV Safe Space Interlock System (sold separately) as an extra safety measure to manage limited access only to those with the admin key. It is for ideal use in schools, offices, medical practices, and retail environments when the space is unoccupied. Feel protected with Liatris knowing you are employing cutting-edge disinfection technology to keep your spaces safe. Safe from disruption due to a virus outbreak, or infection from other harmful pathogens.

## **Applications**

Hospitals

Schools

Commercial Spaces

Offices

**Industrial Facilities** 