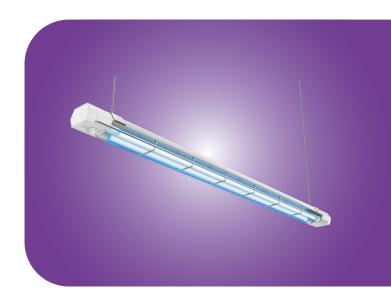

### **Description**

Liatris is a high-capacity UV-C tube light. It's chemical-free and kills 99.9% of viruses with 254nm UV-C light in line-of-sight. Some features include a motion sensor, remote control, warning buzzer, and delay timer. Can be used together with the UV Safe Space Interlock System (sold separately) as an extra safety measure to manage limited access only to those with the admin key. It is for ideal use in schools, offices, medical practices, and retail environments when the space is unoccupied. Feel protected with Liatris knowing you are employing cutting-edge disinfection technology to keep your spaces safe. Safe from disruption due to a virus outbreak, or infection from other harmful pathogens.

#### **Features**

- Remote operation: easy to use remote control
- Automated motion sensor deactivation
- Warning buzzer
- Delay timer lets you exit the room before starting the disinfection cycle