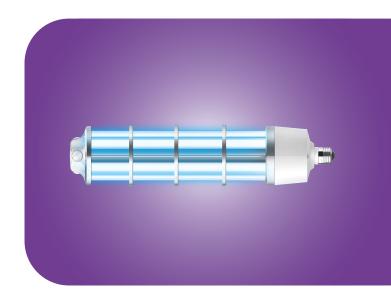

### **Description**

Heather is a high-capacity 360° UV-C corn light. It's chemical-free and kills 99.9% of viruses with 254nm UV-C light in line-of-sight. Some features include a motion sensor, remote control, warning buzzer, and delay timer. Can be used together with the UV Safe Space Interlock System (sold separately) as an extra safety measure to manage limited access only to those with the admin key. It is for ideal use in schools, offices, medical practices, and retail environments when the space is unoccupied. Feel protected with Heather knowing you are employing cutting-edge disinfection technology to keep your spaces safe. Safe from disruption due to a virus outbreak, or infection from other harmful pathogens.

#### **Features**

- 360° sanitization cycles
- Remote operation: easy to use remote control
- Automated motion sensor deactivation
- Warning buzzer
- Delay timer lets you exit the room before starting the disinfection cycle