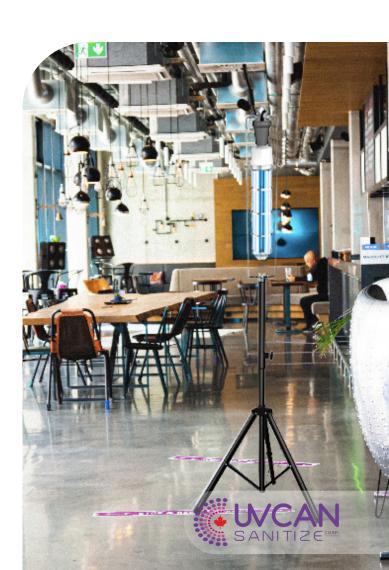

### **Description**

Heather is a high-capacity 360° UV-C corn light. It's chemical-free and kills 99.9% of viruses with 254nm UV-C light in line-of-sight. Some features include a motion sensor, remote control, warning buzzer, and delay timer. Can be used together with the UV Safe Space Interlock System (sold separately) as an extra safety measure to manage limited access only to those with the admin key. It is for ideal use in schools, offices, medical practices, and retail environments when the space is unoccupied. Feel protected with Heather knowing you are employing cutting-edge disinfection technology to keep your spaces safe. Safe from disruption due to a virus outbreak, or infection from other harmful pathogens.

## **Applications**

Hospitals

Schools

Commercial Spaces

Offices

**Industrial Facilities** 