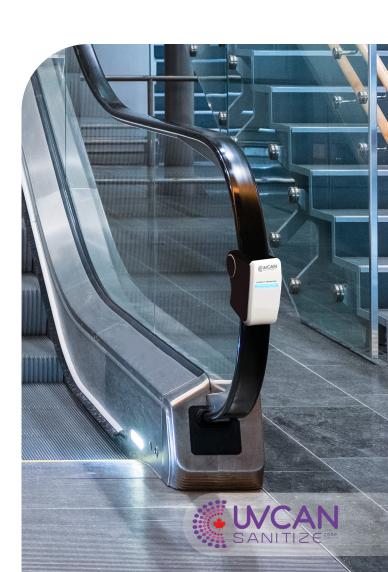

Crocus EXT easily attaches onto any handrail for escalators or moving walkways (glass or stainless steel). Its visibility signals to customers that the handrail is disinfected and safe to use, as well as your dedication to limit spread of disease.

## **Current Applications:** Airport Escalators

Pheonix Sky Harbor International Airport

Winnipeg Richardson San Jose International International Airport

Airport

Toronto Pearson International Airport

Heathrow Airport