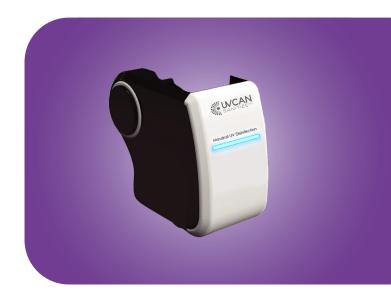

# **Crocus EXT**

### **Description**

With UV CAN's Crocus Exterior Handrail UVC Disinfection Unit, you can effectively sanitize escalator and moving walkway handrails providing an unprecedented level of confidence to workers and customers alike. You can now achieve 99% reduction of viruses and bacteria 24/7 without added chemicals disinfectants.