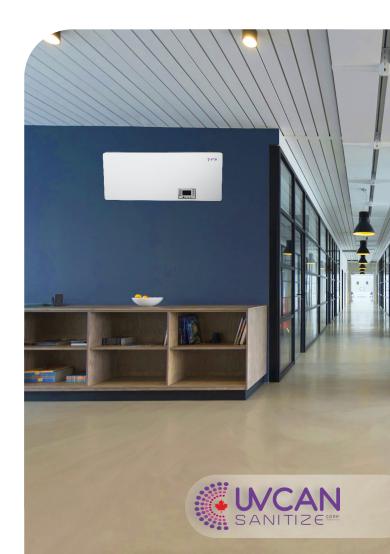

# **Cosmos Wall Mount**

### Description

Chemical cleaning disinfects surfaces only when they are wet. In the process those chemicals also produce harmful irritants to the skin, eyes and lungs. In addition, focusing on surface cleaning alone ignores one very important fact. Covid-19 is airborne and can stay in the air for up to 5 hours. Installing **Cosmos Wall Mount** in your facility allows you to effectively address air disinfection.

#### **Benefits**

- Disinfects up to 99.9% of viruses and bacteria
- Can be installed discreetly near the ceiling of any room
- Disinfects spaces up to 1700 ft<sup>2</sup>
- Low noise output
- Can plug into a standard electrical socket or be hard wired