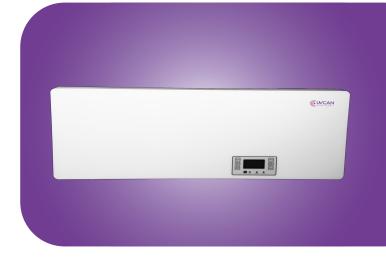

# **Cosmos Wall Mount**

#### **Features**

- Effective continuous sterilization at 254nm
- Built-in programmable timer
- Remote operation
- Smart power saving control program
- 3 adjustable speeds
- Sanitizes at a rate of 35,300 ft<sup>3</sup> per hour
- Timer settings
- LCD Display Screen

#### **Benefits**

- Disinfects up to 99.9% of viruses and bacteria
- Can be installed discreetly near the ceiling of any room
- Disinfects spaces up to 1700 ft<sup>2</sup>
- Low noise output
- Can plug into a standard electrical socket or be hard wired