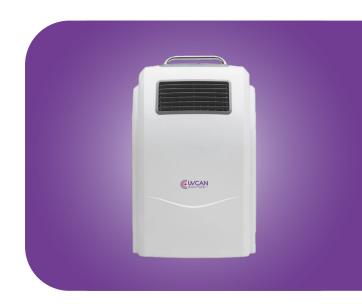

# **Cosmos Portable**

### **Description**

Chemical cleaning disinfects surfaces only when they are wet. In the process those chemicals also produce harmful irritants to the skin, eyes and lungs. In addition, focusing on surface cleaning alone ignores one very important fact. Covid-19 is airborne and can stay in the air for up to 5 hours. **Cosmos Portable** in your facility provides you with an efficient way to address both.

#### **Features**

- Effective continuous sterilization
- Built-in programmable timer
- Remote operation
- Smart power saving control program
- 3 adjustable speeds
- Sanitizes at a rate of 42,300 ft<sup>2</sup> per hour
- Timer settings
- LCD Screen

#### **Benefits**

- Disinfects up to 99.9% of viruses and bacteria
- Disinfects spaces up to 380 ft<sup>2</sup>
- Low noise output
- Mobile floor standing unit
- Plugs into a standard electrical socket