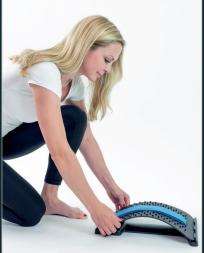

## POSTURE BACKSTRETCH

### ORTHOPEDIC ARCHED STRETCHER

SIZES: XS, S-M, M-L, L-XL

A posture reminder brace that encourages you to keep your shoulders back. Wearing Posture Classic makes it more comfortable and natural to be upright than to slouch.

Engages the cor

SIZE: ONE SIZE

Posture Back Stretch releases and stretches tension in the back. It provides increased flexibility in the back and improves your posture. Try and experience the difference!

Place it under your back as you lie down or place it behind your back while sitting. You can also use it to support the neck when lying on the floor. Perfect during in situps.

Helps relieve chron back pain