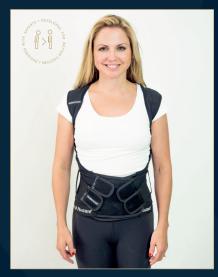

## POSTURE STABILIZE

### LOWER BACK BELT

SIZES: XS, S, M, L

Posture Position – a comfortable and effective posture support vest. Posture Position aligns your shoulders for improved posture and supports your back to relieve pain and tension.

MATERIAL 88% Polyester, 12% Elastane

SIZES: S, M, L

Posture Stabilize is a lower back belt that supports your lower back and torso. It relieves back pain and with a removable heat pad it increases circulation in the lower back area.

velcro, grape seed cushion

1-3 hours use

Supports your back to find the correct posture

Gives pain relief for the back

Adjustable with vélcro straps

Washable

Unisex use

Use daily 1-3 hours

Supports your lower back

Adjustable

Washable

Unisex use