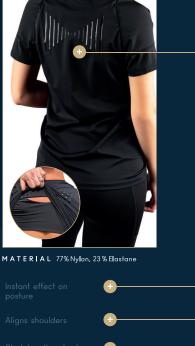

## POSTURE REMINDER T-SHIRT

### POSTURE CLOTHING

SIZES: XS, S, M, L, XL, XXL

The Posture Reminder T-shirt has Posture Alignment Technology that prevents you from slouching and reminds you to stand up straight by keeping your shoulders aligned. The t-shirt is unique because it's not compression tight, it's loose and comfortable around the waist which makes it esthetic for all bodies and suitable for all occasions.