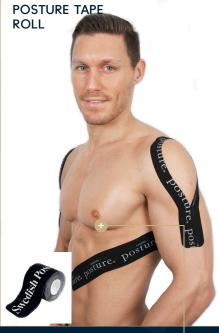

s a lower back belt that supports your lower back and torso. It relieves back pain and with a removable heat pad it increases circulation in the lower back area.



velcro, grape seed cushion













1-3 hours use



Supports your back to find the correct posture



Gives pain relief for the back



Adjustable with vélcro straps



Washable



Unisex use



Use daily 1-3 hours



Supports your lower back



Adjustable



Washable



Unisex use

## POSTURE INSOLES

POSTURAL SHOE INSOLES



SIZES: S, M, L, XL

Posture Insole supports, stabilizes and shock absorbs your feet, which does wonders for your posture.



MATERIAL Comfortable, Durable, Non-allergenic Polyurethane

| • |
|---|
| • |
| • |
| • |
| • |
| • |
|   |



# POSTURE AL GNMENT

## KINESIOLOGY TAPE







- Gives support







## POSTURE BALANCE

### CORE TRAINER

## POSTURE VERTICAL

### ERGONOMIC BACKPACK



SIZE: ONE SIZE

A balance seat that strengthens your core muscles and improves hip mobility during daily activites.







SIZES: M. L

Posture Vertical Backpack is the first backpack of it's kind, specifically created to preserve and sustain a good posture. The revolutionary carrying system with a chest crossover design, allows any weight you carry to rest on your sternum, close to the center of gravity, where you are the strongest.











15 min-2 hours



Improves your posture by strengthening your core



Place Posture Balance on any, seat, chair, or sofa, it's not dependent on the surface



Active sitting makes your body stronger



Tips on exercises are found in the packaging.



Posture V