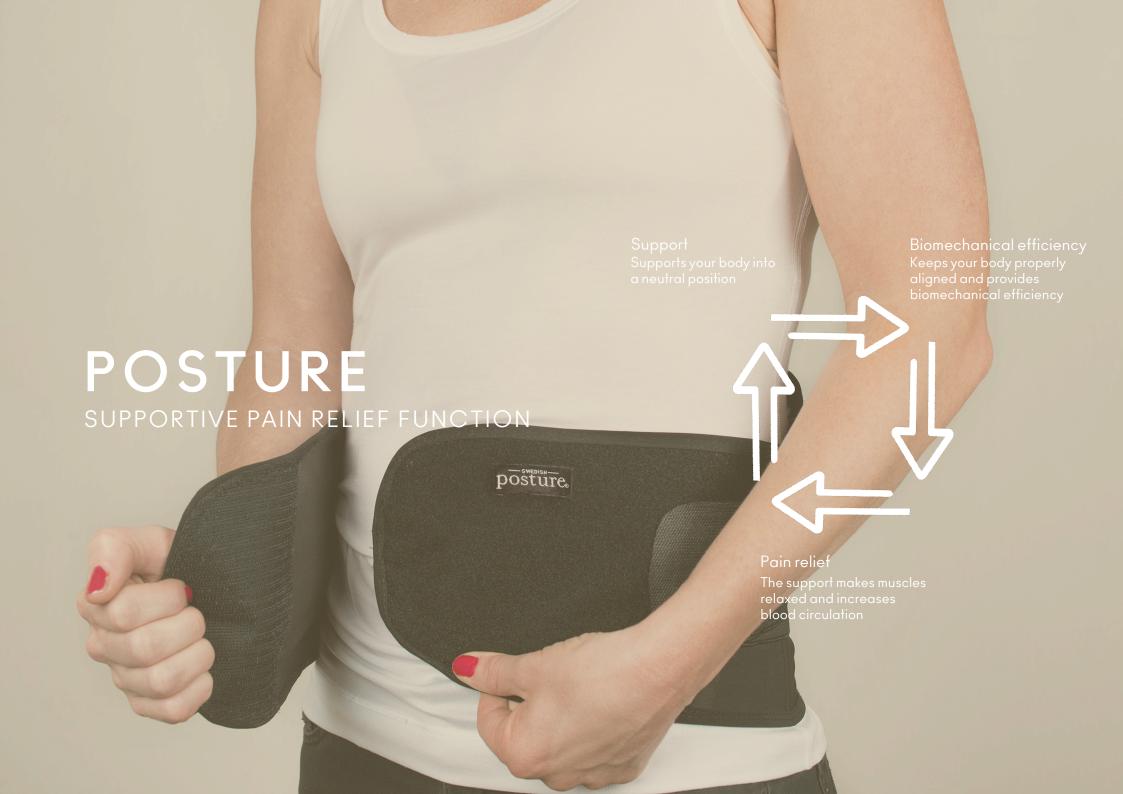

MATERIAL 88% Polyester, 12% Elastane

SIZES: S, M, L

Posture Stabilize is a lower back belt that supports your lower back and torso. It relieves back pain and with a removable heat pad it increases circulation in the lower back area.

velcro, grape seed cushion

1-3 hours use

Supports your back to find the correct posture

Gives pain relief for the back

Adjustable with vélcro straps

Washable

Unisex use

Use daily 1-3 hours

Supports your lower back

Adjustable

Washable

Unisex use