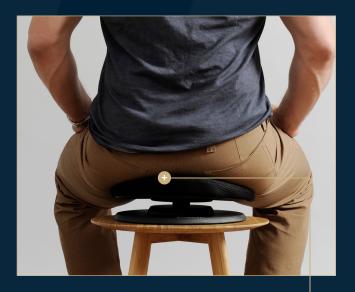

## POSTURE BALANCE

### CORE TRAINER

15 min-2 hours

Improves your posture by strengthening your core

Place Posture Balance on any, seat, chair, or sofa, it's not dependent on the surface

Active sitting makes your body stronger

Tips on exercises are found in the packaging.