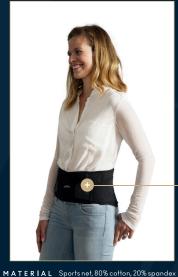

## POSTURE STABILIZE

### LOWER BACK BELT

SIZES: XS, S, M, L

Posture Position – a comfortable and effective posture support vest. Posture Position aligns your shoulders for improved posture and supports your back to relieve pain and tension.

MATERIAL 88% Polyester, 12% Elastane

SIZES: S, M, L

Posture Stabilize is a lower back belt that supports your lower back and torso. It relieves back pain and with a removable heat pad it increases circulation in the lower back area.

velcro, grape seed cushion

1-3 hours use

Supports your back to find the correct posture

Gives pain relief for the back

Adjustable with vélcro straps

Washable

Unisex use

Use daily 1-3 hours

Supports your lower back

Adjustable

Washable

Unisex use