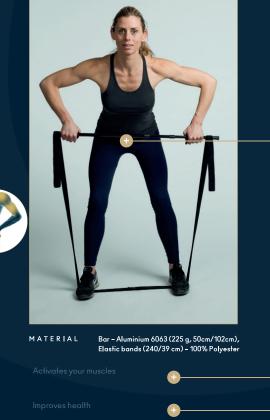

## POSTURE MINI GYM

A FULL BODY EXCERCISE KIT

## WORKOUT PRODUCTS

MORE FOR HOME WORKOUT

SIZE: ONE SIZE

Posture Mini Gym is a unique lightweight exercise kit perfect for home workout. 4 products are included for endless exercise variations; Long resistance band, a mini band, a door gadget, a foldable bar + a gym bag.

Use daily Strenghtens
5-45minutes body and improves posture

Full body Lightweight and workout easy to travel with

Washable textile and resistance bands