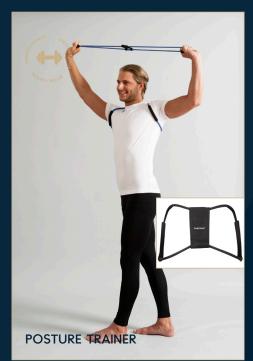

## POSTURE MINI GYM

A FULL BODY EXCERCISE KIT

## WORKOUT PRODUCTS

MORE FOR HOME WORKOUT

SIZE: ONE SIZE

Posture Mini Gym is a unique lightweight exercise kit perfect for home workout. 4 products are included for endless exercise variations; Long resistance band, a mini band, a door gadget, a foldable bar + a gym bag.

Use daily Strenghtens
5-45minutes body and improves posture

Full body Lightweight and workout easy to travel with

Washable textile and resistance bands