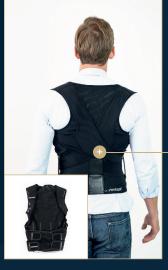

## POSTURE POSITION

### POSTURE SUPPORT VEST

### LOWER BACK BELT

SIZES: XS, S, M, L

Posture Position – a comfortable and effective posture support vest. Posture Position aligns your shoulders for improved posture and supports your back to relieve pain and tension.