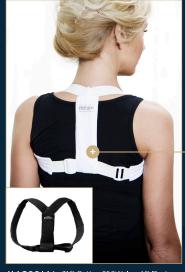

### ORTHOPEDIC ARCHED STRETCHER

SIZES: XS, S-M, M-L, L-XL

A posture reminder brace that encourages you to keep your shoulders back. Wearing Posture Classic makes it more comfortable and natural to be upright than to slouch.

NOTE! Difference to Posture Flexi shoulder brace: Is adjusted in the back before wearing.

MATERIAL 71% Cotton, 25% Nylon, 4% Elastane

Reduces neck ar shoulder pain

Deepens breat

Aligns shoulders

Stretches ches