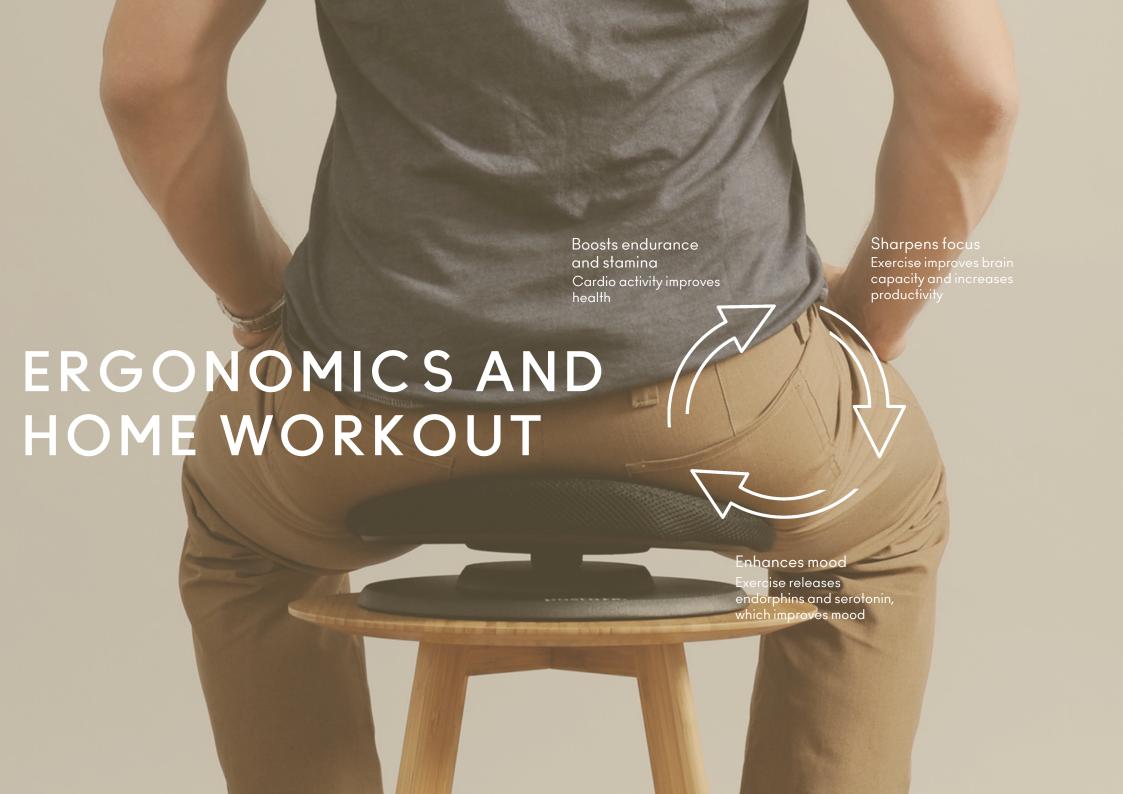

## POSTURE BALANCE

### CORE TRAINER

15 min-2 hours

Improves your posture by strengthening your core

Place Posture Balance on any, seat, chair, or sofa, it's not dependent on the surface

Active sitting makes your body stronger

Tips on exercises are found in the packaging.