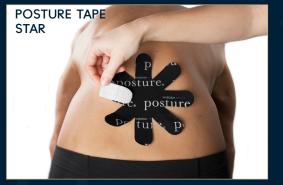

Posture Stabilize is a lower back belt that supports your lower back and torso. It relieves back pain and with a removable heat pad it increases circulation in the lower back area.



velcro, grape seed cushion













1-3 hours use



Supports your back to find the correct posture



Gives pain relief for the back



Adjustable with vélcro straps



Washable



Unisex use



Use daily 1-3 hours



Supports your lower back



Adjustable



Washable



Unisex use

## POSTURE INSOLES

POSTURAL SHOE INSOLES



SIZES: S, M, L, XL

Posture Insole supports, stabilizes and shock absorbs your feet, which does wonders for your posture.



MATERIAL Comfortable, Durable, Non-allergenic Polyurethane

| • |
|---|
| • |
| • |
| • |
| • |
| • |
|   |



# POSTURE AL GNMENT

## KINESIOLOGY TAPE







- Gives support







## POSTURE BALANCE

### CORE TRAINER

## POSTURE VERTICAL

### ERGONOMIC BACKPACK



SIZE: ONE SIZE

A balance seat that strengthens your core muscles and improves hip mobility during daily activites.







SIZES: M. L

Posture Vertical Backpack is the first backpack of it's kind, specifically created to preserve and sustain a good posture. The revolutionary carrying system with a chest crossover design, allows any weight you carry to rest on your sternum, close to the center of gravity, where you are the strongest.











15 min-2 hours



Improves your posture by strengthening your core



Place Posture Balance on any, seat, chair, or sofa, it's not dependent on the surface



Active sitting makes your body stronger



Tips on exercises are found in the pack