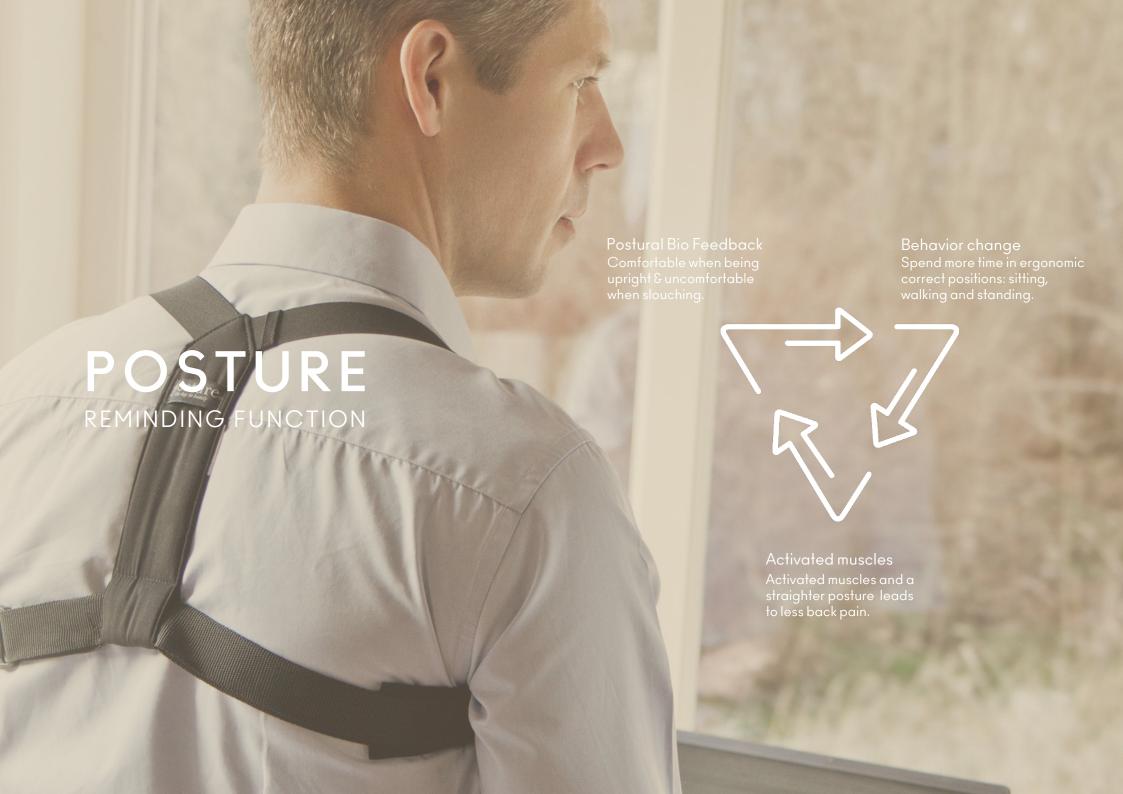

A posture reminder brace that encourages you to straighten up. Wearing Posture Flexi makes it more comfortable and natural to be upright than to slouch.

NOTE! Difference to Posture Classic shoulder brace: Is adjusted in the front with velcro strap. Can be done while wearing.

MATERIAL 71% Cotton, 25% Nylon, 4% Elastane

1-3 hours use

Improves posture

Reminds rather than supports

Unisex use

Adjustable in the front before wearing

### ORTHOPEDIC ARCHED STRETCHER

SIZES: XS, S-M, M-L, L-XL

A posture reminder brace that encourages you to keep your shoulders back. Wearing Posture Classic makes it more comfortable and natural to be upright than to slouch.

NOTE! Difference to Posture Flexi shoulder brace: Is adjusted in the back before wearing.

MATERIAL 71% Cotton, 25% Nylon, 4% Elastane

Reduces neck ar shoulder pain

Deepens breat

Aligns shoulders

Stretches ches