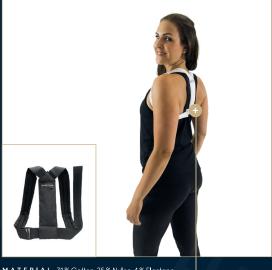

### ORTHOPEDIC ARCHED STRETCHER

SIZES: XS, S-M, M-L, L-XL

A posture reminder brace that encourages you to keep your shoulders back. Wearing Posture Classic makes it more comfortable and natural to be upright than to slouch.

NOTE! Difference to Posture Flexi shoulder brace: Is adjusted in the back before wearing.

MATERIAL 71% Cotton, 25% Nylon, 4% Elastane

Reduces neck ar shoulder pain

Deepens breat

Aligns shoulders

Stretches ches