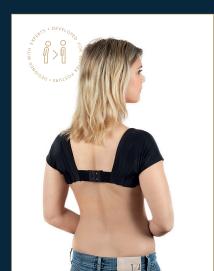

SIZES: XS, S-M, M-L, L-XL Posture Feminine - A comfortable and elegant posture improving

undergarment for women to be

worn daily for a good posture.

MATERIAL 82% Nylone, 18 % Elastane

POSTURE FEMININE

POSTURE UNDERGARMENT