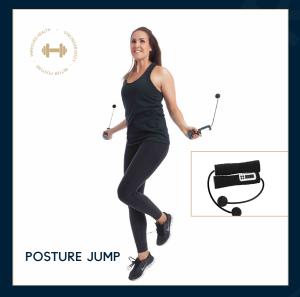

e Balance on any, seat, chair, or sofa, it's not dependent on the surface



Active sitting makes your body stronger



Tips on exercises are found in the packaging.



Posture Vertical System



**USB** Charger



Trolley holder



VERT CAL CARRYING SYSTEM

Roll top



Laptop compartment



Unisex use

## POSTURE MINI GYM

A FULL BODY EXCERCISE KIT

## WORKOUT PRODUCTS

MORE FOR HOME WORKOUT



SIZE: ONE SIZE

Posture Mini Gym is a unique lightweight exercise kit perfect for home workout. 4 products are included for endless exercise variations; Long resistance band, a mini band, a door gadget, a foldable bar + a gym bag.





Use daily Strenghtens
5-45minutes body and improves posture



Full body Lightweight and workout easy to travel with



Washable textile and resistance bands