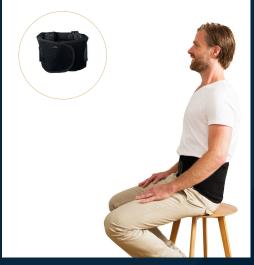

## POSTURE STABILIZE

### LOWER BACK BELT

SIZES: XS, S, M, L

Posture Position – a comfortable and effective posture support vest. Posture Position aligns your shoulders for improved posture and supports your back to relieve pain and tension.

MATERIAL 88% Polyester, 12% Elastane

SIZES: S, M, L

Posture Stabilize is a lower back belt that supports your lower back and torso. It relieves back pain and with a removable heat pad it increases circulation in the lower back area.

velcro, grape seed cushion

1-3 hours use

Supports your back to find the correct posture

Gives pain relief for the back

Adjustable with vélcro straps

Washable

Unisex use

Use daily 1-3 hours

Supports your lower back

Adjustable

Washable

Unisex use