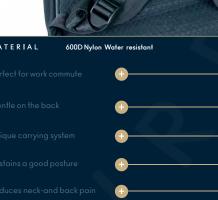

## POSTURE VERTICAL

### ERGONOMIC BACKPACK

SIZE: ONE SIZE

A balance seat that strengthens your core muscles and improves hip mobility during daily activites.

SIZES: M. L

Posture Vertical Backpack is the first backpack of it's kind, specifically created to preserve and sustain a good posture. The revolutionary carrying system with a chest crossover design, allows any weight you carry to rest on your sternum, close to the center of gravity, where you are the strongest.