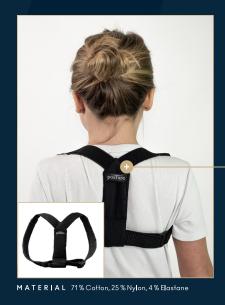

A posture reminder brace that encourages you to straighten up. Wearing Posture Flexi makes it more comfortable and natural to be upright than to slouch.

NOTE! Difference to Posture Classic shoulder brace: Is adjusted in the front with velcro strap. Can be done while wearing.

MATERIAL 71% Cotton, 25% Nylon, 4% Elastane

1-3 hours use

Improves posture

Reminds rather than supports

Unisex use

Adjustable in the front before wearing