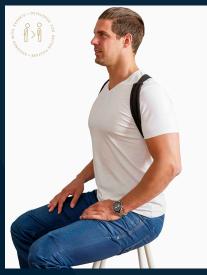

A posture reminder brace that encourages you to straighten up. Wearing Posture Flexi makes it more comfortable and natural to be upright than to slouch.

NOTE! Difference to Posture Classic shoulder brace: Is adjusted in the front with velcro strap. Can be done while wearing.

NOTE! Difference to Posture Flexi shoulder brace: Is adjusted in the back before wearing.

MATERIAL 71% Cotton, 25% Nylon, 4% Elastane

Reduces neck ar shoulder pain

Deepens breat

Aligns shoulders

Stretches ches