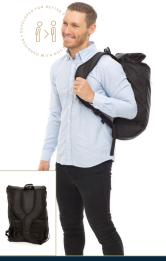

## POSTURE VERTICAL

### ERGONOMIC BACKPACK

SIZE: ONE SIZE

A balance seat that strengthens your core muscles and improves hip mobility during daily activites.

SIZES: M. L

Posture Vertical Backpack is the first backpack of it's kind, specifically created to preserve and sustain a good posture. The revolutionary carrying system with a chest crossover design, allows any weight you carry to rest on your sternum, close to the center of gravity, where you are the strongest.

Posture Vertical System

**USB** Charger

Trolley holder

VERT CAL CARRYING SYSTEM

Roll top

Laptop compartment

Unisex use