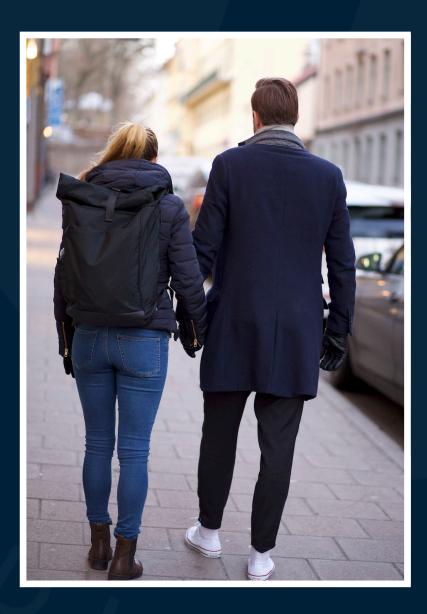

## POSTURE VERTICAL

### ERGONOMIC BACKPACK

SIZE: ONE SIZE

A balance seat that strengthens your core muscles and improves hip mobility during daily activites.

SIZES: M. L

Posture Vertical Backpack is the first backpack of it's kind, specifically created to preserve and sustain a good posture. The revolutionary carrying system with a chest crossover design, allows any weight you carry to rest on your sternum, close to the center of gravity, where you are the strongest.

Posture Vertical System

**USB** Charger

Trolley holder

VERT CAL CARRYING SYSTEM

Roll top

Laptop compartment

Unisex use