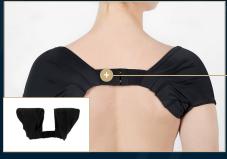

### ORTHOPEDIC ARCHED STRETCHER

SIZES: XS, S-M, M-L, L-XL

A posture reminder brace that encourages you to keep your shoulders back. Wearing Posture Classic makes it more comfortable and natural to be upright than to slouch.

NOTE! Difference to Posture Flexi shoulder brace: Is adjusted in the back before wearing.

MATERIAL 71% Cotton, 25% Nylon, 4% Elastane

Reduces neck ar shoulder pain

Deepens breat

Aligns shoulders

Stretches ches