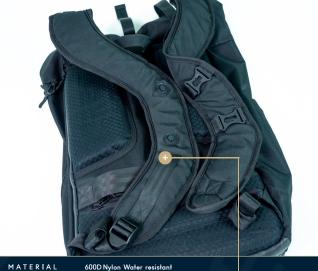

## POSTURE VERTICAL

### ERGONOMIC BACKPACK

SIZE: ONE SIZE

A balance seat that strengthens your core muscles and improves hip mobility during daily activites.

SIZES: M. L

Posture Vertical Backpack is the first backpack of it's kind, specifically created to preserve and sustain a good posture. The revolutionary carrying system with a chest crossover design, allows any weight you carry to rest on your sternum, close to the center of gravity, where you are the strongest.

Posture Vertical System

**USB** Charger

Trolley holder

VERT CAL CARRYING SYSTEM

Roll top

Laptop compartment

Unisex use