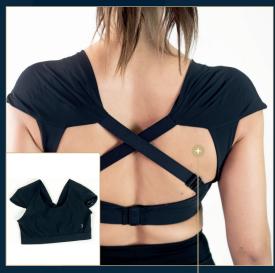

### SHOULDER BRACE

SIZES: XS, S, M, L

Posture Sports Top helps you maintain an upright and aligned posture while exercising. Your shoulder gets pulled into a correct position with the adjustable straps.

A posture reminder brace that encourages you to straighten up. Wearing Posture Flexi makes it more comfortable and natural to be upright than to slouch.

NOTE! Difference to Posture Classic shoulder brace: Is adjusted in the front with velcro strap. Can be done while wearing.

NOTE! Difference to Posture Flexi shoulder brace: Is adjusted in the back before wearing.

MATERIAL 71% Cotton, 25% Nylon, 4% Elastane

Reduces neck ar shoulder pain

Deepens breat

Aligns shoulders

Stretches ches