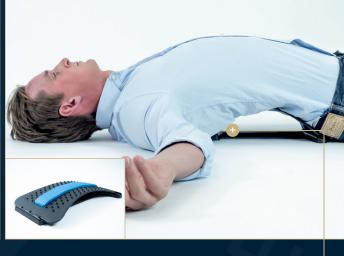

## POSTURE BACKSTRETCH

### ORTHOPEDIC ARCHED STRETCHER

SIZES: XS, S-M, M-L, L-XL

A posture reminder brace that encourages you to keep your shoulders back. Wearing Posture Classic makes it more comfortable and natural to be upright than to slouch.

Engages the cor

SIZE: ONE SIZE

Posture Back Stretch releases and stretches tension in the back. It provides increased flexibility in the back and improves your posture. Try and experience the difference!

Place it under your back as you lie down or place it behind your back while sitting. You can also use it to support the neck when lying on the floor. Perfect during in situps.

Helps relieve chron back pain