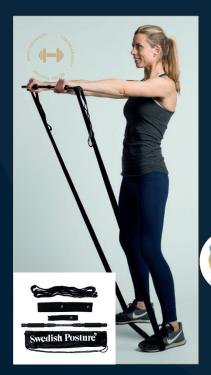

## POSTURE MINI GYM

A FULL BODY EXCERCISE KIT

## WORKOUT PRODUCTS

MORE FOR HOME WORKOUT

SIZE: ONE SIZE

Posture Mini Gym is a unique lightweight exercise kit perfect for home workout. 4 products are included for endless exercise variations; Long resistance band, a mini band, a door gadget, a foldable bar + a gym bag.

Use daily Strenghtens
5-45minutes body and improves posture

Full body Lightweight and workout easy to travel with

Washable textile and resistance bands