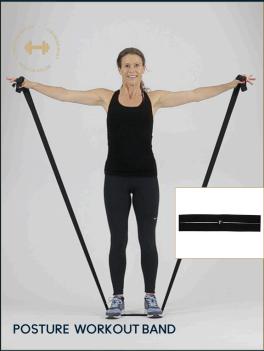

## POSTURE MINI GYM

A FULL BODY EXCERCISE KIT

## WORKOUT PRODUCTS

MORE FOR HOME WORKOUT

SIZE: ONE SIZE

Posture Mini Gym is a unique lightweight exercise kit perfect for home workout. 4 products are included for endless exercise variations; Long resistance band, a mini band, a door gadget, a foldable bar + a gym bag.

Use daily Strenghtens
5-45minutes body and improves posture

Full body Lightweight and workout easy to travel with

Washable textile and resistance bands