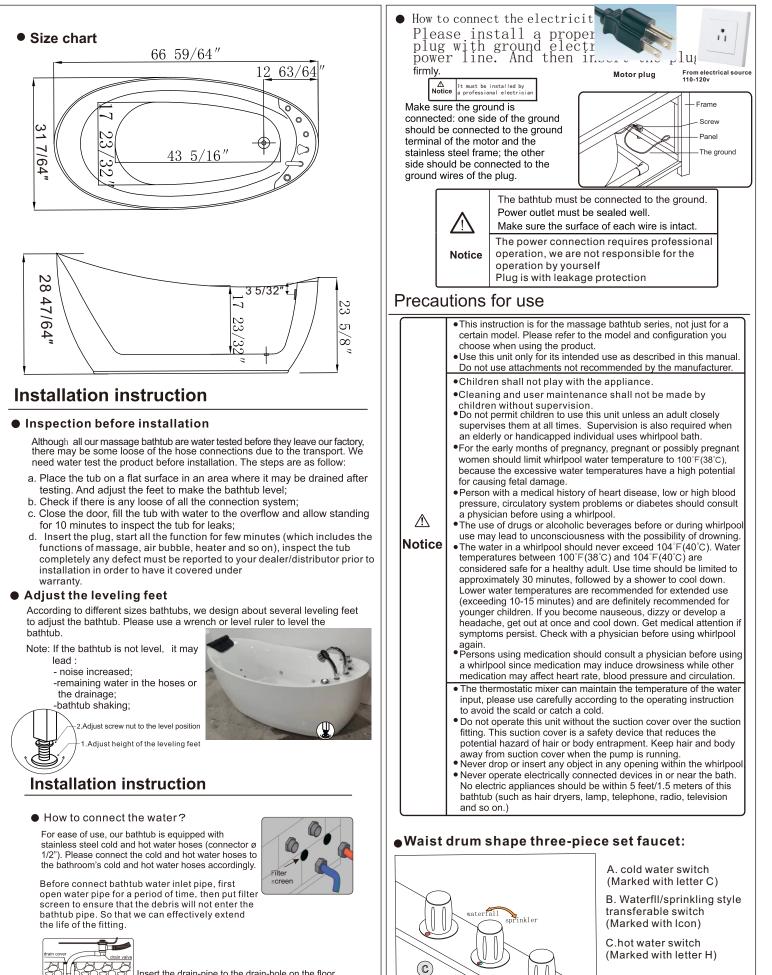

- Please reserve the drainage hole≥ø50mm, make sure the drainage pipes accord with the water valve.
- User need to reserve the connectors of 1/2" external thread cold/hot water hoses, which outstand the wall 30mm. It is suggested to install a valve in each pipe, the location of installed should be designed by user, which is convenient for maintaining.
- As each bathroom or power and drain of each bathtub is slightly different, please place the bathtub according to the actual situation, the following illustration as a reference layout:

### **Precautions for installation**

 $(\mathbb{B})$ 

 $(\mathbb{A})$ 

Insert the drain-pipe to the drain-hole on the floor, and then cover it with water retaining cover to prevent waste water spilling.

A Notice The red hose stands for hot water hose; the blue hose stands for cold water hose; Drain-pipe should be installed with slope above 1:50; Do not hold the drain-pipe and cold/hot water hoses when moving the bathtub, and do not crash it with hard objects.