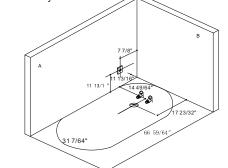

- Please reserve the drainage hole≥ø50mm, make sure the drainage pipes accord with the water valve.
- User need to reserve the connectors of 1/2" external thread cold/hot water hoses, which outstand the wall 30mm. It is suggested to install a valve in each pipe, the location of installed should be designed by user, which is convenient for maintaining.
- As each bathroom or power and drain of each bathtub is slightly different, please place the bathtub according to the actual situation, the following illustration as a reference layout:

Notice The safe distance between power supply and water supply should be not less than 30cm.