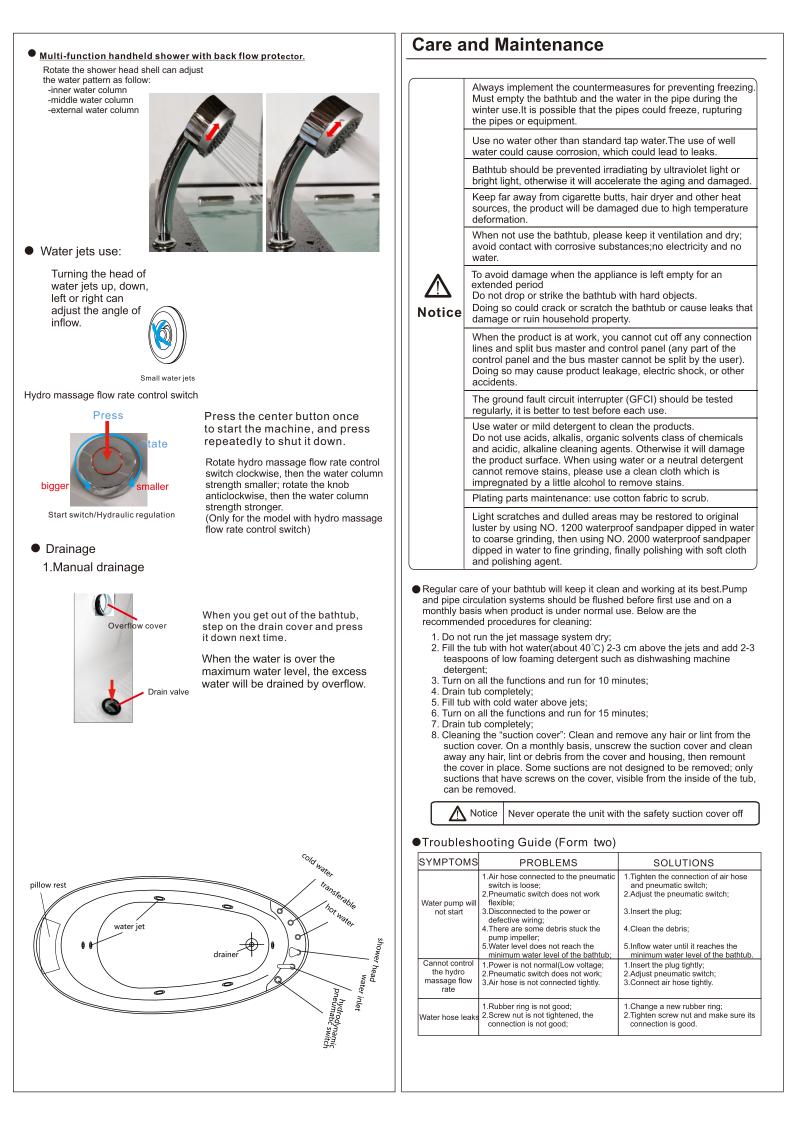

### **Precautions for installation**

 $(\mathbb{B})$ 

 $(\mathbb{A})$ 

Insert the drain-pipe to the drain-hole on the floor, and then cover it with water retaining cover to prevent waste water spilling.

A Notice The red hose stands for hot water hose; the blue hose stands for cold water hose; Drain-pipe should be installed with slope above 1:50; Do not hold the drain-pipe and cold/hot water hoses when moving the bathtub, and do not crash it with hard objects.