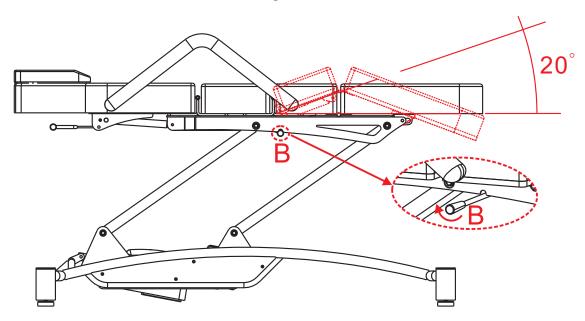

# **ELECTRIC BED FUNCTION**

1. Pull the handle A in the direction of arrow to adjust the backrest to a comfortable angle;

2. Pull the handle B in the direction of arrow to adjust the seat cushion to a comfortable angle;