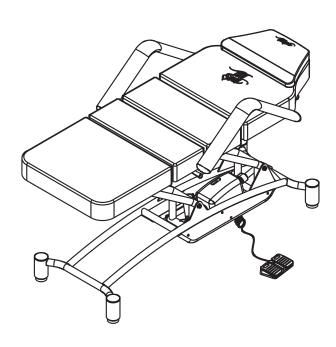

# **INSTRUCTION MANUAL**

OTCB-680 Oros Tattoo Client Bed

## PRODUCT DESCRIPTION

### PRODUCT SPECIFICATIONS

Product Size: 1840x700x565mm

Minimum height: 565mm Maximum height: 980mm

N/W: 93.5 kg G/W: 120 kg

Maximum Allowable Weight: 150 kg

Warranty Period:(year)

Foot remote, transformer: 2 years

#### **ACCESSORIES**

1 PCE OF PILLOW

**1 SET OF ARMREST** 

**4 PCS OF CASTERS** 

1 PCE OF FOOT REMOTE

# **ELECTRIC BED FUNCTION**

1. Pull the handle A in the direction of arrow to adjust the backrest to a comfortable angle;

2. Pull the handle B in the direction of arrow to adjust the seat cushion to a comfortable angle;

# **ELECTRIC BED FUNCTION**

3. The function of adjusting height.