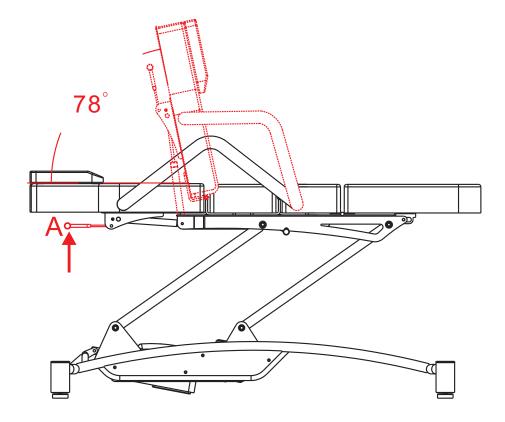

# **ELECTRIC BED FUNCTION**

1. Pull the handle A in the direction of arrow to adjust the backrest to a comfortable angle;

2. Pull the handle B in the direction of arrow to adjust the seat cushion to a comfortable angle;