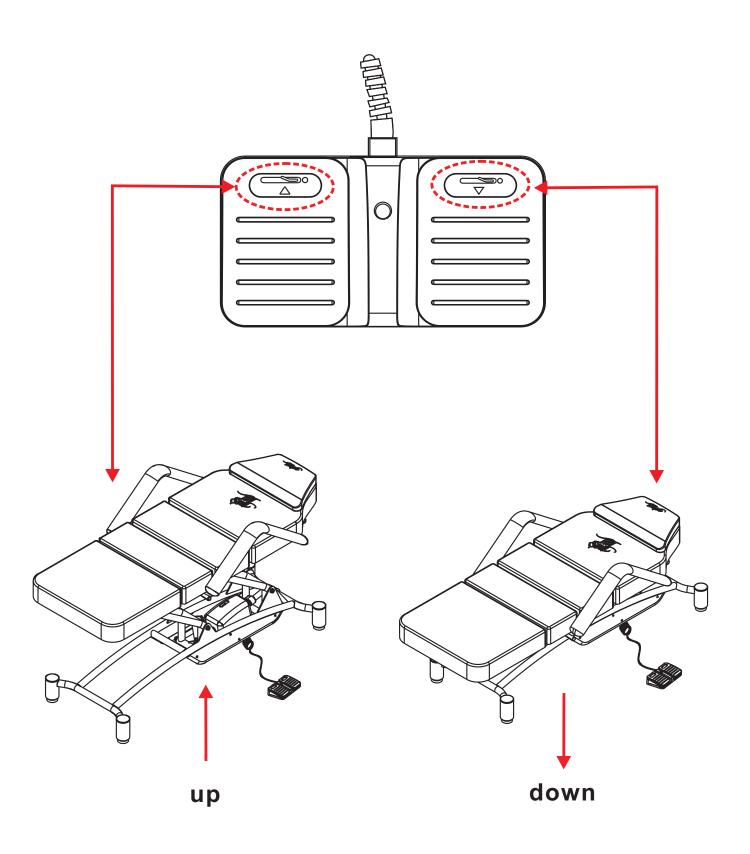

ros Tattoo Client Bed





## PRODUCT DESCRIPTION



### PRODUCT SPECIFICATIONS

Product Size: 1840x700x565mm

Minimum height: 565mm Maximum height: 980mm

N/W: 93.5 kg G/W: 120 kg

Maximum Allowable Weight: 150 kg

Warranty Period:(year)

Foot remote, transformer: 2 years

Pump:5 years Vinyl:3 years Frame:3 years

Warning: Don't sit and climb on backrest, footrest, armrest and

pillow!

#### **ACCESSORIES**



1 PCE OF PILLOW



**1 SET OF ARMREST** 



**4 PCS OF CASTERS** 



1 PCE OF FOOT REMOTE

# **ELECTRIC BED FUNCTION**

1. Pull the handle A in the direction of arrow to adjust the backrest to a comfortable angle;



2. Pull the handle B in the direction of arrow to adjust the seat cushion to a comfortable angle;



# **ELECTRIC BED FUNCTION**

3. The function of adjusting height.



### VINYLAFTERCARE

- **1.Cleaning Instructions.** To ensure the safety and life of your vinyl seats, please use only specified cleaners and cleaning materials listed below.
- **2. Accepted Cleaners.** Mix a small amount of mild dish soap with warm, (not hot) water. Dip a very soft-bristled brush or soft cloth into the soapy water and gently scrub with seats in a circular motion. Wipe the water off with another soft, dry cloth.
- **3. Unacceptable Cleaners.** Do not use abrasive cleaning compounds such as bleach or ammonia. They will harm the vinyl and, over time, cause the material to fade or tear. Also, do not use:

Concentrated detergents

Silicone oils

Waxes

Petroleum distillates

Dry cleaning fluids

Solvents

Steel wool

Sharp cleaning tools

Abrasive cleaning materials or impeme