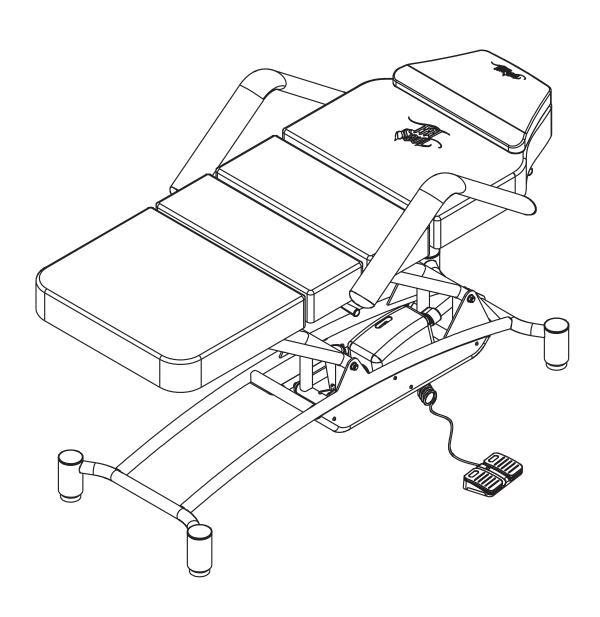

# **INSTRUCTION MANUAL**

OTCB-680 Oros Tattoo Client Bed

## PRODUCT DESCRIPTION

### PRODUCT SPECIFICATIONS

Product Size: 1840x700x565mm

Minimum height: 565mm Maximum height: 980mm

N/W: 93.5 kg G/W: 120 kg

Maximum Allowable Weight: 150 kg

Warranty Period:(year)

Foot remote, transformer: 2 years

#### **ACCESSORIES**

1 PCE OF PILLOW

**1 SET OF ARMREST** 

**4 PCS OF CASTERS** 

1 PCE OF FOOT REMOTE

# **ELECTRIC BED FUNCTION**

1. Pull the handle A in the direction of arrow to adjust the backrest to a comfortable angle;

2. Pull the handle B in the direction of arrow to adjust the seat cushion to a comfortable angle;

# **ELECTRIC BED FUNCTION**

3. The function of adjusting height.