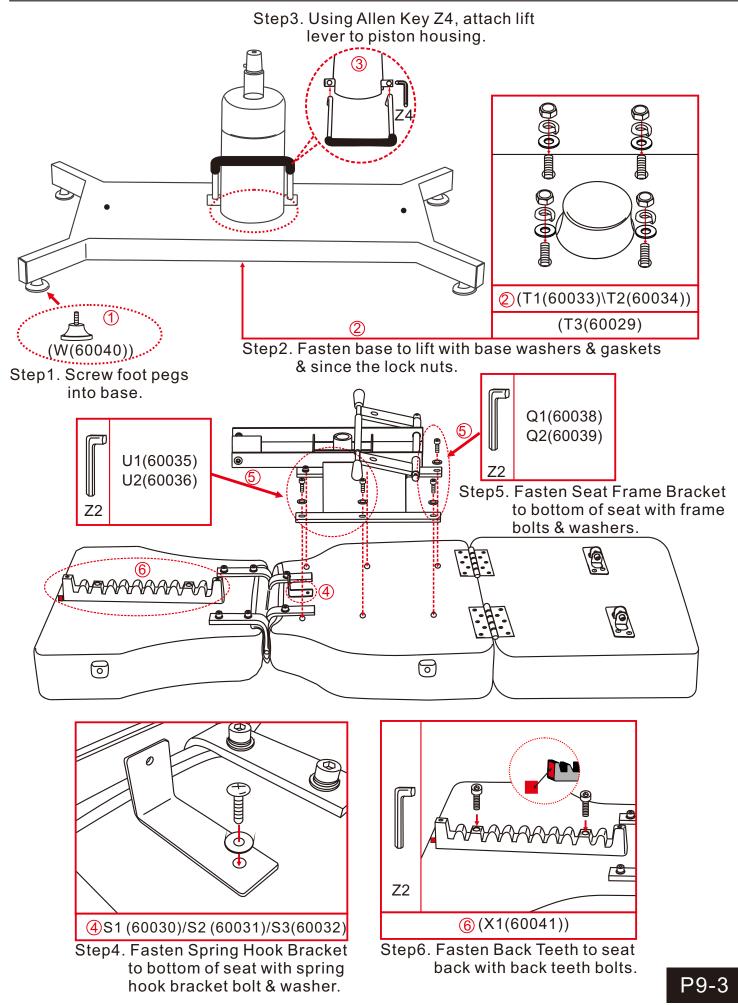

# ASSEMBLY INSTRUCTIONS

# ASSEMBLY INSTRUCTIONS

rest height adjustment holes.

lock knob. Insert locking pin into foot with washer and gasket.