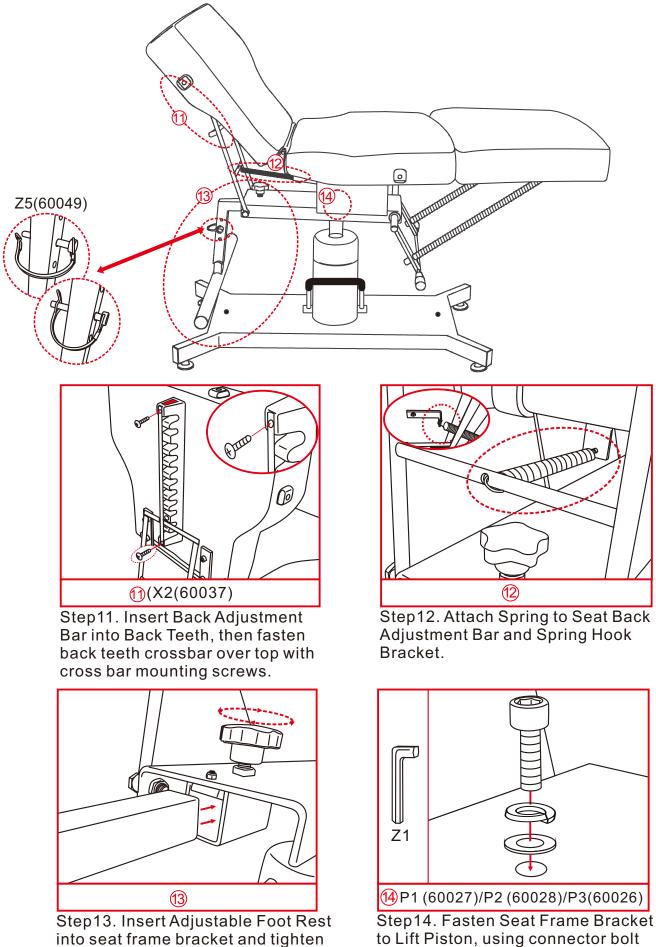

# ASSEMBLY INSTRUCTIONS

# ASSEMBLY INSTRUCTIONS

rest height adjustment holes.

lock knob. Insert locking pin into foot with washer and gasket.