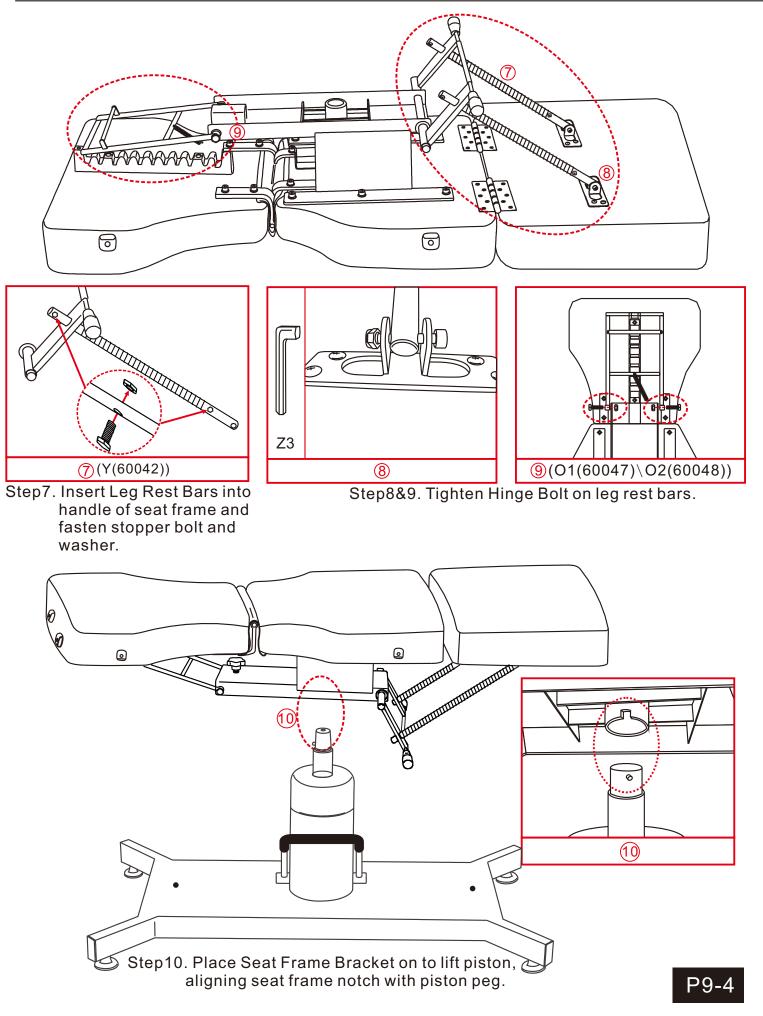

# ASSEMBLY INSTRUCTIONS

# ASSEMBLY INSTRUCTIONS

rest height adjustment holes.

lock knob. Insert locking pin into foot with washer and gasket.