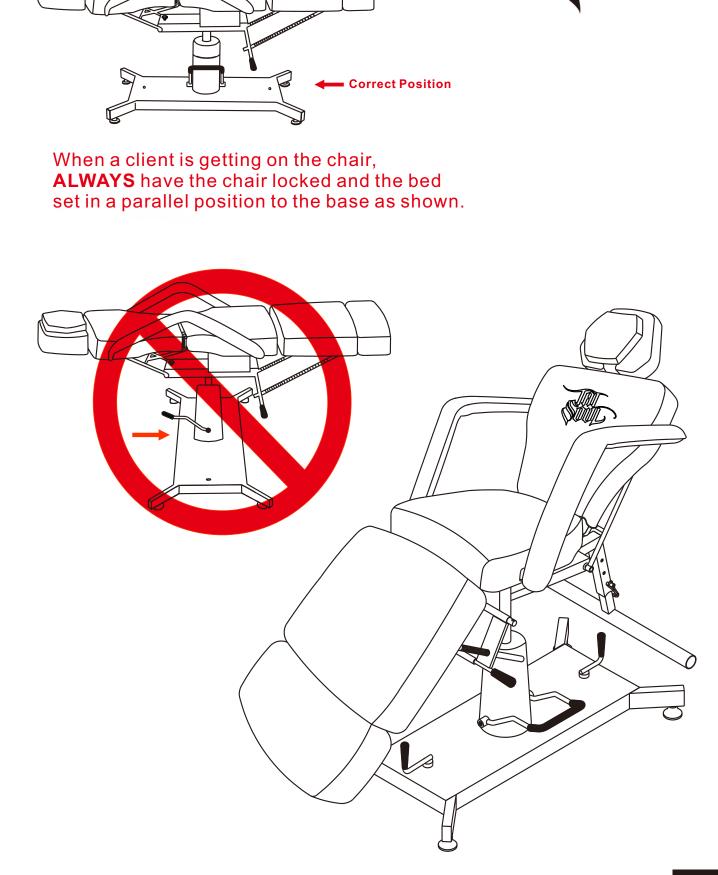

### **OPERATING INSTRUCTIONS**

WARNING: DO NOT POSITION CHAIR IN BED FORMAT PERPENDICULAR TO LONG PORTION OF BASE!