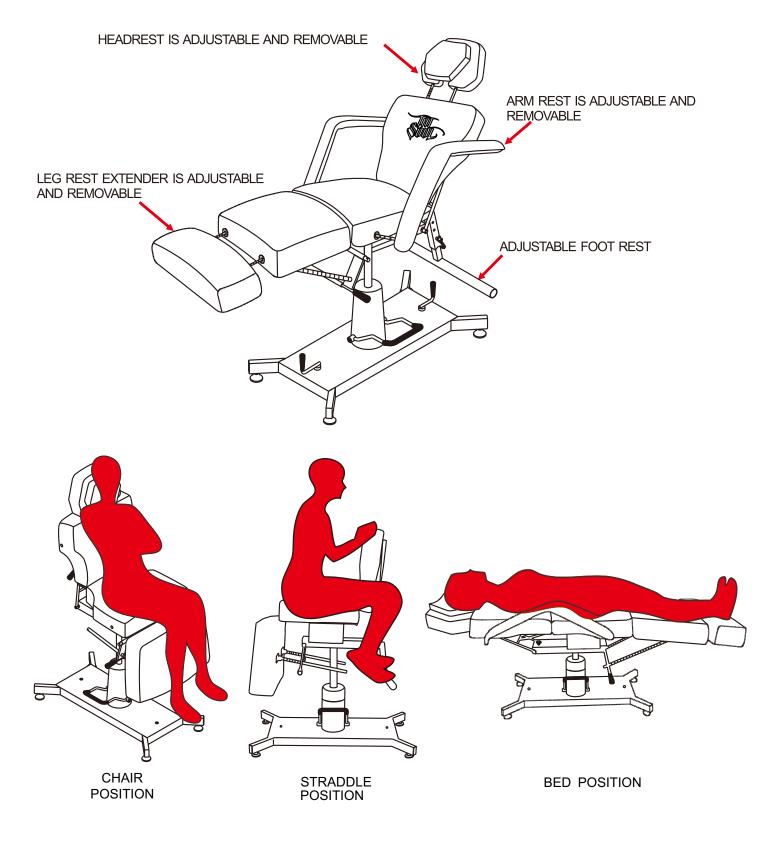

### **OPERATING INSTRUCTIONS**

WARNING: DO NOT POSITION CHAIR IN BED FORMAT PERPENDICULAR TO LONG PORTION OF BASE!