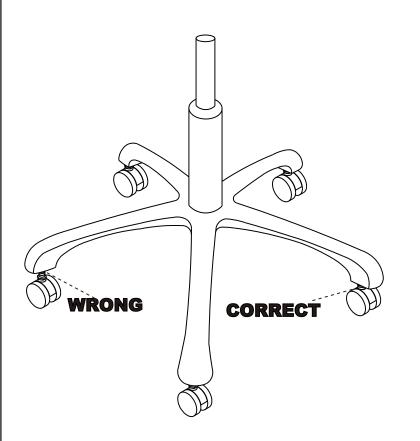

## **WARNING**

Make sure to pop wheels all the way into the base. Failure to pop all the way in will result in damaged wheels.

Mako Studio Chair-ac280 1.888.828.7685 www.tatsoul.com

Knob A can adjust backrest height.