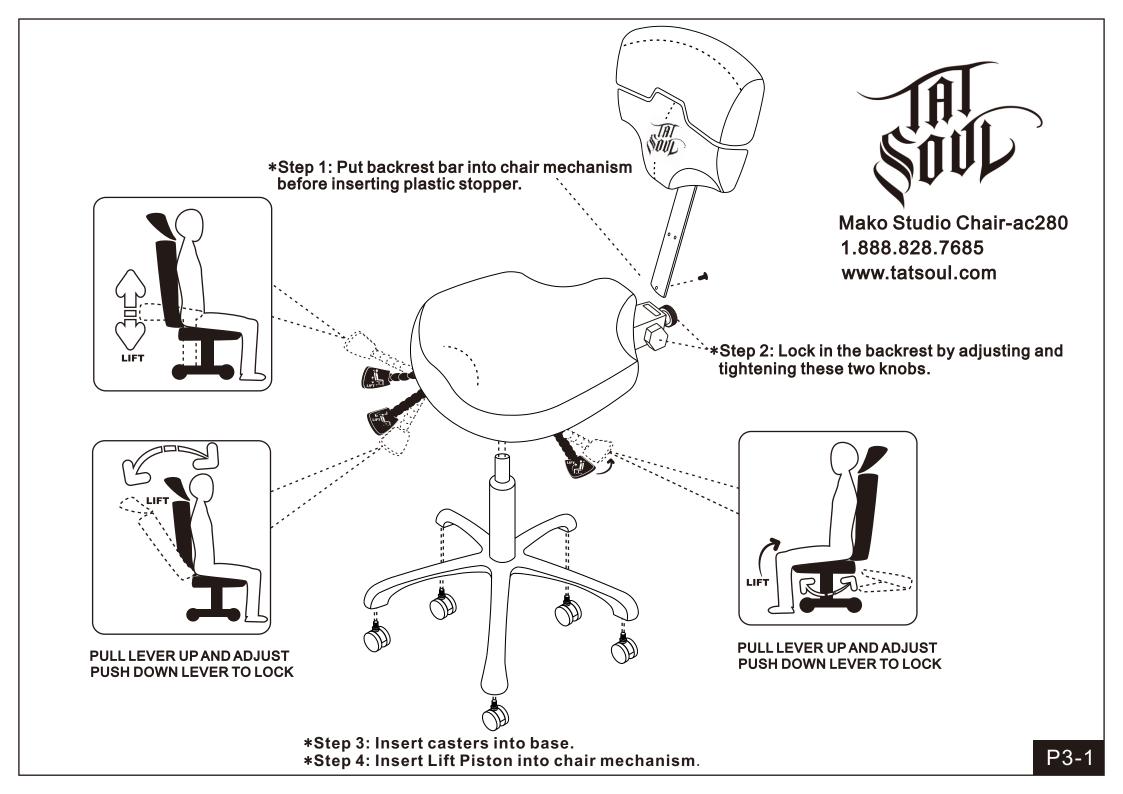

## **WARNING**

Make sure to pop wheels all the way into the base. Failure to pop all the way in will result in damaged wheels.

Mako Studio Chair-ac280 1.888.828.7685 www.tatsoul.com

Knob A can adjust backrest height.

Knob B can adjust backrest inclination.