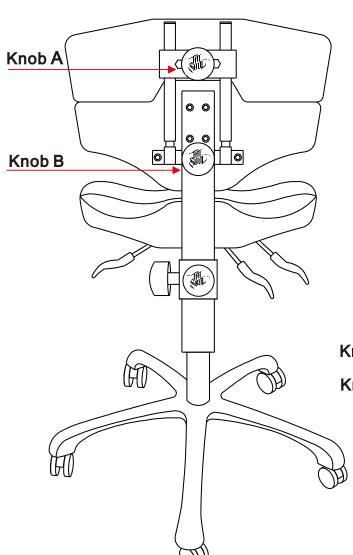

## **WARNING**

Make sure to pop wheels all the way into the base. Failure to pop all the way in will result in damaged wheels.

Mako Studio Chair-ac280 1.888.828.7685 www.tatsoul.com

Knob A can adjust backrest height.

Knob B can adjust backrest inclination.