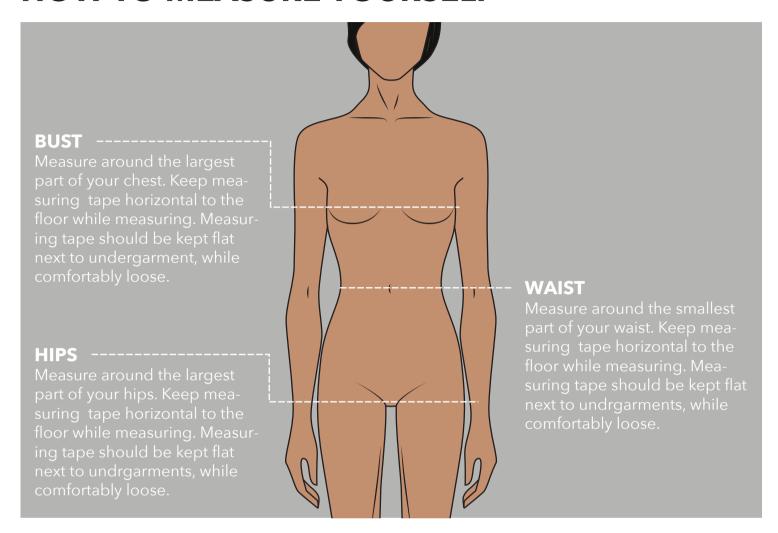

## **HOW TO MEASURE YOURSELF**

#### **FIND YOUR SIZE**

Use the chart below to determine your size. If you're on the borderline between two sizes, go with the smaller size for a tighter fit or the larger size for a looser fit. If your measurements for bust and waist correspond to two different suggested sizes, go with the size indicated by your bust measurement.