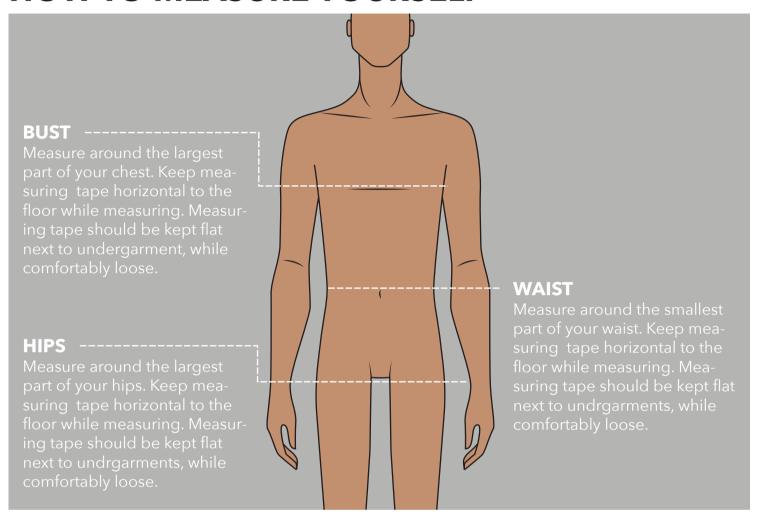

## **HOW TO MEASURE YOURSELF**

#### **FIND YOUR SIZE**

Use the chart below to determine your size. If you're on the borderline between two sizes, go with the smaller size for a tighter fit or the larger size for a looser fit. If your measurements for bust and waist correspond to two different suggested sizes, go with the size indicated by your bust measurement.