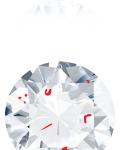

SI1 and SI2 (slightly included) slight inclusions are noticeable to a skilled grader using 10x magnification.