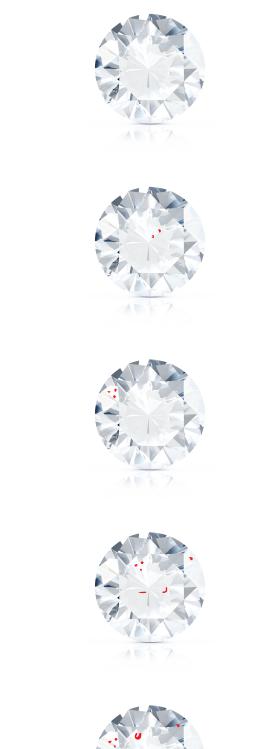

## CLARITY OF A DIAMOND

FL (flawless) no inclusions or blemishes of any sort are visable to a skilled diamond grader using 10x magnification.

**IF** (internally flawless) no inclusions and only blemishes are visable to a skilled grader using 10x magnification.

VVS1 and VVS2 (very very slightly included) inclusion are difficult for a skilled grader to see using 10x magnification.

VS

SI

FL

IF

VVS

VS1 and VS2 (very slightly included) inclusions are noticeable to a skilled grader using 10x magnification.

SI1 and SI2 (slightly included) slight inclusions are noticeable to a skilled grader using 10x magnification.