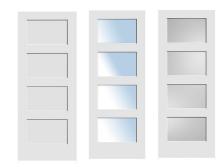

8444 4-PANEL SHAKER AVAILABLE IN SOLD PANEL, CLEAR GLASS AND DIFFUSED WHITE LAMINATE

8402 2-PANEL SHAKER AVAILABLE IN SOLID PANEL SHAKER

8405 5-PANEL SHAKER

AVAILABLE IN SOLD PANEL, CLEAR GLASS
AND DIFFUSED WHITE LAMINATE