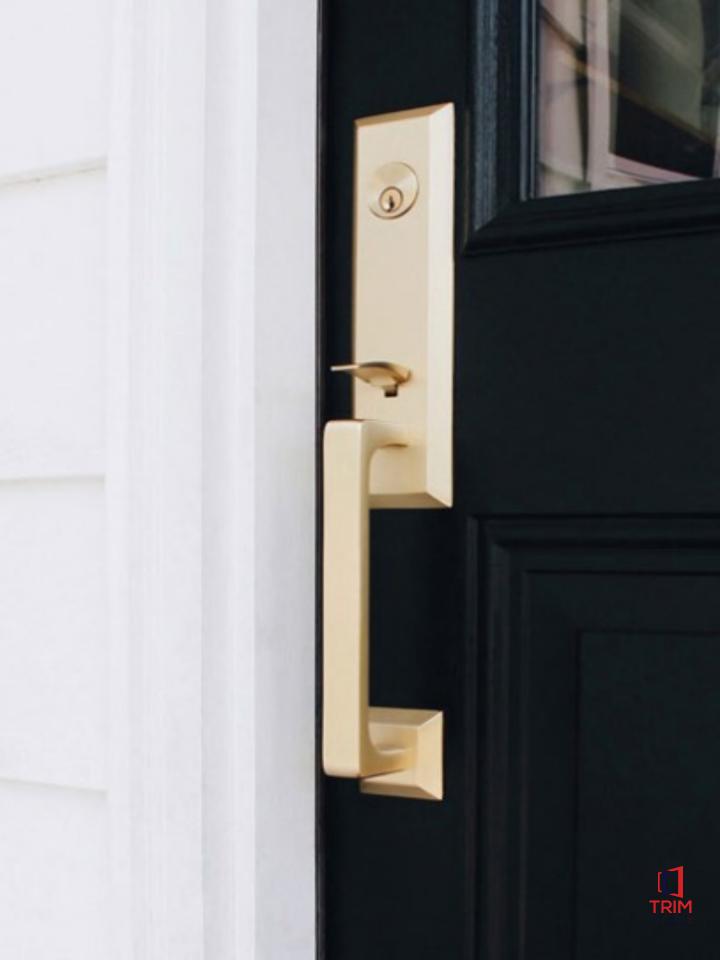

**ROUND KNOB** 

SAN CLEMENT TAVARIS SMART LOCK VANCOUVER

AVAILABLE IN MATTE BLACK, SATIN NICKEL, VENETIAN BRONZE, POLISHED BRASS, SATIN CHROME,

ANTIQUE NICKEL, POLISHED CHROME, SATIN BRASS, SATIN CHROME