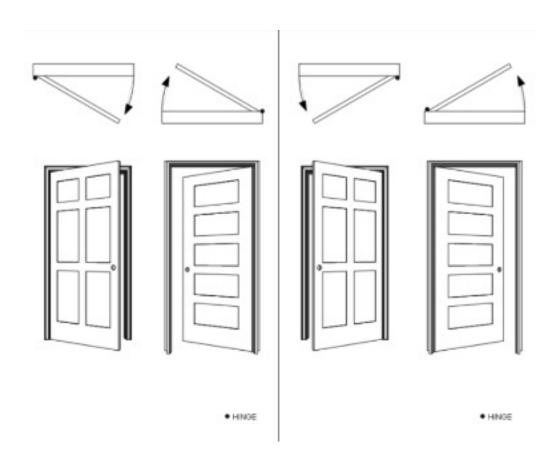

GNS. WE ARE PROUD TO SUPPORT LOCAL TALENT AND MATERIALS WHENEVER WE CAN.



#### **OUR DOOR COLLECTION**





#### **OUR GLASS & SHAKER DOORS**



8401 SINGLE PANEL SHAKER

AVAILABLE IN SOLD PANEL, CLEAR GLASS

AND DIFFUSED WHITE LAMINATE



8433 3-PANEL SHAKER

AVAILABLE IN SOLD PANEL, CLEAR GLASS

AND DIFFUSED WHITE LAMINATE



8444 4-PANEL SHAKER AVAILABLE IN SOLD PANEL, CLEAR GLASS AND DIFFUSED WHITE LAMINATE



8402 2-PANEL SHAKER AVAILABLE IN SOLID PANEL SHAKER



8405 5-PANEL SHAKER

AVAILABLE IN SOLD PANEL, CLEAR GLASS
AND DIFFUSED WHITE LAMINATE



1315 FRENCH WOOD BAR DOOR AVAILABLE IN CLEAR GLASS



#8402 BK Interior Barn Door



Riverton French Door



Pantry Interior French Door



Screen Dot Interior French Door



Satin Etch Interior French Door



### **DOOR SWING GUIDE**



LEFT HAND SWING

**RIGHT HAND SWING** 





#### POCKET - BARN - HIDDEN DOOR HARDWARE



PIVOT / HIDDEN DOOR HARDWAE



SINGLE AND BIFOLD BARN DOOR HARDWARE



MODERN BARN DOOR HARDWARE



SINGLE AND DOUBLE POCKET DOOR FRAME AND HARDWARE



SOFT CLOSE POCKET DOOR HARDWARE

TRIM IT ALL INC. CARRIES A VARIETY OF TRADITIONAL AND MODERN POCKET DOOR, BARN DOOR, AND PIVOT / HIDDEN DOOR KITS TO MEET CLIENTS NEEDS AND DESIGN AESTHETIC





#### **OUR TRIM COLLECTION**

#### IN STOCK SELECTION



Package #1 Casing: 5/8 x 2-3/4 x 14ft Baseboard: 3/8 x 3-7/8 x 14ft



Package #2 Casing: 3/4 x 3-1/2 x 14-3ft Baseboard: 5/8 x 3-9/16 x 14ft



Package #3 Casing: 3/4 x 3-1/2 x 14-3ft Baseboard: 5/8 x 5-1/2 x 14ft



Package #4 Casing: 3/4 x 3-1/2 x 14-3ft Baseboard: 5/8 x 5-1/2 x 16ft



Package #5 Cas