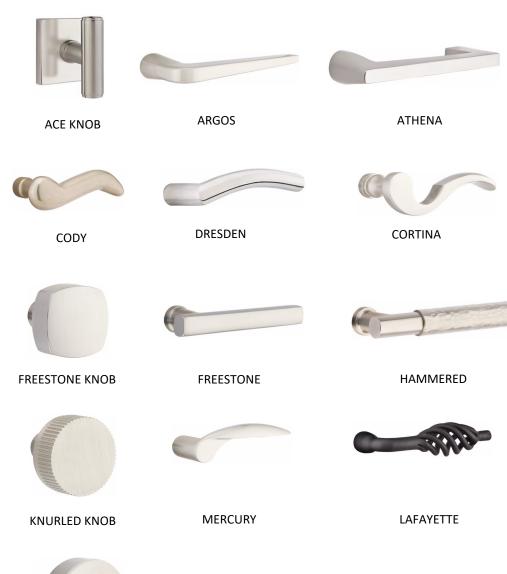

### EMTEK.

**CONICAL KNURLED KNOB** 

HAMMERED EGG

KNURLED LEVER

**STUTTGART** 

**TBAR SMOOTH** 

**TRIDENT** 

**POSIEDEN** 

**ROUND KNOB** 

SAN CLEMENT TAVARIS SMART LOCK VANCOUVER

AVAILABLE IN MATTE BLACK, SATIN NICKEL, VENETIAN BRONZE, POLISHED BRASS, SATIN CHROME,

ANTIQUE NICKEL, POLISHED CHROME, SATIN BRASS, SATIN CHROME