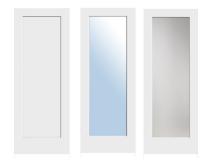

#### **OUR GLASS & SHAKER DOORS**

8401 SINGLE PANEL SHAKER

AVAILABLE IN SOLD PANEL, CLEAR GLASS

AND DIFFUSED WHITE LAMINATE

8433 3-PANEL SHAKER

AVAILABLE IN SOLD PANEL, CLEAR GLASS

AND DIFFUSED WHITE LAMINATE