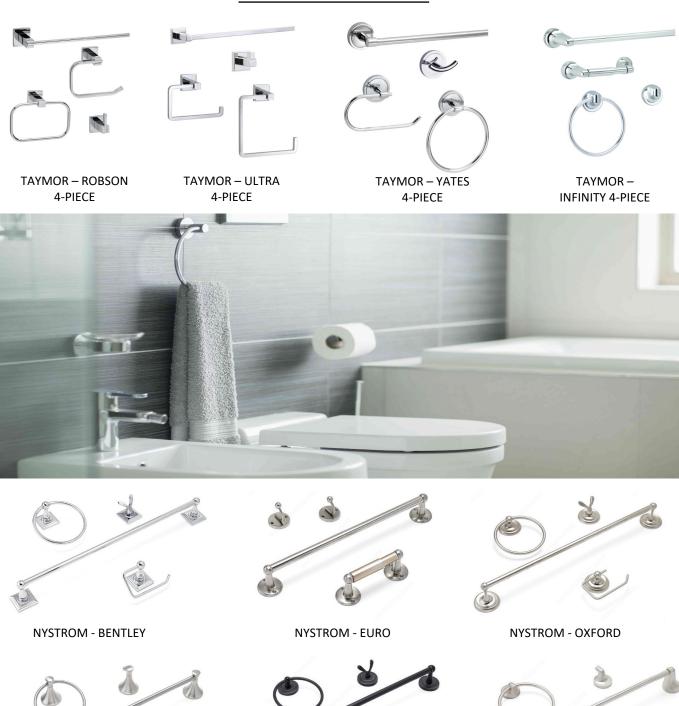

#### **BATHROOM ACCESSORIES**

ALL PRODUCTS COME IN THE FOLLOWING FINISHES: BRUSHED NICKEL, BRISHED OIL RUBBED BRONZE, BRUSHED STAINLESS STEEL, CHROME, MATTE BLACK, POLISHED STAINLESS STEEL, SATIN NICKEL, WHITE

**NYSTROM - PALMER** 

**NYSTROM - PALERMO** 

NYSTROM - SOHO