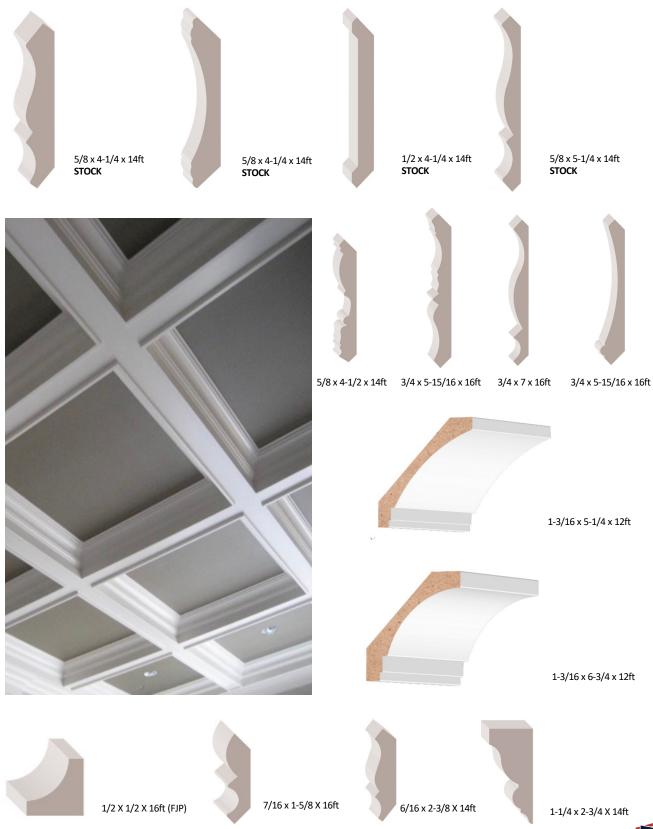

#### **OUR TRIM COLLECTION**

#### IN STOCK SELECTION

Package #1 Casing: 5/8 x 2-3/4 x 14ft Baseboard: 3/8 x 3-7/8 x 14ft

Package #2 Casing: 3/4 x 3-1/2 x 14-3ft Baseboard: 5/8 x 3-9/16 x 14ft

Package #3 Casing: 3/4 x 3-1/2 x 14-3ft Baseboard: 5/8 x 5-1/2 x 14ft

Package #4 Casing: 3/4 x 3-1/2 x 14-3ft Baseboard: 5/8 x 5-1/2 x 16ft

Package #5 Casing: 5/8 x 2-3/4 x 14ft Baseboard: 1/2 x 3-7/8 x 16ft

Package #6 Casing: 5/8 x 2-3/4 x 14ft Baseboard: 1/2 x 4-3/4 x 16ft

Package #7 - PINE Casing: 11/16 x 2-1/2 x 16ft Baseboard: 5/8 x 3-1/2 x 16ft

Package #8 Casing: 3/8 x 2-1/8 x 14ft Baseboard: 3/8 x 3-1/8 x 14ft

Package #9 Casing: 5/8 x 2-1/2 x 14ft Baseboard: 1/2 x 4-1/2 x 14ft

Package #10 Casing: 3/4 x 3 x 14ft Baseboard: 5/8 x 5-1/2 x 16ft

Package #11 Casing: 5/8 x 3-1/2 x 14-3ft Baseboard: 1/2 x 5-1/2 x 16ft

Package #12 Casing: 1/2 x 2-5/8 x 14ft Baseboard: 3/8 x 3-7/8 x 14ft

#### **AVAILABLE TO ORDER**

Casing: 11/16 x 3-1/8 x 14-3ft Baseboard: 1/2 x 5-3/16 x 16ft

Casing: 3/4 x 3-1/4 x 14-3ft Baseboard: 5/8 x 6-1/2 x 16ft

Casing: 1-1/8 x 3-1/4 x 14-3ft Baseboard: 19/32 x 7-1/2 x 16ft

Casing: 3/4 x 3-1/2 x 14-3ft Baseboard: 5/8 x 5-1/4 x 16ft

Casing: 3/4 x 3-1/2 x 14-3ft Baseboard: 5/8 x 5-1/2 x 16ft

Casing: 5/8 x 3-1/2 x 14-3ft Baseboard: 1/2 x 5 x 16ft

Casing: 3/4 x 3-1/2 x 14-3ft Baseboard: 5/8 x 6-1/2 x 16ft

Casing: 3/4 x 3 x 14-3ft Baseboard: 5/8 x 5-5/16 x 16ft

1 X 3-3/8 X 8ft – 1 x 3-5/8 x 16ft 1-3/16 x 4-3/16 x 8ft - 1 x 4-1/2 x 16ft

#### **CROWN MOULDING**

The picture can't be displayed.

**HENELY** 

**HOLLIS** 

REMINY

**HENELY** 

**SYDNEY** 

KIM