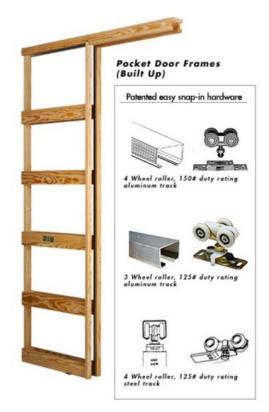

#### POCKET - BARN - HIDDEN DOOR HARDWARE

PIVOT / HIDDEN DOOR HARDWAE

SINGLE AND BIFOLD BARN DOOR HARDWARE

MODERN BARN DOOR HARDWARE

SINGLE AND DOUBLE POCKET DOOR FRAME AND HARDWARE

SOFT CLOSE POCKET DOOR HARDWARE

TRIM IT ALL INC. CARRIES A VARIETY OF TRADITIONAL AND MODERN POCKET DOOR, BARN DOOR, AND PIVOT / HIDDEN DOOR KITS TO MEET CLIENTS NEEDS AND DESIGN AESTHETIC