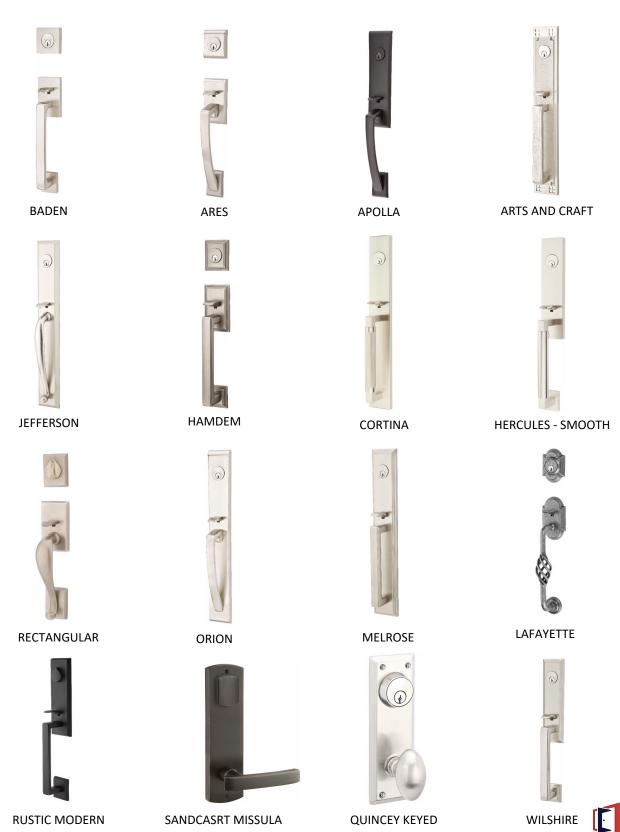

**ROUND KNOB** 

SAN CLEMENT TAVARIS SMART LOCK VANCOUVER

AVAILABLE IN MATTE BLACK, SATIN NICKEL, VENETIAN BRONZE, POLISHED BRASS, SATIN CHROME,

ANTIQUE NICKEL, POLISHED CHROME, SATIN BRASS, SATIN CHROME