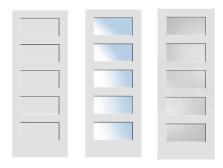

8444 4-PANEL SHAKER AVAILABLE IN SOLD PANEL, CLEAR GLASS AND DIFFUSED WHITE LAMINATE

8402 2-PANEL SHAKER AVAILABLE IN SOLID PANEL SHAKER

8405 5-PANEL SHAKER

AVAILABLE IN SOLD PANEL, CLEAR GLASS
AND DIFFUSED WHITE LAMINATE