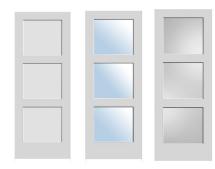

#### **OUR GLASS & SHAKER DOORS**

8401 SINGLE PANEL SHAKER

AVAILABLE IN SOLD PANEL, CLEAR GLASS

AND DIFFUSED WHITE LAMINATE

8433 3-PANEL SHAKER

AVAILABLE IN SOLD PANEL, CLEAR GLASS

AND DIFFUSED WHITE LAMINATE