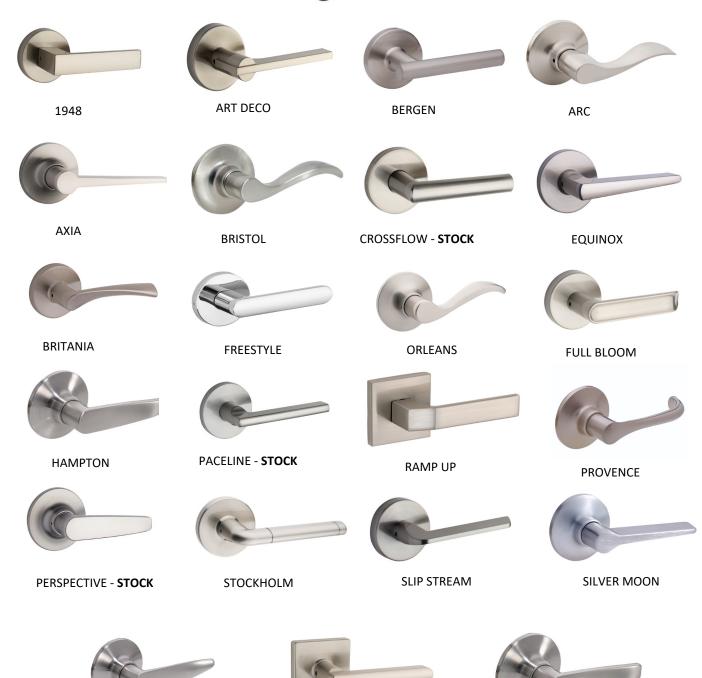

1 X 3-3/8 X 8ft – 1 x 3-5/8 x 16ft 1-3/16 x 4-3/16 x 8ft - 1 x 4-1/2 x 16ft



#### **CROWN MOULDING**





The picture can't be displayed.



















**HENELY** 





**HOLLIS** 







REMINY

**HENELY** 





**SYDNEY** 



KIM





**SINGAPORE** 



**GRAPEVINE** 



MILAN





LAYTON - STOCK

**TRISTAN** 

CASEY

**BRENTON** 

**MONTREAL** 

















**CAMBIE** 

**PHOENIX** 

TROY

PRAGUE KNOB







LATITUDE - STOCK



**NORTHBROOK** 



**HOBSON GLASS** 



**BOWERY** 



**SIENNA** 



WHITNEY



**BROADWAY** 



**ELAN** 



**ELLER** 



**DEMPSEY** 



AVANTI



**CHAMPAGNE** 



**CALLINGTON** 



FLAIR



ACCENT



**MANHATTAN** 



**SOLSTICE - STOCK** 



**SACRAMENTO** 



JAZZ









**AVILA** 

**MERANO** 

**DOVER** 

**BIRMINGHAM** 



### Taymor.





**STRAIGHT** 

VEGA

**SEVILLE** 

# **DOREX**









**APOLLO** 



BALA







**CASSIUS** 



DUKE





**EARL** 



**HAWTHORNE** 



**ELLINGTON** 



**ESCORT** 



JULIA



**INTERSECT** 



**LINEA** 



JUNO



NERO

**MANHATTAN** 



LIVIA - STOCK



**RONDO** 







**STRAIGHT** 

THE FLAT

WAVE

### EMTEK.









**CONICAL KNURLED KNOB** 



HAMMERED EGG







KNURLED LEVER







**STUTTGART** 



**TBAR SMOOTH** 



**TRIDENT** 

**POSIEDEN** 

**ROUND KNOB** 













SAN CLEMENT TAVARIS SMART LOCK VANCOUVER

AVAILABLE IN MATTE BLACK, SATIN NICKEL, VENETIAN BRONZE, POLISHED BRASS, SATIN CHROME,

ANTIQUE NICKEL, POLISHED CHROME, SATIN BRASS, SATIN CHROME

### SCHLAGE













## Taymor.





LEADING EDGE STRAIT

















MAYFAIR



# EMTEK.





### *