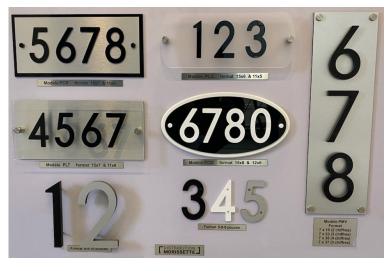

### **HOUSE NUMBER**

4-INCH

4-INCH MODERN

5-INCH DESIGNER

CONTEMPORARY PLAQUE

TRADITIONAL PLAQUE

6-INCH

**BACK LIT** 