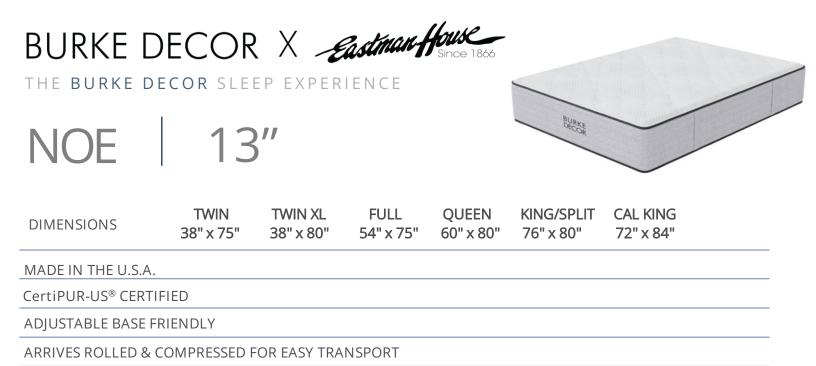

# DURABLE, COOLING, PRESSURE-RELIEVING SUPPORT

An infusion of temperature-regulating Phase Change Material at the surface of the foam draws heat from your body to ensure the optimum sleep temperature throughout the night while providing extra support for your lower back.

# PRESSURE RELIEVING COOL COMFORT

Balanced support & cooling comfort built into every layer, designed to keep your spine aligned and keep your body from sinking.

# RESPONSIVE FEEL & GREAT EDGE SUPPORT

Pocketed coil unit made up of individually wrapped recycled steel coils responds to your body's movement and contours to your curves while minimizing motion transfer.





THE BURKE DECOR SLEEP EXPERIENCE

# NOE 13"

## **1** PREMIUM QUILTED COTTON COVER

Cotton cover layered with natural, New Zealand wool blend that w