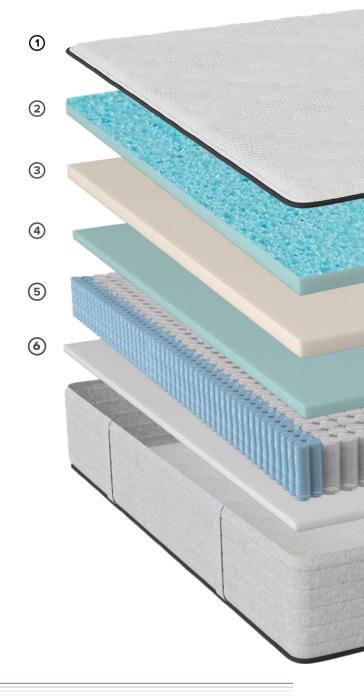

## **1** PREMIUM QUILTED COTTON COVER

Cotton cover layered with natural, New Zealand wool blend that wicks away moisture as it regulates your body temperature for extra breathability.

#### (2) GEL MEMORY FOAM WITH SURFACE-INFUSED PCM

An infusion of temperature-regulating Phase Change Material at the surface of the foam draws heat from your body to ensure the optimum sleep temperature throughout the night while providing extra support for your lower back.

## ③ COOLING & BREATHABLE FOAM LAYER

Heavy-duty CertiPUR-US<sup>®</sup> certified foam targets pressure points and keeps your spine in alignment to reduce tossing and turning.

## (4) GEL INFUSED MEMORY FOAM

CertiPUR-US® certified gel infused memory foam for an additional layer of contouring comfort.

# 5 8" INDIVIDUALLY WRAPPED COILS

(825 coils in Queen)

- Pocketed coils support the sleeper's body weight while minimizing motion transfer.
  Heavy duty edge support maximizes durability and sleeping surface.
- Maintains airflow throughout the mattress

## **6** DURABLE BASE SUPPORT

High-density bottom layer for support and durability.

THE BURKE DECOR SLEEP EXPERIENCE

NOE 13"