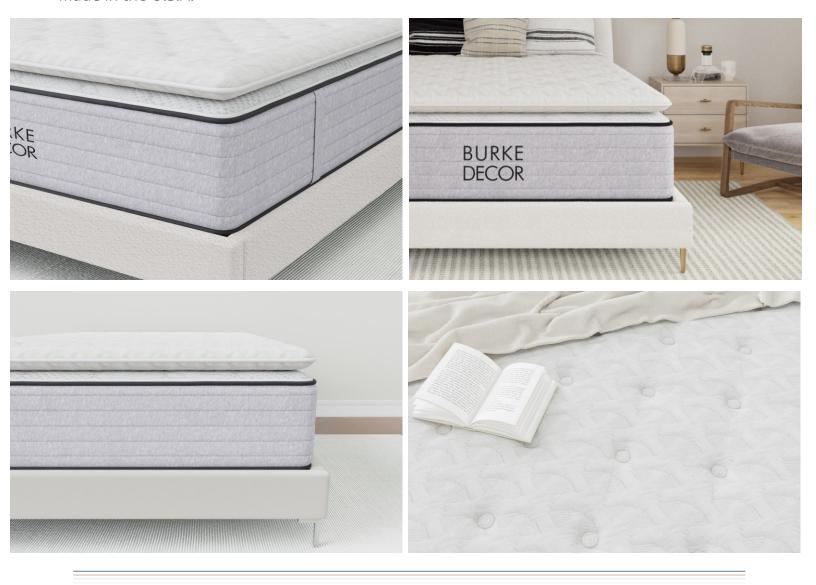

## NATURAL LATEX MATTRESS TOPPER

DIMENSIONS

TWIN 38" x 75" TWIN XL 38" x 80"

FULL 54" x 75" QUEEN 60" x 80" KING/SPLIT 76" x 80" CAL KING 72" x 84"

Our premium mattress topper is thoughtfully designed to elevate your sleep experience with a 2" layer of hypoallergenic natural latex and Hampshire wool.

Top off your new mattress to enhance its comfort during the break-in period or prolong the life of an older mattress with one easy addition.

- GOLS certified organic latex provides buoyant, responsive support with unmatched pressure relief, durability, and breathability as it keeps you cooler throughout the night. It is naturally anti-microbial, sustainable and the pinnacle of support, breathability and comfort.
- Knit cover made with naturally breathable and moisture-wicking cotton blend.
- Works with all BURKE DECOR mattresses models and other mattress brands.
- Made in the U.S.A.