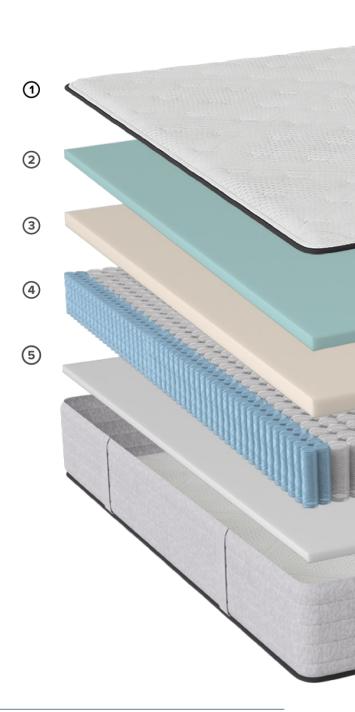

#### 1 PREMIUM QUILTED COTTON COVER

Cotton cover layered with natural, New Zealand wool blend that wicks away moisture as it regulates your body temperature for extra breathability.

#### (2) GEL INFUSED MEMORY FOAM

CertiPUR-US® certified gel-infused memory foam contours to the curves of your body providing cloudlike, body-hugging comfort.

#### (3) COOLING & BREATHABLE FOAM LAYER

Heavy-duty CertiPUR-US® certified foam targets pressure points and keeps your spine in alignment to reduce tossing and turning.

#### (4) 8" INDIVIDUALLY WRAPPED COILS

(825 coils in Queen)

- Pocketed coils support the sleeper's body weight while minimizing motion transfer.
- Heavy duty edge support maximizes durability and sleeping surface.
- Maintains airflow throughout the mattress

#### (5) DURABLE BASE SUPPORT

High-density bottom layer for support and durability.