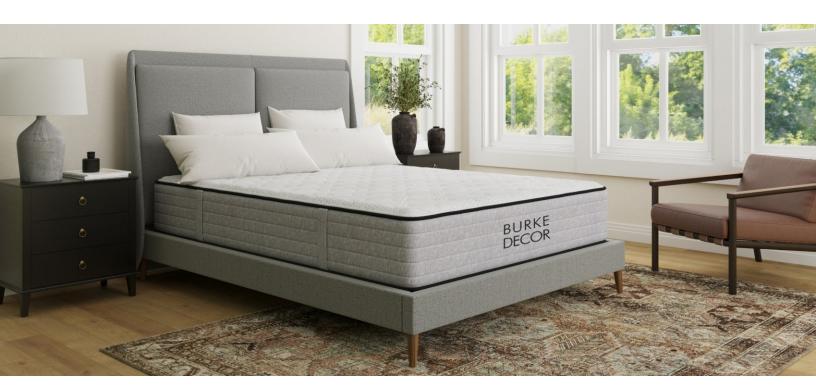

### AMIRA 12"

**DIMENSIONS** 

TWIN 38" x 75" TWIN XL 38" x 80" FULL 54" x 75" QUEEN 60" x 80" KING/SPLIT 76" x 80" CAL KING 72" x 84"

MADE IN THE U.S.A.

CertiPUR-US® CERTIFIED

ADJUSTABLE BASE FRIENDLY

ARRIVES ROLLED & COMPRESSED FOR EASY TRANSPORT

#### PRESSURE RELIEVING COOL COMFORT

Balanced support & **cooling** comfort built into every layer, designed to keep your spine aligned and keep your body from sinking..

#### RESPONSIVE FEEL & GREAT EDGE SUPPORT

Pocketed coil unit made up of individually wrapped recycled steel coils responds to your body's movement and contours to your curves while minimizing motion transfer.