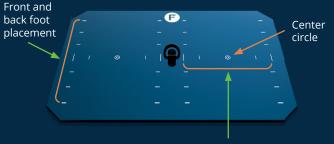

## The top plate visuals

Width of the stance

| Product Name    | ISOplate                |
|-----------------|-------------------------|
| Dimensions      | 390 mm x 580 mm         |
| Material        | Anodised Aluminium 7075 |
| Weight (actual) | 6234 g                  |
| Top visuals     | Laser engraving*        |