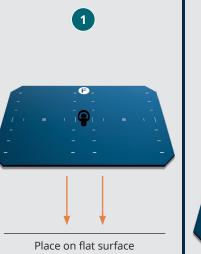

**ISO**PLATE

\_ 🕞 \_

Manual

# **ISO**PLATE

#### **CONTENTS OF THE BOX**

Plate
Metal bar
Hand attachment
Chains x 2 pcs
Carabiners x 3 pcs
Manual



## Set up instructions









## The top plate visuals





Width of the stance

| Product Name    | ISOplate                |
|-----------------|-------------------------|
| Dimensions      | 390 mm x 580 mm         |
| Material        | Anodised Aluminium 7075 |
| Weight (actual) | 6234 g                  |
| Top visuals     | Laser engraving*        |

\*Logo and guidelines are laser engraved to ensure its longevity and clear visuals.

### Warranty information

Upon registering **EasyForce Performance** Dynamometer you will be provided with an extended warranty of one year on **ISOplate** accessory.

### Instructional videos and posters



Download or order an **instructional poster** and/or an **extended manual** for **ISOplate** here meloqdevices.com/pages/easyforce-performance-dynamometer



**Register Easy