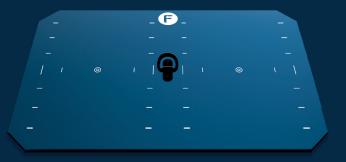

## The top plate visuals

Width of the stance

| Product Name    | ISOplate                |
|-----------------|-------------------------|
| Dimensions      | 390 mm x 580 mm         |
| Material        | Anodised Aluminium 7075 |
| Weight (actual) | 6234 g                  |
| Top visuals     | Laser engraving*        |

\*Logo and guidelines are laser engraved to ensure its longevity and clear visuals.