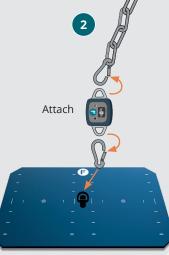

**ISO**PLATE

\_ 🕞 \_

Manual

# **ISO**PLATE

#### **CONTENTS OF THE BOX**

Plate
Metal bar
Hand attachment
Chains x 2 pcs
Carabiners x 3 pcs
Manual



## Set up instructions









## The top plate visuals





Width of the stance

| Product Name    | ISOplate                |
|-----------------|-------------------------|
| Dimensions      | 390 mm x 580 mm         |
| Material        | Anodised Aluminium 7075 |
| Weight (actual) | 6234 g                  |
| Top visuals     | Laser engraving*        |

\*Logo and guidelines are laser engraved to ensure its longevity and clear visuals.

### Warranty information

Upon registering **EasyForce Performance** Dynamometer you will be provided with an extended warranty of one year on **ISOplate** accessory.

### Instructional videos and posters



Download or order an **instructional poster** and/or an **extended manual** for **ISOplate** here meloqdevices.com/pages/easyforce-performance-dynamometer



**Register EasyFo