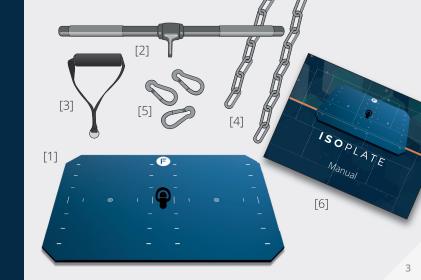

#### **CONTENTS OF THE BOX**

Plate
Metal bar
Hand attachment
Chains x 2 pcs
Carabiners x 3 pcs
Manual