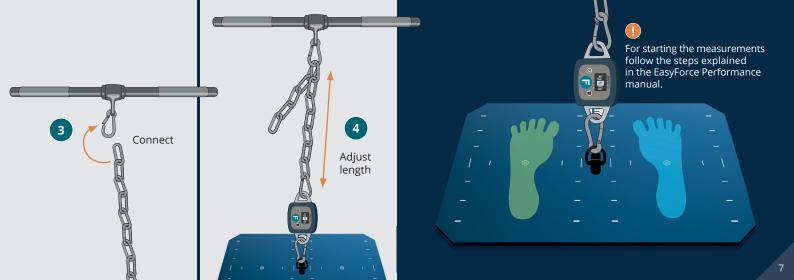

**ISO**PLATE

\_ 🕞 \_

Manual

# **ISO**PLATE

#### **CONTENTS OF THE BOX**

Plate
Metal bar
Hand attachment
Chains x 2 pcs
Carabiners x 3 pcs
Manual



## Set up instructions









## The top plate visuals





Width of the stance

| Product Name    | ISOplate                |
|-----------------|-------------------------|
| Dimensions      | 390 mm x 580 mm         |
| Material        | Anodised Aluminium 7075 |
| Weight (actual) | 6234 g                  |
| Top visuals     | Laser engraving*        |

\*Logo and guidelines are laser engraved to ensure its longevity and clear visuals.

### Warranty information

Upon registering **EasyForce Performance** Dynamometer you will be provided with an extended warranty of one year on **ISOplate** accessory.

### Instructional videos and posters



Download or order an **instructional poster** and/or an **extended manual** for **ISOplate** here meloqdevices.com/pages/easyforce-performance-dynamometer



**Register EasyForc