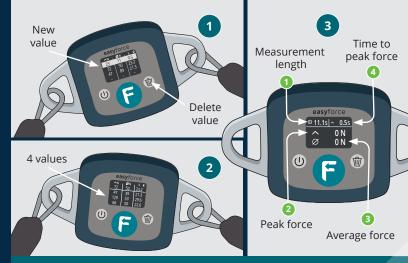

# History view and deleting the value

Newest measurement on top. The 4 last values are saved.

### Parameters

#### Peak Force

- maximum force recorded

#### Average force

 average of force samples across the whole measurement time

#### Time to peak force

– time it took for the client to reach peak force