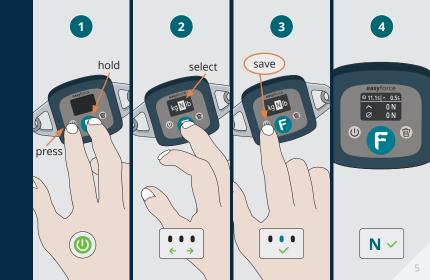

# Selecting the measurement unit

# History view and deleting the value

Newest measurement on top. The 4 last values are saved.