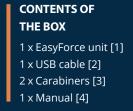

## easyforce performance

Manual

**EasyForce Performance dynamometer** measures peak force capacity of 300 Kg/2942 N which enables testing compound movements with higher peak force production. This pull-type dynamometer is suitable for strength and performance coaches, sports physiotherapists, personal trainers and other movement professionals striving to improve strength assessment. If your daily work revolves around athletic population returning to sports and performance, amateur athletes and individuals wanting to improve their strength based on data – EasyForce Performance is the right product for you.

**Together with ISOplate assessment,** tests like Isometric Thigh Pull, Isometric Deadlift, or Isometric Pushup are performed safer than ever, and in a blink of an eye. Track peak force, time-to-peak force and average force without hassle and worry about complicated data exports or connectivity. Accurate, Simple and Quick access to data that matters for you and your clients!