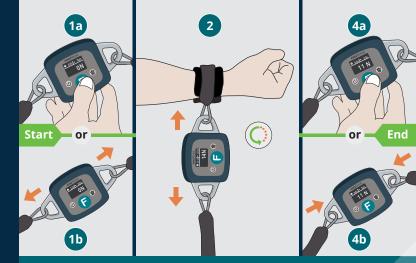

assessment. If your daily work revolves around athletic population returning to sports and performance, amateur athletes and individuals wanting to improve their strength based on data – EasyForce Performance is the right product for you.

**Together with ISOplate assessment,** tests like Isometric Thigh Pull, Isometric Deadlift, or Isometric Pushup are performed safer than ever, and in a blink of an eye. Track peak force, time-to-peak force and average force without hassle and worry about complicated data exports or connectivity. Accurate, Simple and Quick access to data that matters for you and your clients!







# Selecting the measurement unit





# History view and deleting the value





Newest measurement on top. The 4 last values are saved.

## Start and end the measurement





### Parameters



#### Peak Force

- maximum force recorded

#### Average force

 average of force samples across the whole measurement time

#### Time to peak force

– time it took for the client to reach peak force

#### Time under tension

- total measurement time



### Product specifications



| Product Name                | EasyForce Performance   |
|-----------------------------|-------------------------|
| Operating Environment       | Not for home use        |
| Operating Temperature       | 10°C/50F to 45°C/113F   |
| Storage Temperature         | 0°C/32F to 45°C/113F    |
| Enclosure                   | IP4X                    |
| Operating Time              | 3 weeks (at 12 min/day) |
| Maximum rated force         | 300 kg                  |
| Stand-by time/charging time | 1