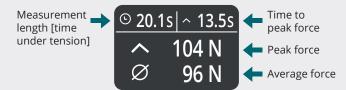

### Parameters

#### Peak Force

- maximum force recorded

#### Average force

 average of force samples across the whole measurement time

#### Time to peak force

– time it took for the client to reach peak force

#### Time under tension

- total measurement time