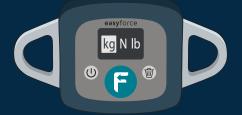

r strength and performance coaches, sports physiotherapists, personal trainers and other movement professionals striving to improve strength assessment. If your daily work revolves around athletic population returning to sports and performance, amateur athletes and individuals wanting to improve their strength based on data – EasyForce Performance is the right product for you.

**Together with ISOplate assessment,** tests like Isometric Thigh Pull, Isometric Deadlift, or Isometric Pushup are performed safer than ever, and in a blink of an eye. Track peak force, time-to-peak force and average force without hassle and worry about complicated data exports or connectivity. Accurate, Simple and Quick access to data that matters for you and your clients!







# Selecting the measurement unit





# History view and deleting the value





Newest measurement on top. The 4 last values are saved.

## Start and end the measurement





### Parameters



#### Peak Force

- maximum force recorded

#### Average force

 average of force samples across the whole measurement time

#### Time to peak force

– time it took for the client to reach peak force

#### Time under tension

- total measurement time



### Product specifications



| Product Name                | EasyForce Performance   |
|-----------------------------|-------------------------|
| Operating Environment       | Not for home use        |
| Operating Temperature       | 10°C/50F to 45°C/113F   |
| Storage Temperature         | 0°C/32F to 45°C/113F    |
| Enclosure                   | IP4X                    |
| Operati