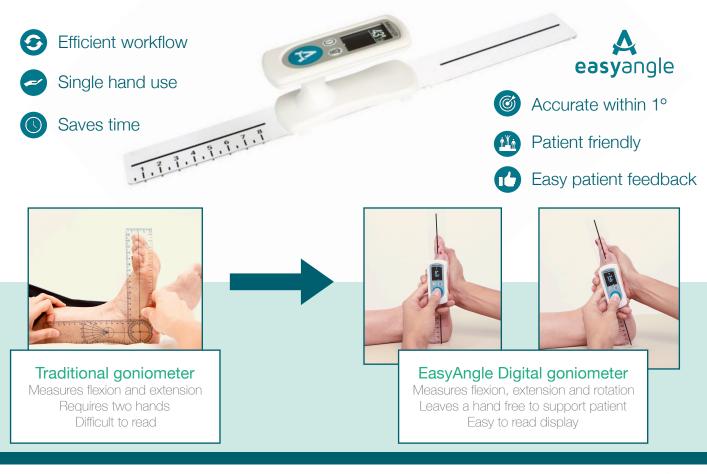

Foot ROM measurements made easy

## Innovative technology for feet range of motion

Accurate measurement of ankle and foot range of motion is a critical part of clinical decision making when treating conditions affecting the lower limbs. Measuring foot range of motion can be quite challenging with traditional tools. EasyAngle replaces traditional tools with a single easy to use device that can measure any joint in any plane. Accurate to within one degree, EasyAngle has been utilized in many clinical studies and has been validated for both inter- and intra-rater reliability.