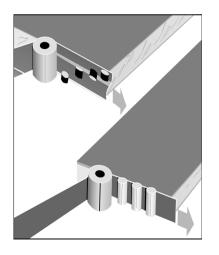

#### EDGEBANDING/SOFTFORMING

KS 201/4 is a high viscosity, multi-purposed EVA based Hot Melt, offering extremely high heat

resistance. It was formulated specifically for use in automatic edgebanding equipment and is recommended for both normal edgebanding as well as soft forming. Its high viscosity and high application temperatures make it most suitable for larger or newer automatic edgebanding equipment. The spread and flow characteristics permit standard as well as very high feed speeds to be run without stringing. KS 201/4 is a premium grade, 'state of the art' Hot Melt for automatic edgebanding applications.