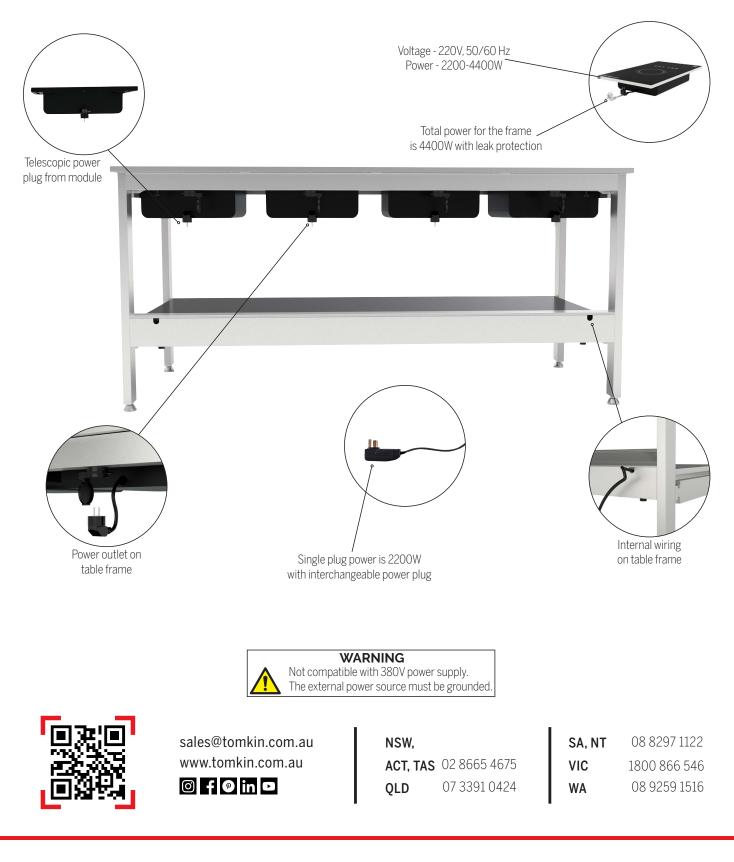

#### STAINLESS STEEL FRAMES

Designed for both form and function, our 18/0 stainless steel is made from the highest quality materials. Durable and practical, our stainless steel products are made to last whist also looking sophisticated and ageless.

#### POWDER COATED FINISH

Durable and hard-wearing, powder coating uses dry powder that is heat cured to create a resilient outer shell. Providing exceptional wear capabilities, long-lasting powder coating is available in custom colours upon request.