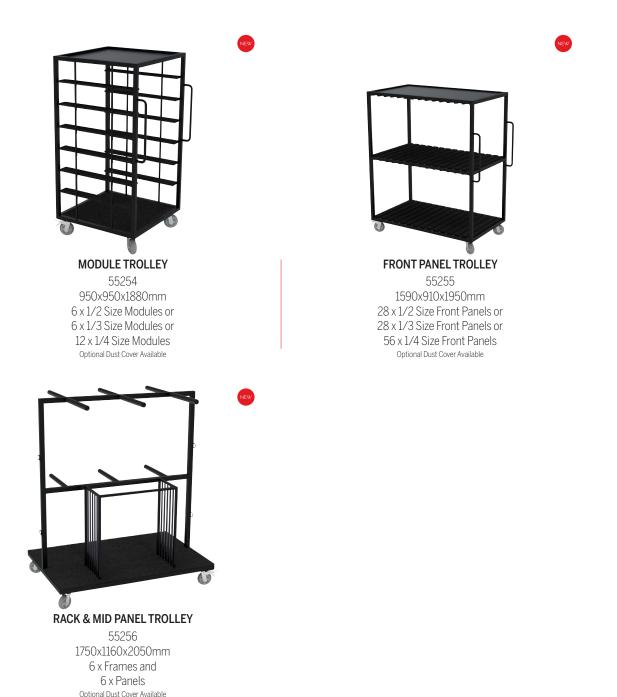

### **BUFFET TROLLEYS**

CREATE YOUR BUFFET LOOK WITH OUR **CUSTOMISABLE RANGE** OF SERVICE STATIONS AND ACCESSORIES. SUITABLE FOR **HOT & COLD SERVICE**, THESE MODULAR SECTIONS ARE **EQUIPPED TO SERVE ALL CUISINE TYPES**.

Item Code Dimensions To Suit

Item Code

To Suit

Dimensions

sales@tomkin.com.au www.tomkin.com.au

0 f 0 in D

NSW,ACT, TAS02 8665 4675QLD07 3391 0424

SA, NT08 8297 1122VIC1800 866 546WA08 9259 1516