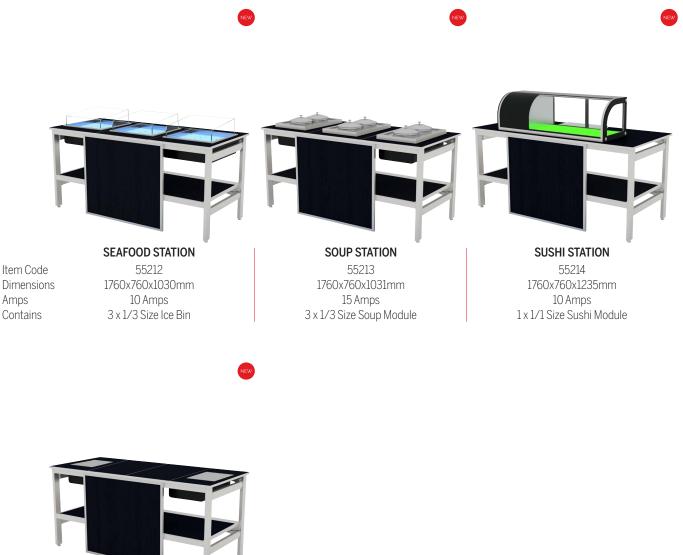

# **BUFFET INSERTS**

CREATE YOUR BUFFET LOOK WITH OUR **CUSTOMISABLE RANGE** OF SERVICE STATIONS AND ACCESSORIES. SUITABLE FOR **HOT & COLD SERVICE**, THESE MODULAR SECTIONS ARE **EQUIPPED TO SERVE ALL CUISINE TYPES**.