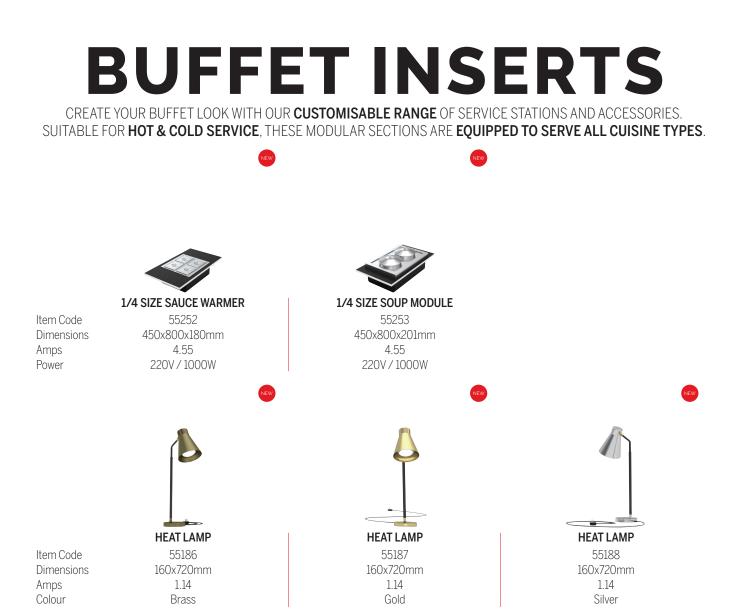

# **BUFFET INSERTS**

CREATE YOUR BUFFET LOOK WITH OUR **CUSTOMISABLE RANGE** OF SERVICE STATIONS AND ACCESSORIES. SUITABLE FOR **HOT & COLD SERVICE**, THESE MODULAR SECTIONS ARE **EQUIPPED TO SERVE ALL CUISINE TYPES**.