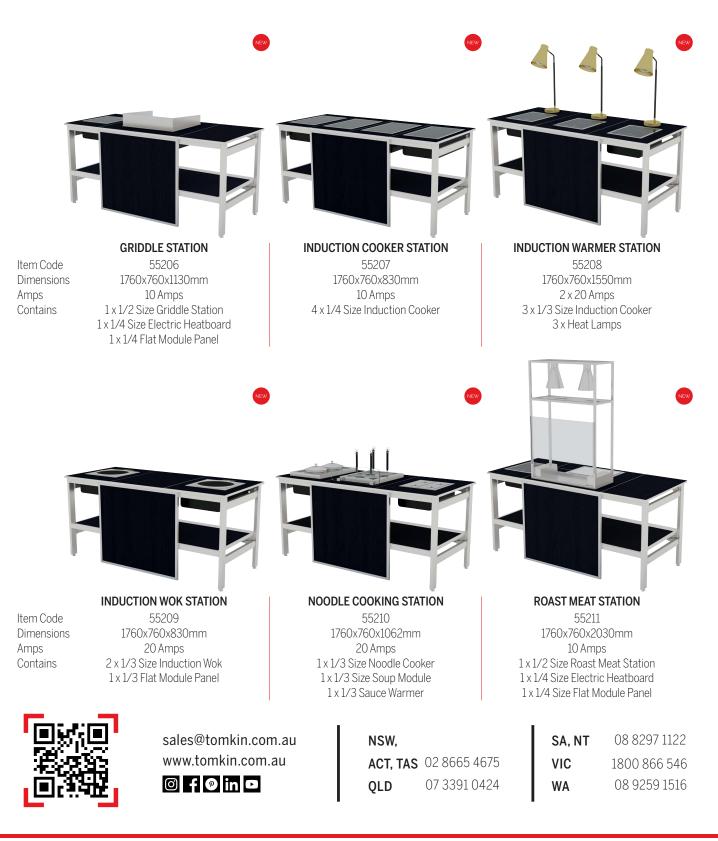

CREATE **BESPOKE BUFFETS** WITH OUR CUSTOMISABLE RANGE OF **SERVICE STATIONS** AND ACCESSORIES. SUITABLE FOR HOT & COLD SERVICE, THESE MODULAR SECTIONS ARE EQUIPPED TO SERVE ALL CUISINE TYPES.

Item Code Dimensions Amps Contains

08 8297 1122 SA, NT VIC 1800 866 546 08 9259 1516 WA

CREATE **BESPOKE BUFFETS** WITH OUR CUSTOMISABLE RANGE OF **SERVICE STATIONS** AND ACCESSORIES. SUITABLE FOR **HOT** & **COLD** SERVICE, THESE **MODULAR SECTIONS** ARE EQUIPPED TO SERVE ALL CUISINE TYPES.

CREATE **BESPOKE BUFFETS** WITH OUR CUSTOMISABLE RANGE OF **SERVICE STATIONS** AND ACCESSORIES. SUITABLE FOR **HOT** & **COLD** SERVICE, THESE **MODULAR SECTIONS** ARE EQUIPPED TO SERVE ALL CUISINE TYPES.