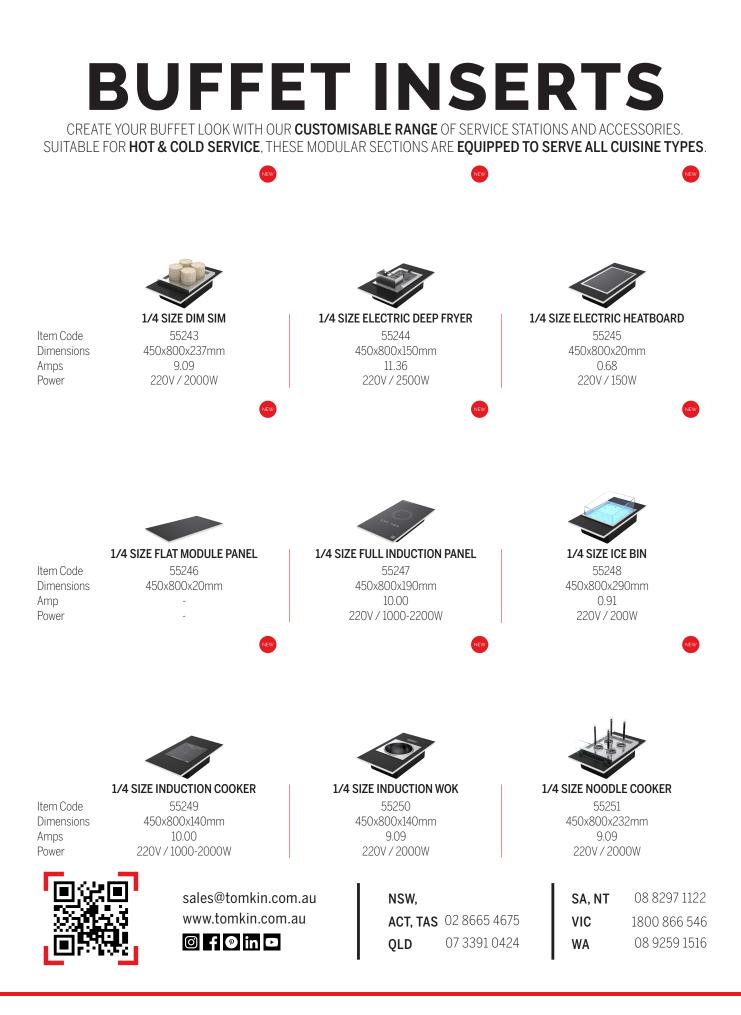

# **BUFFET INSERTS**

CREATE YOUR BUFFET LOOK WITH OUR **CUSTOMISABLE RANGE** OF SERVICE STATIONS AND ACCESSORIES. SUITABLE FOR **HOT & COLD SERVICE**, THESE MODULAR SECTIONS ARE **EQUIPPED TO SERVE ALL CUISINE TYPES**.