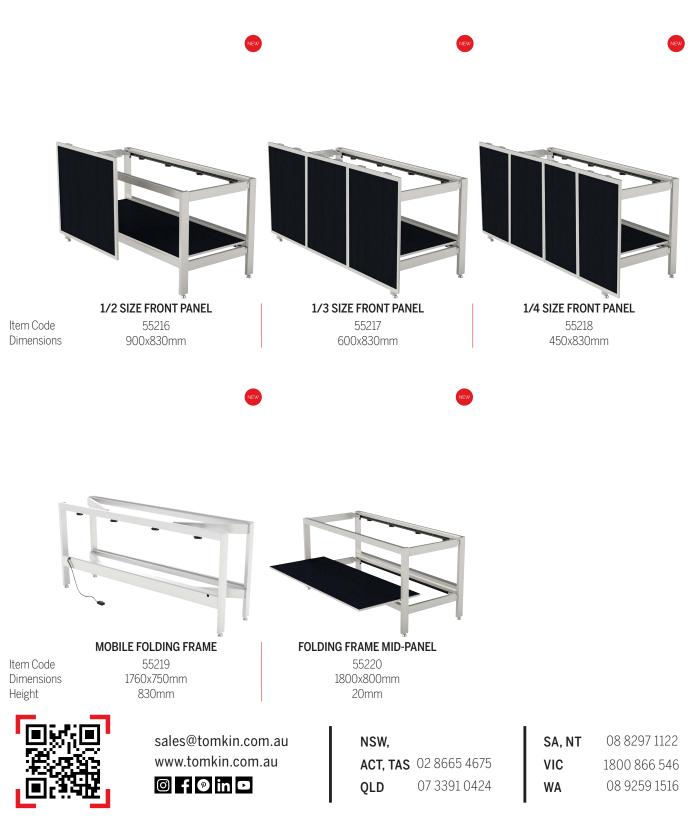

CREATE **BESPOKE BUFFETS** WITH OUR CUSTOMISABLE RANGE OF **SERVICE STATIONS** AND ACCESSORIES. SUITABLE FOR HOT & COLD SERVICE, THESE MODULAR SECTIONS ARE EQUIPPED TO SERVE ALL CUISINE TYPES.

Item Code Dimensions Amps Contains