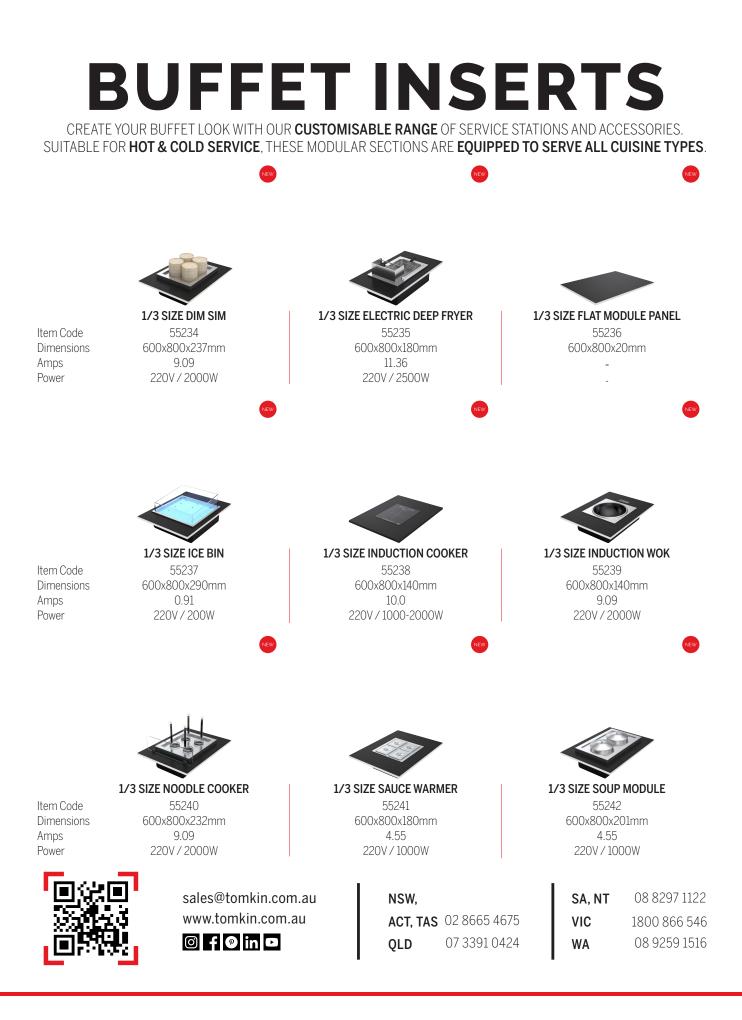

# **BUFFET INSERTS**

CREATE YOUR BUFFET LOOK WITH OUR **CUSTOMISABLE RANGE** OF SERVICE STATIONS AND ACCESSORIES. SUITABLE FOR **HOT & COLD SERVICE**, THESE MODULAR SECTIONS ARE **EQUIPPED TO SERVE ALL CUISINE TYPES**.