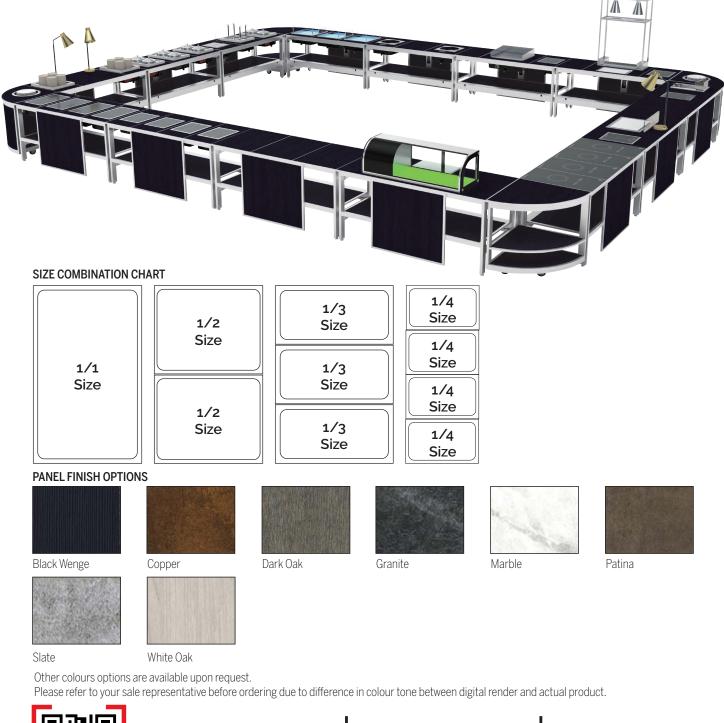

# **MODULAR BUFFET**

THE VERSATILE MODULAR BUFFET SYSTEM, COMPRISING OF **BUFFET STATIONS, INSERTS, AND TROLLEYS**, IS **IDEAL FOR RESTAURANTS, BUFFETS, CONFERENCE DEPARTMENTS, FUNCTIONS, AND VARIOUS OTHER SETTINGS**, OFFERING **TAILORED SOLUTIONS** TO MEET DIVERSE NEEDS AND CUISINE OPTIONS.

# MODULAR BUFFET

CREATE YOUR BUFFET LOOK WITH OUR **CUSTOMISABLE RANGE** OF SERVICE STATIONS AND ACCESSORIES. SUITABLE FOR **HOT & COLD SERVICE**, THESE MODULAR SECTIONS ARE **EQUIPPED TO SERVE ALL CUISINE TYPES**.

#### MDF Panels

MDF (medium-density fibreboard) panels are known for their durability and smooth finish, providing a reliable and aesthetically pleasing solution for organizing and displaying food items.