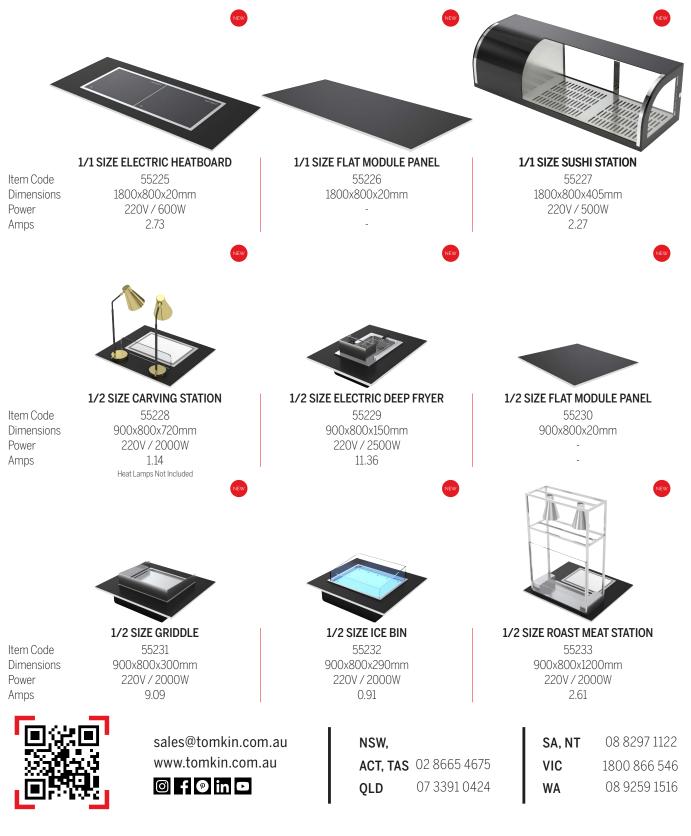

# **BUFFET INSERTS**

CREATE YOUR BUFFET LOOK WITH OUR **CUSTOMISABLE RANGE** OF SERVICE STATIONS AND ACCESSORIES. SUITABLE FOR **HOT & COLD SERVICE**, THESE MODULAR SECTIONS ARE **EQUIPPED TO SERVE ALL CUISINE TYPES**.