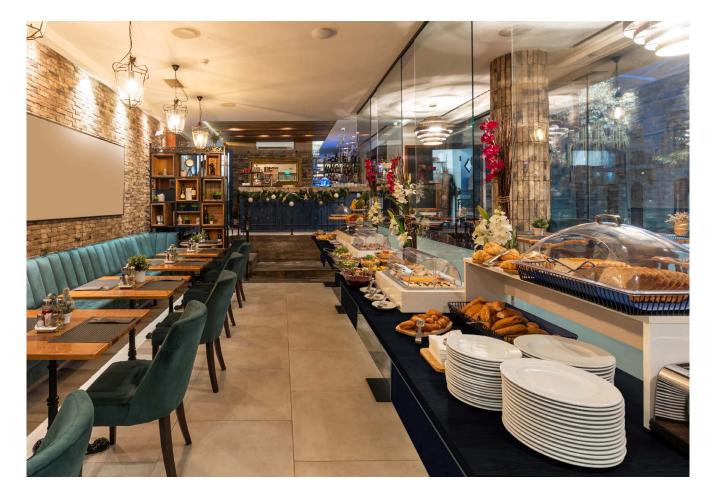

# **MODULAR BUFFET**

THE VERSATILE MODULAR BUFFET SYSTEM, COMPRISING OF **BUFFET STATIONS, INSERTS, AND TROLLEYS**, IS **IDEAL FOR RESTAURANTS, BUFFETS, CONFERENCE DEPARTMENTS, FUNCTIONS, AND VARIOUS OTHER SETTINGS**, OFFERING **TAILORED SOLUTIONS** TO MEET DIVERSE NEEDS AND CUISINE OPTIONS.

# MODULAR BUFFET

CREATE YOUR BUFFET LOOK WITH OUR **CUSTOMISABLE RANGE** OF SERVICE STATIONS AND ACCESSORIES. SUITABLE FOR **HOT & COLD SERVICE**, THESE MODULAR SECTIONS ARE **EQUIPPED TO SERVE ALL CUISINE TYPES**.