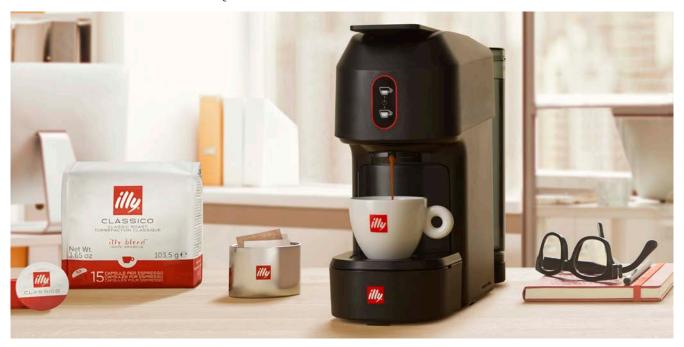

## MPS CAPSULES

EXPERIENCE THE DISTINCTIVE TASTE AND FRAGRANCE OF THE ILLY BLEND ENCAPSULATED IN MITACA PROFESSIONAL SYSTEM (MPS) CAPSULES, TAILORED FOR THE SMART10, SMART30 AND SMART50 SYSTEMS. CHOOSE FROM THREE ROAST VARIATIONS: CLASSICO: A SMOOTH AND VELVETY FLAVOUR. INTENSO: PERFECT FOR ENTHUSIASTS OF A RICH. FULL-BODIED TASTE. DECAF: FOR THOSE DESIRING THE UNIQUE ILLY FLAVOUR WITHOUT THE CAFFEINE.