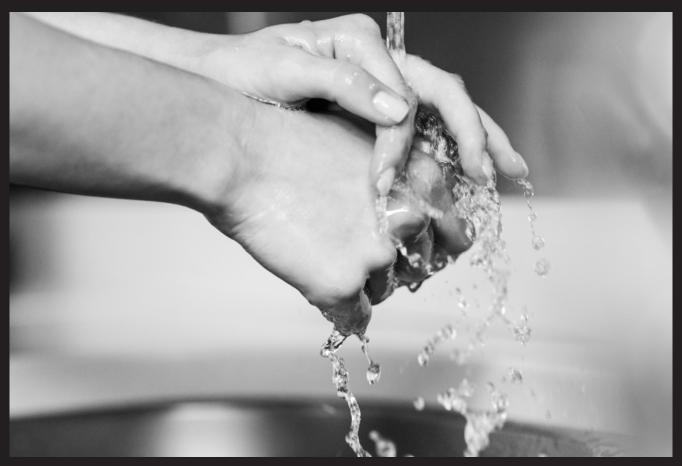

Handwash only, not dishwasher safe.

We recommend, where possible, to wipe with a damp cloth or sponge and leave to air dry. Do not submerge in water or leave in direct sunlight, as this may cause the board to warp or crack. Do not place hot items directly from the cooktop or oven onto the board as this may scold or split the board.