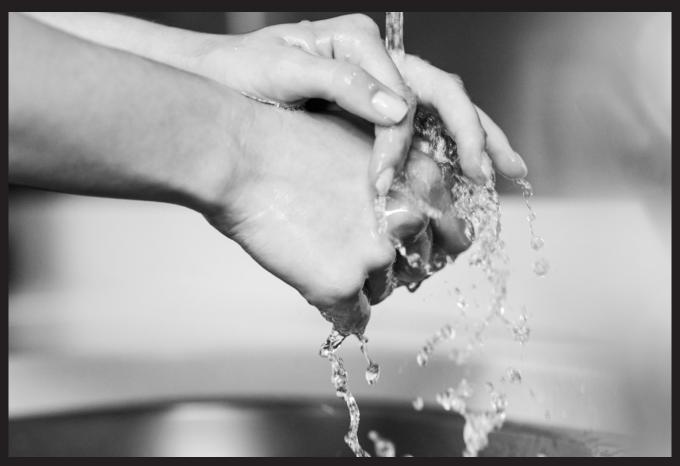

Handwash only, not dishwasher safe.

We recommend, where possible, to wipe with a damp cloth or sponge and leave to air dry. Do not submerge in water or leave in direct sunlight, as this may cause the board to warp or crack. Do not place hot items directly from the cooktop or oven onto the board as this may scold or split the board.