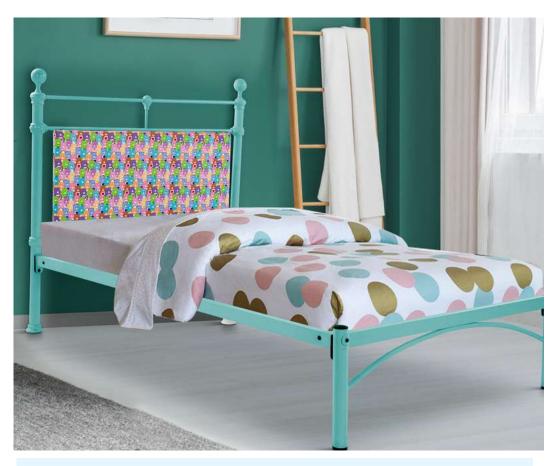

#### **Ted** Prince Bed

#### FK PB 3232

Ted bed has colorful teddy bears printed fabric with a cushioned headboard providing comfortable support. Your kids will adore this bed and will surely raise the cuteness of the bedroom.

**Dimensions**: 198L x 125W x 112H cm

Teddy bear print cushioned headboard

Casting knobs

Colors:

Scarlet

Tropical print cushioned headboard

Bumblebee

knobs