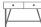

# **Mysa** Study Table FK ST 1217

With 'Mysa', the designer has mingled minimalism and an industrial look. It is a super functional study table with bottom storage and a metal grid with trays to take care of your books, photos, post-its and other knick-nacks.

**Dimensions**: 102L x 44W x 75H cm

Wire mesh with accessories

Bag holder