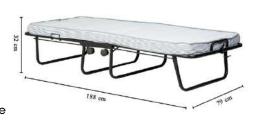

# Truckle Folding bed

FK TB 16037

Truckle has been basically objectified for homes which demand intelligent designs for small spaces. A sturdy metal frame that suits every interior. It has easy mobility and ability to fold in half & helps you sleep comfortably.

Dimensions: 188L x 79W x 32H cm

Wire lattice frame

mattress arresters

3" fabricated foam mattress

Strap with buckle for secure closure

Graphite Chocolate Mulberry Cappuccino