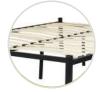

#### **Purlin** Slat Bed

#### FK DB 3251

The well-designed Purlin slat bed helps to keep body weight evenly distributed and prevent sinking of mattress. Modern style & exquisite quality. It has the provision to attach the HB and FB of our choice.