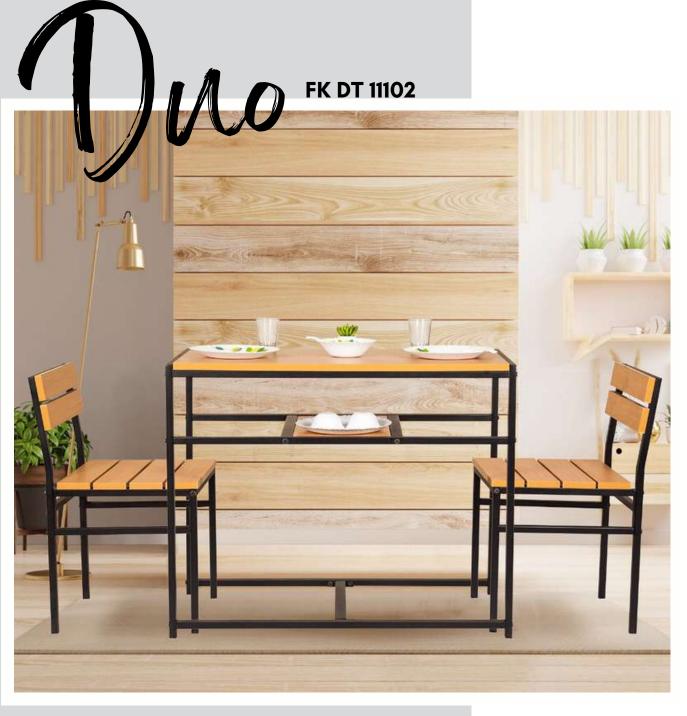

# Two seater compact dining table

Duo is a creatively designed dining that fits into small spaces and is ideal for modern homes, its comfortably compact and stylish with quality craftsmanship.

**Dimensions**: 90L x 50W x 77.5H cm

Compact shelf underneath

Angled back seat design for comfort

Super compact design

FK DT 11098

Adore dining table is inspired by the phrase 'simplicity is the ultimate sophistication'. Beautifully finished, this dual tone table will complement any décor style.