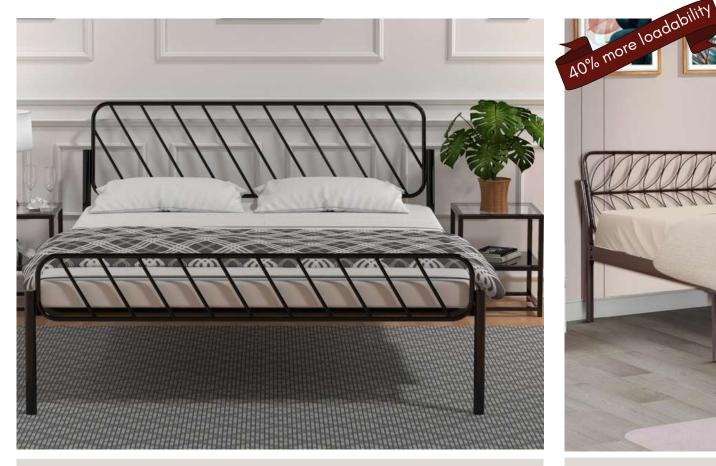

#### Vladivostol Bunk Bed

FK BB 6095

The Vladivostok bunk bed is perfect for the kids bedtime pillow fights. It is a bunk bed that is designed for durability so that your kids won't think twice before starting the fun and frolic.

**Dimensions**: 198L x 155W x 170H cm

Super strong structure

Colors: Charcoal

Mulberry

Cappuccino