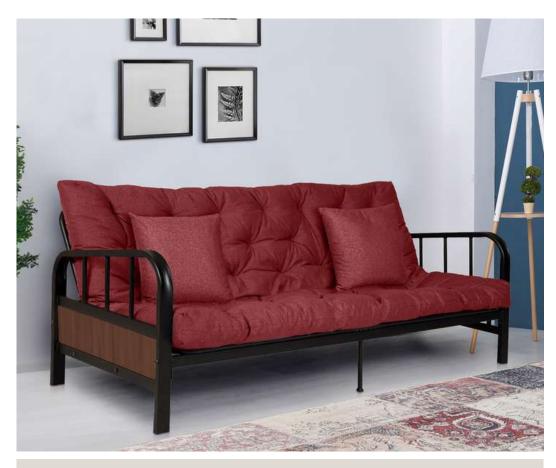

Dimensions: 90L x 90W x 75H cm

PLB Top

Sturdy angled legs

FK SCB 8129

An elegant, modern sofa by day and a comfortable bed at night, allowing your house guests to get a great night's sleep. The Alaa sofa cum bed provides decent under sofa storage. It is the perfect place to rest, watch TV and read.

**Dimensions**: 190L x 61W x 63H cm

storage

Wooden fascia

Colors:

Charcoal Graphite Chocolate Mulberry