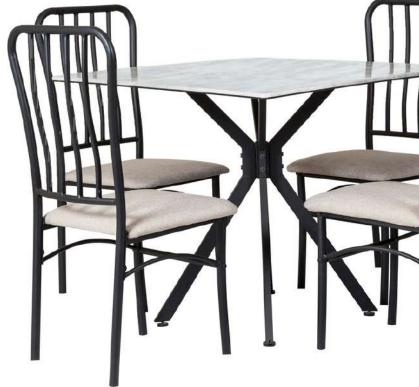

# living room collection

- Dining Table sets
- Sofa sets
- Sofa cum beds
- Futon
- Guest folding beds
- Underbed storage

Tunis is an ideal dining set for your living home. Tunis dining table adds an extra charm to your dinner spread. The alluring table has a top with stone finish and tapered sturdy legs gives an ancient feel to your dining space.

Dimensions: 122L x 71W x 76H cm

Stone finish top

FK CH 12039

Boston a flawless dining set, will give your living room a new trendy feel. An absolute solicitous dining set for a family of four. Boston has a gleaming personality of marble finish top with easy maintenance and durability.