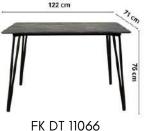

Dimensions: 122L x 71W x 76H cm

Stone finish top

FK CH 12039

Boston a flawless dining set, will give your living room a new trendy feel. An absolute solicitous dining set for a family of four. Boston has a gleaming personality of marble finish top with easy maintenance and durability.

Dimensions: 122L x 71W x 76H cm

Stunning legs

FK DT 11050

FK CH 12040

Colors: