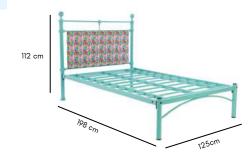

#### **Ted** Prince Bed

#### FK PB 3232

Ted bed has colorful teddy bears printed fabric with a cushioned headboard providing comfortable support. Your kids will adore this bed and will surely raise the cuteness of the bedroom.

**Dimensions**: 198L x 125W x 112H cm

Teddy bear print cushioned headboard

Casting knobs

Colors:

Scarlet

Tropical print cushioned headboard

Bumblebee

knobs