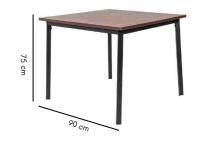

# **Avalon** Dining Table Set

FK DT 11093

Avalon is an ideal dining set for your living home. Avalon adds an extra charm to your dinner spread. The alluring table has a top with cement finish and angled sturdy legs gives an ancient feel to your dining space.

#### Dimensions: 91L x 91W x 76H cm

Cement finish top

Sleek metal legs

Charcoal Colors:

FK DT 11049

FK CH 12040

Chocolate