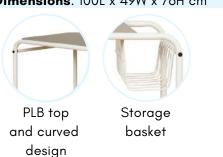

Dimensions: 106L x 50W x 90H cm

PLB top and curved design

Storage shelf

Colors

Charcoal

Graphite

Chocolate

Mulberry