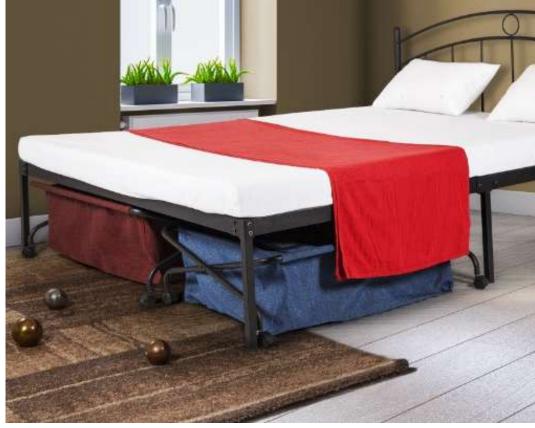

# Akaba Folding bed

FK SB 2299

Minimalism meets functionality with the new Akaba bed. Packed in a small box, this bed frame can be unfolded and assembled in minutes. Akaba has a strong wire mesh body which can be used with any mattress.

Dimensions: 201L x 74W x 46H

Easy attachment to convert to queen

Sizeable clearance under platform