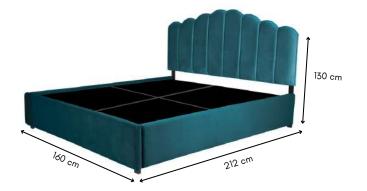

## Fully upholstered bed in premium velvet

Harmony is designed with elegance and sophisticated grace, standing out for its vigorous and sturdy built. This bed invites you to an immersive experience.

Dimensions: Queen: 212L x 160W x 130H cm

King : 212L x 190W x 130H cm

**FK DB 3282** 

**FK DB 5061** 

the whole bed, complimented by refined texture and attention to craftsmanship, this bed speaks utmost comfort and style.

King : 212L x 190W x 102H cm