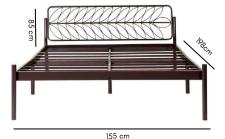

#### FK DB 3224

Inspired by laid brick patterns, the Brick bed is a comfortable bed with a patterned headboard. The Brick bed has a backrest designed at an angle which provides more comfortable seating when seated upright.

Dimensions: Queen: 196L x 155W x 81H King: 198L x 185W x 87H

Unique brick design

Strong structure