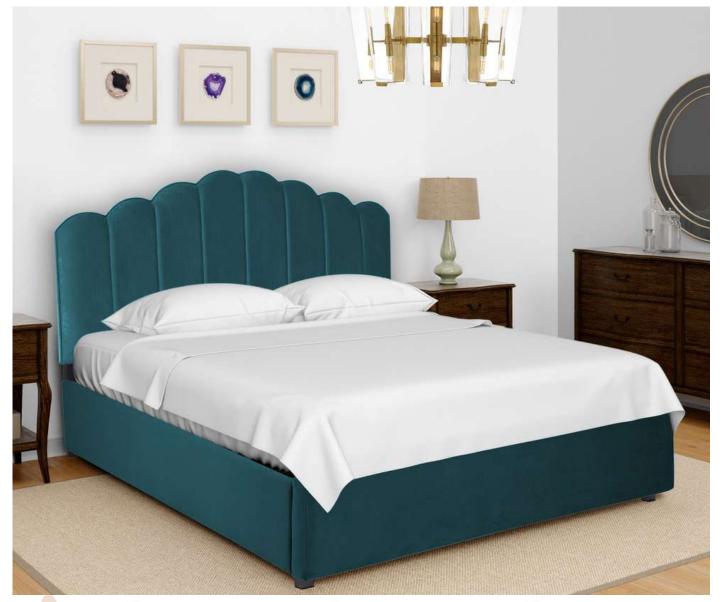

## Fully upholstered bed in premium velvet

Harmony is designed with elegance and sophisticated grace, standing out for its vigorous and sturdy built. This bed invites you to an immersive experience.

Dimensions: Queen: 212L x 160W x 130H cm

King : 212L x 190W x 130H cm

**FK DB 3282** 

**FK DB 5061** 

the whole bed, complimented by refined texture and attention to craftsmanship, this bed speaks utmost comfort and style.

King : 212L x 190W x 102H cm