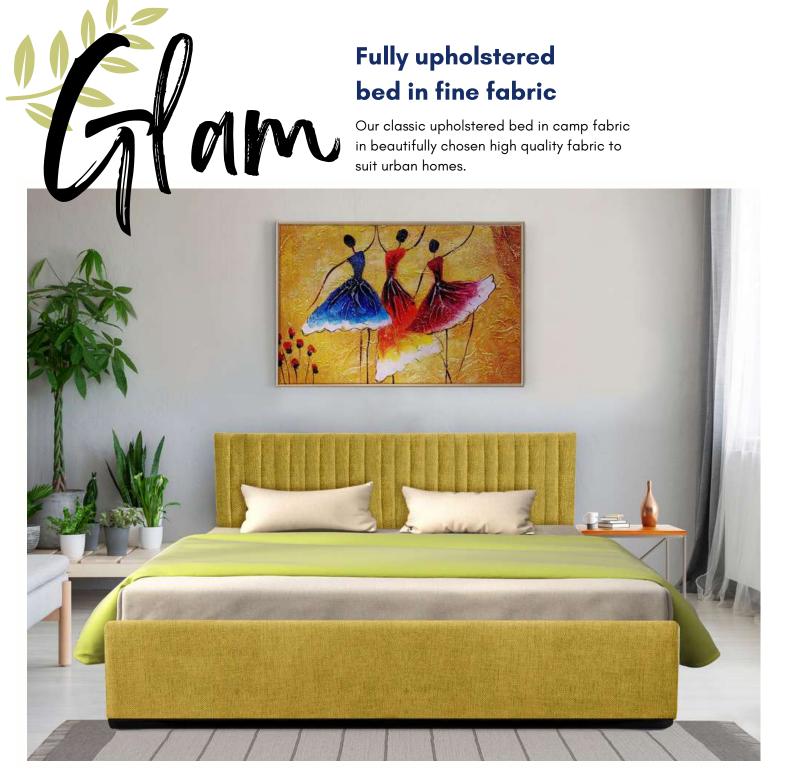

# Fully upholstered

### bed in premium velvet

Ultra-pillowy tufting makes this bed a fantastic choice for those who like to sit up and read for a while before bedtime. This piece is upholstered in versatile grey velvet, finished with a winged headboard and solid birch legs.

Dimensions: Queen: 212L x 160W x 130H cm

King :  $212L \times 190W \times 130H \text{ cm}$ 

**FK DB 3282** 

**FK DB 5061** 