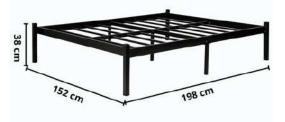

#### **Purlin** Slat Bed

#### FK DB 3251

The well-designed Purlin slat bed helps to keep body weight evenly distributed and prevent sinking of mattress. Modern style & exquisite quality. It has the provision to attach the HB and FB of our choice.

Dimensions: Queen: 198L x 152W x 38H King: 198L x 183W x 38H

Wooden slats

Mulberry

Cappuccino

FK DB 3249

Brawny platform bed is a budget bed frame suitable for every bedroom. The bed has middle legs for better support and also the provision to attach headboard and footboard of your choice.