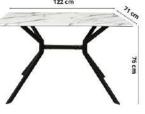

Dimensions: 122L x 71W x 76H cm

Stone finish top

FK CH 12039

Boston a flawless dining set, will give your living room a new trendy feel. An absolute solicitous dining set for a family of four. Boston has a gleaming personality of marble finish top with easy maintenance and durability.

Dimensions: 122L x 71W x 76H cm

Stunning legs

FK DT 11050

FK CH 12040

Colors: