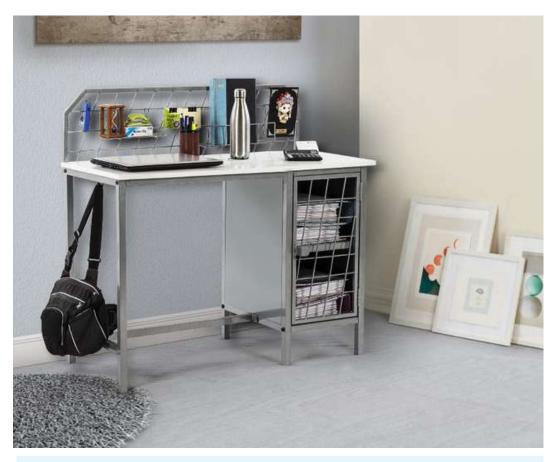

# Meraki Study Table FK ST 1219

'Meraki' is a sleek and sturdy workstation that delights you with it's charm every time you look at it. This table comes an open storage and a metal grid with trays to take care of your books, photos, post-its and other knick-nacks.

**Dimensions**: 102L x 44W x 75H cm

Wire mesh with accessories

Bag holder

# **Mysa** Study Table FK ST 1217

With 'Mysa', the designer has mingled minimalism and an industrial look. It is a super functional study table with bottom storage and a metal grid with trays to take care of your books, photos, post-its and other knick-nacks.