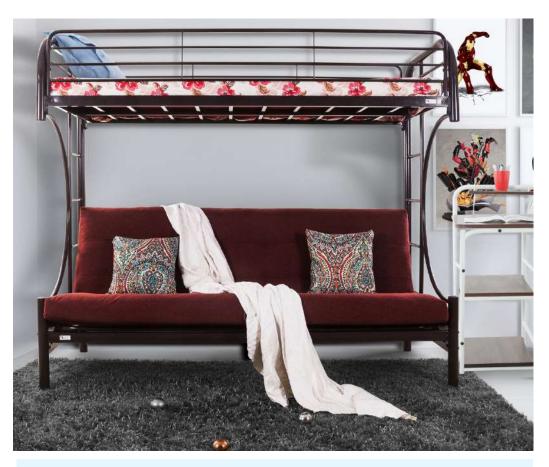

#### **Bucharest** Bunk Bed FK BB 6094

The Bucharest bunk cum sofa bed plays a double agent where you can sleep and seat in comfort. It is a bunk bed with a curvy design that also turns into a sofa for those large family occasions.

**Dimensions**: 198L x 98W x 174H cm

Elegant curved structure

Mattress for comfort