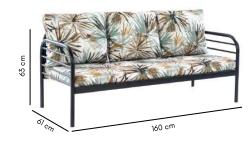

**Dimensions**: 195L x 81W x 66H cm

With storage

Abstract design

Colors:

Ivory

(PREMIUM)

Bring in the nature into your living room with style with the Flora sofa. The flora sofa would be the perfect accent piece that adds a tropical vibe to your living room making it look young and lively.

Dimensions: 160L x 61W x 63H

Tropical print upholstery

Comfortable seating

Colors:

Tufted

cuchions

Cappuccino

Felix Sofa | FK SF 8130