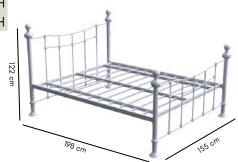

#### Vladivostol Bunk Bed

FK BB 6095

The Vladivostok bunk bed is perfect for the kids bedtime pillow fights. It is a bunk bed that is designed for durability so that your kids won't think twice before starting the fun and frolic.

**Dimensions**: 198L x 155W x 170H cm

Super strong structure

Colors: Charcoal

Mulberry

Cappuccino