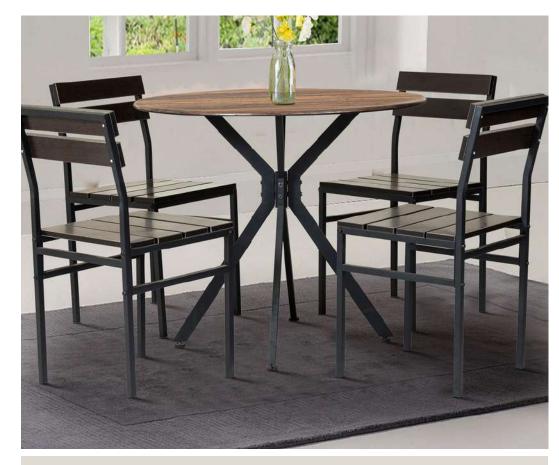

# Omaha Dining Table Set

FK DT 11028

Omaha an adorable dining set, will give your living room a new trendy feel. Having a set of 4 chairs similar makes it more familiar. Omaha has a gleaming personality of wooden finish top with easy maintenance.

#### Dimensions: 91D x 76H cm

Wood finish

top

Wooden seating and back

FK DT 11048

FK CH 12037