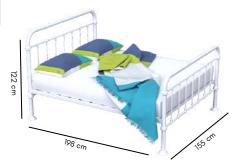

#### Riyadh Bed

FK DB 3192

The Riyadh double bed lives up to its name. It gives out a royal vibe with the lavish design to make you feel like a king or a queen. Riyadh bed has an upholstered-tufted headboard adding comfort and class to your bedroom.

**Dimensions**: Queen : 198L x 155W x 200H King : 198L x 185W x 200H

Strong four poster bed

Tufted headboard design

Mulberry

Cappuccino