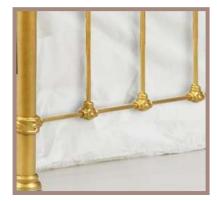

Dimensions: Queen: 208L x 160W x 88H

Wooden posts

Stunning design

Colours:

Cappuccino

With a superior royal tone, the Auric bed is a piece of beauty that will give your bedroom a graceful charm. The castings on the striking headboard and footboard, together gives a full vintage look interior.

Dimensions: Queen : 198L x 155W x 122H

King : 198L x 185W x 122H

Underbed space

Ornamental castings

Royal gold finish