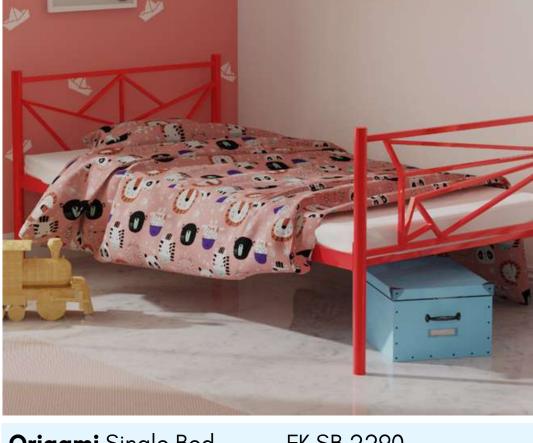

#### FK SB 2290 Origami Single Bed

Inspired by paper planes and paper boats, the Origami bed adds quirkiness to any bedroom raising its fun quotient and it a statement. Based on their liking one can choose which side to use as headboard/footboard.

Dimensions: 198L x 98W x 75H cm