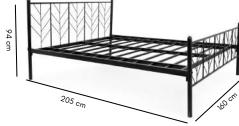

#### FK DB 3006

Atlanta is a skillfully crafted metal bed with beautiful curve accents which gives the bed a statement look, this bed definitely catches the eye first whenever you enter a room

Dimensions: Queen: 205L x 160W x 111H

Strong & sturdy stead

Unique curve design

#### Graphite

Chocolate

**Lisbon** Bed

Strong beam stead

Stunning design

unique design which makes it a must buy.

Dimensions: Queen: 205L x 160W x 94H

Cappuccino