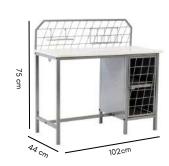

# Meraki Study Table FK ST 1219

'Meraki' is a sleek and sturdy workstation that delights you with it's charm every time you look at it. This table comes an open storage and a metal grid with trays to take care of your books, photos, post-its and other knick-nacks.

**Dimensions**: 102L x 44W x 75H cm

Wire mesh with accessories

Bag holder