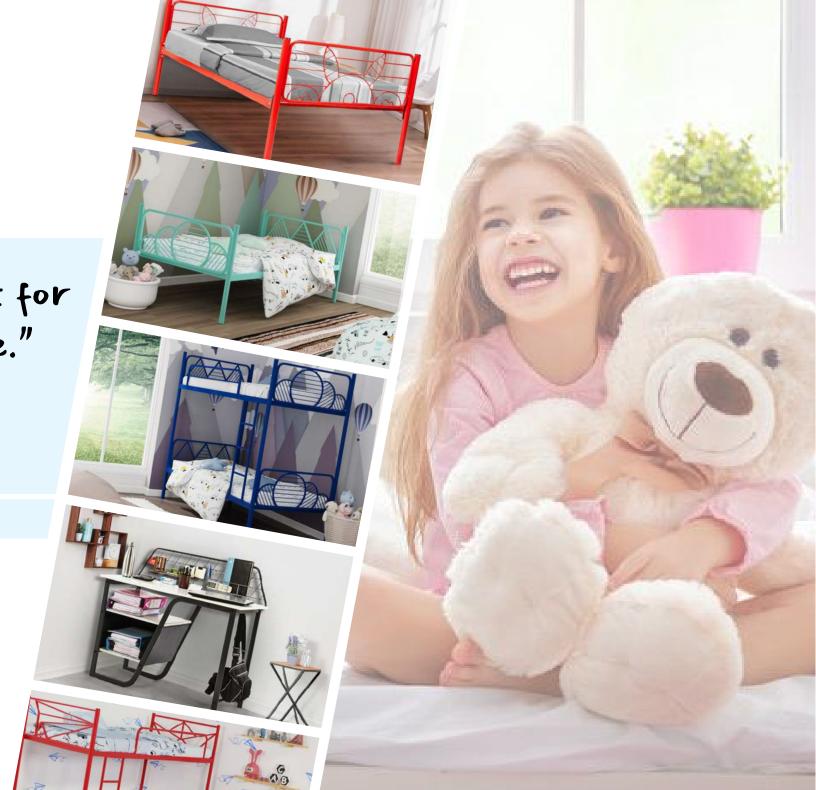

# Kids room

"Life is too short for boring furniture."

If you're looking for ideas to brighten your children's rooms, browse through plenty of options here. No doubt, the kids will look forward to their bedtime routine.

#### kids collection

- Bunk beds
- Single beds
- Bunk with queen
- Bunk with futon
- Prince beds
- Study desks
- Wardrobe

#### **Nature** Bunk Bed FK BB 6114

Inspired by children's scenery drawings, the Nature bed is designed keeping in mind the fantasies of kids. When the kids outgrows the bunk bed, it can be used as two separate beds.

#### Origami Bunk Bed FK BB 6115

Inspired by paper planes and paper boats, the Origami bed is designed keeping in mind the fantasies of kids. When the kids outgrow the bunk bed, it can be used as two separate beds.

#### **Bucharest** Bunk Bed FK BB 6094

The Bucharest bunk cum sofa bed plays a double agent where you can sleep and seat in comfort. It is a bunk bed with a curvy design that also turns into a sofa for those large family occasions.

#### Vladivostol Bunk Bed

FK BB 6095

The Vladivostok bunk bed is perfect for the kids bedtime pillow fights. It is a bunk bed that is designed for durability so that your kids won't think twice before starting the fun and frolic.

## **Bunny** Bunk Bed

#### FK BB 6119

Inspired by children's loving nature towards animals, the Bunny bed is designed keeping in mind the fantasies of kids. When the kids outgrow the bunk bed, can be used as two separate beds.