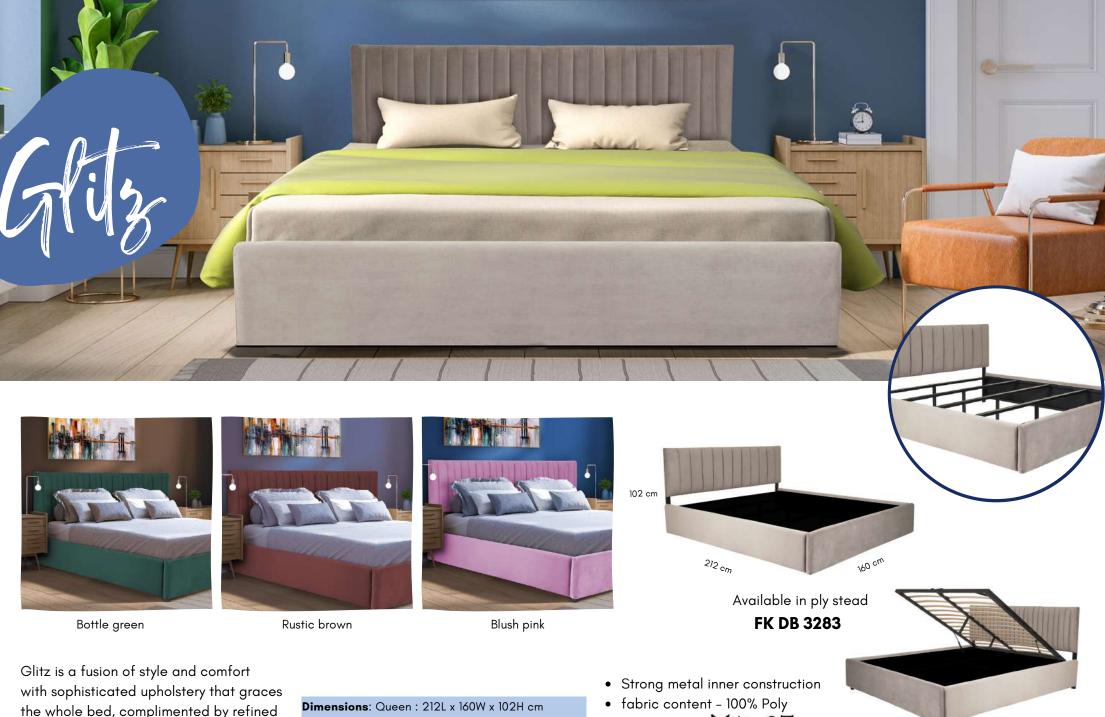

Fully upholstered bed in premium velvet

texture and attention to craftsmanship, this bed speaks utmost comfort and style.

King : 212L x 190W x 102H cm

Single: 212L x 99W x 102H cm

- care code ₩¾≥®₩
- Certified fabric

Available in lift-on storage in wooden slats **FK LF DB 3286** 

Caramel brown

Fossil grey

Pale smoke