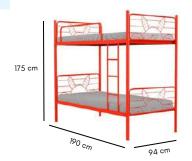

## **Bunny** Bunk Bed

#### FK BB 6119

Inspired by children's loving nature towards animals, the Bunny bed is designed keeping in mind the fantasies of kids. When the kids outgrow the bunk bed, can be used as two separate beds.

Dimensions: 190L x 94W x 175H cm

Adorable bunny design

Converts to single bed