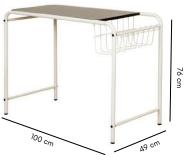

# Cambria Study Table

Cambria study table is designed to keep in mind the functionality especially for kids and teens to store all their stationary needs, this table is also useful for work from home, or online classes.

**Dimensions**: 100L x 49W x 76H cm

FK ST 1127

Cappuccino

lvory

Mulberry

Birmingham study table has a minimal design along with black and white combination of metal and PLB, it also has a small shelf to store all your desk needs.