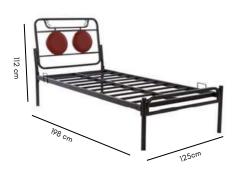

#### **Ted** Prince Bed

#### FK PB 3232

Ted bed has colorful teddy bears printed fabric with a cushioned headboard providing comfortable support. Your kids will adore this bed and will surely raise the cuteness of the bedroom.

**Dimensions**: 198L x 125W x 112H cm

Teddy bear print cushioned headboard

Casting knobs

Colors:

Scarlet

Tropical print cushioned headboard

Bumblebee

knobs