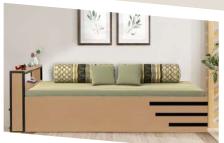

# Meraki Study Table FK ST 1219

'Meraki' is a sleek and sturdy workstation that delights you with it's charm every time you look at it. This table comes an open storage and a metal grid with trays to take care of your books, photos, post-its and other knick-nacks.

**Dimensions**: 102L x 44W x 75H cm

Wire mesh with accessories

Bag holder