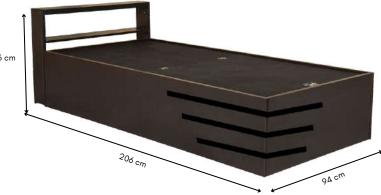

# **Divan bed**

A quintessential amalgamation of the timeless and the trendy. Aristo is designed in a simplistic style along with a sublime balance of form and function

Dimensions: 206L x 94W x 66H cm

Lorraine walnut

Bavarian Beech

Box storage on hinges and a handle

Metal strip design

Storage space in arm rest