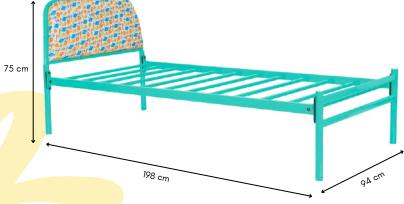

ased on their liking one can choose which side to use as headboard/footboard.

**Dimensions**: 198L x 98W x 75H cm











Scarlet



Bumblebee







#### FK SB 2290 Origami Single Bed

Inspired by paper planes and paper boats, the Origami bed adds quirkiness to any bedroom raising its fun quotient and it a statement. Based on their liking one can choose which side to use as headboard/footboard.

Dimensions: 198L x 98W x 75H cm







# Changeable Cushion bed

The frolic bed adds a touch of fun and charm to bedtime. It's one of a kind headboard design allows one to change it's cover when one gets bored and tada!

It changes into a new bed for a new night of comfortable and gleeful sleep.

Dimensions: 198L x 94W x 75H cm



Remove the cushion

Change the cover

Put the cushion back on



# Eat, sleep, change repeat!

We offer 2 sets of covers with our bed from a range of premium and eye catching prints which are trendy and loved by kids.



Zoo print



space print



Vintage car print



Pop art print



Pine apple print



Comic print





















#### **Ted** Prince Bed

#### FK PB 3232

Ted bed has colorful teddy bears printed fabric with a cushioned headboard providing comfortable support. Your kids will adore this bed and will surely raise the cuteness of the bedroom.

**Dimensions**: 198L x 125W x 112H cm



Teddy bear print cushioned headboard



Casting knobs



Colors:





Scarlet



Tropical print cushioned headboard

Bumblebee

knobs



Casting



FK PB 3233



Ivory

#### Flora Prince Bed

Inspired by plants, the flora bed brings in nature to the be