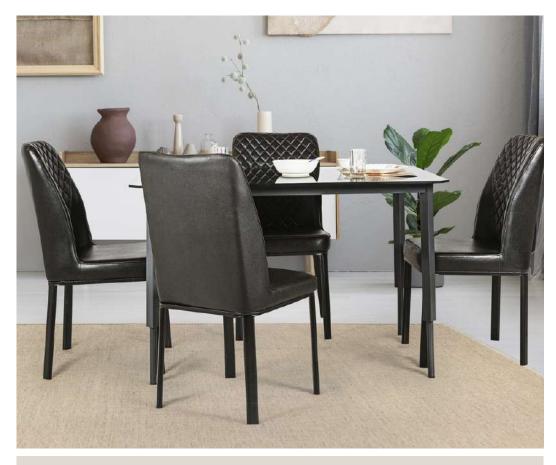

# Miami Dining Table Set

FK DT 11101

Miami is an ideal dining set for your living home. Miami dining table adds an extra charm to your dinner spread. The alluring table has a top with cement finish and angled sturdy legs gives an ancient feel to your dining space.

#### Dimensions: 91L x 91W x 76H cm

Cushion seating

FK CH 11049

FK CH 12041

Chocolate