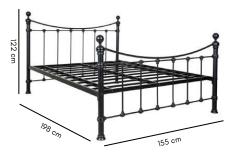

#### Riyadh Bed

FK DB 3192

The Riyadh double bed lives up to its name. It gives out a royal vibe with the lavish design to make you feel like a king or a queen. Riyadh bed has an upholstered-tufted headboard adding comfort and class to your bedroom.

**Dimensions**: Queen : 198L x 155W x 200H King : 198L x 185W x 200H

Strong four poster bed

Tufted headboard design

Mulberry

Cappuccino