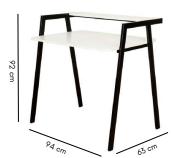

#### Julian Study Table FK ST 1126

Julian is a sleek study table that can easily fit into small spaces and compliment any room that it is put in. It's contrasting combination of white and black gives it a statement look.

**Dimensions**: 94L x 63W x 92H cm

shelf

Chocolate