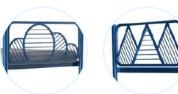

#### **Nature** Bunk Bed FK BB 6114

Inspired by children's scenery drawings, the Nature bed is designed keeping in mind the fantasies of kids. When the kids outgrows the bunk bed, it can be used as two separate beds.

**Dimensions**: 198L x 98W x 175H cm

Cloud design Mountains design