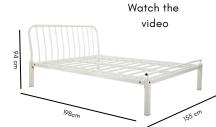

#### Kabul Bed

#### FK DB 3186

There is no bed like the Kabul double bed. It has an angled ergonomic headboard with strap on cushions which are super comfortable. The Kabul bed is a haven for comfort, where sleep is just a blink away.

Dimensions: Queen: 198L x 155W x 94H King: 198L x 185W x 94H

Colours:

HB leveler for stability

Charcoal

Chocolate

Middle legs for better support