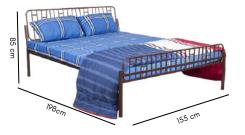

#### Vladivostol Bunk Bed

FK BB 6095

The Vladivostok bunk bed is perfect for the kids bedtime pillow fights. It is a bunk bed that is designed for durability so that your kids won't think twice before starting the fun and frolic.

**Dimensions**: 198L x 155W x 170H cm

Super strong structure

Colors: Charcoal

Mulberry

Cappuccino