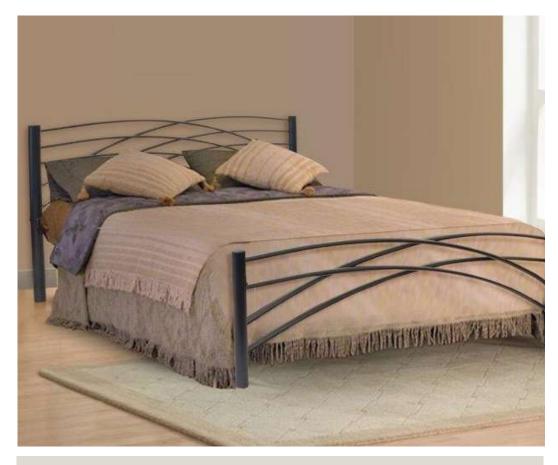

#### FK DB 3006

Atlanta is a skillfully crafted metal bed with beautiful curve accents which gives the bed a statement look, this bed definitely catches the eye first whenever you enter a room

Dimensions: Queen: 205L x 160W x 111H

Strong & sturdy stead

Unique curve design

#### Graphite

Chocolate

**Lisbon** Bed

Strong beam stead

Stunning design

unique design which makes it a must buy.

Dimensions: Queen: 205L x 160W x 94H

Cappuccino