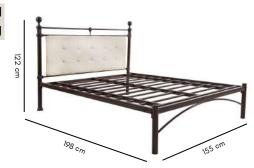

#### Riyadh Bed

FK DB 3192

The Riyadh double bed lives up to its name. It gives out a royal vibe with the lavish design to make you feel like a king or a queen. Riyadh bed has an upholstered-tufted headboard adding comfort and class to your bedroom.

**Dimensions**: Queen : 198L x 155W x 200H King : 198L x 185W x 200H

Strong four poster bed

Tufted headboard design

Mulberry

Cappuccino