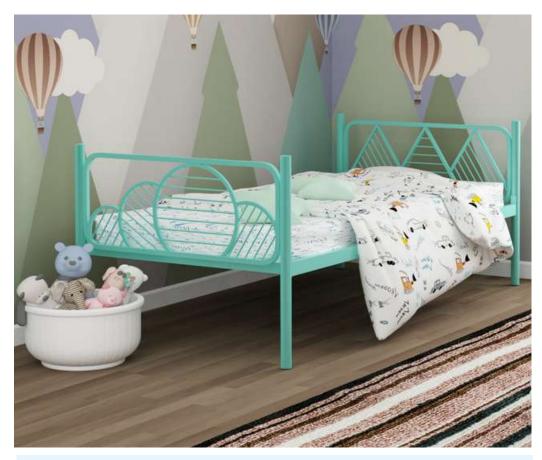

# **Bunny** Single Bed

### FK SB 2305

Bunny is an adorable bed with a vibrant color. The design is inspired from furry babies, the ears, nose and paws are crafted to have an adorable look. Bunny will be the center of attraction for your kids.

**Dimensions**: 190L x 94W x 75H cm

Adorable bunny design

nny Galvanized hardware

Colors

aris