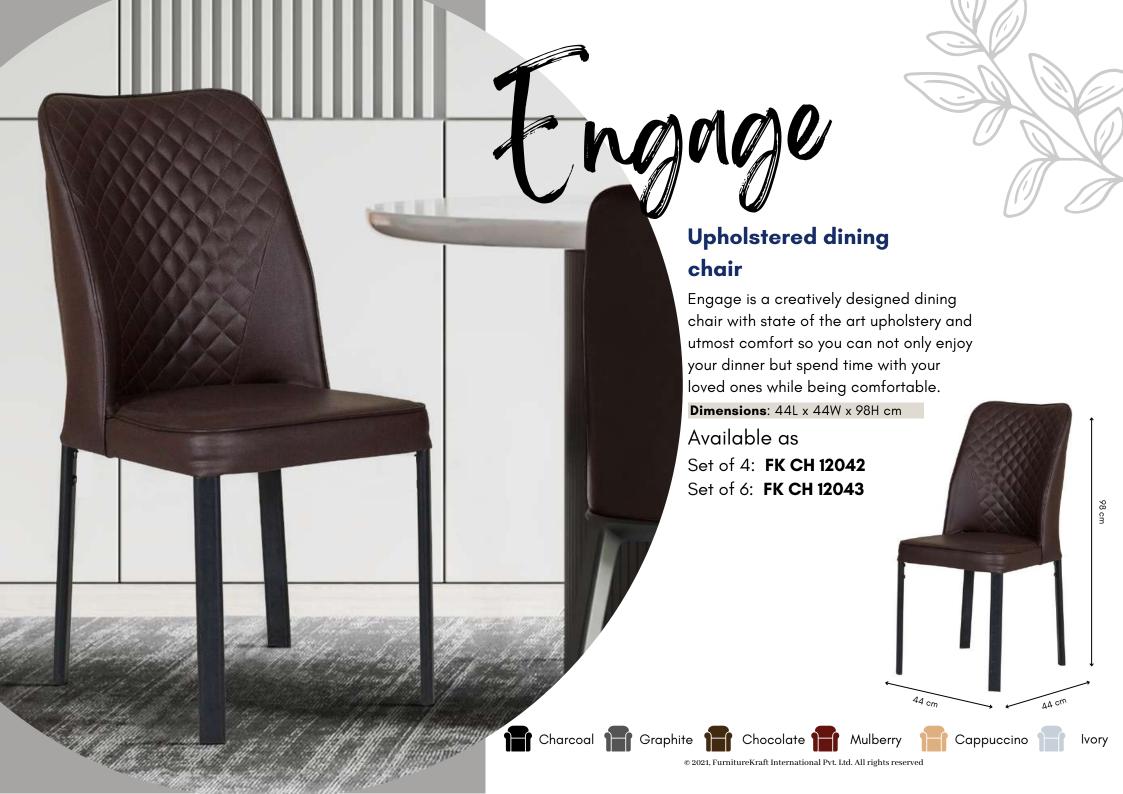

ccommodates a lot. The table top is black toughened glass.

**Dimensions**: 90L x 90W x 75H cm



Black toughened glass











**Livia** Dining Table

**Dimensions**: 120L x 80W x 75H cm





Perfect for a chic city home, Livia dining table adds an extra oomph to your

dinner spread. To add to it, it even has a dainty and functional storage shelf to

store your cutlery and condiments. The table top is made of toughened glass.



FK DT 11095













# Two seater compact dining table

Duo is a creatively designed dining that fits into small spaces and is ideal for modern homes, its comfortably compact and stylish with quality craftsmanship.

**Dimensions**: 90L x 50W x 77.5H cm









Compact shelf underneath

Angled back seat design for comfort

Super compact design



















FK DT 11098

Adore dining table is inspired by the phrase 'simplicity is the ultimate sophistication'. Beautifully finished, this dual tone table will complement any décor style.

Dimensions: 90L x 90W x 75H cm



PLB Top



Sturdy angled legs





FK SCB 8129

An elegant, modern sofa by day and a comfortable bed at night, allowing your house guests to get a great night's sleep. The Alaa sofa cum bed provides decent under sofa storage. It is the perfect place to rest, watch TV and read.

**Dimensions**: 190L x 61W x 63H cm



storage



Wooden fascia



Colors:







Charcoal Graphite Chocolate Mulberry







#### **Darwin** Sofa cum Bed

FK SCB 8017

Darwin is the best Sofa cum bed for a comfortable seating and an attractive piece of furniture that can be a part of your living roo