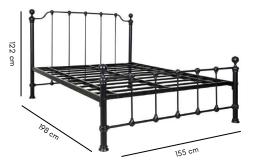

Dimensions: Queen : 198L x 155W x 122H

King : 198L x 185W x 122H

Underbed space

Ornamental castings

Royal gold finish

**Dimensions**: Queen : 198L x 155W x 122H

Ornamental castings

Curved design