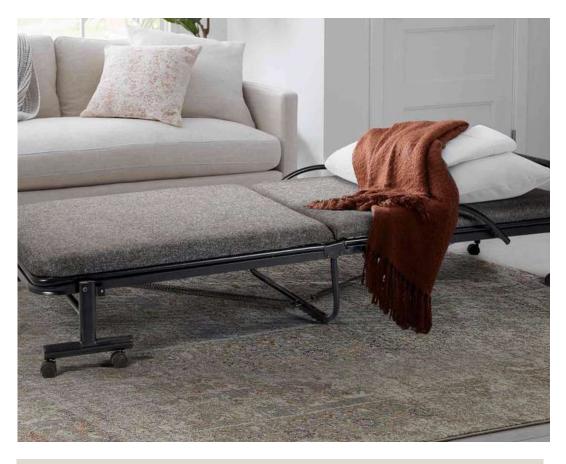

## **Opal** Roll away bed

FK RB 16028

Minimalism meets functionality with Opal bed which will have your guests sleeping comfortably. With its quick setup and ability to fold in half when not in use, this bed is easy to transport and is great for saving space.

**Dimensions**: 190.5L x 85.5W x 61H

Bed in folded position

Mattress arrestor