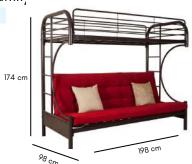

#### **Bucharest** Bunk Bed FK BB 6094

The Bucharest bunk cum sofa bed plays a double agent where you can sleep and seat in comfort. It is a bunk bed with a curvy design that also turns into a sofa for those large family occasions.

**Dimensions**: 198L x 98W x 174H cm

Elegant curved structure

Mattress for comfort