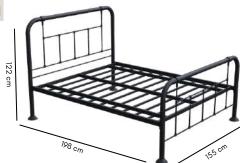

Dimensions: Queen : 198L x 155W x 122H

King : 198L x 185W x 122H

Underbed space

Ornamental castings

Royal gold finish

**Dimensions**: Queen : 198L x 155W x 122H

Ornamental castings

Curved design