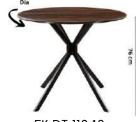

#### **Aura** Dining Table FK DT 11096

Aura has an amalgamation of timeless and trendy with a precarious balance of function and flair. It's lean, yet sturdy legs ensure it occupies less space and still accommodates a lot. The table top is black toughened glass.

**Dimensions**: 90L x 90W x 75H cm

Black toughened glass

**Livia** Dining Table

**Dimensions**: 120L x 80W x 75H cm

Perfect for a chic city home, Livia dining table adds an extra oomph to your

dinner spread. To add to it, it even has a dainty and functional storage shelf to