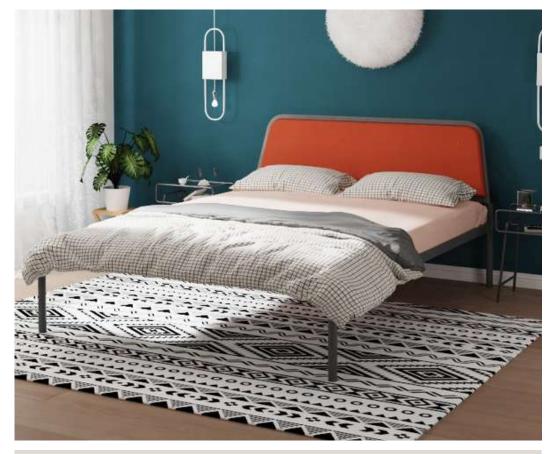

Dimensions: 90L x 90W x 75H cm

PLB Top

Sturdy angled legs

FK SCB 8129

An elegant, modern sofa by day and a comfortable bed at night, allowing your house guests to get a great night's sleep. The Alaa sofa cum bed provides decent under sofa storage. It is the perfect place to rest, watch TV and read.

**Dimensions**: 190L x 61W x 63H cm

storage

Wooden fascia

Colors:

Charcoal Graphite Chocolate Mulberry