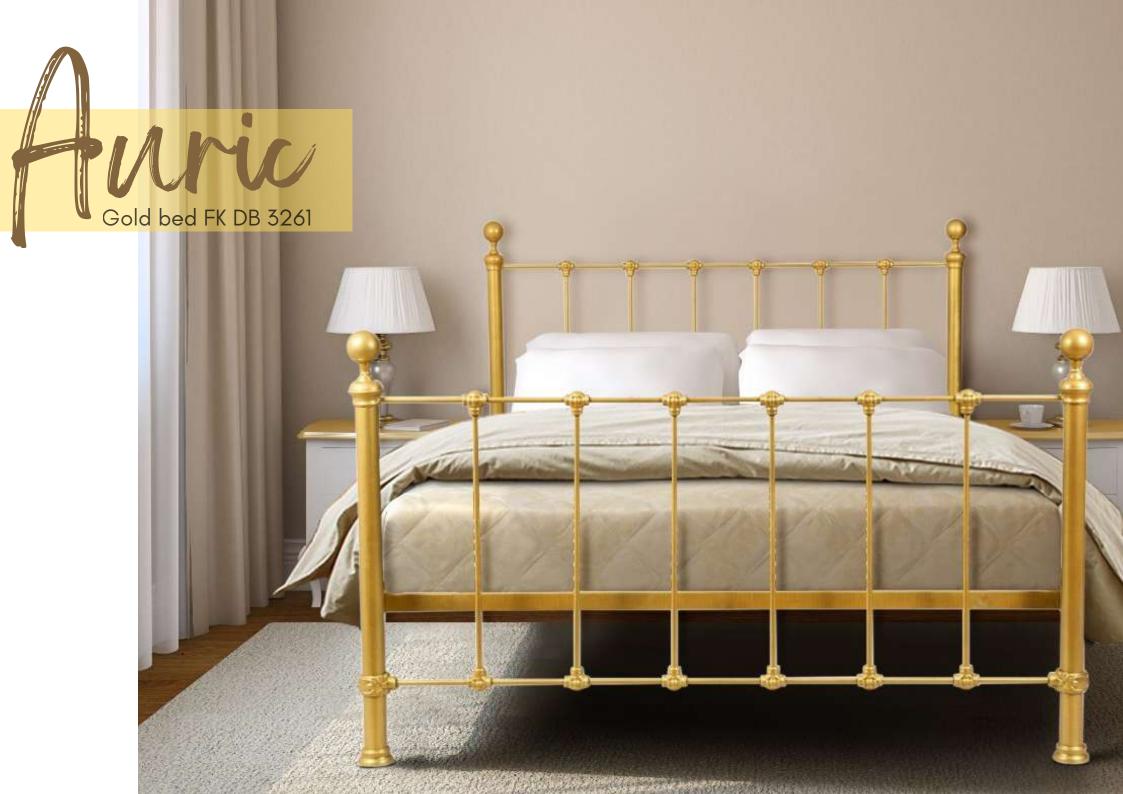

Dimensions: Queen: 208L x 160W x 88H

Wooden posts

Stunning design

Colours:

Cappuccino

With a superior royal tone, the Auric bed is a piece of beauty that will give your bedroom a graceful charm. The castings on the striking headboard and footboard, together gives a full vintage look interior.

Dimensions: Queen : 198L x 155W x 122H

King : 198L x 185W x 122H

Underbed space

Ornamental castings

Royal gold finish