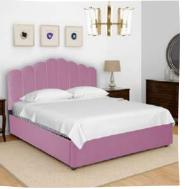

## Fully upholstered bed in premium velvet

Harmony is designed with elegance and sophisticated grace, standing out for its vigorous and sturdy built. This bed invites you to an immersive experience.

Dimensions: Queen: 212L x 160W x 130H cm

King : 212L x 190W x 130H cm

**FK DB 3282** 

**FK DB 5061** 

the whole bed, complimented by refined texture and attention to craftsmanship, this bed speaks utmost comfort and style.

King : 212L x 190W x 102H cm