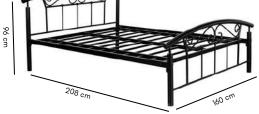

Dimensions: Queen: 208L x 160W x 96H

Strong stead

Cappuccino

FK DB 3012

Palma is designed using curvilinear metal patterns brought together with a

strong and durable design. It gives a both soft and bold look to a bedroom,

Sevilla is created as a bed with abstract design bringing in modernism with its skillfully crafted curve lines and the similar headboard and footboard gives it an authentic look.

Dimensions: Queen: 205x 157W x 111H