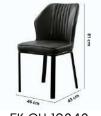

Dimensions: 122L x 71W x 76H cm

Stone finish top

FK CH 12039

Boston a flawless dining set, will give your living room a new trendy feel. An absolute solicitous dining set for a family of four. Boston has a gleaming personality of marble finish top with easy maintenance and durability.

Dimensions: 122L x 71W x 76H cm

Stunning legs

FK DT 11050

FK CH 12040

Colors: