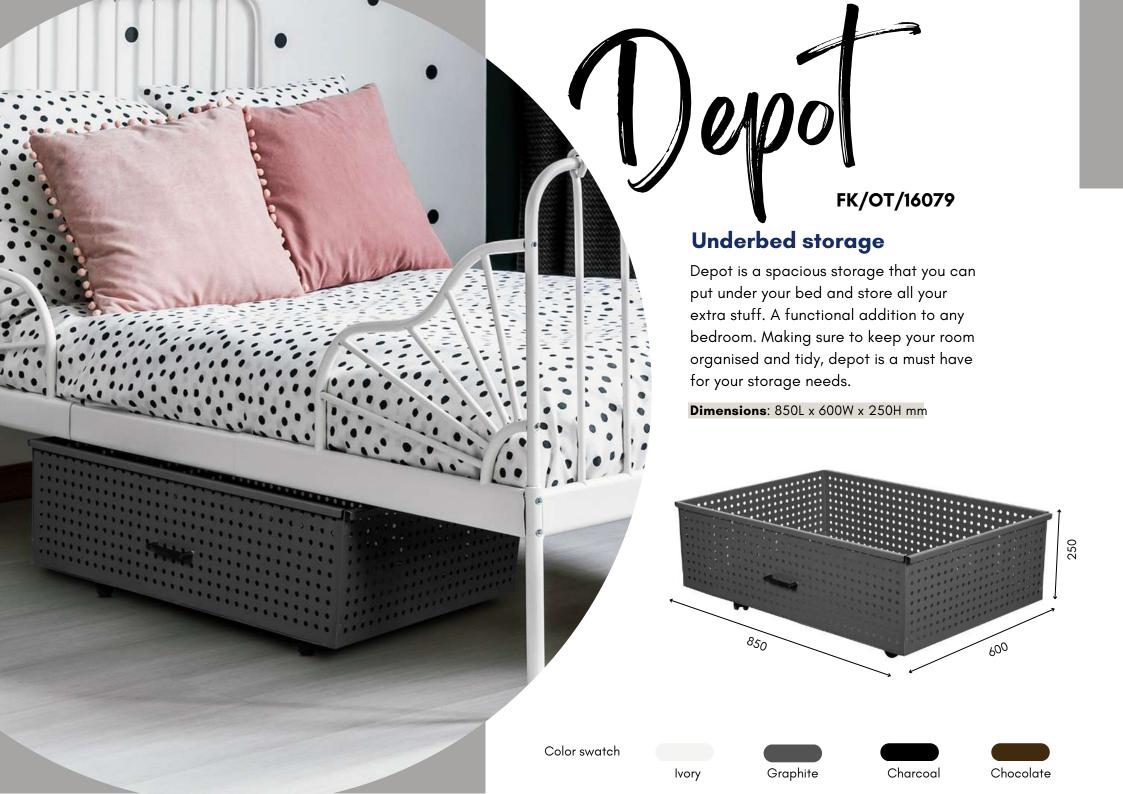

## **Hive** Under bed storage

FK BU 16018

Hive is a foldable underbed storage with ample space to store your bed linen, extra quilts, pillows and seasonal clothes. It has castors which makes it easy to roll in and out and is fully covered, so that your stuff doesn't collect dust.

Dimensions: 188L x 79W x 32H cm

Firm metal construction to keep shape intact

Strong velcro grip for closure

Casters for easy mobility

Charcoal Graphite Chocolate Mulberry Cappuccino