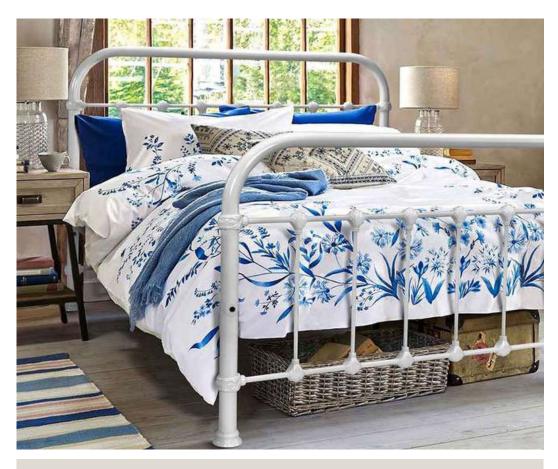

Dimensions: Queen: 196L x 155W x 81H King: 198L x 185W x 87H

Unique brick design

Strong structure