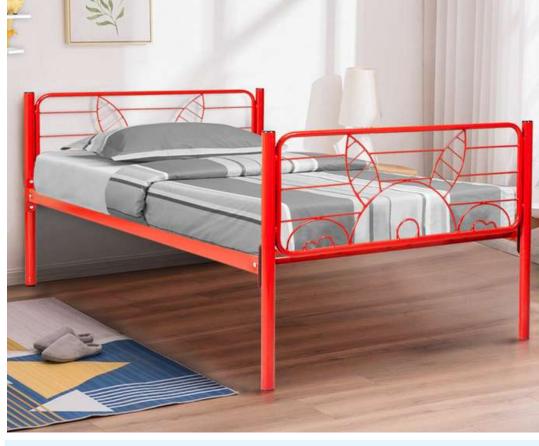

# **Bunny** Single Bed

### FK SB 2305

Bunny is an adorable bed with a vibrant color. The design is inspired from furry babies, the ears, nose and paws are crafted to have an adorable look. Bunny will be the center of attraction for your kids.

**Dimensions**: 190L x 94W x 75H cm

Adorable bunny design

nny Galvanized hardware

Colors

aris