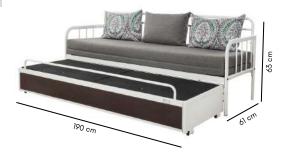

Dimensions: 90L x 90W x 75H cm

PLB Top

Sturdy angled legs

FK SCB 8129

An elegant, modern sofa by day and a comfortable bed at night, allowing your house guests to get a great night's sleep. The Alaa sofa cum bed provides decent under sofa storage. It is the perfect place to rest, watch TV and read.

**Dimensions**: 190L x 61W x 63H cm

storage

Wooden fascia

Colors:

Charcoal Graphite Chocolate Mulberry