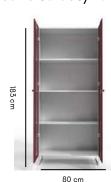

#### **Dimensions**: 80L x 59W x 183H cm

Hanging hook

Door lock

Chocolate

**Zeya** Wardrobe (with locker)

FK HB 16020

Along with a generous storage space, Zeya also provides a safe and secure locker to store your valuables that need extra protection