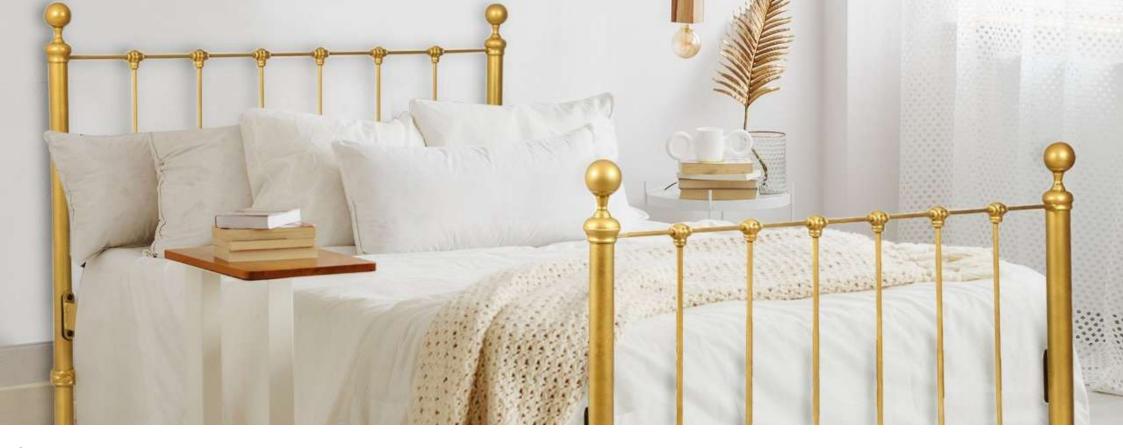

Dimensions: Queen: 208L x 160W x 88H

Wooden posts

Stunning design

Colours:

Cappuccino

With a superior royal tone, the Auric bed is a piece of beauty that will give your bedroom a graceful charm. The castings on the striking headboard and footboard, together gives a full vintage look interior.

Dimensions: Queen : 198L x 155W x 122H

King : 198L x 185W x 122H

Underbed space

Ornamental castings

Royal gold finish