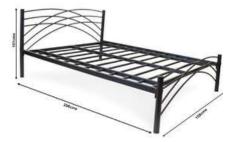

er you enter a room

Dimensions: Queen: 205L x 160W x 111H



Strong & sturdy stead



Unique curve design





#### Graphite



Chocolate



**Lisbon** Bed

Strong beam stead



Stunning design





unique design which makes it a must buy.

Dimensions: Queen: 205L x 160W x 94H







Cappuccino

Lisbon is an astonishing design created with amazing intricacy and skill to add a ravishing aesthetic value to any room that it is placed in. It has a



FK DB 3083

lvory

Colours: Charcoal





#### FK DB 3005

Denver bed has a unique intricate design with curve rods creating a abstract design with a similar headboard and footboard which gives it a statement look and makes it an ideal and affordable piece in the room.

Dimensions: Queen: 208L x 160W x 88H



Strong structure



Abstract design



Colours: Charcoal

Graphite

Chocolate



Palma Bed



which makes it a must have in any bedroom

Dimensions: Queen: 208L x 160W x 96H



Strong stead







Cappuccino



FK DB 3012

Palma is designed using curvilinear metal patterns brought together with a

strong and durable design. It gives a both soft and bold look to a bedroom,





Sevilla is created as a bed with abstract design bringing in modernism with its skillfully crafted curve lines and the similar headboard and footboard gives it an authentic look.

Dimensions: Queen: 205x 157W x 111H



Strong structure



Abstract design



Colours: Charcoal

Graphite

#### Chocolate





Rectangular wood post

Mulberry



#### Havana Bed

Havana bed is an aesthetically pleasing design made with excellent quality of wood and metal broug