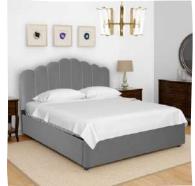

Fully upholstered bed in premium velvet

texture and attention to craftsmanship, this bed speaks utmost comfort and style.

King : 212L x 190W x 102H cm

Single: 212L x 99W x 102H cm

- care code ₩¾≥®₩
- Certified fabric

Available in lift-on storage in wooden slats **FK LF DB 3286** 

Caramel brown

Fossil grey

Pale smoke