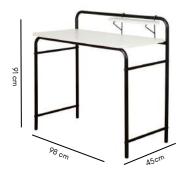

**Dimensions**: 100L x 49W x 76H cm

FK ST 1127

Cappuccino

lvory

Mulberry

Birmingham study table has a minimal design along with black and white combination of metal and PLB, it also has a small shelf to store all your desk needs.

**Dimensions**: 98L x 45W x 91H cm

Storage shelf

Sleek design

Rio study desk is a best buy if you can't get enough of the storage space, it's the perfect desk storage with a small shelf given on top to store stationary and other tid bits that a kid requires.