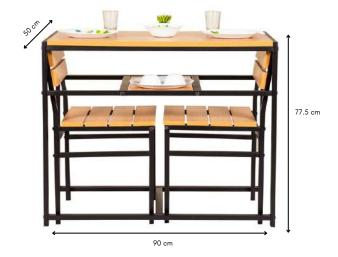

# Two seater compact dining table

Duo is a creatively designed dining that fits into small spaces and is ideal for modern homes, its comfortably compact and stylish with quality craftsmanship.

**Dimensions**: 90L x 50W x 77.5H cm

Compact shelf underneath

Angled back seat design for comfort

Super compact design

FK DT 11098

Adore dining table is inspired by the phrase 'simplicity is the ultimate sophistication'. Beautifully finished, this dual tone table will complement any décor style.