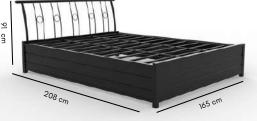

#### Manilla Lifton bed

FK DB 5010

Manilla is a bed designed with a unique curve which is given to its headboard which is proven to provide support to your back while sitting which makes it stand apart from other metal beds, along with ample storage.

Dimensions: Queen: 208L x 165W x 91H King : 208L x 193W x 91H

Colours:

Graphite

Chocolate Mulberry

Cappuccino