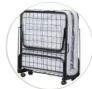

## **Opal** Roll away bed

FK RB 16028

Minimalism meets functionality with Opal bed which will have your guests sleeping comfortably. With its quick setup and ability to fold in half when not in use, this bed is easy to transport and is great for saving space.

**Dimensions**: 190.5L x 85.5W x 61H

Bed in folded position

Mattress arrestor