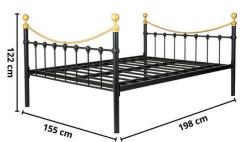

Dimensions: Queen: 208L x 160W x 88H

Wooden posts

Stunning design

Colours:

Cappuccino

With a superior royal tone, the Auric bed is a piece of beauty that will give your bedroom a graceful charm. The castings on the striking headboard and footboard, together gives a full vintage look interior.

Dimensions: Queen : 198L x 155W x 122H

King : 198L x 185W x 122H

Underbed space

Ornamental castings

Royal gold finish