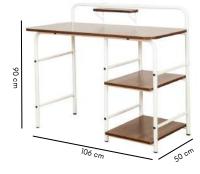

**Dimensions**: 98L x 45W x 91H cm

Storage shelf

Sleek design

Rio study desk is a best buy if you can't get enough of the storage space, it's the perfect desk storage with a small shelf given on top to store stationary and other tid bits that a kid requires.

Dimensions: 106L x 50W x 90H cm

PLB top and curved design

Storage shelf

Colors

Charcoal

Graphite

Chocolate

Mulberry