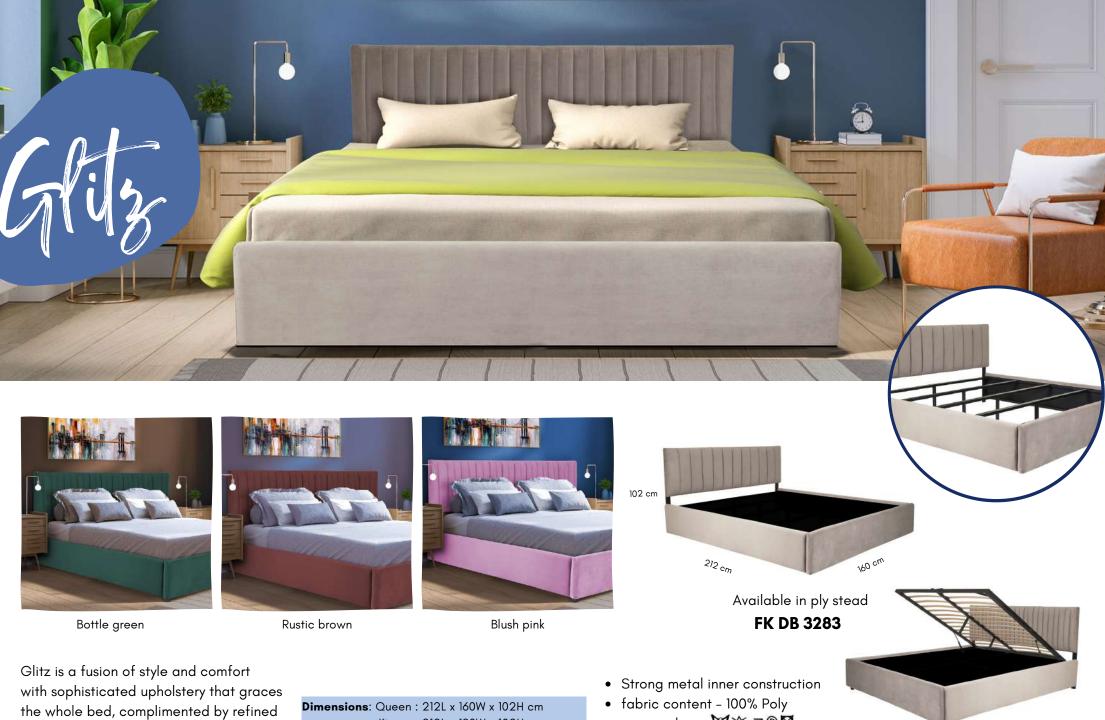

Fully upholstered bed in premium velvet

texture and attention to craftsmanship, this bed speaks utmost comfort and style.

King : 212L x 190W x 102H cm

Single: 212L x 99W x 102H cm

- care code ₩¾≥®₩
- Certified fabric

Available in lift-on storage in wooden slats **FK LF DB 3286** 

Caramel brown

Fossil grey

Pale smoke

## Fully upholstered bed in premium velvet

Harmony is designed with elegance and sophisticated grace, standing out for its vigorous and sturdy built. This bed invites you to an immersive experience.

Dimensions: Queen: 212L x 160W x 130H cm

King : 212L x 190W x 130H cm

**FK DB 3282** 

**FK DB 5061** 

the whole bed, complimented by refined texture and attention to craftsmanship, this bed speaks utmost comfort and style.

King : 212L x 190W x 102H cm

Single: 212L x 99W x 102H cm

- care code ₩¾≥®₩
- Certified fabric