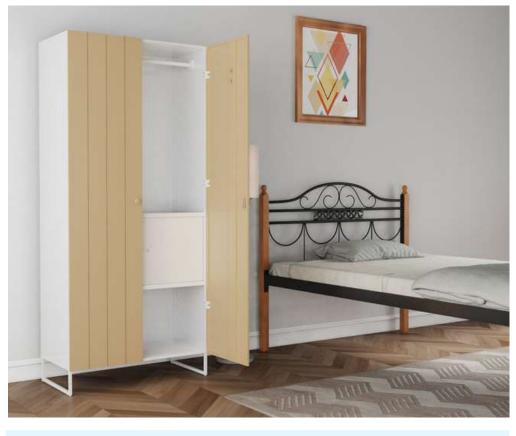

### Zeya Wardrobe (without locker)

FK HB 16021

Zeya provides generous storage space, it has a minimal and airy look, with a light cappuccino color to blend into any room. This model has four adjustable shelves to neatly organize your belongings your way.

#### **Dimensions**: 80L x 59W x 183H cm

Hanging hook

Door lock

Chocolate

**Zeya** Wardrobe (with locker)

FK HB 16020

Along with a generous storage space, Zeya also provides a safe and secure locker to store your valuables that need extra protection