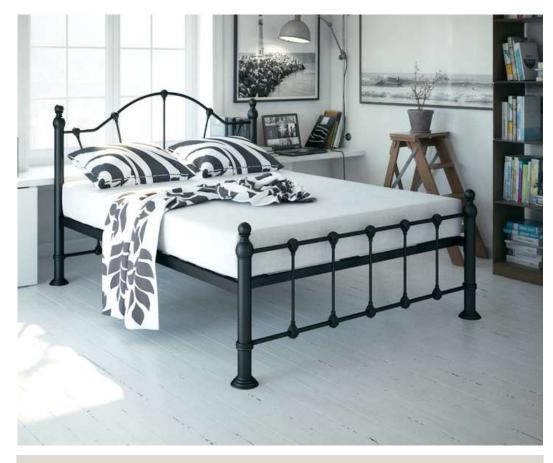

Dimensions: Queen : 198L x 155W x 122H

King : 198L x 185W x 122H

Underbed space

Ornamental castings

Royal gold finish

**Dimensions**: Queen : 198L x 155W x 122H

Ornamental castings

Curved design