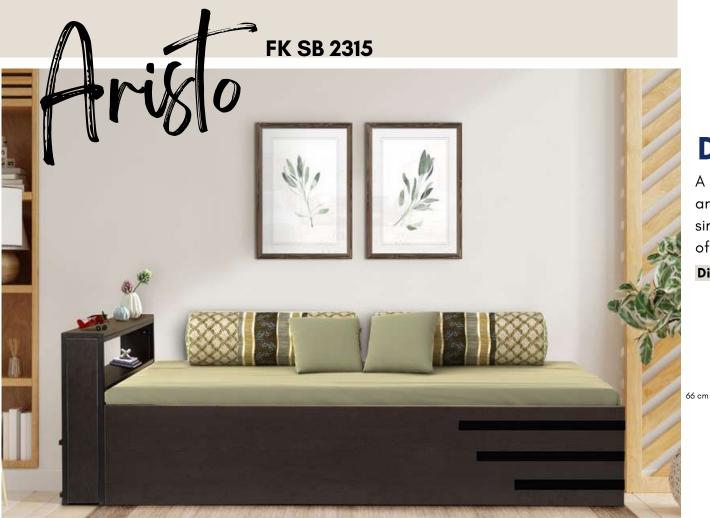

# **Divan bed**

A quintessential amalgamation of the timeless and the trendy. Aristo is designed in a simplistic style along with a sublime balance of form and function

Dimensions: 206L x 94W x 66H cm

Lorraine walnut

Bavarian Beech

Box storage on hinges and a handle

Metal strip design

Storage space in arm rest