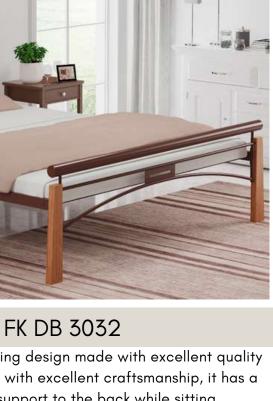

#### Havana Bed

Havana bed is an aesthetically pleasing design made with excellent quality of wood and metal brought together with excellent craftsmanship, it has a unique headboard that can provide support to the back while sitting.

Dimensions: Queen: 205L x 165W x 99H

Cappuccino

Toronto is a design that is a fusion of two beautiful materials wood and metal, this bed accentuates the metal design with its wooden posts creating a bold yet sober design.