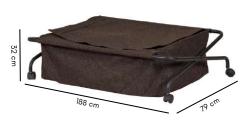

# Truckle Folding bed

FK TB 16037

Truckle has been basically objectified for homes which demand intelligent designs for small spaces. A sturdy metal frame that suits every interior. It has easy mobility and ability to fold in half & helps you sleep comfortably.

Dimensions: 188L x 79W x 32H cm

Wire lattice frame

mattress arresters

3" fabricated foam mattress

Strap with buckle for secure closure

Graphite Chocolate Mulberry Cappuccino