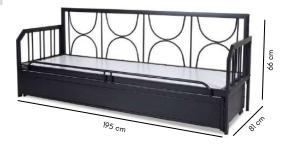

#### Richmond Sofa cum Bed

FK SCB 8035

Richmond is given a strong metal structure along with mattress and pillows. It has a beautiful modern designed back that looks great when it's in bed position giving your living room the ideal look

**Dimensions**: 195L x 81W x 66H cm

With storage

Abstract design

Colors:

Ivory

(PREMIUM)

Bring in the nature into your living room with style with the Flora sofa. The flora sofa would be the perfect accent piece that adds a tropical vibe to your living room making it look young and lively.