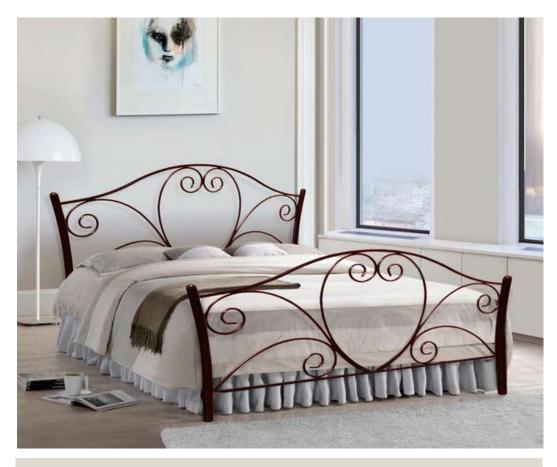

Dimensions: Queen: 208L x 160W x 88H

Wooden posts

Stunning design

Colours:

Cappuccino

With a superior royal tone, the Auric bed is a piece of beauty that will give your bedroom a graceful charm. The castings on the striking headboard and footboard, together gives a full vintage look interior.

Dimensions: Queen : 198L x 155W x 122H

King : 198L x 185W x 122H

Underbed space

Ornamental castings

Royal gold finish