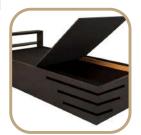

# Meraki Study Table FK ST 1219

'Meraki' is a sleek and sturdy workstation that delights you with it's charm every time you look at it. This table comes an open storage and a metal grid with trays to take care of your books, photos, post-its and other knick-nacks.

**Dimensions**: 102L x 44W x 75H cm

Wire mesh with accessories

Bag holder