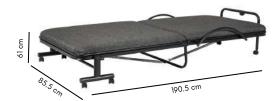

## **Opal** Roll away bed

FK RB 16028

Minimalism meets functionality with Opal bed which will have your guests sleeping comfortably. With its quick setup and ability to fold in half when not in use, this bed is easy to transport and is great for saving space.

**Dimensions**: 190.5L x 85.5W x 61H

Bed in folded position

Mattress arrestor