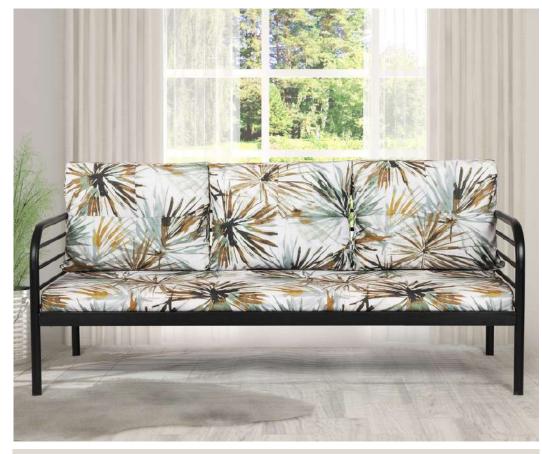

Dimensions: 160L x 61W x 63H

Tropical print upholstery

Comfortable seating

Colors:

Tufted

cuchions

Cappuccino

Felix Sofa | FK SF 8130

Designed for a modern family, the Felix sofa has a warm and casual look that fits well into any living room. The sofa strikes a perfect balance between comfort and clean design with rounded armrest and removable back cushions.

Dimensions: 160L x 61W x 63H cm

Recron back

(ECO)

Ivory