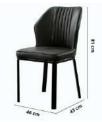

# **Avalon** Dining Table Set

FK DT 11093

Avalon is an ideal dining set for your living home. Avalon adds an extra charm to your dinner spread. The alluring table has a top with cement finish and angled sturdy legs gives an ancient feel to your dining space.

#### Dimensions: 91L x 91W x 76H cm

Cement finish top

Sleek metal legs

Charcoal Colors:

FK DT 11049

FK CH 12040

Chocolate