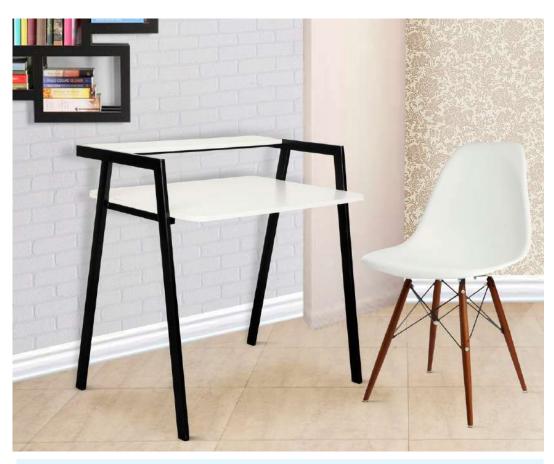

#### Julian Study Table FK ST 1126

Julian is a sleek study table that can easily fit into small spaces and compliment any room that it is put in. It's contrasting combination of white and black gives it a statement look.

**Dimensions**: 94L x 63W x 92H cm

shelf

Chocolate