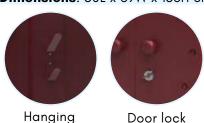

#### **Dimensions**: 80L x 59W x 183H cm

Hanging hook

Door lock

Chocolate

**Zeya** Wardrobe (with locker)

FK HB 16020

Along with a generous storage space, Zeya also provides a safe and secure locker to store your valuables that need extra protection