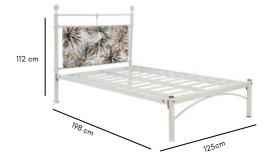

#### Flora Prince Bed

Inspired by plants, the flora bed brings in nature to the bedroom with its beautiful printed fabric on the cushioned headboard. It's an alluring design that would surely make your room attractive.

**Dimensions**: 198L x 125W x 112H cm