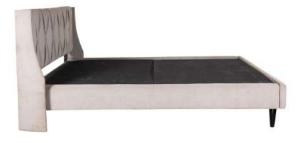

# Fully upholstered

### bed in premium velvet

Ultra-pillowy tufting makes this bed a fantastic choice for those who like to sit up and read for a while before bedtime. This piece is upholstered in versatile grey velvet, finished with a winged headboard and solid birch legs.

Dimensions: Queen: 212L x 160W x 130H cm

King :  $212L \times 190W \times 130H \text{ cm}$ 

**FK DB 3282** 

**FK DB 5061** 