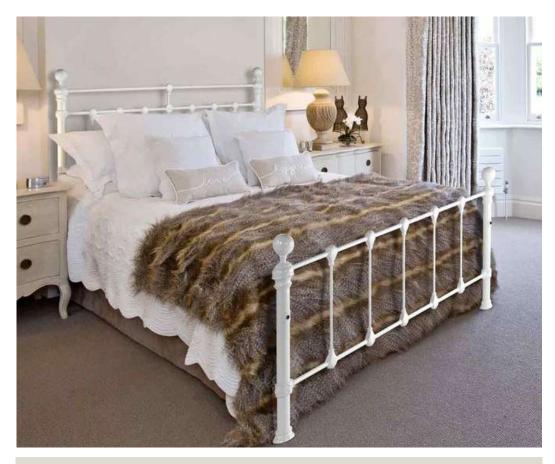

Dimensions: Queen : 198L x 155W x 122H

King : 198L x 185W x 122H

Underbed space

Ornamental castings

Royal gold finish

**Dimensions**: Queen : 198L x 155W x 122H

Ornamental castings

Curved design