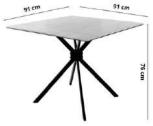

# **Avalon** Dining Table Set

FK DT 11093

Avalon is an ideal dining set for your living home. Avalon adds an extra charm to your dinner spread. The alluring table has a top with cement finish and angled sturdy legs gives an ancient feel to your dining space.

#### Dimensions: 91L x 91W x 76H cm

Cement finish top

Sleek metal legs

Charcoal Colors:

FK DT 11049

FK CH 12040

Chocolate