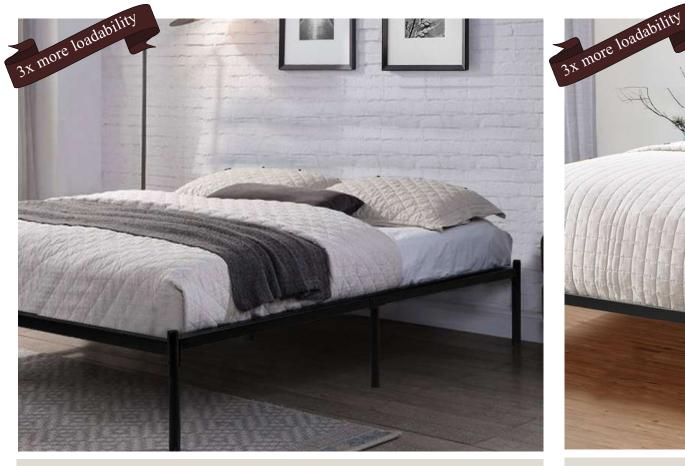

#### **Purlin** Slat Bed

#### FK DB 3251

The well-designed Purlin slat bed helps to keep body weight evenly distributed and prevent sinking of mattress. Modern style & exquisite quality. It has the provision to attach the HB and FB of our choice.

Dimensions: Queen: 198L x 152W x 38H King: 198L x 183W x 38H

Wooden slats

Mulberry

Cappuccino

FK DB 3249

Brawny platform bed is a budget bed frame suitable for every bedroom. The bed has middle legs for better support and also the provision to attach headboard and footboard of your choice.