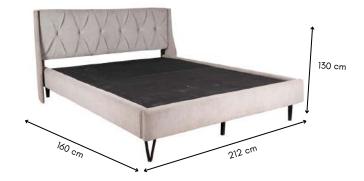

## Fully upholstered bed in premium velvet

Harmony is designed with elegance and sophisticated grace, standing out for its vigorous and sturdy built. This bed invites you to an immersive experience.

Dimensions: Queen: 212L x 160W x 130H cm

King : 212L x 190W x 130H cm

**FK DB 3282** 

**FK DB 5061** 

the whole bed, complimented by refined texture and attention to craftsmanship, this bed speaks utmost comfort and style.

King : 212L x 190W x 102H cm