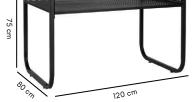

**Dimensions**: 90L x 90W x 75H cm

Black toughened glass

**Livia** Dining Table

**Dimensions**: 120L x 80W x 75H cm

Perfect for a chic city home, Livia dining table adds an extra oomph to your

dinner spread. To add to it, it even has a dainty and functional storage shelf to

store your cutlery and condiments. The table top is made of toughened glass.

FK DT 11095