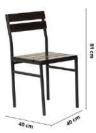

# living room collection

- Dining Table sets
- Sofa sets
- Sofa cum beds
- Futon
- Guest folding beds
- Underbed storage

Tunis is an ideal dining set for your living home. Tunis dining table adds an extra charm to your dinner spread. The alluring table has a top with stone finish and tapered sturdy legs gives an ancient feel to your dining space.

Dimensions: 122L x 71W x 76H cm

Stone finish top

FK CH 12039

Boston a flawless dining set, will give your living room a new trendy feel. An absolute solicitous dining set for a family of four. Boston has a gleaming personality of marble finish top with easy maintenance and durability.