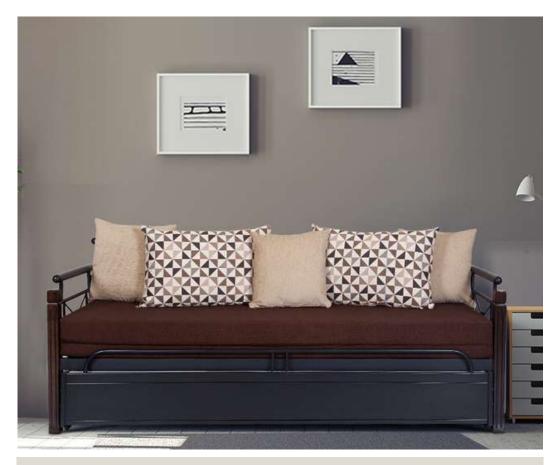

Dimensions: 90L x 90W x 75H cm

PLB Top

Sturdy angled legs

FK SCB 8129

An elegant, modern sofa by day and a comfortable bed at night, allowing your house guests to get a great night's sleep. The Alaa sofa cum bed provides decent under sofa storage. It is the perfect place to rest, watch TV and read.

**Dimensions**: 190L x 61W x 63H cm

storage

Wooden fascia

Colors:

Charcoal Graphite Chocolate Mulberry