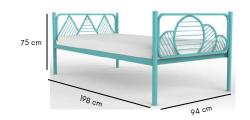

#### FK SB 2290 Origami Single Bed

Inspired by paper planes and paper boats, the Origami bed adds quirkiness to any bedroom raising its fun quotient and it a statement. Based on their liking one can choose which side to use as headboard/footboard.

Dimensions: 198L x 98W x 75H cm