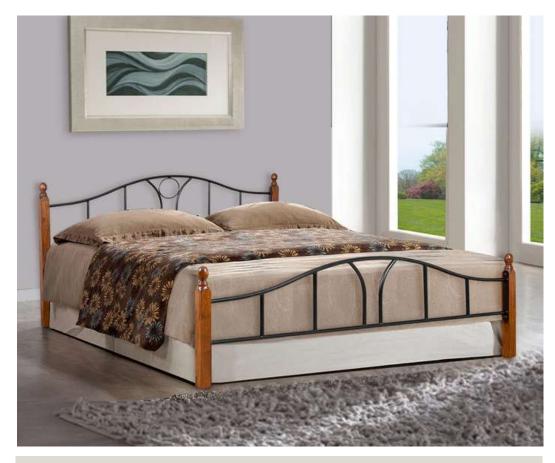

#### Oman Lifton bed

#### FK DB 5026

Oman bed is your best buy if you're looking for functionality and aesthetics in one product with a stunning combination of wood and metal this bed also provides a large amount of storage with lift on mechanism for ease.

Dimensions: Queen: 205L x 165W x 91H King: 205L x 193W x 91H

Spacious storage

Wooden **Posts** 

headboard