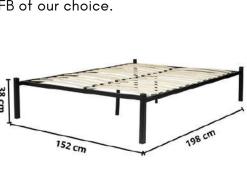

#### **Purlin** Slat Bed

#### FK DB 3251

The well-designed Purlin slat bed helps to keep body weight evenly distributed and prevent sinking of mattress. Modern style & exquisite quality. It has the provision to attach the HB and FB of our choice.

Dimensions: Queen: 198L x 152W x 38H King: 198L x 183W x 38H

Wooden slats

Mulberry

Cappuccino

FK DB 3249

Brawny platform bed is a budget bed frame suitable for every bedroom. The bed has middle legs for better support and also the provision to attach headboard and footboard of your choice.