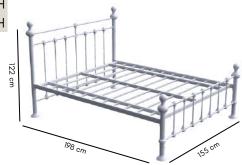

Dimensions: Queen : 198L x 155W x 122H

King : 198L x 185W x 122H

Underbed space

Ornamental castings

Royal gold finish

**Dimensions**: Queen : 198L x 155W x 122H

Ornamental castings

Curved design