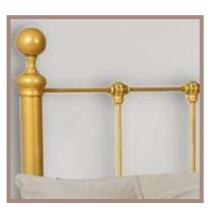

Dimensions: Queen: 208L x 160W x 88H

Wooden posts

Stunning design

Colours:

Cappuccino

With a superior royal tone, the Auric bed is a piece of beauty that will give your bedroom a graceful charm. The castings on the striking headboard and footboard, together gives a full vintage look interior.

Dimensions: Queen : 198L x 155W x 122H

King : 198L x 185W x 122H

Underbed space

Ornamental castings

Royal gold finish