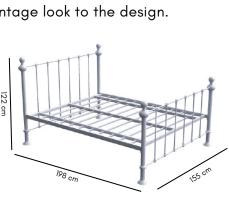

tings







Graphite



#### Mulberry

Strong

stead



Cappuccino



lvory

**Madison** Bed FK DB 3151

The Madison Bed has an impressive design that creates a look that is stylish and cozy at the same time. The bold headboard along with the intricate castings on the spindles give this bed a truly opulent look.

Dimensions: Queen: 198L x 155W x 122H

King: 198L x 185W x 122H



Curved design







#### FK DB 3152

Give a touch of sophistication to your surroundings with the Lincoln bed. The gorgeously curved headboard blends very well with the rectilinear footboard, offering all the support you need for a good night's sleep.

Dimensions: Queen: 198L x 155W x 122H

King: 198L x 185W x 122H



Unique curved design



Strong Stead



Colours: Charcoal



Graphite



Chocolate





Strong



#### Memphis Bed

#### FK DB 3153

With a sleek & classic design, the Memphis bed adds style to any bedroom. The delicate castings on the striking headboard and footboard, together with the charming posters give a full vintage look to the design.

Dimensions: Queen: 198L x 155W x 122H

King: 198L x 185W x 122H

stead

Mulberry



Cappuccino



Ivory



#### Bendigo Bed

FK DB 3191

Taking cues form the Victorian styled beds, the Bendigo bed is a stunner on it's own. Not only does the bed add grace to your room but also adds comfort with the tufted-cushioned headboard.

**Dimensions**: Queen : 198L x 155W x 122H

King : 198L x 185W x 122H



Cushioned headboard



Curve design in stead



Colours: Charcoal



Graphite ===



Chocolate 📇 Mulb

#### Riyadh Bed

FK DB 3192

The Riyadh double