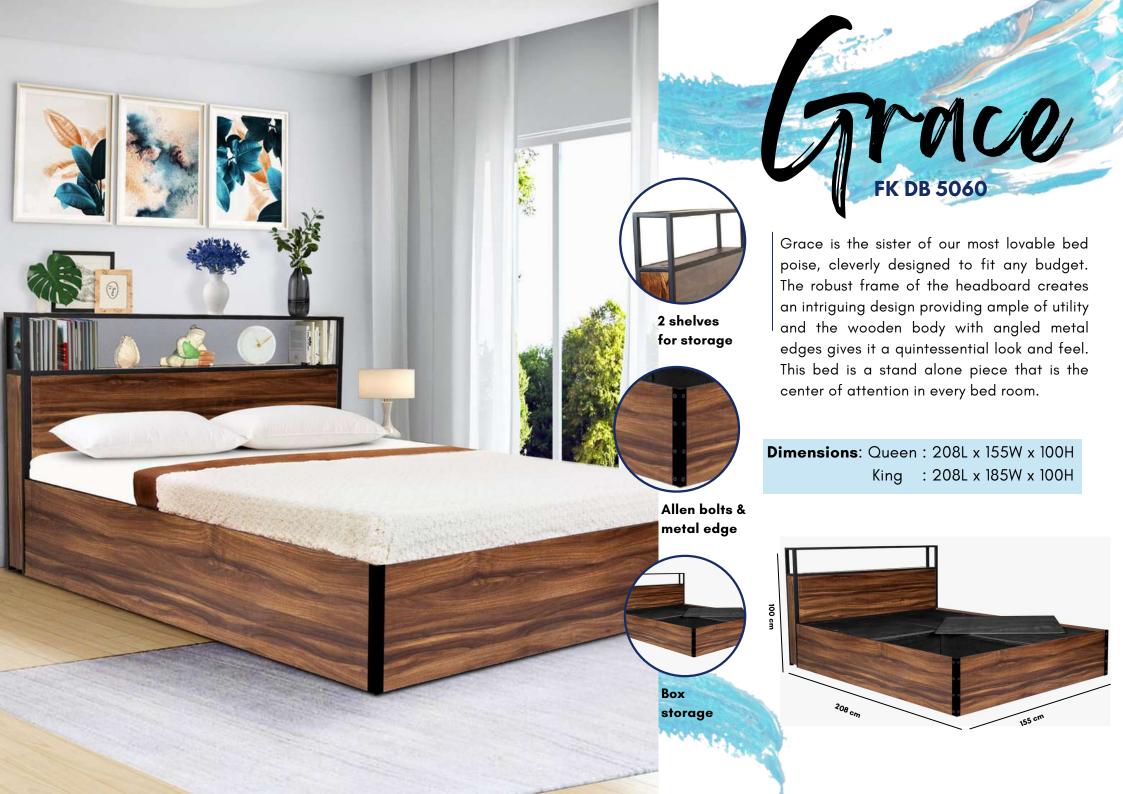

# Bedroom

# Furniture that tells a story.

Feeling rejuvenated is all about having a good night's rest. A key factor is to be as comfortable as can be in your own bed. Discover our range of comfortable and different styles of beds that will surely brighten up your room with trendy styles and aesthetics.

Bed room collection

- Theme based beds
- Cushioned headboard beds
- Classic beds
- Four poster beds
- Storage beds