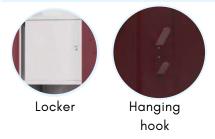

### Zeya Wardrobe (without locker)

FK HB 16021

Zeya provides generous storage space, it has a minimal and airy look, with a light cappuccino color to blend into any room. This model has four adjustable shelves to neatly organize your belongings your way.

#### **Dimensions**: 80L x 59W x 183H cm

Hanging hook

Door lock

Chocolate

**Zeya** Wardrobe (with locker)

FK HB 16020

Along with a generous storage space, Zeya also provides a safe and secure locker to store your valuables that need extra protection