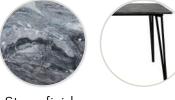

# living room collection

- Dining Table sets
- Sofa sets
- Sofa cum beds
- Futon
- Guest folding beds
- Underbed storage

Tunis is an ideal dining set for your living home. Tunis dining table adds an extra charm to your dinner spread. The alluring table has a top with stone finish and tapered sturdy legs gives an ancient feel to your dining space.

Dimensions: 122L x 71W x 76H cm

Stone finish top

FK CH 12039

Boston a flawless dining set, will give your living room a new trendy feel. An absolute solicitous dining set for a family of four. Boston has a gleaming personality of marble finish top with easy maintenance and durability.