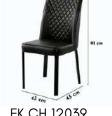

# **Avalon** Dining Table Set

FK DT 11093

Avalon is an ideal dining set for your living home. Avalon adds an extra charm to your dinner spread. The alluring table has a top with cement finish and angled sturdy legs gives an ancient feel to your dining space.

#### Dimensions: 91L x 91W x 76H cm

Cement finish top

Sleek metal legs

Charcoal Colors:

FK DT 11049

FK CH 12040

Chocolate