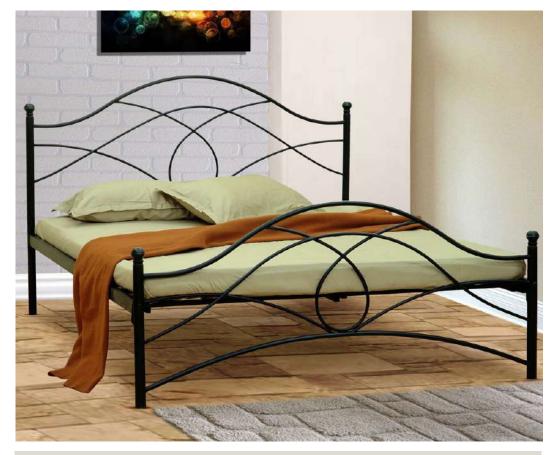

#### FK DB 3006

Atlanta is a skillfully crafted metal bed with beautiful curve accents which gives the bed a statement look, this bed definitely catches the eye first whenever you enter a room

Dimensions: Queen: 205L x 160W x 111H

Strong & sturdy stead

Unique curve design