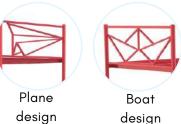

#### FK SB 2290 Origami Single Bed

Inspired by paper planes and paper boats, the Origami bed adds quirkiness to any bedroom raising its fun quotient and it a statement. Based on their liking one can choose which side to use as headboard/footboard.

Dimensions: 198L x 98W x 75H cm