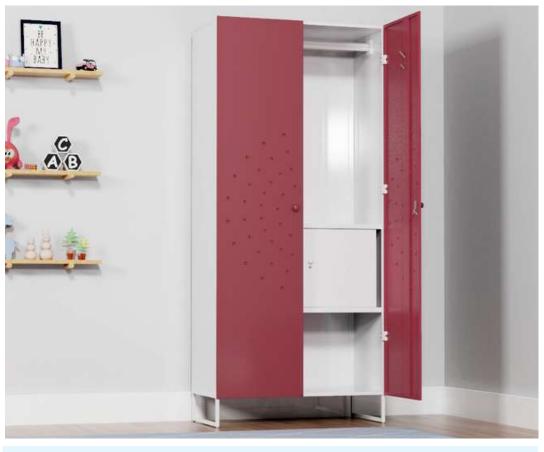

#### **Dimensions**: 80L x 59W x 183H cm

Hanging hook

Door lock

Chocolate

**Zeya** Wardrobe (with locker)

FK HB 16020

Along with a generous storage space, Zeya also provides a safe and secure locker to store your valuables that need extra protection

#### **Dimensions**: 80L x 59W x 183H cm

hook

Cappuccino

Ivory