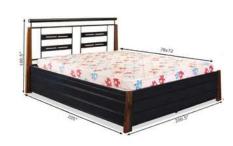

## **Hive** Under bed storage

FK BU 16018

Hive is a foldable underbed storage with ample space to store your bed linen, extra quilts, pillows and seasonal clothes. It has castors which makes it easy to roll in and out and is fully covered, so that your stuff doesn't collect dust.

Dimensions: 188L x 79W x 32H cm

Firm metal construction to keep shape intact

Strong velcro grip for closure

Casters for easy mobility

Charcoal Graphite Chocolate Mulberry Cappuccino