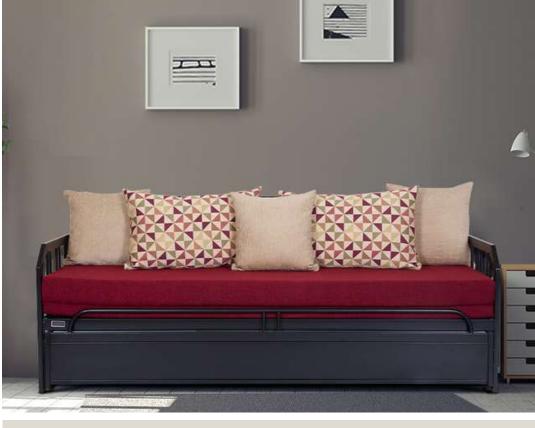

#### **Darwin** Sofa cum Bed

FK SCB 8017

Darwin is the best Sofa cum bed for a comfortable seating and an attractive piece of furniture that can be a part of your living room. It has a fusion of metal with wooden posts making it a statement piece.

Dimensions: 200L x 81W x 66H

Unique metal design

Wooden post