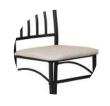

# living room collection

- Dining Table sets
- Sofa sets
- Sofa cum beds
- Futon
- Guest folding beds
- Underbed storage

Tunis is an ideal dining set for your living home. Tunis dining table adds an extra charm to your dinner spread. The alluring table has a top with stone finish and tapered sturdy legs gives an ancient feel to your dining space.

Dimensions: 122L x 71W x 76H cm

Stone finish top

FK CH 12039

Boston a flawless dining set, will give your living room a new trendy feel. An absolute solicitous dining set for a family of four. Boston has a gleaming personality of marble finish top with easy maintenance and durability.