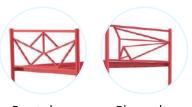

#### **Nature** Bunk Bed FK BB 6114

Inspired by children's scenery drawings, the Nature bed is designed keeping in mind the fantasies of kids. When the kids outgrows the bunk bed, it can be used as two separate beds.

**Dimensions**: 198L x 98W x 175H cm

Cloud design Mountains design