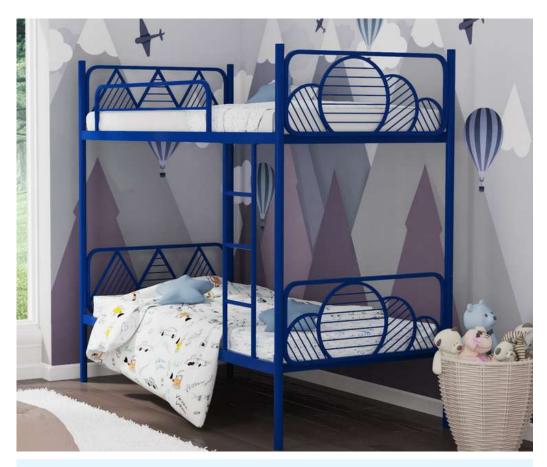

#### **Nature** Bunk Bed FK BB 6114

Inspired by children's scenery drawings, the Nature bed is designed keeping in mind the fantasies of kids. When the kids outgrows the bunk bed, it can be used as two separate beds.

**Dimensions**: 198L x 98W x 175H cm

Cloud design Mountains design