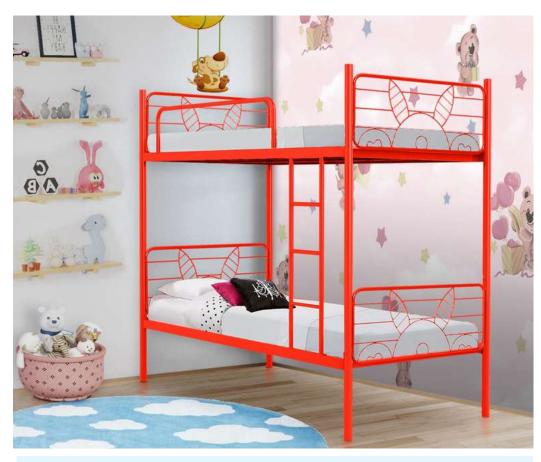

#### FK BB 6119

Inspired by children's loving nature towards animals, the Bunny bed is designed keeping in mind the fantasies of kids. When the kids outgrow the bunk bed, can be used as two separate beds.

Dimensions: 190L x 94W x 175H cm

Adorable bunny design

Converts to single bed