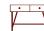

# **Oblique** Study Table

FK ST 1218 Jesian can fit into any ki

'Oblique Desk's slim proportions and simple design can fit into any kind of work/study space. It's got that play to it that gives it it's style, class and sophistication, top to toe.

**Dimensions**: 105L x 47W x 75H cm

Drawer storage

Wire manager

Colors:

Charcoal

Graphite

Chocolate

Mulberry