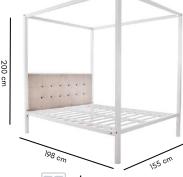

#### Riyadh Bed

FK DB 3192

The Riyadh double bed lives up to its name. It gives out a royal vibe with the lavish design to make you feel like a king or a queen. Riyadh bed has an upholstered-tufted headboard adding comfort and class to your bedroom.

**Dimensions**: Queen : 198L x 155W x 200H King : 198L x 185W x 200H

Strong four poster bed

Tufted headboard design

Mulberry

Cappuccino