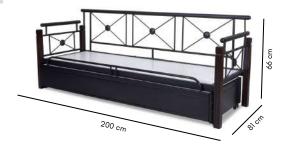

#### **Darwin** Sofa cum Bed

FK SCB 8017

Darwin is the best Sofa cum bed for a comfortable seating and an attractive piece of furniture that can be a part of your living room. It has a fusion of metal with wooden posts making it a statement piece.

Dimensions: 200L x 81W x 66H

Unique metal design

Wooden post