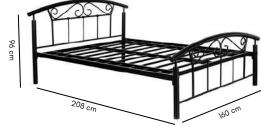

#### FK DB 3005

Denver bed has a unique intricate design with curve rods creating a abstract design with a similar headboard and footboard which gives it a statement look and makes it an ideal and affordable piece in the room.

Dimensions: Queen: 208L x 160W x 88H

Strong structure

Abstract design

Colours: Charcoal

Graphite

Chocolate

Palma Bed

which makes it a must have in any bedroom