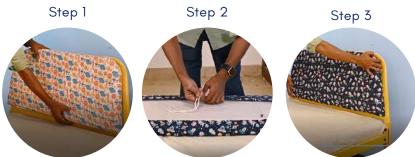

# Changeable Cushion bed

The frolic bed adds a touch of fun and charm to bedtime. It's one of a kind headboard design allows one to change it's cover when one gets bored and tada!

It changes into a new bed for a new night of comfortable and gleeful sleep.

Dimensions: 198L x 94W x 75H cm

Remove the cushion

Change the cover

Put the cushion back on