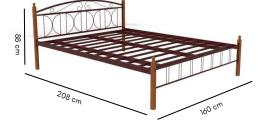

#### Manilla Lifton bed

FK DB 5010

Manilla is a bed designed with a unique curve which is given to its headboard which is proven to provide support to your back while sitting which makes it stand apart from other metal beds, along with ample storage.

Dimensions: Queen: 208L x 165W x 91H King : 208L x 193W x 91H

Colours:

Graphite

Chocolate Mulberry

Cappuccino