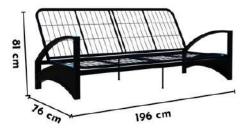

#### **Neo** Futon

#### FK FU 8133

Neo futon is designed to effortlessly adapt from a stylish sofa into a comfortable sofa bed, accommodating a quick nap or stay over guests. It has a comfortable cotton mattress and a middle leg to provide extra support.

**Dimensions**: 196L x 76W x 81H cm

Stylish handles

Soft cotton mattress

Colors:

Charcoal Graphite Chocolate Mulberry Cappuccino