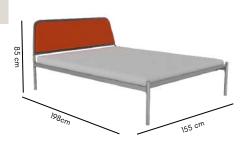

185W x 87H



Stylish oblique design



Inclined headboard





FK DB 3255

Indicating the essence of nature in your indoors, the Fern bed is a complete decorous piece. Made with finesse and intricate design, Fern looks more delightful than any other bed and vibes with diverse interiors.

Dimensions: Queen: 198L x 155W x 85H King:  $198L \times 185W \times 85H$ 



Skilfully designed fern pattern



Inclined headboard







Graphite



Mulberry



Cappuccino







Snug's clean design gels and fits well with a variety of bedroom interiors and styles. The charm of Snug bed is in it's soft and inclined headboard provides more comfortable upright seating when reading or watching a movie.

Dimensions: Queen: 198L x 155W x 85H

King: 198L x 185W x 85H



headboard

Cushioned



Sleek design



#### Plush Bed

#### FK DB 3256Q - 4067K

Plush is a graceful imperial bed which gives you luxurious feel at your own bedroom. The chic fabrication of the headboard adds comfort and class to the modern lifestyle. Plush is a sturdy alluring metal bed.

Dimensions: Queen: 198L x 155W x 136H

King: 198L x 185W x 136H



Velvet finish upholstery



Galvanized hardware



Colours:



Charcoal





Chocolate



Cappuccino





Fully upholstered bed in premium velvet





texture and attention to craftsmanship, this bed speaks utmost comfort and style.

King : 212L x 190W x 102H cm

Single: 212L x 99W x 102H cm

- care code ₩¾≥®₩
- Certified fabric

Available in lift-on storage in wooden slats **FK LF DB 3286** 





Caramel brown



Fossil grey



Pale smoke







## farmony

## Fully upholst