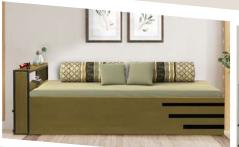

# **Divan bed**

A quintessential amalgamation of the timeless and the trendy. Aristo is designed in a simplistic style along with a sublime balance of form and function

Dimensions: 206L x 94W x 66H cm

Lorraine walnut

Bavarian Beech

Box storage on hinges and a handle

Metal strip design

Storage space in arm rest