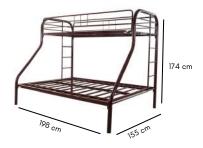

#### Vladivostol Bunk Bed

FK BB 6095

The Vladivostok bunk bed is perfect for the kids bedtime pillow fights. It is a bunk bed that is designed for durability so that your kids won't think twice before starting the fun and frolic.

**Dimensions**: 198L x 155W x 170H cm

Super strong structure

Colors: Charcoal

Mulberry

Cappuccino