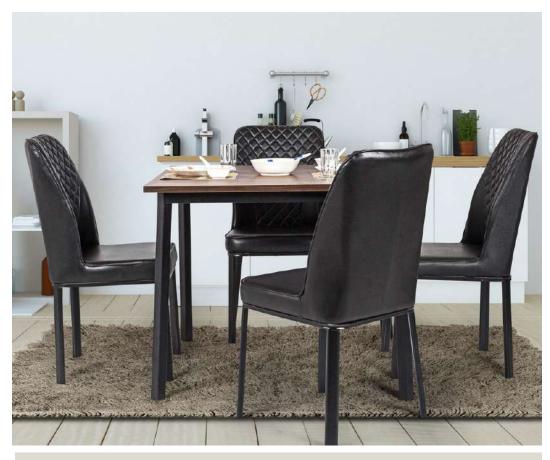

# living room collection

- Dining Table sets
- Sofa sets
- Sofa cum beds
- Futon
- Guest folding beds
- Underbed storage

Tunis is an ideal dining set for your living home. Tunis dining table adds an extra charm to your dinner spread. The alluring table has a top with stone finish and tapered sturdy legs gives an ancient feel to your dining space.

Dimensions: 122L x 71W x 76H cm

Stone finish top

FK CH 12039

Boston a flawless dining set, will give your living room a new trendy feel. An absolute solicitous dining set for a family of four. Boston has a gleaming personality of marble finish top with easy maintenance and durability.