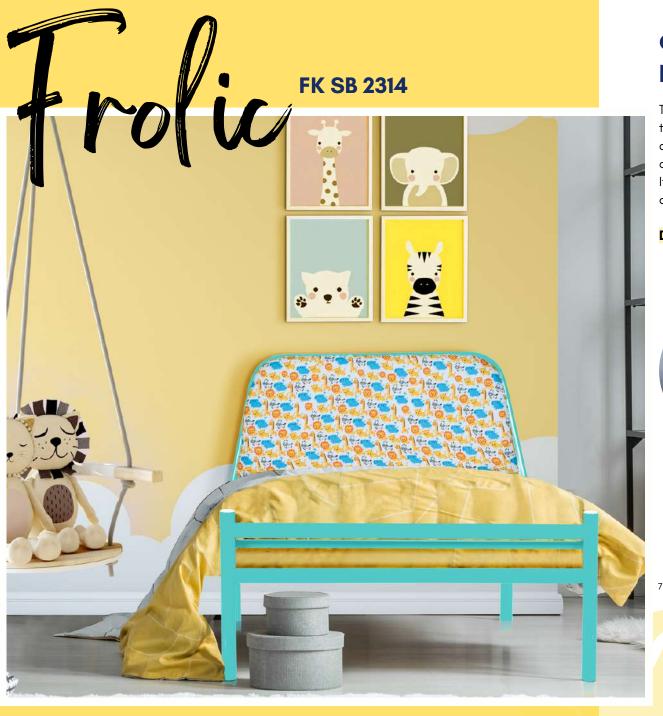

#### Nature Single Bed FK SB 2289

Inspired by mountains and clouds, the Nature bed adds playfulness to any bedroom raising its fun quotient and it a statement. Based on their liking one can choose which side to use as headboard/footboard.

**Dimensions**: 198L x 98W x 75H cm

Scarlet

Bumblebee