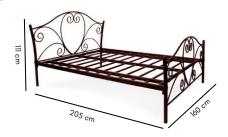

#### FK DB 3006

Atlanta is a skillfully crafted metal bed with beautiful curve accents which gives the bed a statement look, this bed definitely catches the eye first whenever you enter a room

Dimensions: Queen: 205L x 160W x 111H

Strong & sturdy stead

Unique curve design