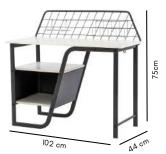

# Meraki Study Table FK ST 1219

'Meraki' is a sleek and sturdy workstation that delights you with it's charm every time you look at it. This table comes an open storage and a metal grid with trays to take care of your books, photos, post-its and other knick-nacks.

**Dimensions**: 102L x 44W x 75H cm

Wire mesh with accessories

Bag holder