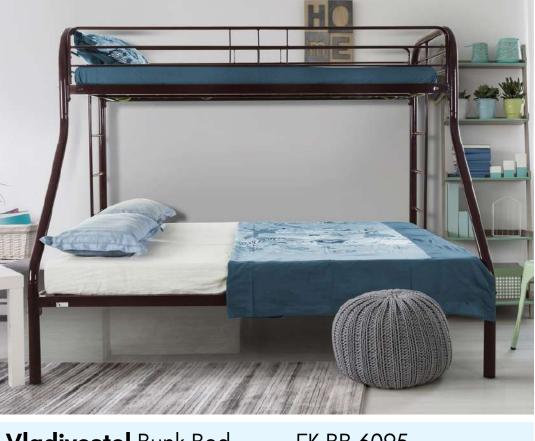

#### Vladivostol Bunk Bed

FK BB 6095

The Vladivostok bunk bed is perfect for the kids bedtime pillow fights. It is a bunk bed that is designed for durability so that your kids won't think twice before starting the fun and frolic.

**Dimensions**: 198L x 155W x 170H cm

Super strong structure

Colors: Charcoal

Mulberry

Cappuccino