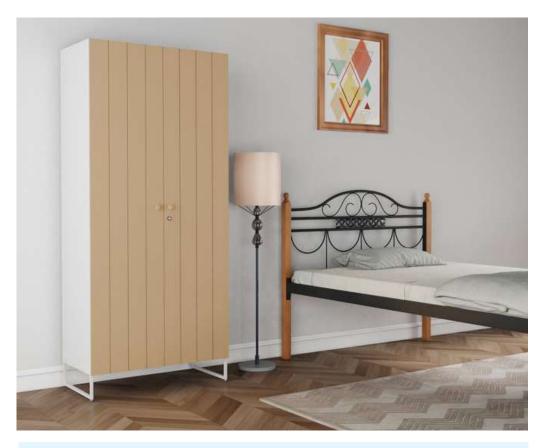

### Zeya Wardrobe (without locker)

FK HB 16021

Zeya provides generous storage space, it has a minimal and airy look, with a light cappuccino color to blend into any room. This model has four adjustable shelves to neatly organize your belongings your way.

#### **Dimensions**: 80L x 59W x 183H cm

Hanging hook

Door lock

Chocolate

**Zeya** Wardrobe (with locker)

FK HB 16020

Along with a generous storage space, Zeya also provides a safe and secure locker to store your valuables that need extra protection