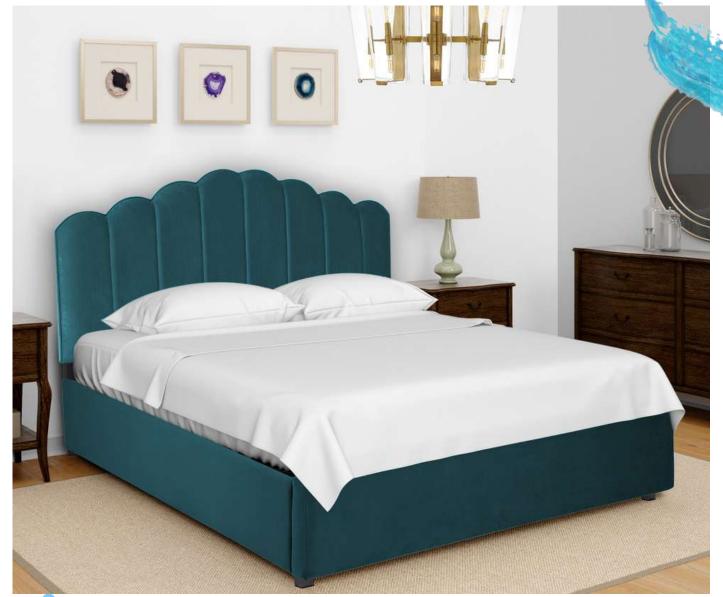

# Fully upholstered

### bed in premium velvet

Ultra-pillowy tufting makes this bed a fantastic choice for those who like to sit up and read for a while before bedtime. This piece is upholstered in versatile grey velvet, finished with a winged headboard and solid birch legs.

Dimensions: Queen: 212L x 160W x 130H cm

King :  $212L \times 190W \times 130H \text{ cm}$ 

**FK DB 3282** 

**FK DB 5061** 