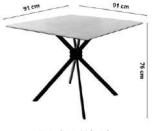

# **Avalon** Dining Table Set

FK DT 11093

Avalon is an ideal dining set for your living home. Avalon adds an extra charm to your dinner spread. The alluring table has a top with cement finish and angled sturdy legs gives an ancient feel to your dining space.

#### Dimensions: 91L x 91W x 76H cm

Cement finish top

Sleek metal legs

Charcoal Colors:

FK DT 11049

FK CH 12040

Chocolate