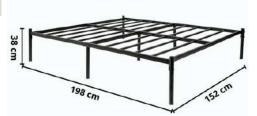

#### **Purlin** Slat Bed

#### FK DB 3251

The well-designed Purlin slat bed helps to keep body weight evenly distributed and prevent sinking of mattress. Modern style & exquisite quality. It has the provision to attach the HB and FB of our choice.

Dimensions: Queen: 198L x 152W x 38H King: 198L x 183W x 38H

Wooden slats

Mulberry

Cappuccino

FK DB 3249

Brawny platform bed is a budget bed frame suitable for every bedroom. The bed has middle legs for better support and also the provision to attach headboard and footboard of your choice.