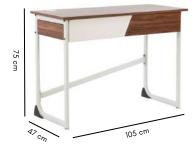

# **Oblique** Study Table

FK ST 1218 Jesian can fit into any ki

'Oblique Desk's slim proportions and simple design can fit into any kind of work/study space. It's got that play to it that gives it it's style, class and sophistication, top to toe.

**Dimensions**: 105L x 47W x 75H cm

Drawer storage

Wire manager

Colors:

Charcoal

Graphite

Chocolate

Mulberry