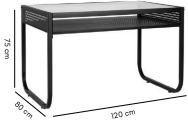

**Dimensions**: 90L x 90W x 75H cm

Black toughened glass

**Livia** Dining Table

**Dimensions**: 120L x 80W x 75H cm

Perfect for a chic city home, Livia dining table adds an extra oomph to your

dinner spread. To add to it, it even has a dainty and functional storage shelf to

store your cutlery and condiments. The table top is made of toughened glass.

FK DT 11095