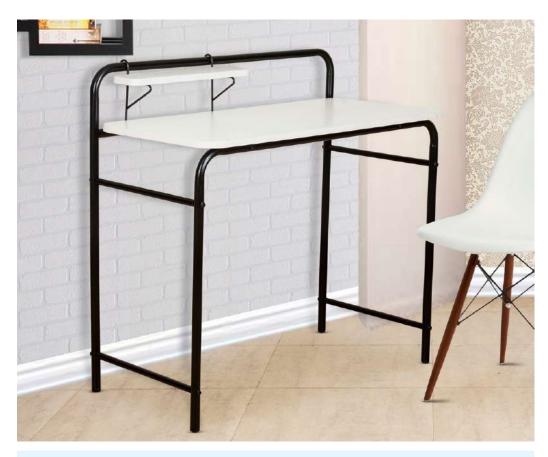

# **Oblique** Study Table

FK ST 1218 Jesian can fit into any ki

'Oblique Desk's slim proportions and simple design can fit into any kind of work/study space. It's got that play to it that gives it it's style, class and sophistication, top to toe.

**Dimensions**: 105L x 47W x 75H cm

Drawer storage

Wire manager

Colors:

Charcoal

Graphite

Chocolate

Mulberry