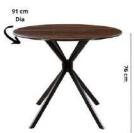

# living room collection

- Dining Table sets
- Sofa sets
- Sofa cum beds
- Futon
- Guest folding beds
- Underbed storage

Tunis is an ideal dining set for your living home. Tunis dining table adds an extra charm to your dinner spread. The alluring table has a top with stone finish and tapered sturdy legs gives an ancient feel to your dining space.

Dimensions: 122L x 71W x 76H cm

Stone finish top

FK CH 12039

Boston a flawless dining set, will give your living room a new trendy feel. An absolute solicitous dining set for a family of four. Boston has a gleaming personality of marble finish top with easy maintenance and durability.