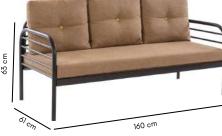

Designed for a modern family, the Felix sofa has a warm and casual look that fits well into any living room. The sofa strikes a perfect balance between comfort and clean design with rounded armrest and removable back cushions.

Dimensions: 160L x 61W x 63H cm

Recron back

(ECO)

Ivory