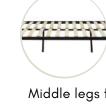

Dimensions: Queen: 198L x 155W x 94H King: 198L x 185W x 94H

Colours:

HB leveler for stability

Charcoal

Chocolate

Middle legs for better support

Dimensions: Queen: 198L x 152W x 38H King: 198L x 183W x 38H

Wooden slats

Mulberry

Cappuccino

FK DB 3249

Brawny platform bed is a budget bed frame suitable for every bedroom. The bed has middle legs for better support and also the provision to attach headboard and footboard of your choice.