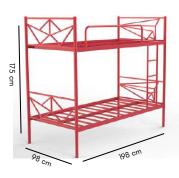

#### **Nature** Bunk Bed FK BB 6114

Inspired by children's scenery drawings, the Nature bed is designed keeping in mind the fantasies of kids. When the kids outgrows the bunk bed, it can be used as two separate beds.

**Dimensions**: 198L x 98W x 175H cm

Cloud design Mountains design