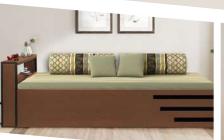

# **Divan bed**

A quintessential amalgamation of the timeless and the trendy. Aristo is designed in a simplistic style along with a sublime balance of form and function

Dimensions: 206L x 94W x 66H cm

Lorraine walnut

Bavarian Beech

Box storage on hinges and a handle

Metal strip design

Storage space in arm rest