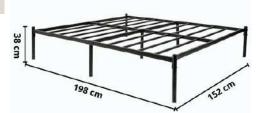

Dimensions: Queen: 198L x 152W x 38H King: 198L x 183W x 38H

Wooden slats

Mulberry

Cappuccino

FK DB 3249

Brawny platform bed is a budget bed frame suitable for every bedroom. The bed has middle legs for better support and also the provision to attach headboard and footboard of your choice.

Dimensions: Queen: 198L x 152W x 38H : 198L x 183W x 38H

Middle legs for support

157 x 18 x 15 cm

FK DB 3252

The Burly platform bed is a well-built budget bed frame. The indestructible bed which is designed for various type bedrooms. It has given us the provision to attach the HB and FB of our choice.

Dimensions: Queen: 198L x 152W x 38H King: 198L x 183W x 38H

Strong beam stead

Compact packing 157 x 13 x 15 cm

Graphite

Chocolate

Mulberry

Cappuccino