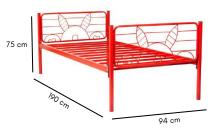

# **Bunny** Single Bed

### FK SB 2305

Bunny is an adorable bed with a vibrant color. The design is inspired from furry babies, the ears, nose and paws are crafted to have an adorable look. Bunny will be the center of attraction for your kids.

**Dimensions**: 190L x 94W x 75H cm

Adorable bunny design

nny Galvanized hardware

Colors

aris