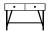

# Meraki Study Table FK ST 1219

'Meraki' is a sleek and sturdy workstation that delights you with it's charm every time you look at it. This table comes an open storage and a metal grid with trays to take care of your books, photos, post-its and other knick-nacks.

**Dimensions**: 102L x 44W x 75H cm

Wire mesh with accessories

Bag holder