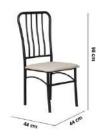

Dimensions: 122L x 71W x 76H cm

Stone finish top

FK CH 12039

Boston a flawless dining set, will give your living room a new trendy feel. An absolute solicitous dining set for a family of four. Boston has a gleaming personality of marble finish top with easy maintenance and durability.

Dimensions: 122L x 71W x 76H cm

Stunning legs

FK DT 11050

FK CH 12040

Colors: