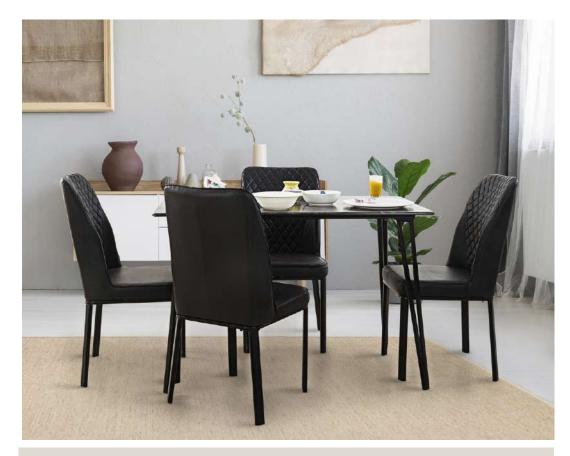

# Miami Dining Table Set

FK DT 11101

Miami is an ideal dining set for your living home. Miami dining table adds an extra charm to your dinner spread. The alluring table has a top with cement finish and angled sturdy legs gives an ancient feel to your dining space.

#### Dimensions: 91L x 91W x 76H cm

Cushion seating

FK CH 11049

FK CH 12041

Chocolate