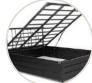

## **Hive** Under bed storage

FK BU 16018

Hive is a foldable underbed storage with ample space to store your bed linen, extra quilts, pillows and seasonal clothes. It has castors which makes it easy to roll in and out and is fully covered, so that your stuff doesn't collect dust.

Dimensions: 188L x 79W x 32H cm

Firm metal construction to keep shape intact

Strong velcro grip for closure

Casters for easy mobility

Charcoal Graphite Chocolate Mulberry Cappuccino