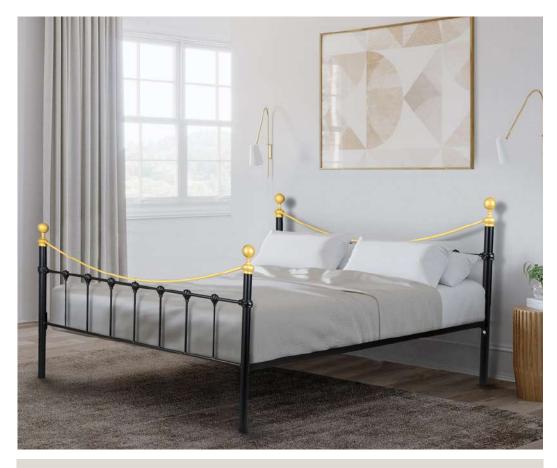

Dimensions: Queen: 208L x 160W x 88H

Wooden posts

Stunning design

Colours:

Cappuccino

With a superior royal tone, the Auric bed is a piece of beauty that will give your bedroom a graceful charm. The castings on the striking headboard and footboard, together gives a full vintage look interior.

Dimensions: Queen : 198L x 155W x 122H

King : 198L x 185W x 122H

Underbed space

Ornamental castings

Royal gold finish