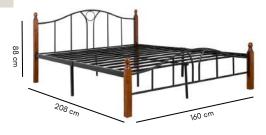

#### Manilla Lifton bed

FK DB 5010

Manilla is a bed designed with a unique curve which is given to its headboard which is proven to provide support to your back while sitting which makes it stand apart from other metal beds, along with ample storage.

Dimensions: Queen: 208L x 165W x 91H King : 208L x 193W x 91H

Colours:

Graphite

Chocolate Mulberry

Cappuccino