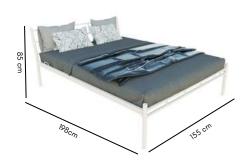

#### Vladivostol Bunk Bed

FK BB 6095

The Vladivostok bunk bed is perfect for the kids bedtime pillow fights. It is a bunk bed that is designed for durability so that your kids won't think twice before starting the fun and frolic.

**Dimensions**: 198L x 155W x 170H cm

Super strong structure

Colors: Charcoal

Mulberry

Cappuccino