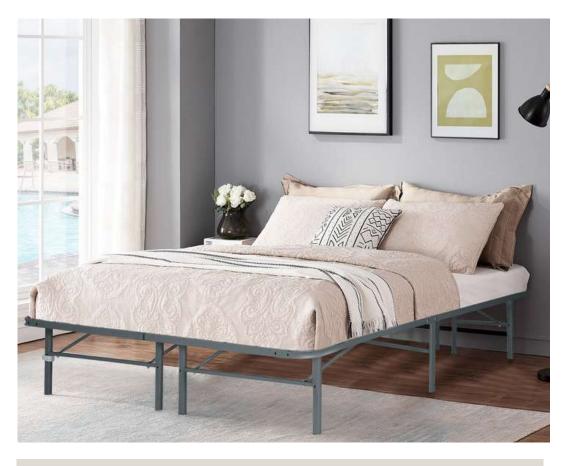

# Akaba Folding bed

FK SB 2299

Minimalism meets functionality with the new Akaba bed. Packed in a small box, this bed frame can be unfolded and assembled in minutes. Akaba has a strong wire mesh body which can be used with any mattress.

Dimensions: 201L x 74W x 46H

Easy attachment to convert to queen

Sizeable clearance under platform