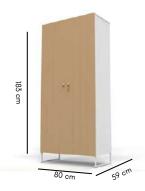

### Zeya Wardrobe (without locker)

FK HB 16021

Zeya provides generous storage space, it has a minimal and airy look, with a light cappuccino color to blend into any room. This model has four adjustable shelves to neatly organize your belongings your way.

#### **Dimensions**: 80L x 59W x 183H cm

Hanging hook

Door lock

Chocolate

**Zeya** Wardrobe (with locker)

FK HB 16020

Along with a generous storage space, Zeya also provides a safe and secure locker to store your valuables that need extra protection