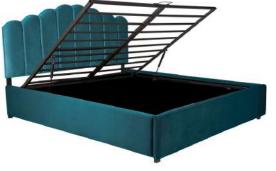

Available in lift-on storage in wooden slats **FK LF DB 3286** 

Caramel brown

Fossil grey

Pale smoke