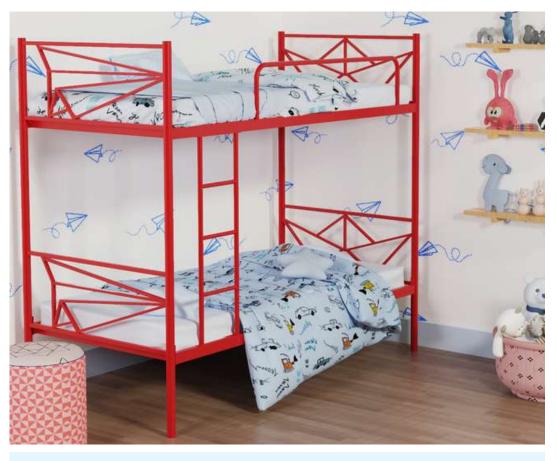

#### Origami Bunk Bed FK BB 6115

Inspired by paper planes and paper boats, the Origami bed is designed keeping in mind the fantasies of kids. When the kids outgrow the bunk bed, it can be used as two separate beds.

Dimensions: 198L x 98W x 175H cm

Boat design Plane design

Colors:

Paris