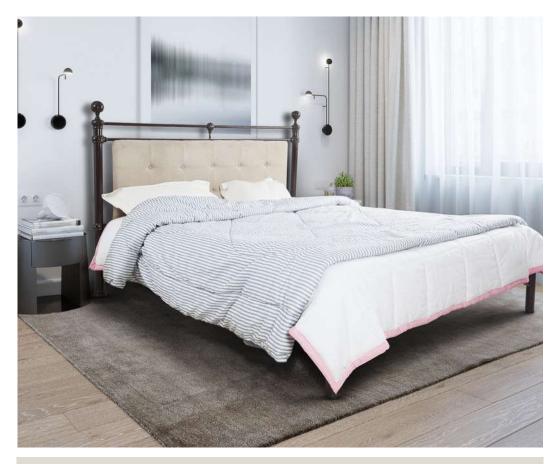

King: 198L x 185W x 122H



Curved design







#### FK DB 3152

Give a touch of sophistication to your surroundings with the Lincoln bed. The gorgeously curved headboard blends very well with the rectilinear footboard, offering all the support you need for a good night's sleep.

Dimensions: Queen: 198L x 155W x 122H

King: 198L x 185W x 122H



Unique curved design



Strong Stead



Colours: Charcoal



Graphite



Chocolate





Strong



#### Memphis Bed

#### FK DB 3153

With a sleek & classic design, the Memphis bed adds style to any bedroom. The delicate castings on the striking headboard and footboard, together with the charming posters give a full vintage look to the design.

Dimensions: Queen: 198L x 155W x 122H

King: 198L x 185W x 122H

stead

Mulberry



Cappuccino



Ivory



#### Bendigo Bed

FK DB 3191

Taking cues form the Victorian styled beds, the Bendigo bed is a stunner on it's own. Not only does the bed add grace to your room but also adds comfort with the tufted-cushioned headboard.

**Dimensions**: Queen : 198L x 155W x 122H

King : 198L x 185W x 122H



Cushioned headboard



Curve design in stead



Colours: Charcoal



Graphite ===



Chocolate 📇 Mulb

#### Riyadh Bed

FK DB 3192

The Riyadh double bed lives up to its name. It gives out a royal vibe with the lavish design to make you feel like a king or a queen. Riyadh bed has an upholstered-tufted headboard adding comfort and class to your bedroom.

**Dimensions**: Queen : 198L x 155W x 200H King : 198L x 185W x 200H



Strong four poster bed



Tufted headboard design



Mulberry

Cappuccino