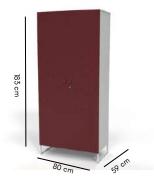

### Zeya Wardrobe (without locker)

FK HB 16021

Zeya provides generous storage space, it has a minimal and airy look, with a light cappuccino color to blend into any room. This model has four adjustable shelves to neatly organize your belongings your way.

#### **Dimensions**: 80L x 59W x 183H cm

Hanging hook

Door lock

Chocolate

**Zeya** Wardrobe (with locker)

FK HB 16020

Along with a generous storage space, Zeya also provides a safe and secure locker to store your valuables that need extra protection