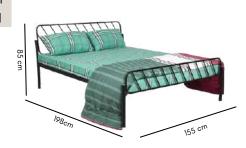

#### Vladivostol Bunk Bed

FK BB 6095

The Vladivostok bunk bed is perfect for the kids bedtime pillow fights. It is a bunk bed that is designed for durability so that your kids won't think twice before starting the fun and frolic.

**Dimensions**: 198L x 155W x 170H cm

Super strong structure

Colors: Charcoal

Mulberry

Cappuccino