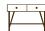

#### Julian Study Table FK ST 1126

Julian is a sleek study table that can easily fit into small spaces and compliment any room that it is put in. It's contrasting combination of white and black gives it a statement look.

**Dimensions**: 94L x 63W x 92H cm

shelf

Chocolate