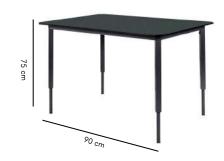

#### **Aura** Dining Table FK DT 11096

Aura has an amalgamation of timeless and trendy with a precarious balance of function and flair. It's lean, yet sturdy legs ensure it occupies less space and still accommodates a lot. The table top is black toughened glass.

**Dimensions**: 90L x 90W x 75H cm

Black toughened glass

**Livia** Dining Table

**Dimensions**: 120L x 80W x 75H cm

Perfect for a chic city home, Livia dining table adds an extra oomph to your

dinner spread. To add to it, it even has a dainty and functional storage shelf to