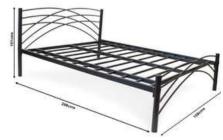

a similar headboard and footboard which gives it a statement look and makes it an ideal and affordable piece in the room.

Dimensions: Queen: 208L x 160W x 88H



Strong structure



Abstract design



Colours: Charcoal

Graphite

Chocolate



Palma Bed



which makes it a must have in any bedroom

Dimensions: Queen: 208L x 160W x 96H



Strong stead







Cappuccino



FK DB 3012

Palma is designed using curvilinear metal patterns brought together with a

strong and durable design. It gives a both soft and bold look to a bedroom,





Sevilla is created as a bed with abstract design bringing in modernism with its skillfully crafted curve lines and the similar headboard and footboard gives it an authentic look.

Dimensions: Queen: 205x 157W x 111H



Strong structure



Abstract design



Colours: Charcoal

Graphite

#### Chocolate





Rectangular wood post

Mulberry



#### Havana Bed

Havana bed is an aesthetically pleasing design made with excellent quality of wood and metal brought together with excellent craftsmanship, it has a unique headboard that can provide support to the back while sitting.

Dimensions: Queen: 205L x 165W x 99H









Cappuccino







Toronto is a design that is a fusion of two beautiful materials wood and metal, this bed accentuates the metal design with its wooden posts creating a bold yet sober design.

FK DB 3127

Dimensions: Queen: 208L x 160W x 88H



Middle leg for support



Wooden posts



#### **Georgia** Bed

FK DB 104

A stunning amalgamation of wooden posts with a beautiful metal design, which is created using both curve and lin