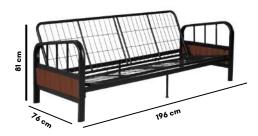

#### Cleo Futon

#### FK FU 8132

Designed for a modern family, the Cleo futon adds stylish comfort to the living room. It has a sturdy steel wire mesh frame which is accented with a wood detail and topped with soft-trendy cotton mattress.

Dimensions: 196L x 76W x 81H

Converts to bed

Soft cotton mattress