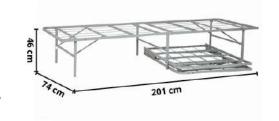

# Akaba Folding bed

FK SB 2299

Minimalism meets functionality with the new Akaba bed. Packed in a small box, this bed frame can be unfolded and assembled in minutes. Akaba has a strong wire mesh body which can be used with any mattress.

Dimensions: 201L x 74W x 46H

Easy attachment to convert to queen

Sizeable clearance under platform