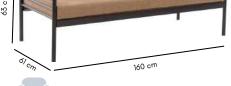

Dimensions: 160L x 61W x 63H

Tropical print upholstery

Comfortable seating

Colors:

Tufted

cuchions

Cappuccino

Felix Sofa | FK SF 8130