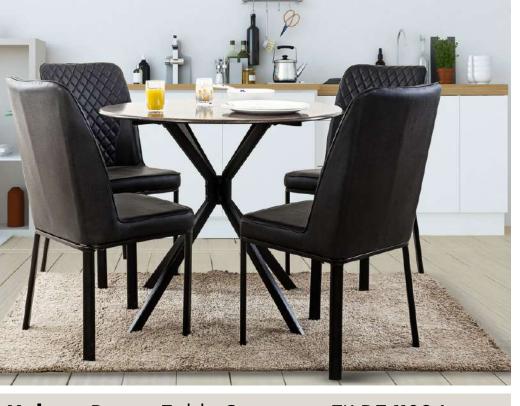

#### **Aura** Dining Table FK DT 11096

Aura has an amalgamation of timeless and trendy with a precarious balance of function and flair. It's lean, yet sturdy legs ensure it occupies less space and still accommodates a lot. The table top is black toughened glass.

**Dimensions**: 90L x 90W x 75H cm

Black toughened glass

**Livia** Dining Table

**Dimensions**: 120L x 80W x 75H cm

Perfect for a chic city home, Livia dining table adds an extra oomph to your

dinner spread. To add to it, it even has a dainty and functional storage shelf to