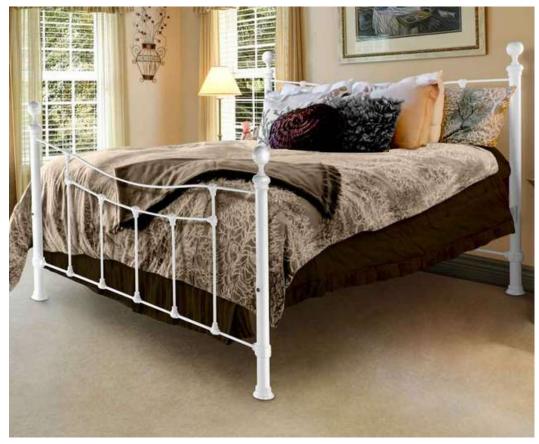

Dimensions: Queen : 198L x 155W x 122H

King : 198L x 185W x 122H

Underbed space

Ornamental castings

Royal gold finish

#### Norway Bed

#### FK DB 3146

Influenced by the Victorian style, the Norway bed brings the beauty of classic lines, simple style and solid colors. The delicate castings on the footboard and headboard give the bed sophistication and glamour.

**Dimensions**: Queen : 198L x 155W x 122H

Ornamental castings

Curved design