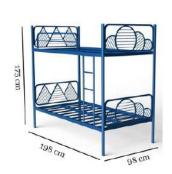

#### **Nature** Bunk Bed FK BB 6114

Inspired by children's scenery drawings, the Nature bed is designed keeping in mind the fantasies of kids. When the kids outgrows the bunk bed, it can be used as two separate beds.

**Dimensions**: 198L x 98W x 175H cm

Cloud design Mountains design