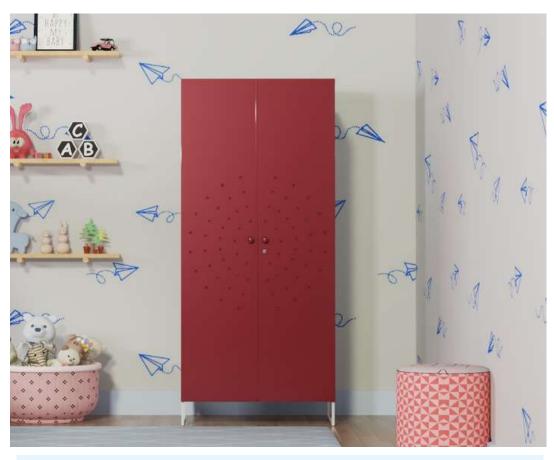

#### Rhine Wardrobe (without locker)

FK HB 16019

Rhine is a bold wardrobe that goes beyond simple storage. The doors featurea striking circular pattern and rich maroon finish. Rhine is made of high-quality metal. It is not only sturdy, but also easy to maintain.

**Dimensions**: 80L x 59W x 183H cm

hook

Graphite

colate <u>I</u> Mulb

Rhine Wardrobe (with locker)

FK HB 16018

Along with a generous storage space, Rhine also provides a safe and secure locker to store your valuables that need extra protection