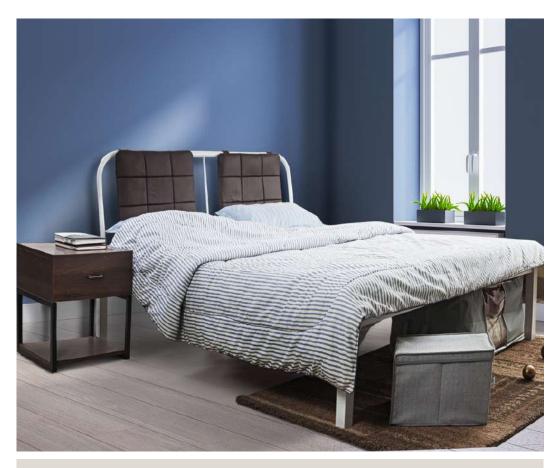

#### **Liverpool** Bed

FK DB 3149

Designed with elegance, the Liverpool bed is a statement piece for your bedroom. The grand headboard and footboard provides great strength to the bed and accentuates the full metal construction of the poster bed.

Dimensions: Queen: 198L x 155W x 122H

King: 198L x 185W x 122H

Unique curve design

Colours:

Graphite