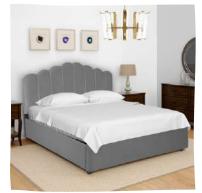

## farmony

## Fully upholstered bed in premium velvet

Harmony is designed with elegance and sophisticated grace, standing out for its vigorous and sturdy built. This bed invites you to an immersive experience.

Dimensions: Queen: 212L x 160W x 130H cm

King : 212L x 190W x 130H cm

**FK DB 3282** 

**FK DB 5061** 

the whole bed, complimented by refined texture and attention to craftsmanship, this bed speaks utmost comfort and style.

King : 212L x 190W x 102H cm