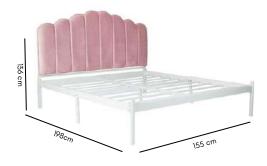

Dimensions: Queen: 198L x 155W x 85H

King: 198L x 185W x 85H

headboard

Cushioned

Sleek design