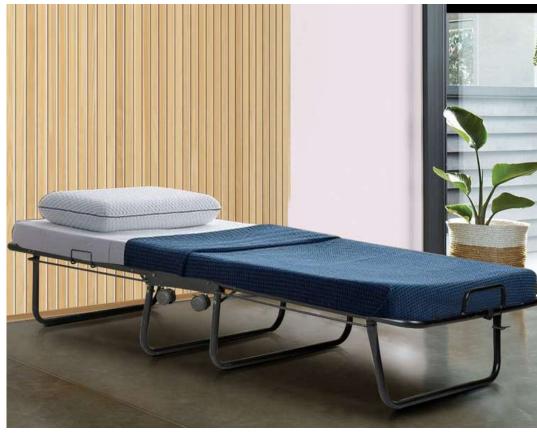

## **Opal** Roll away bed

FK RB 16028

Minimalism meets functionality with Opal bed which will have your guests sleeping comfortably. With its quick setup and ability to fold in half when not in use, this bed is easy to transport and is great for saving space.

**Dimensions**: 190.5L x 85.5W x 61H

Bed in folded position

Mattress arrestor