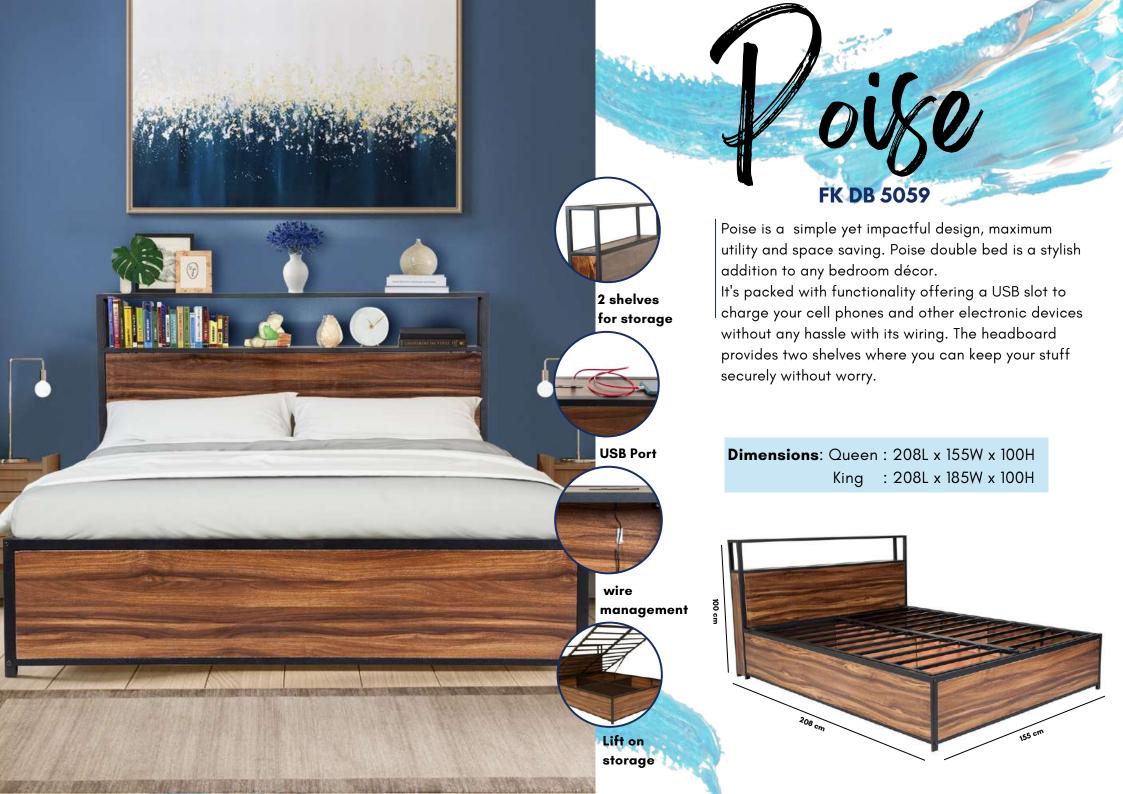

# Bedroom

# Furniture that tells a story.

Feeling rejuvenated is all about having a good night's rest. A key factor is to be as comfortable as can be in your own bed. Discover our range of comfortable and different styles of beds that will surely brighten up your room with trendy styles and aesthetics.

Bed room collection

- Theme based beds
- Cushioned headboard beds
- Classic beds
- Four poster beds
- Storage beds