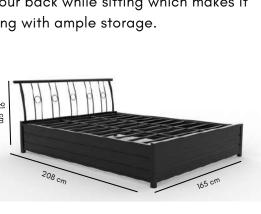

#### Manilla Lifton bed

FK DB 5010

Manilla is a bed designed with a unique curve which is given to its headboard which is proven to provide support to your back while sitting which makes it stand apart from other metal beds, along with ample storage.

Dimensions: Queen: 208L x 165W x 91H King : 208L x 193W x 91H

Colours:

Graphite

Chocolate Mulberry

Cappuccino