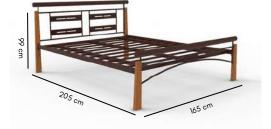

#### Oman Lifton bed

#### FK DB 5026

Oman bed is your best buy if you're looking for functionality and aesthetics in one product with a stunning combination of wood and metal this bed also provides a large amount of storage with lift on mechanism for ease.

Dimensions: Queen: 205L x 165W x 91H King: 205L x 193W x 91H

Spacious storage

Wooden **Posts** 

headboard