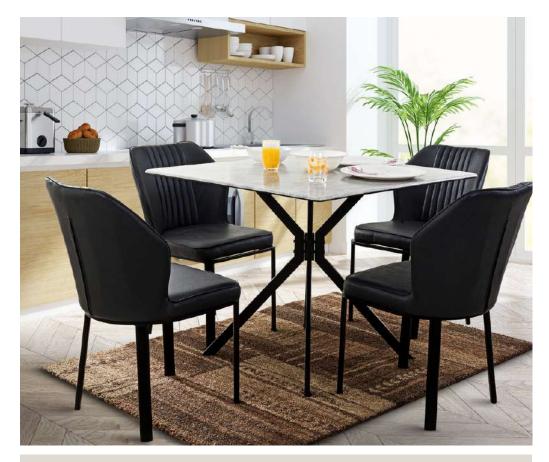

# **Avalon** Dining Table Set

FK DT 11093

Avalon is an ideal dining set for your living home. Avalon adds an extra charm to your dinner spread. The alluring table has a top with cement finish and angled sturdy legs gives an ancient feel to your dining space.

#### Dimensions: 91L x 91W x 76H cm

Cement finish top

Sleek metal legs

Charcoal Colors:

FK DT 11049

FK CH 12040

Chocolate