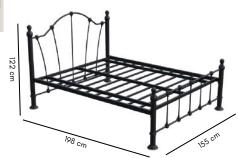

Dimensions: Queen: 196L x 155W x 81H King: 198L x 185W x 87H

Unique brick design

Strong structure

Dimensions: Queen: 198L x 155W x 85H King :  $198L \times 185W \times 85H$ 

Unique bamboo design

Inclined headboard

Colours:

Chocolate

Mulberry

Cappuccino

FK DB 3226

Dimensions: Queen: 198L x 155W x 85H King: 198L x 185W x 87H

Stylish oblique design

Inclined headboard

FK DB 3255

Indicating the essence of nature in your indoors, the Fern bed is a complete decorous piece. Made with finesse and intricate design, Fern looks more delightful than any other bed and vibes with diverse interiors.

Dimensions: Queen: 198L x 155W x 85H

King: 198L x 185W x 85H

headboard

Cushioned

Sleek design

Dimensions: Queen: 198L x 155W x 136H

King: 198L x 185W x 136H

Velvet finish upholstery

Galvanized hardware

Colours:

Charcoal

Chocolate

Cappuccino

Dimensions: Queen: 198L x 155W x 94H King: 198L x 185W x 94H

Colours:

HB leveler for stability

Charcoal

Chocolate

Middle legs for better support

Dimensions: Queen: 198L x 152W x 38H King: 198L x 183W x 38H

Wooden slats

Mulberry

Cappuccino

FK DB 3249

Brawny platform bed is a budget bed frame suitable for every bedroom. The bed has middle legs for better support and also the provision to attach headboard and footboard of your choice.

Dimensions: Queen: 198L x 152W x 38H King: 198L x 183W x 38H

Strong beam stead

Compact packing 157 x 13 x 15 cm

Graphite

Chocolate

Mulberry

Cappuccino

Dimensions: Queen: 205L x 165W x 91H King: 205L x 193W x 91H

Spacious storage

Wooden **Posts** 

headboard

Dimensions: Queen: 208L x 165W x 91H King : 208L x 193W x 91H

Colours:

Graphite

Chocolate Mulberry

Cappuccino

#### FK DB 3006

Atlanta is a skillfully crafted metal bed with beautiful curve accents which gives the bed a statement look, this bed definitely catches the eye first whenever you enter a room

Dimensions: Queen: 205L x 160W x 111H

Dimensions: Queen: 208L x 160W x 88H

Strong structure

Abstract design

Colours: Charcoal

Graphite

Chocolate

Palma Bed

which makes it a must have in any bedroom

Dimensions: Queen: 208L x 160W x 96H

Strong stead

Cappuccino

FK DB 3012

Palma is designed using curvilinear metal patterns brought together with a

strong and durable design. It gives a both soft and bold look to a bedroom,

Sevilla is created as a bed with abstract design bringing in modernism with its skillfully crafted curve lines and the similar headboard and footboard gives it an authentic look.

Dimensions: Queen: 205x 157W x 111H

Dimensions: Queen: 205L x 165W x 99H

Cappuccino

Toronto is a design that is a fusion of two beautiful materials wood and metal, this bed accentuates the metal design with its wooden posts creating a bold yet sober design.

FK DB 3127

Dimensions: Queen: 208L x 160W x 88H

Middle leg for support

Wooden posts

Dimensions: Queen: 208L x 160W x 88H

Wooden posts

Stunning design

Colours:

Cappuccino

With a superior royal tone, the Auric bed is a piece of beauty that will give your bedroom a graceful charm. The castings on the striking headboard and footboard, together gives a full vintage look interior.

Dimensions: Queen : 198L x 155W x 122H

King : 198L x 185W x 122H

Underbed space

Ornamental castings

Royal gold finish

**Dimensions**: Queen : 198L x 155W x 122H

Ornamental castings

Curved design

Dimensions: Queen: 198L x 155W x 122H

King : 198L x 185W x 122H

Knob and castings

Strong stead

Colours:

🖺 Graphite

Mulberry

Cappuccino

Dimensions: Queen: 198L x 155W x 122H

Curved designs

Ornamental castings

Stunning

castings

Cappuccino

Dimensions: Queen: 198L x 155W x 122H

King: 198L x 185W x 122H

Unique curve design

Colours:

Graphite

Dimensions: Queen: 198L x 155W x 122H

King: 198L x 185W x 122H

Strong stead

Beautiful castings

Graphite

Dimensions: Queen: 198L x 155W x 122H

King: 198L x 185W x 122H

Curved design

Dimensions: Queen: 198L x 155W x 122H

King: 198L x 185W x 122H

Unique curved design

Strong Stead

Colours: Charcoal

Graphite

Chocolate

Strong

Dimensions: Queen: 198L x 155W x 122H

King: 198L x 185W x 122H

stead

Mulberry

Cappuccino

Ivory

**Dimensions**: Queen : 198L x 155W x 122H

King : 198L x 185W x 122H

Cushioned headboard

Curve design in stead

Colours: Charcoal

Graphite ===

Chocolate 📇 Mulb

**Dimensions**: Queen : 198L x 155W x 200H King : 198L x 185W x 200H

Strong four poster bed

Tufted headboard design

Mulberry

Cappuccino

Dimensions: Queen: 198L x 155W x 122H

King : 198L x 185W x 122H

Gold powder coated knobs

Elegant design

🖁 Graphite

Chocolate