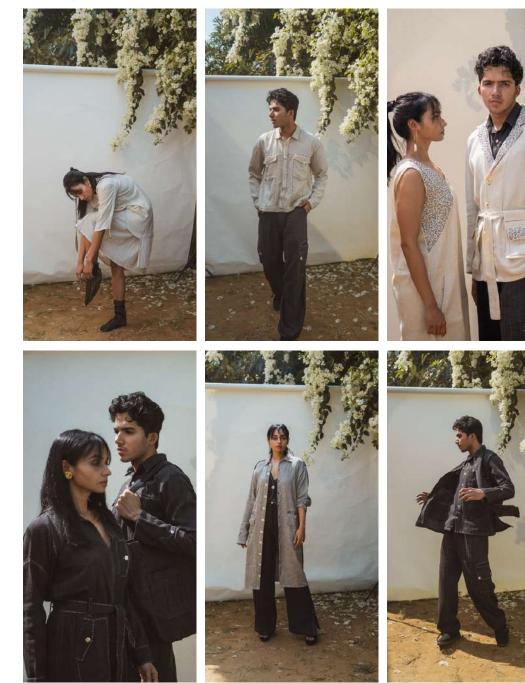

### DESIGN NOTE

Self-awareness and simplifying the journey of loving ourselves invigorated our collection, Sonder | Seasonless' 23. The collection encapsulates craft, comfort, and a balance of ardently tailored and fluid silhouettes that are a love letter for seasons to come.

The entire collection is crafted with monochrome ensembles and contrasting outfits for a renewed style.

A play of self-textured, light and heavy-weight fabrics create the perfect trans-seasonal wardrobe staples. Iron and tannin-rich fruits, leaves, and bark of the myrobalans have been used as black dye for black cotton fabrics.