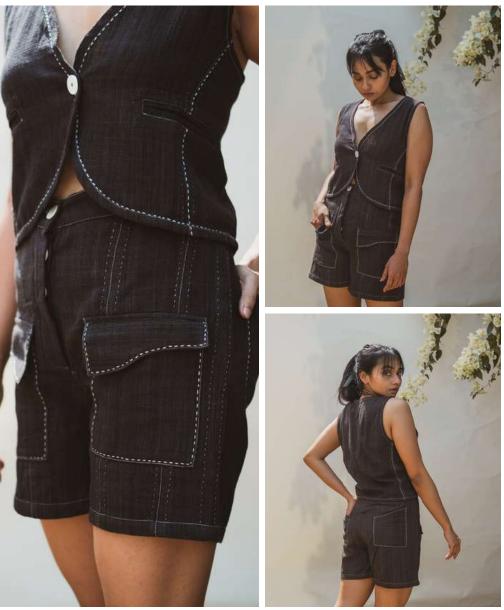

Lafaani

| SONDER RUCHED BLOUSE | L/WT/T14 SONDER LAYERED SKIRT | L/WSK/SK05 |

Lafaani

| SONDER PLEATED SLEEVE BLOUSE | L/WT/T15

Lafaani

| SONDER REVERSIBLE BLOUSE | L/WT/T16

Lafaani

| SONDER SIDE SLIT PANTS | L/WP/P06 |SONDER WAISTCOAT | L/WJ/J09 |