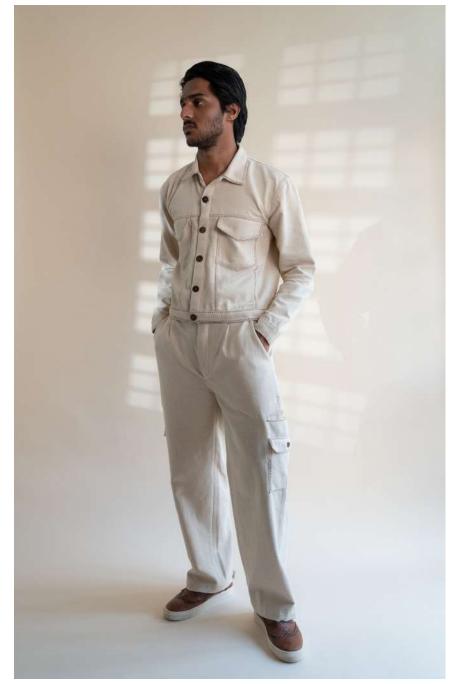

This collection features tailored Kora-coloured garments following a free and intuitive approach to embroidery. Simple yet elegant Kantha stitches depict the warm shades of brown to adorn these undyed and unbleached fabrics to create nostalgic yet timeless silhouettes.

The timeless and trans-seasonal designs in a neutral colour palette, are only enhanced with the exquisite craftsmanship of the hand-woven fabrics that have been used in the collection.

A mix of classic and contemporary silhouettes, intricat hand embroidery and finishing combine to offer the perfect balance of old-world design with a twist of freshness