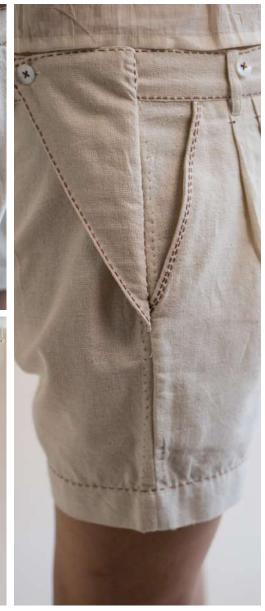

This collection features tailored Kora-coloured garments following a free and intuitive approach to embroidery. Simple yet elegant Kantha stitches depict the warm shades of brown to adorn these undyed and unbleached fabrics to create nostalgic yet timeless silhouettes.

The timeless and trans-seasonal designs in a neutral colour palette, are only enhanced with the exquisite craftsmanship of the hand-woven fabrics that have been used in the collection.

A mix of classic and contemporary silhouettes, intricat hand embroidery and finishing combine to offer the perfect balance of old-world design with a twist of freshness