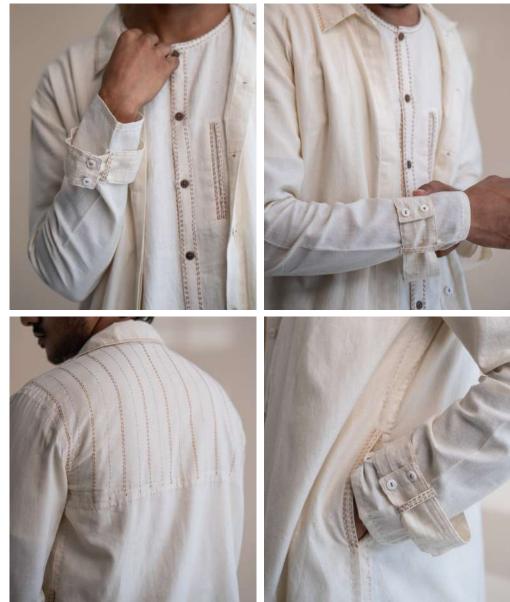

This collection features tailored Kora-coloured garments following a free and intuitive approach to embroidery. Simple yet elegant Kantha stitches depict the warm shades of brown to adorn these undyed and unbleached fabrics to create nostalgic yet timeless silhouettes.

The timeless and trans-seasonal designs in a neutral colour palette, are only enhanced with the exquisite craftsmanship of the hand-woven fabrics that have been used in the collection.

A mix of classic and contemporary silhouettes, intricat hand embroidery and finishing combine to offer the perfect balance of old-world design with a twist of freshness