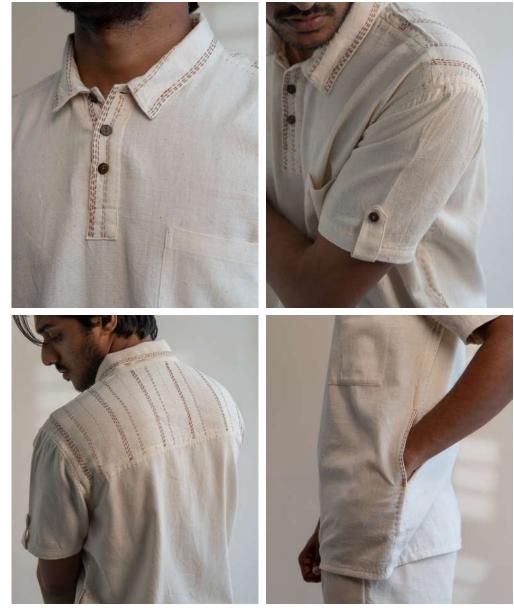

| FLAP DETAIL SHIRT | L/MS/S08

| HALF SLEEVE SHIRT | L/MS/S09

| PANELLED LONG SHIRT | L/MS/S10

| ANGRAKHA LONG SHIRT | L/MS/S11

| SHOULDER PLACKET SHIRT | L/MS/S12

| SHIRT JACKET | L/MS/S13

TAPERED PANTS | L/MP/P04 |