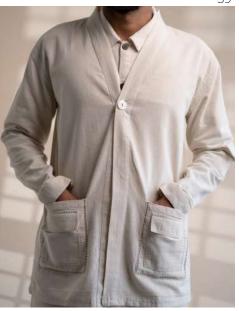

This collection features tailored Kora-coloured garments following a free and intuitive approach to embroidery. Simple yet elegant Kantha stitches depict the warm shades of brown to adorn these undyed and unbleached fabrics to create nostalgic yet timeless silhouettes.

The timeless and trans-seasonal designs in a neutral colour palette, are only enhanced with the exquisite craftsmanship of the hand-woven fabrics that have been used in the collection.

A mix of classic and contemporary silhouettes, intricat hand embroidery and finishing combine to offer the perfect balance of old-world design with a twist of freshness