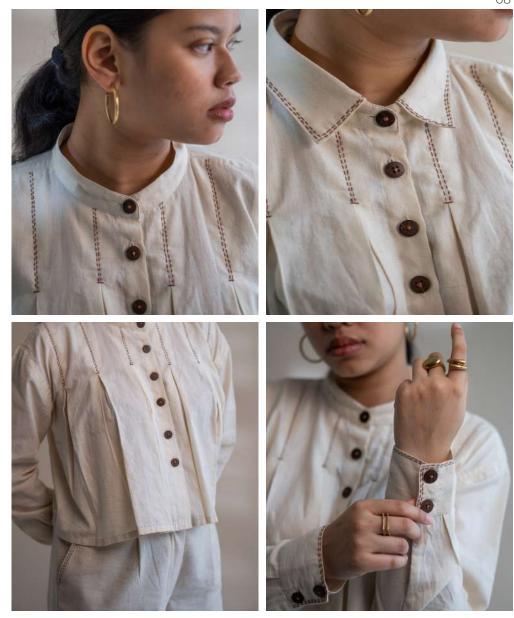

This collection features tailored Kora-coloured garments following a free and intuitive approach to embroidery. Simple yet elegant Kantha stitches depict the warm shades of brown to adorn these undyed and unbleached fabrics to create nostalgic yet timeless silhouettes.

The timeless and trans-seasonal designs in a neutral colour palette, are only enhanced with the exquisite craftsmanship of the hand-woven fabrics that have been used in the collection.

A mix of classic and contemporary silhouettes, intricat hand embroidery and finishing combine to offer the perfect balance of old-world design with a twist of freshness