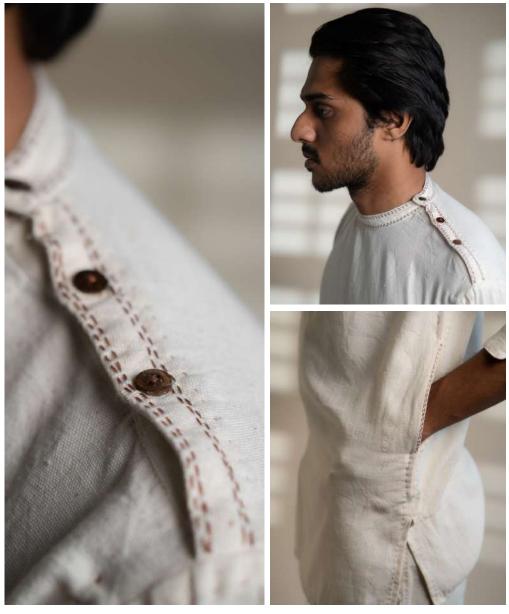

This collection features tailored Kora-coloured garments following a free and intuitive approach to embroidery. Simple yet elegant Kantha stitches depict the warm shades of brown to adorn these undyed and unbleached fabrics to create nostalgic yet timeless silhouettes.

The timeless and trans-seasonal designs in a neutral colour palette, are only enhanced with the exquisite craftsmanship of the hand-woven fabrics that have been used in the collection.

A mix of classic and contemporary silhouettes, intricat hand embroidery and finishing combine to offer the perfect balance of old-world design with a twist of freshness