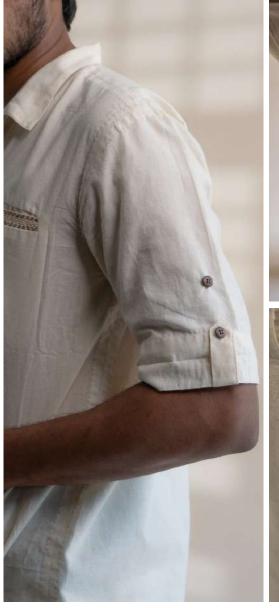

This collection features tailored Kora-coloured garments following a free and intuitive approach to embroidery. Simple yet elegant Kantha stitches depict the warm shades of brown to adorn these undyed and unbleached fabrics to create nostalgic yet timeless silhouettes.

The timeless and trans-seasonal designs in a neutral colour palette, are only enhanced with the exquisite craftsmanship of the hand-woven fabrics that have been used in the collection.

A mix of classic and contemporary silhouettes, intricat hand embroidery and finishing combine to offer the perfect balance of old-world design with a twist of freshness