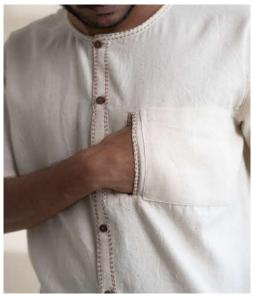

This collection features tailored Kora-coloured garments following a free and intuitive approach to embroidery. Simple yet elegant Kantha stitches depict the warm shades of brown to adorn these undyed and unbleached fabrics to create nostalgic yet timeless silhouettes.

The timeless and trans-seasonal designs in a neutral colour palette, are only enhanced with the exquisite craftsmanship of the hand-woven fabrics that have been used in the collection.

A mix of classic and contemporary silhouettes, intricat hand embroidery and finishing combine to offer the perfect balance of old-world design with a twist of freshness