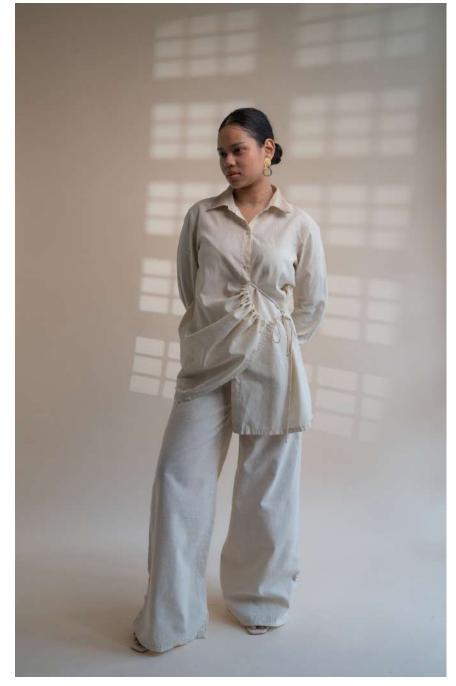

This collection features tailored Kora-coloured garments following a free and intuitive approach to embroidery. Simple yet elegant Kantha stitches depict the warm shades of brown to adorn these undyed and unbleached fabrics to create nostalgic yet timeless silhouettes.

The timeless and trans-seasonal designs in a neutral colour palette, are only enhanced with the exquisite craftsmanship of the hand-woven fabrics that have been used in the collection.

A mix of classic and contemporary silhouettes, intricat hand embroidery and finishing combine to offer the perfect balance of old-world design with a twist of freshness