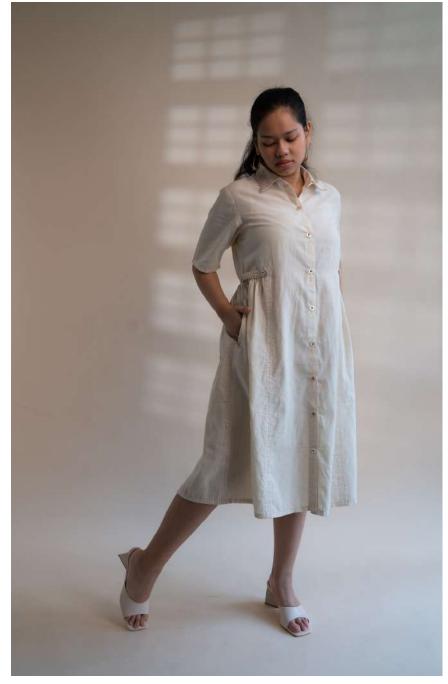

This collection features tailored Kora-coloured garments following a free and intuitive approach to embroidery. Simple yet elegant Kantha stitches depict the warm shades of brown to adorn these undyed and unbleached fabrics to create nostalgic yet timeless silhouettes.

Dawning is a collection that is both old-school and chic. It is designed mindfully to flatter all body types and comes with elements of multi-functionality to ensure that the wearer is involved in the process of choice and interchangeability.

The timeless and trans-seasonal designs in a neutral colour palette, are only enhanced with the exquisite craftsmanship of the hand-woven fabrics that have been used in the collection.

A mix of classic and contemporary silhouettes, intricat hand embroidery and finishing combine to offer the perfect balance of old-world design with a twist of freshness