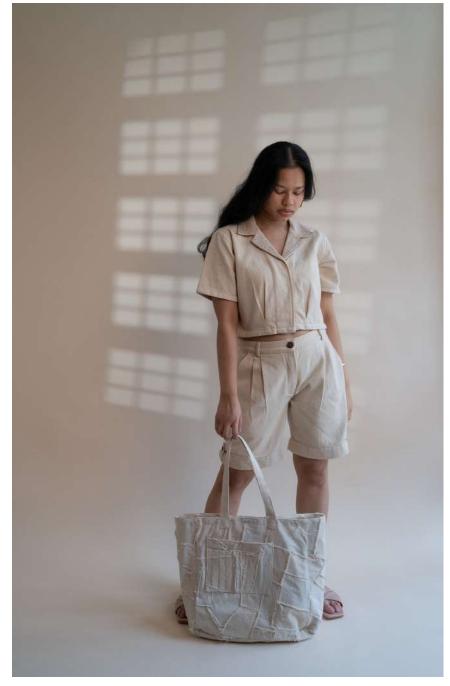

This collection features tailored Kora-coloured garments following a free and intuitive approach to embroidery. Simple yet elegant Kantha stitches depict the warm shades of brown to adorn these undyed and unbleached fabrics to create nostalgic yet timeless silhouettes.

Dawning is a collection that is both old-school and chic. It is designed mindfully to flatter all body types and comes with elements of multi-functionality to ensure that the wearer is involved in the process of choice and interchangeability.

The timeless and trans-seasonal designs in a neutral colour palette, are only enhanced with the exquisite craftsmanship of the hand-woven fabrics that have been used in the collection.

A mix of classic and contemporary silhouettes, intricat hand embroidery and finishing combine to offer the perfect balance of old-world design with a twist of freshness