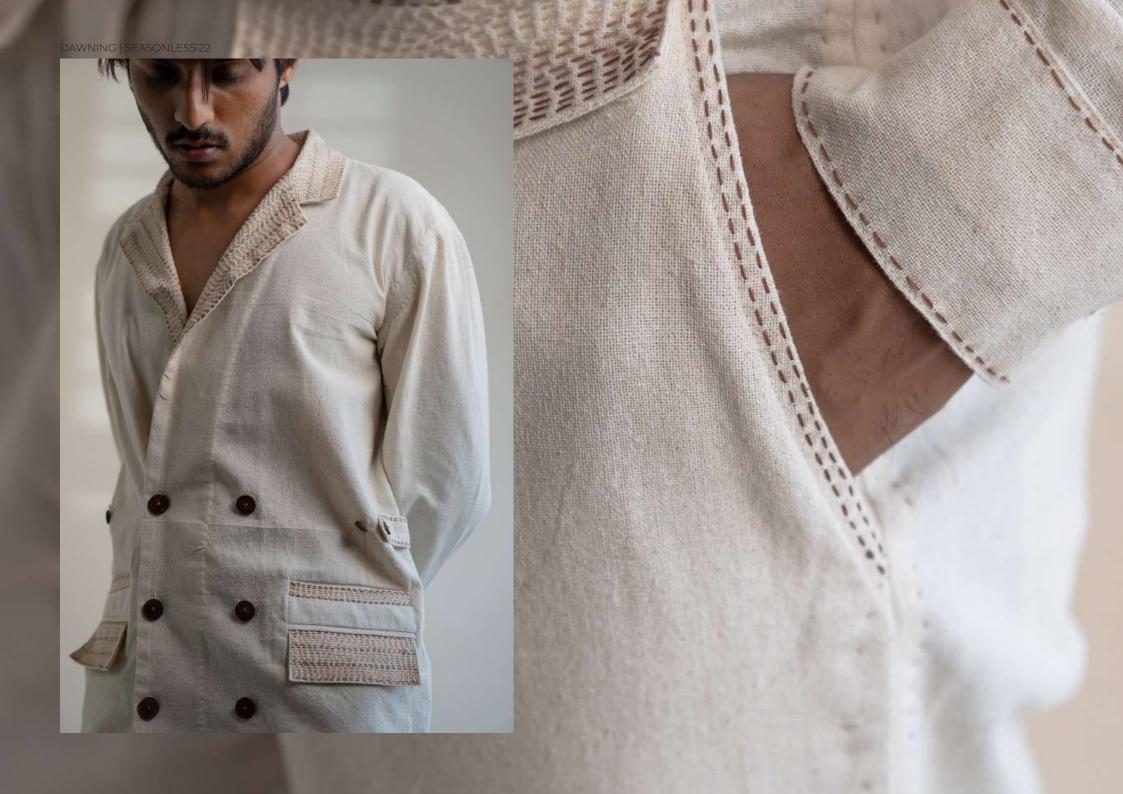

This collection features tailored Kora-coloured garments following a free and intuitive approach to embroidery. Simple yet elegant Kantha stitches depict the warm shades of brown to adorn these undyed and unbleached fabrics to create nostalgic yet timeless silhouettes.

The timeless and trans-seasonal designs in a neutral colour palette, are only enhanced with the exquisite craftsmanship of the hand-woven fabrics that have been used in the collection.

A mix of classic and contemporary silhouettes, intricat hand embroidery and finishing combine to offer the perfect balance of old-world design with a twist of freshness