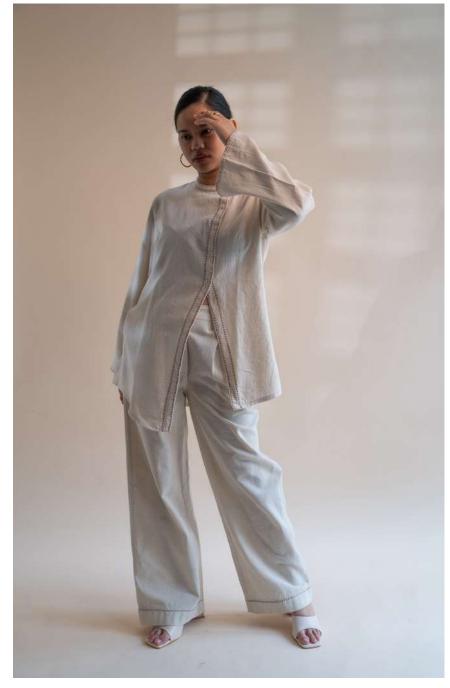

This collection features tailored Kora-coloured garments following a free and intuitive approach to embroidery. Simple yet elegant Kantha stitches depict the warm shades of brown to adorn these undyed and unbleached fabrics to create nostalgic yet timeless silhouettes.

The timeless and trans-seasonal designs in a neutral colour palette, are only enhanced with the exquisite craftsmanship of the hand-woven fabrics that have been used in the collection.

A mix of classic and contemporary silhouettes, intricat hand embroidery and finishing combine to offer the perfect balance of old-world design with a twist of freshness