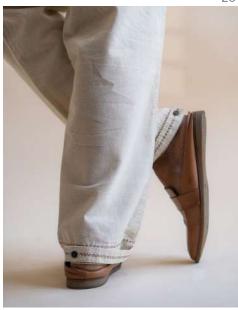

This collection features tailored Kora-coloured garments following a free and intuitive approach to embroidery. Simple yet elegant Kantha stitches depict the warm shades of brown to adorn these undyed and unbleached fabrics to create nostalgic yet timeless silhouettes.

The timeless and trans-seasonal designs in a neutral colour palette, are only enhanced with the exquisite craftsmanship of the hand-woven fabrics that have been used in the collection.

A mix of classic and contemporary silhouettes, intricat hand embroidery and finishing combine to offer the perfect balance of old-world design with a twist of freshness