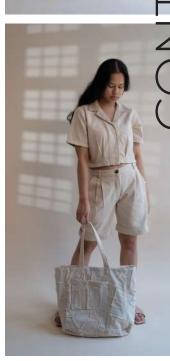

This collection features tailored Kora-coloured garments following a free and intuitive approach to embroidery. Simple yet elegant Kantha stitches depict the warm shades of brown to adorn these undyed and unbleached fabrics to create nostalgic yet timeless silhouettes.

Dawning is a collection that is both old-school and chic. It is designed mindfully to flatter all body types and comes with elements of multi-functionality to ensure that the wearer is involved in the process of choice and interchangeability.

The timeless and trans-seasonal designs in a neutral colour palette, are only enhanced with the exquisite craftsmanship of the hand-woven fabrics that have been used in the collection.

A mix of classic and contemporary silhouettes, intricat hand embroidery and finishing combine to offer the perfect balance of old-world design with a twist of freshness