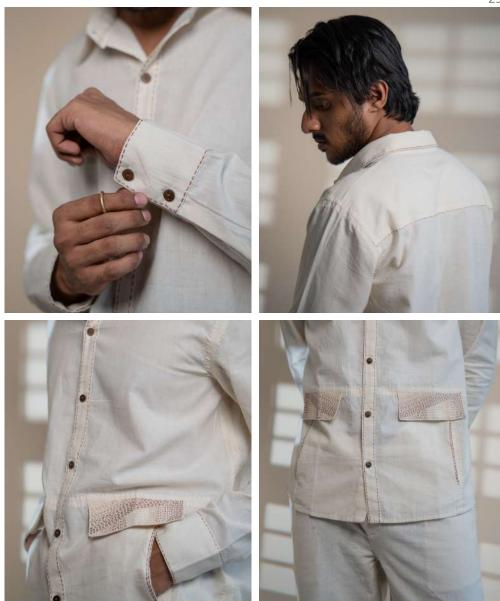

This collection features tailored Kora-coloured garments following a free and intuitive approach to embroidery. Simple yet elegant Kantha stitches depict the warm shades of brown to adorn these undyed and unbleached fabrics to create nostalgic yet timeless silhouettes.

The timeless and trans-seasonal designs in a neutral colour palette, are only enhanced with the exquisite craftsmanship of the hand-woven fabrics that have been used in the collection.

A mix of classic and contemporary silhouettes, intricat hand embroidery and finishing combine to offer the perfect balance of old-world design with a twist of freshness