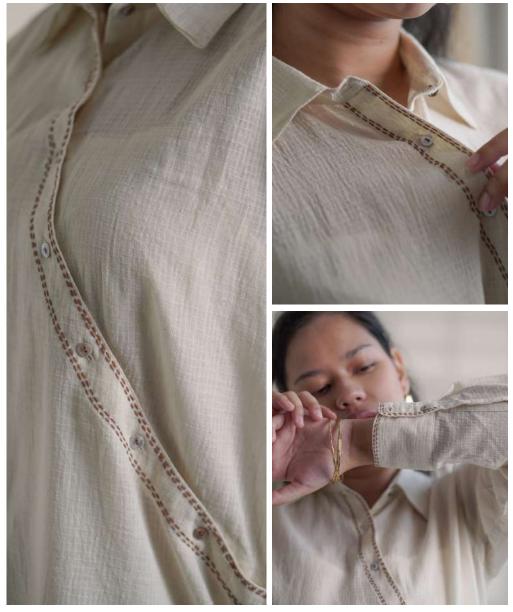

This collection features tailored Kora-coloured garments following a free and intuitive approach to embroidery. Simple yet elegant Kantha stitches depict the warm shades of brown to adorn these undyed and unbleached fabrics to create nostalgic yet timeless silhouettes.

The timeless and trans-seasonal designs in a neutral colour palette, are only enhanced with the exquisite craftsmanship of the hand-woven fabrics that have been used in the collection.

A mix of classic and contemporary silhouettes, intricat hand embroidery and finishing combine to offer the perfect balance of old-world design with a twist of freshness