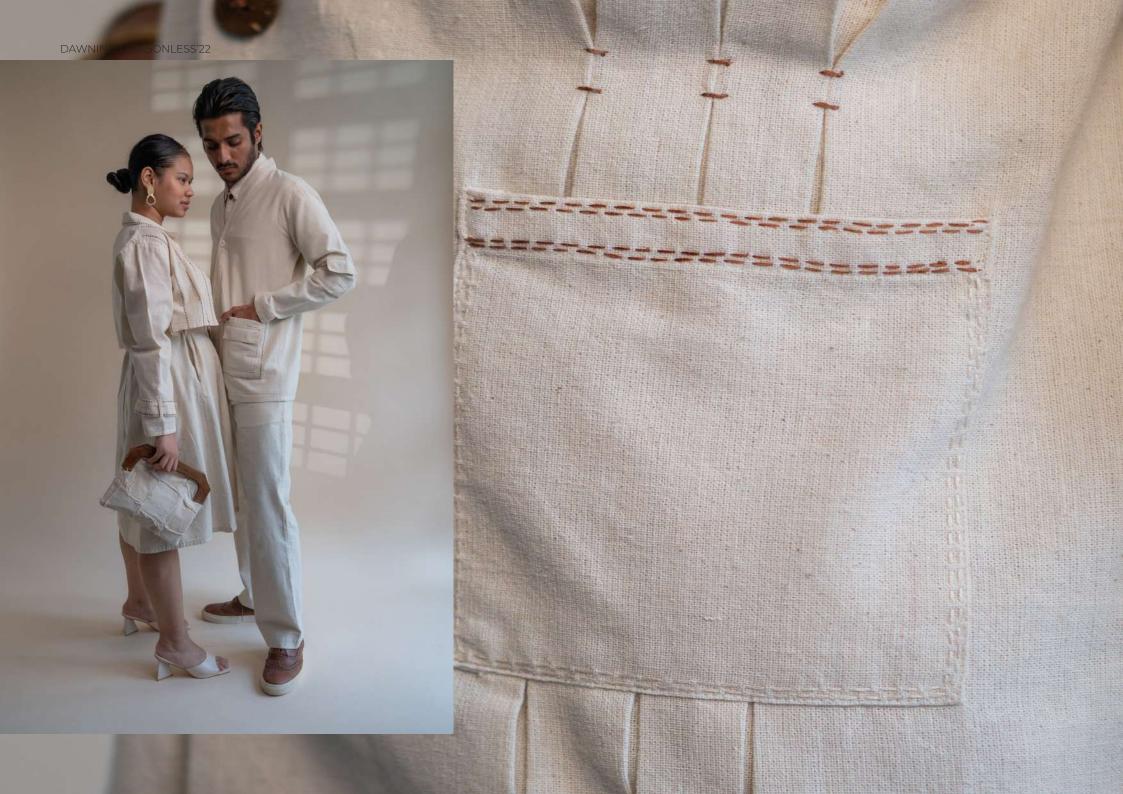

This collection features tailored Kora-coloured garments following a free and intuitive approach to embroidery. Simple yet elegant Kantha stitches depict the warm shades of brown to adorn these undyed and unbleached fabrics to create nostalgic yet timeless silhouettes.

The timeless and trans-seasonal designs in a neutral colour palette, are only enhanced with the exquisite craftsmanship of the hand-woven fabrics that have been used in the collection.

A mix of classic and contemporary silhouettes, intricat hand embroidery and finishing combine to offer the perfect balance of old-world design with a twist of freshness