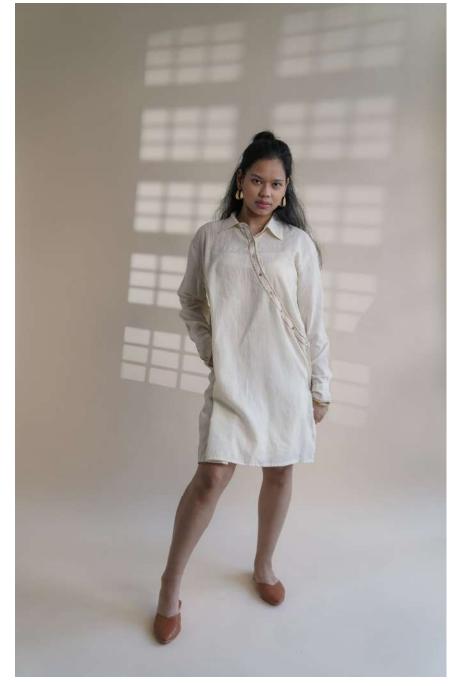

This collection features tailored Kora-coloured garments following a free and intuitive approach to embroidery. Simple yet elegant Kantha stitches depict the warm shades of brown to adorn these undyed and unbleached fabrics to create nostalgic yet timeless silhouettes.

Dawning is a collection that is both old-school and chic. It is designed mindfully to flatter all body types and comes with elements of multi-functionality to ensure that the wearer is involved in the process of choice and interchangeability.

The timeless and trans-seasonal designs in a neutral colour palette, are only enhanced with the exquisite craftsmanship of the hand-woven fabrics that have been used in the collection.

A mix of classic and contemporary silhouettes, intricat hand embroidery and finishing combine to offer the perfect balance of old-world design with a twist of freshness