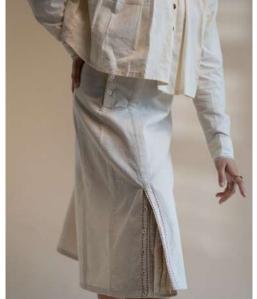

This collection features tailored Kora-coloured garments following a free and intuitive approach to embroidery. Simple yet elegant Kantha stitches depict the warm shades of brown to adorn these undyed and unbleached fabrics to create nostalgic yet timeless silhouettes.

The timeless and trans-seasonal designs in a neutral colour palette, are only enhanced with the exquisite craftsmanship of the hand-woven fabrics that have been used in the collection.

A mix of classic and contemporary silhouettes, intricat hand embroidery and finishing combine to offer the perfect balance of old-world design with a twist of freshness