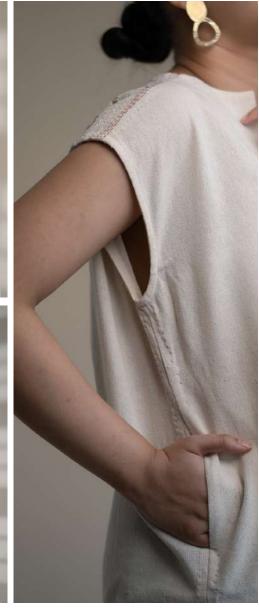

This collection features tailored Kora-coloured garments following a free and intuitive approach to embroidery. Simple yet elegant Kantha stitches depict the warm shades of brown to adorn these undyed and unbleached fabrics to create nostalgic yet timeless silhouettes.

The timeless and trans-seasonal designs in a neutral colour palette, are only enhanced with the exquisite craftsmanship of the hand-woven fabrics that have been used in the collection.

A mix of classic and contemporary silhouettes, intricat hand embroidery and finishing combine to offer the perfect balance of old-world design with a twist of freshness