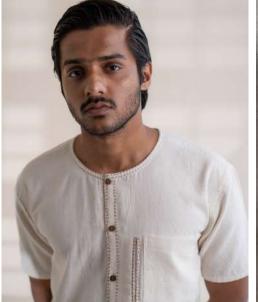

This collection features tailored Kora-coloured garments following a free and intuitive approach to embroidery. Simple yet elegant Kantha stitches depict the warm shades of brown to adorn these undyed and unbleached fabrics to create nostalgic yet timeless silhouettes.

Dawning is a collection that is both old-school and chic. It is designed mindfully to flatter all body types and comes with elements of multi-functionality to ensure that the wearer is involved in the process of choice and interchangeability.

The timeless and trans-seasonal designs in a neutral colour palette, are only enhanced with the exquisite craftsmanship of the hand-woven fabrics that have been used in the collection.

A mix of classic and contemporary silhouettes, intricat hand embroidery and finishing combine to offer the perfect balance of old-world design with a twist of freshness