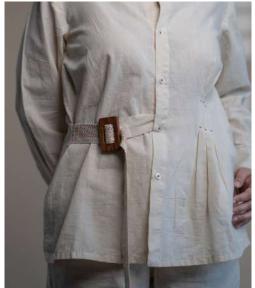

This collection features tailored Kora-coloured garments following a free and intuitive approach to embroidery. Simple yet elegant Kantha stitches depict the warm shades of brown to adorn these undyed and unbleached fabrics to create nostalgic yet timeless silhouettes.

The timeless and trans-seasonal designs in a neutral colour palette, are only enhanced with the exquisite craftsmanship of the hand-woven fabrics that have been used in the collection.

A mix of classic and contemporary silhouettes, intricat hand embroidery and finishing combine to offer the perfect balance of old-world design with a twist of freshness