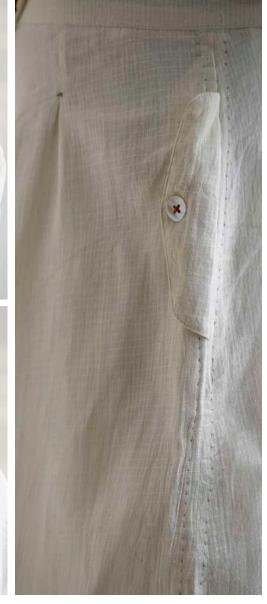

This collection features tailored Kora-coloured garments following a free and intuitive approach to embroidery. Simple yet elegant Kantha stitches depict the warm shades of brown to adorn these undyed and unbleached fabrics to create nostalgic yet timeless silhouettes.

The timeless and trans-seasonal designs in a neutral colour palette, are only enhanced with the exquisite craftsmanship of the hand-woven fabrics that have been used in the collection.

A mix of classic and contemporary silhouettes, intricat hand embroidery and finishing combine to offer the perfect balance of old-world design with a twist of freshness