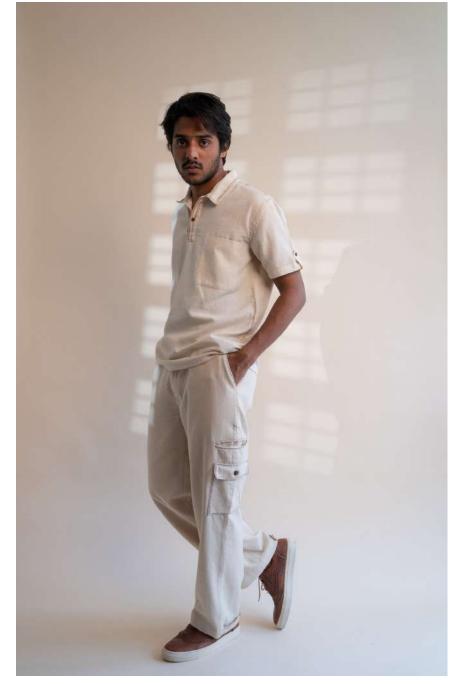

| FLAP DETAIL SHIRT | L/MS/S08

| HALF SLEEVE SHIRT | L/MS/S09

| PANELLED LONG SHIRT | L/MS/S10

| ANGRAKHA LONG SHIRT | L/MS/S11

| SHOULDER PLACKET SHIRT | L/MS/S12

| SHIRT JACKET | L/MS/S13

TAPERED PANTS | L/MP/P04 |