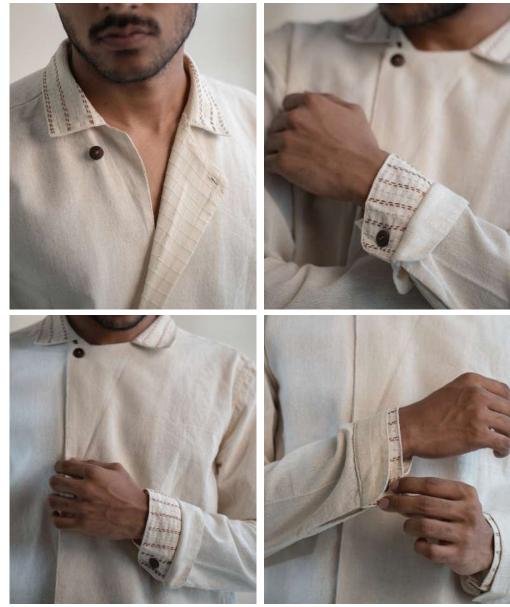

This collection features tailored Kora-coloured garments following a free and intuitive approach to embroidery. Simple yet elegant Kantha stitches depict the warm shades of brown to adorn these undyed and unbleached fabrics to create nostalgic yet timeless silhouettes.

The timeless and trans-seasonal designs in a neutral colour palette, are only enhanced with the exquisite craftsmanship of the hand-woven fabrics that have been used in the collection.

A mix of classic and contemporary silhouettes, intricat hand embroidery and finishing combine to offer the perfect balance of old-world design with a twist of freshness