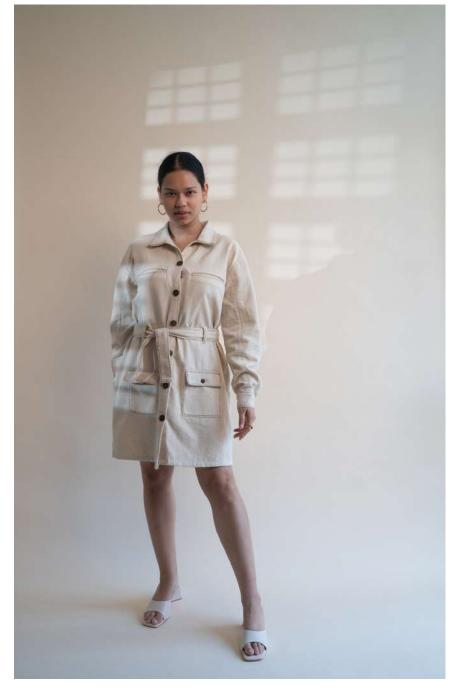

This collection features tailored Kora-coloured garments following a free and intuitive approach to embroidery. Simple yet elegant Kantha stitches depict the warm shades of brown to adorn these undyed and unbleached fabrics to create nostalgic yet timeless silhouettes.

Dawning is a collection that is both old-school and chic. It is designed mindfully to flatter all body types and comes with elements of multi-functionality to ensure that the wearer is involved in the process of choice and interchangeability.

The timeless and trans-seasonal designs in a neutral colour palette, are only enhanced with the exquisite craftsmanship of the hand-woven fabrics that have been used in the collection.

A mix of classic and contemporary silhouettes, intricat hand embroidery and finishing combine to offer the perfect balance of old-world design with a twist of freshness