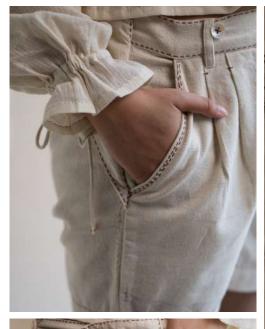

This collection features tailored Kora-coloured garments following a free and intuitive approach to embroidery. Simple yet elegant Kantha stitches depict the warm shades of brown to adorn these undyed and unbleached fabrics to create nostalgic yet timeless silhouettes.

The timeless and trans-seasonal designs in a neutral colour palette, are only enhanced with the exquisite craftsmanship of the hand-woven fabrics that have been used in the collection.

A mix of classic and contemporary silhouettes, intricat hand embroidery and finishing combine to offer the perfect balance of old-world design with a twist of freshness