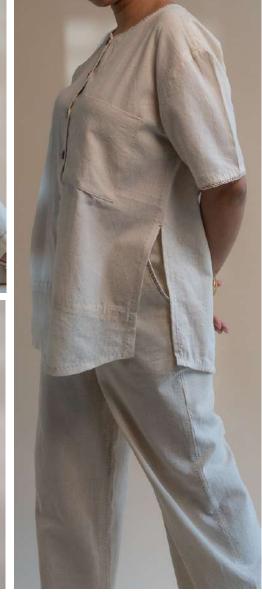

This collection features tailored Kora-coloured garments following a free and intuitive approach to embroidery. Simple yet elegant Kantha stitches depict the warm shades of brown to adorn these undyed and unbleached fabrics to create nostalgic yet timeless silhouettes.

The timeless and trans-seasonal designs in a neutral colour palette, are only enhanced with the exquisite craftsmanship of the hand-woven fabrics that have been used in the collection.

A mix of classic and contemporary silhouettes, intricat hand embroidery and finishing combine to offer the perfect balance of old-world design with a twist of freshness