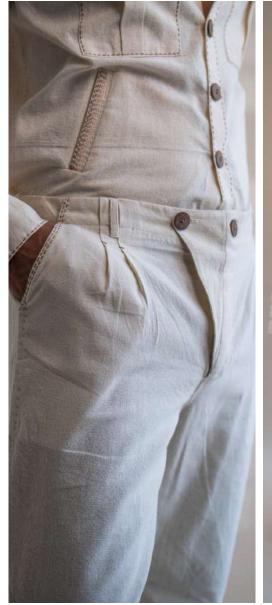

This collection features tailored Kora-coloured garments following a free and intuitive approach to embroidery. Simple yet elegant Kantha stitches depict the warm shades of brown to adorn these undyed and unbleached fabrics to create nostalgic yet timeless silhouettes.

The timeless and trans-seasonal designs in a neutral colour palette, are only enhanced with the exquisite craftsmanship of the hand-woven fabrics that have been used in the collection.

A mix of classic and contemporary silhouettes, intricat hand embroidery and finishing combine to offer the perfect balance of old-world design with a twist of freshness