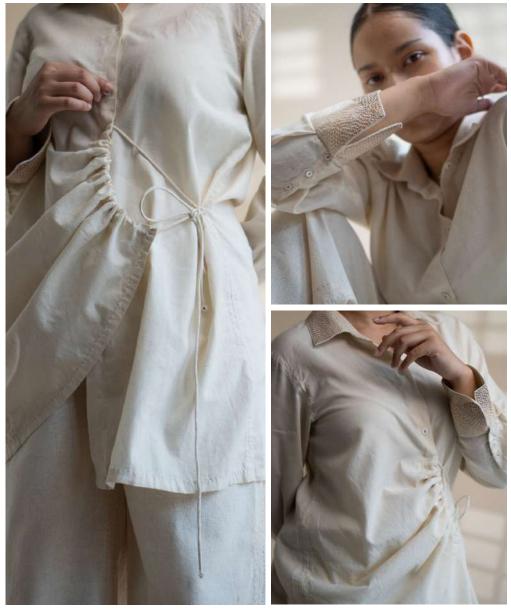

This collection features tailored Kora-coloured garments following a free and intuitive approach to embroidery. Simple yet elegant Kantha stitches depict the warm shades of brown to adorn these undyed and unbleached fabrics to create nostalgic yet timeless silhouettes.

The timeless and trans-seasonal designs in a neutral colour palette, are only enhanced with the exquisite craftsmanship of the hand-woven fabrics that have been used in the collection.

A mix of classic and contemporary silhouettes, intricat hand embroidery and finishing combine to offer the perfect balance of old-world design with a twist of freshness