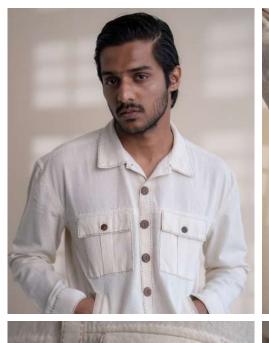

This collection features tailored Kora-coloured garments following a free and intuitive approach to embroidery. Simple yet elegant Kantha stitches depict the warm shades of brown to adorn these undyed and unbleached fabrics to create nostalgic yet timeless silhouettes.

Dawning is a collection that is both old-school and chic. It is designed mindfully to flatter all body types and comes with elements of multi-functionality to ensure that the wearer is involved in the process of choice and interchangeability.

The timeless and trans-seasonal designs in a neutral colour palette, are only enhanced with the exquisite craftsmanship of the hand-woven fabrics that have been used in the collection.

A mix of classic and contemporary silhouettes, intricat hand embroidery and finishing combine to offer the perfect balance of old-world design with a twist of freshness