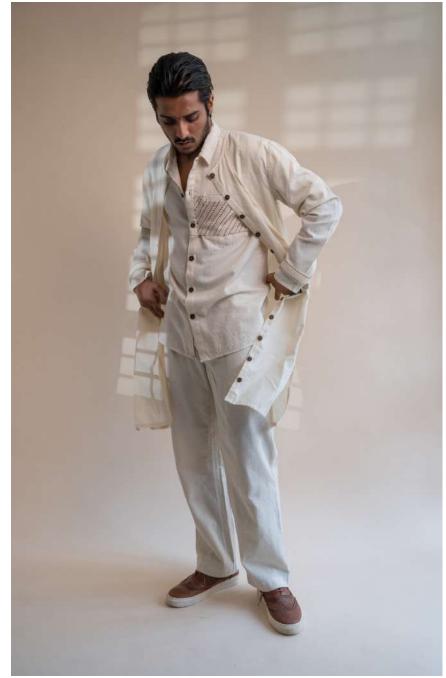

This collection features tailored Kora-coloured garments following a free and intuitive approach to embroidery. Simple yet elegant Kantha stitches depict the warm shades of brown to adorn these undyed and unbleached fabrics to create nostalgic yet timeless silhouettes.

Dawning is a collection that is both old-school and chic. It is designed mindfully to flatter all body types and comes with elements of multi-functionality to ensure that the wearer is involved in the process of choice and interchangeability.

The timeless and trans-seasonal designs in a neutral colour palette, are only enhanced with the exquisite craftsmanship of the hand-woven fabrics that have been used in the collection.

A mix of classic and contemporary silhouettes, intricat hand embroidery and finishing combine to offer the perfect balance of old-world design with a twist of freshness