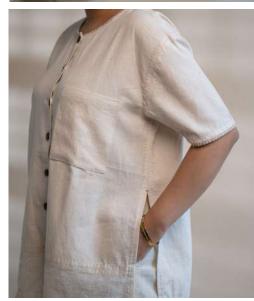

This collection features tailored Kora-coloured garments following a free and intuitive approach to embroidery. Simple yet elegant Kantha stitches depict the warm shades of brown to adorn these undyed and unbleached fabrics to create nostalgic yet timeless silhouettes.

The timeless and trans-seasonal designs in a neutral colour palette, are only enhanced with the exquisite craftsmanship of the hand-woven fabrics that have been used in the collection.

A mix of classic and contemporary silhouettes, intricat hand embroidery and finishing combine to offer the perfect balance of old-world design with a twist of freshness