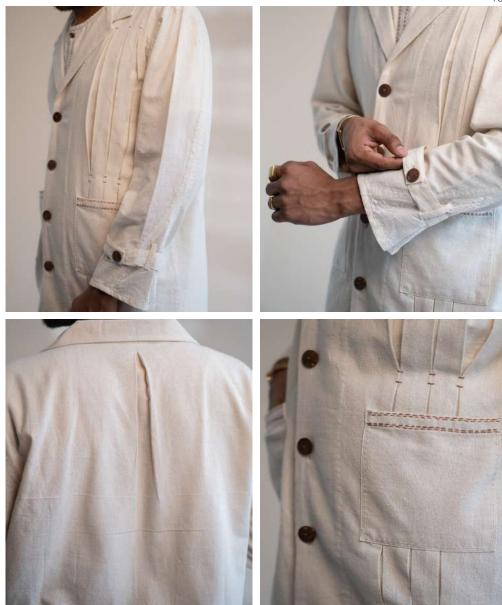

This collection features tailored Kora-coloured garments following a free and intuitive approach to embroidery. Simple yet elegant Kantha stitches depict the warm shades of brown to adorn these undyed and unbleached fabrics to create nostalgic yet timeless silhouettes.

The timeless and trans-seasonal designs in a neutral colour palette, are only enhanced with the exquisite craftsmanship of the hand-woven fabrics that have been used in the collection.

A mix of classic and contemporary silhouettes, intricat hand embroidery and finishing combine to offer the perfect balance of old-world design with a twist of freshness