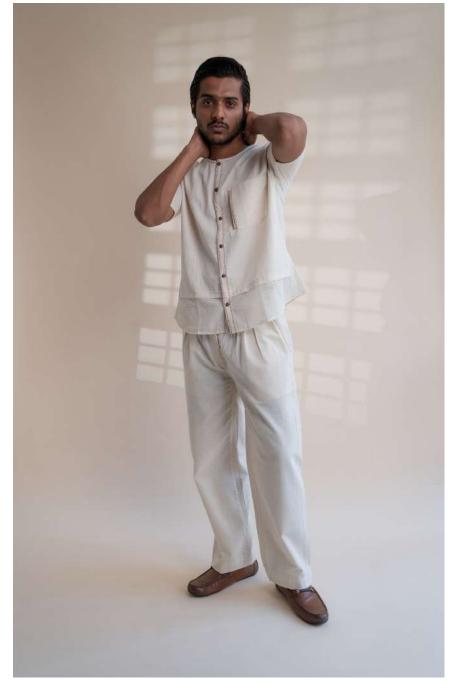

This collection features tailored Kora-coloured garments following a free and intuitive approach to embroidery. Simple yet elegant Kantha stitches depict the warm shades of brown to adorn these undyed and unbleached fabrics to create nostalgic yet timeless silhouettes.

Dawning is a collection that is both old-school and chic. It is designed mindfully to flatter all body types and comes with elements of multi-functionality to ensure that the wearer is involved in the process of choice and interchangeability.

The timeless and trans-seasonal designs in a neutral colour palette, are only enhanced with the exquisite craftsmanship of the hand-woven fabrics that have been used in the collection.

A mix of classic and contemporary silhouettes, intricat hand embroidery and finishing combine to offer the perfect balance of old-world design with a twist of freshness