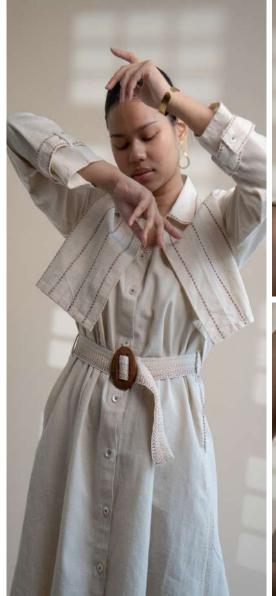

This collection features tailored Kora-coloured garments following a free and intuitive approach to embroidery. Simple yet elegant Kantha stitches depict the warm shades of brown to adorn these undyed and unbleached fabrics to create nostalgic yet timeless silhouettes.

The timeless and trans-seasonal designs in a neutral colour palette, are only enhanced with the exquisite craftsmanship of the hand-woven fabrics that have been used in the collection.

A mix of classic and contemporary silhouettes, intricat hand embroidery and finishing combine to offer the perfect balance of old-world design with a twist of freshness