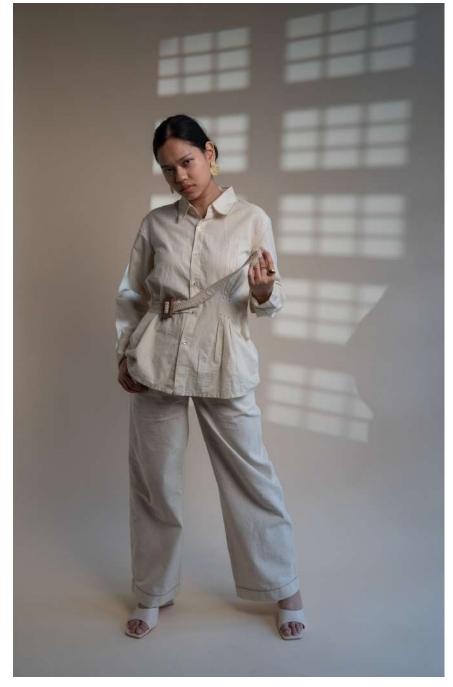

This collection features tailored Kora-coloured garments following a free and intuitive approach to embroidery. Simple yet elegant Kantha stitches depict the warm shades of brown to adorn these undyed and unbleached fabrics to create nostalgic yet timeless silhouettes.

Dawning is a collection that is both old-school and chic. It is designed mindfully to flatter all body types and comes with elements of multi-functionality to ensure that the wearer is involved in the process of choice and interchangeability.

The timeless and trans-seasonal designs in a neutral colour palette, are only enhanced with the exquisite craftsmanship of the hand-woven fabrics that have been used in the collection.

A mix of classic and contemporary silhouettes, intricat hand embroidery and finishing combine to offer the perfect balance of old-world design with a twist of freshness