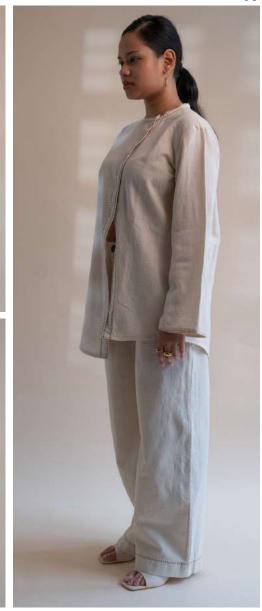

This collection features tailored Kora-coloured garments following a free and intuitive approach to embroidery. Simple yet elegant Kantha stitches depict the warm shades of brown to adorn these undyed and unbleached fabrics to create nostalgic yet timeless silhouettes.

The timeless and trans-seasonal designs in a neutral colour palette, are only enhanced with the exquisite craftsmanship of the hand-woven fabrics that have been used in the collection.

A mix of classic and contemporary silhouettes, intricat hand embroidery and finishing combine to offer the perfect balance of old-world design with a twist of freshness