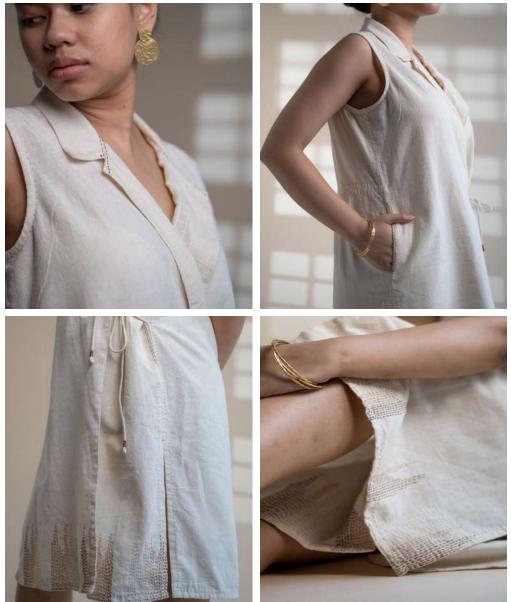

This collection features tailored Kora-coloured garments following a free and intuitive approach to embroidery. Simple yet elegant Kantha stitches depict the warm shades of brown to adorn these undyed and unbleached fabrics to create nostalgic yet timeless silhouettes.

Dawning is a collection that is both old-school and chic. It is designed mindfully to flatter all body types and comes with elements of multi-functionality to ensure that the wearer is involved in the process of choice and interchangeability.

The timeless and trans-seasonal designs in a neutral colour palette, are only enhanced with the exquisite craftsmanship of the hand-woven fabrics that have been used in the collection.

A mix of classic and contemporary silhouettes, intricat hand embroidery and finishing combine to offer the perfect balance of old-world design with a twist of freshness