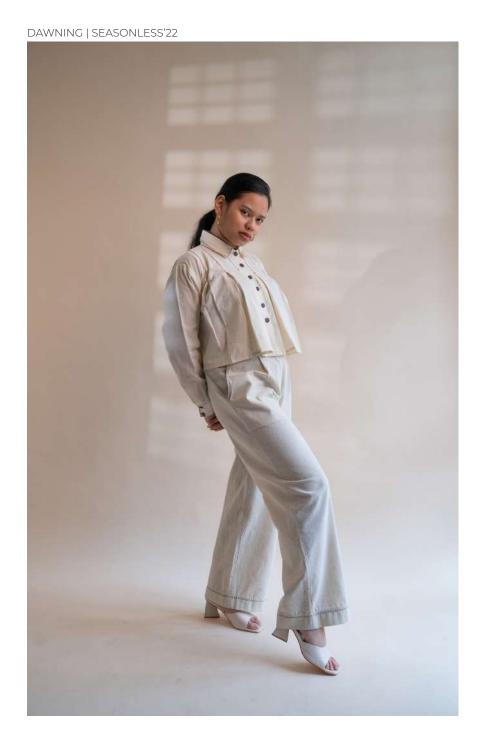

This collection features tailored Kora-coloured garments following a free and intuitive approach to embroidery. Simple yet elegant Kantha stitches depict the warm shades of brown to adorn these undyed and unbleached fabrics to create nostalgic yet timeless silhouettes.

The timeless and trans-seasonal designs in a neutral colour palette, are only enhanced with the exquisite craftsmanship of the hand-woven fabrics that have been used in the collection.

A mix of classic and contemporary silhouettes, intricat hand embroidery and finishing combine to offer the perfect balance of old-world design with a twist of freshness