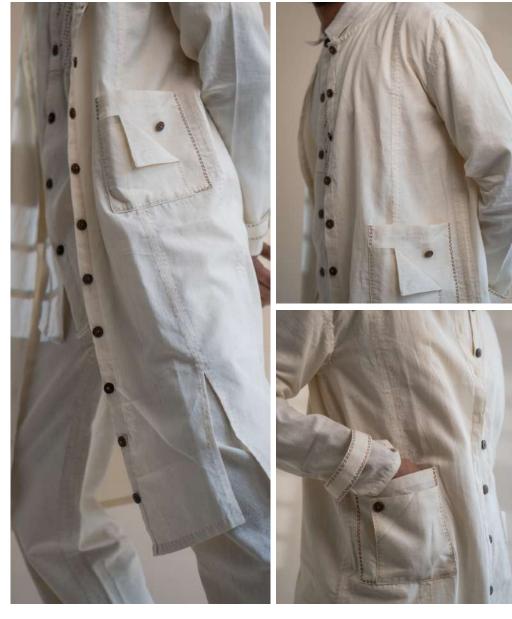

This collection features tailored Kora-coloured garments following a free and intuitive approach to embroidery. Simple yet elegant Kantha stitches depict the warm shades of brown to adorn these undyed and unbleached fabrics to create nostalgic yet timeless silhouettes.

The timeless and trans-seasonal designs in a neutral colour palette, are only enhanced with the exquisite craftsmanship of the hand-woven fabrics that have been used in the collection.

A mix of classic and contemporary silhouettes, intricat hand embroidery and finishing combine to offer the perfect balance of old-world design with a twist of freshness