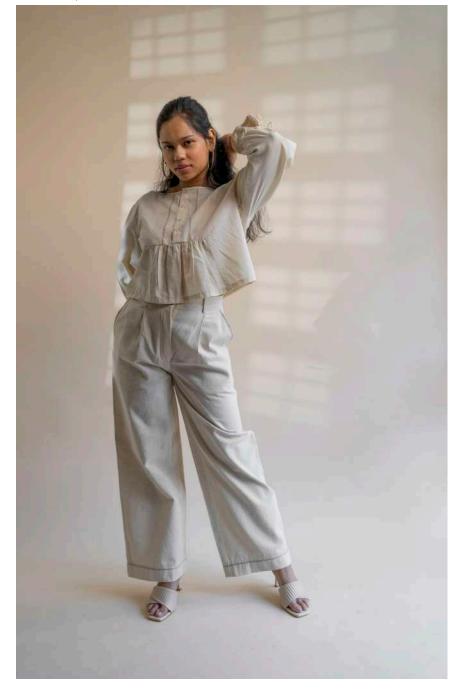

This collection features tailored Kora-coloured garments following a free and intuitive approach to embroidery. Simple yet elegant Kantha stitches depict the warm shades of brown to adorn these undyed and unbleached fabrics to create nostalgic yet timeless silhouettes.

Dawning is a collection that is both old-school and chic. It is designed mindfully to flatter all body types and comes with elements of multi-functionality to ensure that the wearer is involved in the process of choice and interchangeability.

The timeless and trans-seasonal designs in a neutral colour palette, are only enhanced with the exquisite craftsmanship of the hand-woven fabrics that have been used in the collection.

A mix of classic and contemporary silhouettes, intricat hand embroidery and finishing combine to offer the perfect balance of old-world design with a twist of freshness