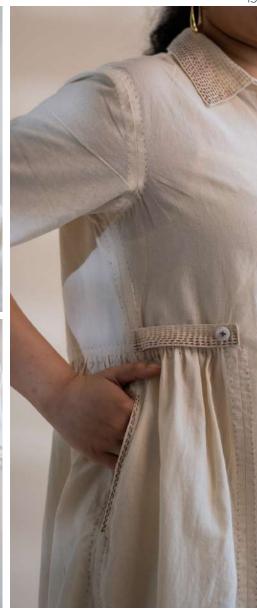

This collection features tailored Kora-coloured garments following a free and intuitive approach to embroidery. Simple yet elegant Kantha stitches depict the warm shades of brown to adorn these undyed and unbleached fabrics to create nostalgic yet timeless silhouettes.

The timeless and trans-seasonal designs in a neutral colour palette, are only enhanced with the exquisite craftsmanship of the hand-woven fabrics that have been used in the collection.

A mix of classic and contemporary silhouettes, intricat hand embroidery and finishing combine to offer the perfect balance of old-world design with a twist of freshness