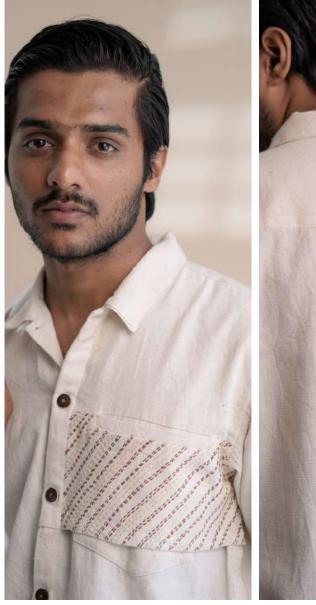

This collection features tailored Kora-coloured garments following a free and intuitive approach to embroidery. Simple yet elegant Kantha stitches depict the warm shades of brown to adorn these undyed and unbleached fabrics to create nostalgic yet timeless silhouettes.

The timeless and trans-seasonal designs in a neutral colour palette, are only enhanced with the exquisite craftsmanship of the hand-woven fabrics that have been used in the collection.

A mix of classic and contemporary silhouettes, intricat hand embroidery and finishing combine to offer the perfect balance of old-world design with a twist of freshness