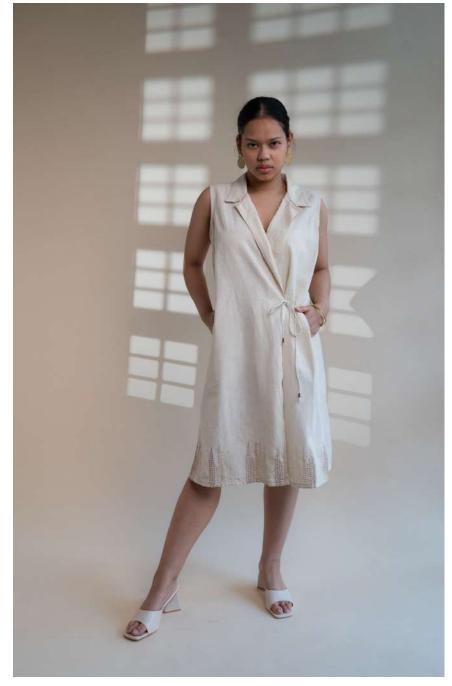

This collection features tailored Kora-coloured garments following a free and intuitive approach to embroidery. Simple yet elegant Kantha stitches depict the warm shades of brown to adorn these undyed and unbleached fabrics to create nostalgic yet timeless silhouettes.

Dawning is a collection that is both old-school and chic. It is designed mindfully to flatter all body types and comes with elements of multi-functionality to ensure that the wearer is involved in the process of choice and interchangeability.

The timeless and trans-seasonal designs in a neutral colour palette, are only enhanced with the exquisite craftsmanship of the hand-woven fabrics that have been used in the collection.

A mix of classic and contemporary silhouettes, intricat hand embroidery and finishing combine to offer the perfect balance of old-world design with a twist of freshness