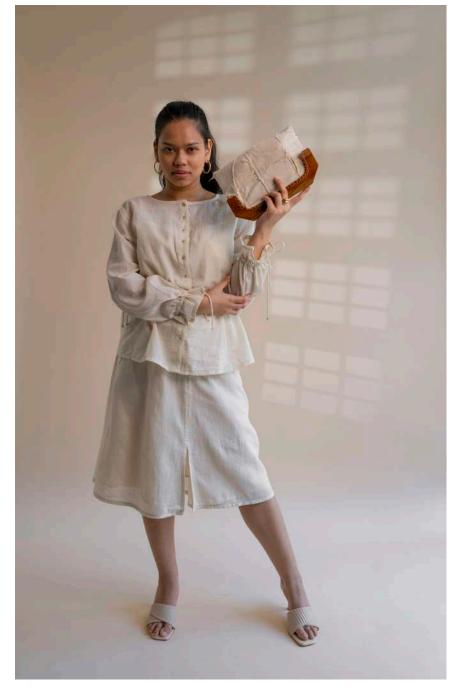

This collection features tailored Kora-coloured garments following a free and intuitive approach to embroidery. Simple yet elegant Kantha stitches depict the warm shades of brown to adorn these undyed and unbleached fabrics to create nostalgic yet timeless silhouettes.

The timeless and trans-seasonal designs in a neutral colour palette, are only enhanced with the exquisite craftsmanship of the hand-woven fabrics that have been used in the collection.

A mix of classic and contemporary silhouettes, intricat hand embroidery and finishing combine to offer the perfect balance of old-world design with a twist of freshness