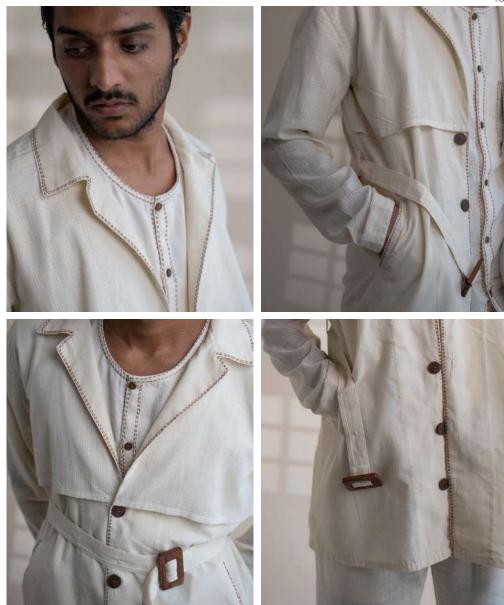

This collection features tailored Kora-coloured garments following a free and intuitive approach to embroidery. Simple yet elegant Kantha stitches depict the warm shades of brown to adorn these undyed and unbleached fabrics to create nostalgic yet timeless silhouettes.

The timeless and trans-seasonal designs in a neutral colour palette, are only enhanced with the exquisite craftsmanship of the hand-woven fabrics that have been used in the collection.

A mix of classic and contemporary silhouettes, intricat hand embroidery and finishing combine to offer the perfect balance of old-world design with a twist of freshness