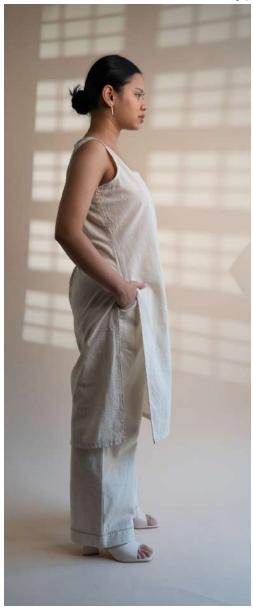

This collection features tailored Kora-coloured garments following a free and intuitive approach to embroidery. Simple yet elegant Kantha stitches depict the warm shades of brown to adorn these undyed and unbleached fabrics to create nostalgic yet timeless silhouettes.

The timeless and trans-seasonal designs in a neutral colour palette, are only enhanced with the exquisite craftsmanship of the hand-woven fabrics that have been used in the collection.

A mix of classic and contemporary silhouettes, intricat hand embroidery and finishing combine to offer the perfect balance of old-world design with a twist of freshness