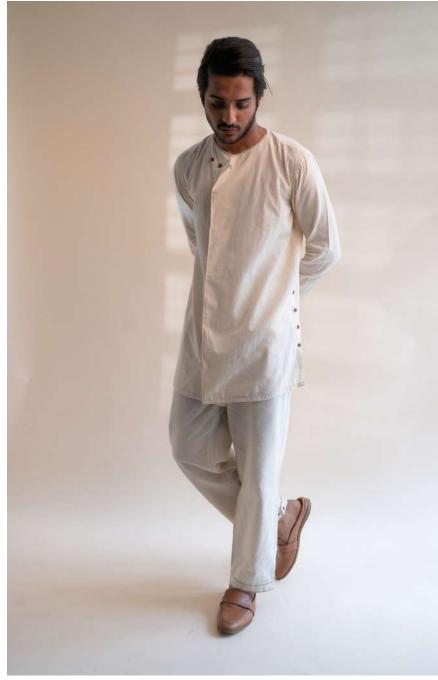

This collection features tailored Kora-coloured garments following a free and intuitive approach to embroidery. Simple yet elegant Kantha stitches depict the warm shades of brown to adorn these undyed and unbleached fabrics to create nostalgic yet timeless silhouettes.

The timeless and trans-seasonal designs in a neutral colour palette, are only enhanced with the exquisite craftsmanship of the hand-woven fabrics that have been used in the collection.

A mix of classic and contemporary silhouettes, intricat hand embroidery and finishing combine to offer the perfect balance of old-world design with a twist of freshness