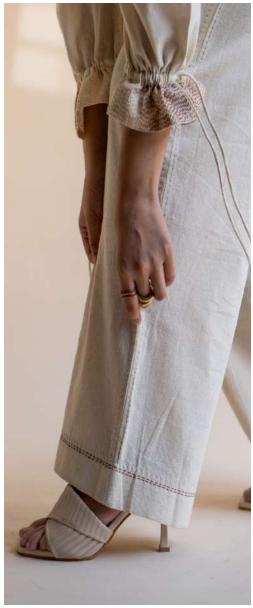

This collection features tailored Kora-coloured garments following a free and intuitive approach to embroidery. Simple yet elegant Kantha stitches depict the warm shades of brown to adorn these undyed and unbleached fabrics to create nostalgic yet timeless silhouettes.

The timeless and trans-seasonal designs in a neutral colour palette, are only enhanced with the exquisite craftsmanship of the hand-woven fabrics that have been used in the collection.

A mix of classic and contemporary silhouettes, intricat hand embroidery and finishing combine to offer the perfect balance of old-world design with a twist of freshness