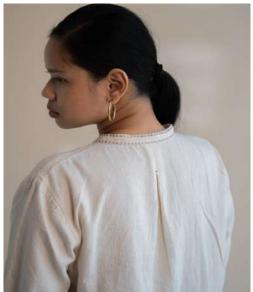

This collection features tailored Kora-coloured garments following a free and intuitive approach to embroidery. Simple yet elegant Kantha stitches depict the warm shades of brown to adorn these undyed and unbleached fabrics to create nostalgic yet timeless silhouettes.

The timeless and trans-seasonal designs in a neutral colour palette, are only enhanced with the exquisite craftsmanship of the hand-woven fabrics that have been used in the collection.

A mix of classic and contemporary silhouettes, intricat hand embroidery and finishing combine to offer the perfect balance of old-world design with a twist of freshness