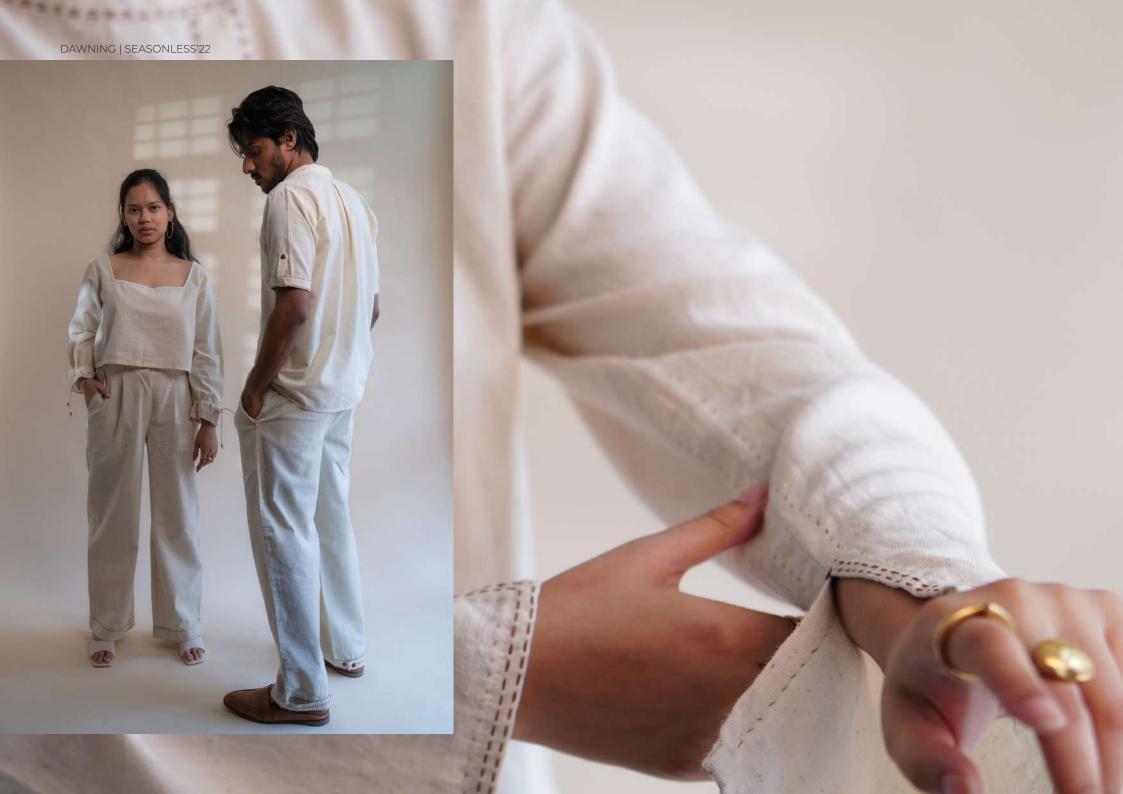

This collection features tailored Kora-coloured garments following a free and intuitive approach to embroidery. Simple yet elegant Kantha stitches depict the warm shades of brown to adorn these undyed and unbleached fabrics to create nostalgic yet timeless silhouettes.

Design Note

A collection based on the narrative that with each dawn come new opportunities. Keeping our focus on seeking hope with the rays of light that shine upon us, we have consciously chosen a warm colour palette to translate the light of nature and its meaning to us.

Dawning is a collection that is both old-school and chic. It is designed mindfully to flatter all body types and comes with elements of multi-functionality to ensure that the wearer is involved in the process of choice and interchangeability.