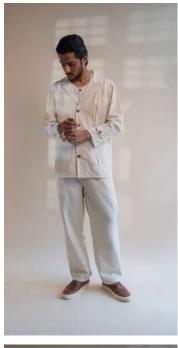

This collection features tailored Kora-coloured garments following a free and intuitive approach to embroidery. Simple yet elegant Kantha stitches depict the warm shades of brown to adorn these undyed and unbleached fabrics to create nostalgic yet timeless silhouettes.

Dawning is a collection that is both old-school and chic. It is designed mindfully to flatter all body types and comes with elements of multi-functionality to ensure that the wearer is involved in the process of choice and interchangeability.

The timeless and trans-seasonal designs in a neutral colour palette, are only enhanced with the exquisite craftsmanship of the hand-woven fabrics that have been used in the collection.

A mix of classic and contemporary silhouettes, intricat hand embroidery and finishing combine to offer the perfect balance of old-world design with a twist of freshness