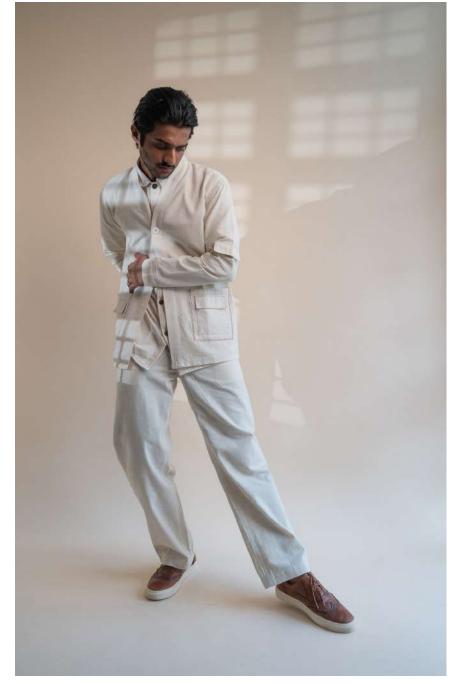

This collection features tailored Kora-coloured garments following a free and intuitive approach to embroidery. Simple yet elegant Kantha stitches depict the warm shades of brown to adorn these undyed and unbleached fabrics to create nostalgic yet timeless silhouettes.

The timeless and trans-seasonal designs in a neutral colour palette, are only enhanced with the exquisite craftsmanship of the hand-woven fabrics that have been used in the collection.

A mix of classic and contemporary silhouettes, intricat hand embroidery and finishing combine to offer the perfect balance of old-world design with a twist of freshness