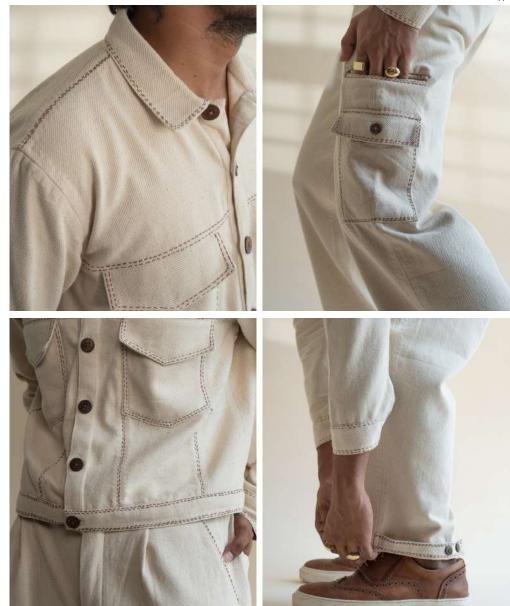

This collection features tailored Kora-coloured garments following a free and intuitive approach to embroidery. Simple yet elegant Kantha stitches depict the warm shades of brown to adorn these undyed and unbleached fabrics to create nostalgic yet timeless silhouettes.

The timeless and trans-seasonal designs in a neutral colour palette, are only enhanced with the exquisite craftsmanship of the hand-woven fabrics that have been used in the collection.

A mix of classic and contemporary silhouettes, intricat hand embroidery and finishing combine to offer the perfect balance of old-world design with a twist of freshness