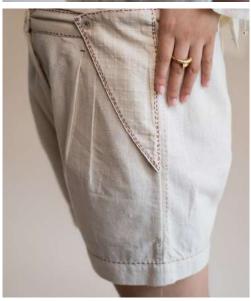

This collection features tailored Kora-coloured garments following a free and intuitive approach to embroidery. Simple yet elegant Kantha stitches depict the warm shades of brown to adorn these undyed and unbleached fabrics to create nostalgic yet timeless silhouettes.

The timeless and trans-seasonal designs in a neutral colour palette, are only enhanced with the exquisite craftsmanship of the hand-woven fabrics that have been used in the collection.

A mix of classic and contemporary silhouettes, intricat hand embroidery and finishing combine to offer the perfect balance of old-world design with a twist of freshness