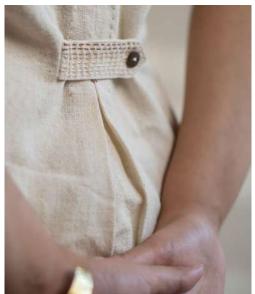

This collection features tailored Kora-coloured garments following a free and intuitive approach to embroidery. Simple yet elegant Kantha stitches depict the warm shades of brown to adorn these undyed and unbleached fabrics to create nostalgic yet timeless silhouettes.

The timeless and trans-seasonal designs in a neutral colour palette, are only enhanced with the exquisite craftsmanship of the hand-woven fabrics that have been used in the collection.

A mix of classic and contemporary silhouettes, intricat hand embroidery and finishing combine to offer the perfect balance of old-world design with a twist of freshness