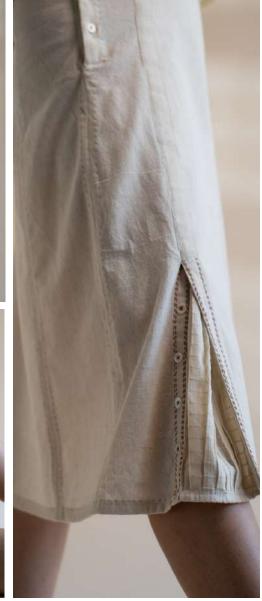

This collection features tailored Kora-coloured garments following a free and intuitive approach to embroidery. Simple yet elegant Kantha stitches depict the warm shades of brown to adorn these undyed and unbleached fabrics to create nostalgic yet timeless silhouettes.

The timeless and trans-seasonal designs in a neutral colour palette, are only enhanced with the exquisite craftsmanship of the hand-woven fabrics that have been used in the collection.

A mix of classic and contemporary silhouettes, intricat hand embroidery and finishing combine to offer the perfect balance of old-world design with a twist of freshness