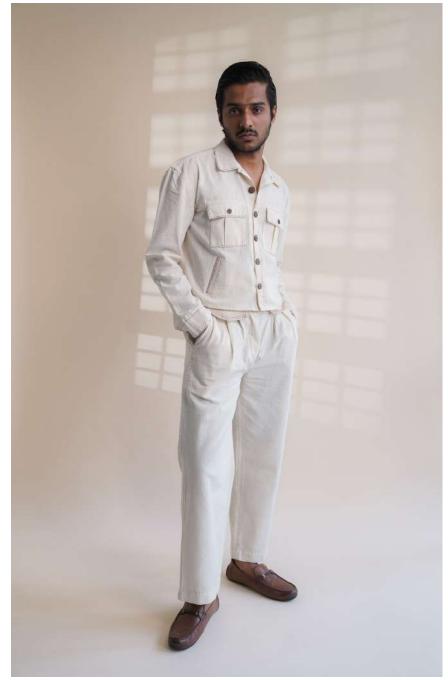

This collection features tailored Kora-coloured garments following a free and intuitive approach to embroidery. Simple yet elegant Kantha stitches depict the warm shades of brown to adorn these undyed and unbleached fabrics to create nostalgic yet timeless silhouettes.

Dawning is a collection that is both old-school and chic. It is designed mindfully to flatter all body types and comes with elements of multi-functionality to ensure that the wearer is involved in the process of choice and interchangeability.

The timeless and trans-seasonal designs in a neutral colour palette, are only enhanced with the exquisite craftsmanship of the hand-woven fabrics that have been used in the collection.

A mix of classic and contemporary silhouettes, intricat hand embroidery and finishing combine to offer the perfect balance of old-world design with a twist of freshness