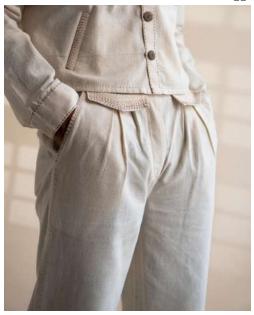

This collection features tailored Kora-coloured garments following a free and intuitive approach to embroidery. Simple yet elegant Kantha stitches depict the warm shades of brown to adorn these undyed and unbleached fabrics to create nostalgic yet timeless silhouettes.

The timeless and trans-seasonal designs in a neutral colour palette, are only enhanced with the exquisite craftsmanship of the hand-woven fabrics that have been used in the collection.

A mix of classic and contemporary silhouettes, intricat hand embroidery and finishing combine to offer the perfect balance of old-world design with a twist of freshness