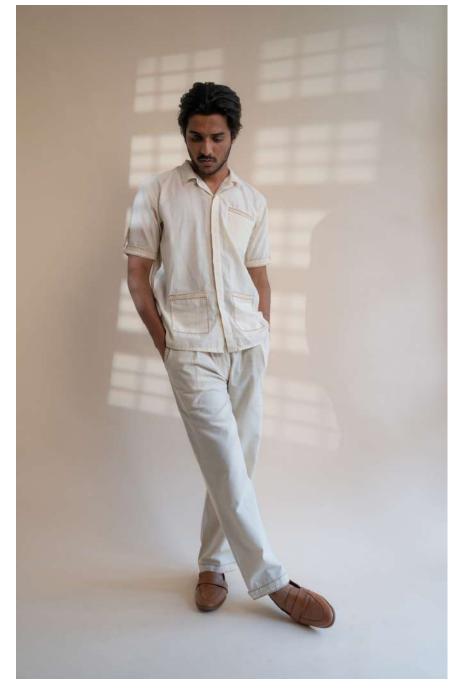

This collection features tailored Kora-coloured garments following a free and intuitive approach to embroidery. Simple yet elegant Kantha stitches depict the warm shades of brown to adorn these undyed and unbleached fabrics to create nostalgic yet timeless silhouettes.

Dawning is a collection that is both old-school and chic. It is designed mindfully to flatter all body types and comes with elements of multi-functionality to ensure that the wearer is involved in the process of choice and interchangeability.

The timeless and trans-seasonal designs in a neutral colour palette, are only enhanced with the exquisite craftsmanship of the hand-woven fabrics that have been used in the collection.

A mix of classic and contemporary silhouettes, intricat hand embroidery and finishing combine to offer the perfect balance of old-world design with a twist of freshness