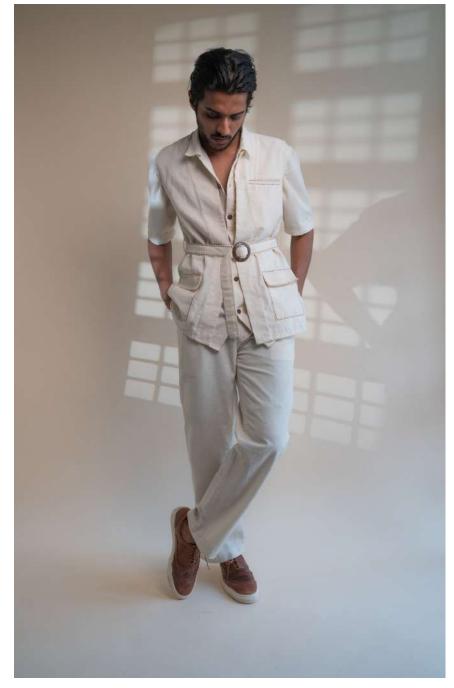

This collection features tailored Kora-coloured garments following a free and intuitive approach to embroidery. Simple yet elegant Kantha stitches depict the warm shades of brown to adorn these undyed and unbleached fabrics to create nostalgic yet timeless silhouettes.

Dawning is a collection that is both old-school and chic. It is designed mindfully to flatter all body types and comes with elements of multi-functionality to ensure that the wearer is involved in the process of choice and interchangeability.

The timeless and trans-seasonal designs in a neutral colour palette, are only enhanced with the exquisite craftsmanship of the hand-woven fabrics that have been used in the collection.

A mix of classic and contemporary silhouettes, intricat hand embroidery and finishing combine to offer the perfect balance of old-world design with a twist of freshness