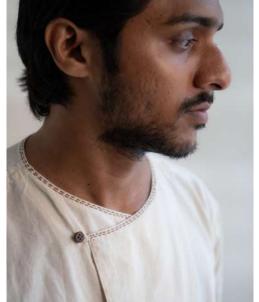

This collection features tailored Kora-coloured garments following a free and intuitive approach to embroidery. Simple yet elegant Kantha stitches depict the warm shades of brown to adorn these undyed and unbleached fabrics to create nostalgic yet timeless silhouettes.

The timeless and trans-seasonal designs in a neutral colour palette, are only enhanced with the exquisite craftsmanship of the hand-woven fabrics that have been used in the collection.

A mix of classic and contemporary silhouettes, intricat hand embroidery and finishing combine to offer the perfect balance of old-world design with a twist of freshness