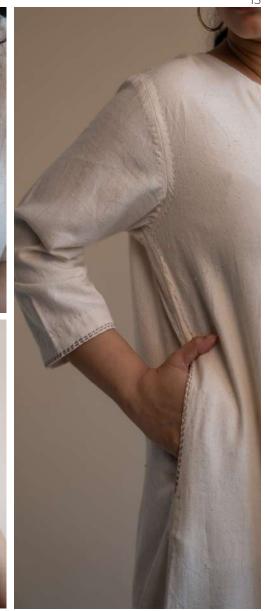

This collection features tailored Kora-coloured garments following a free and intuitive approach to embroidery. Simple yet elegant Kantha stitches depict the warm shades of brown to adorn these undyed and unbleached fabrics to create nostalgic yet timeless silhouettes.

The timeless and trans-seasonal designs in a neutral colour palette, are only enhanced with the exquisite craftsmanship of the hand-woven fabrics that have been used in the collection.

A mix of classic and contemporary silhouettes, intricat hand embroidery and finishing combine to offer the perfect balance of old-world design with a twist of freshness