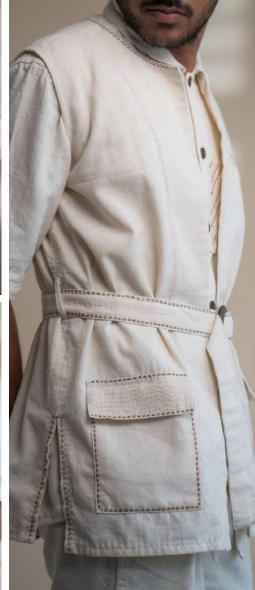

This collection features tailored Kora-coloured garments following a free and intuitive approach to embroidery. Simple yet elegant Kantha stitches depict the warm shades of brown to adorn these undyed and unbleached fabrics to create nostalgic yet timeless silhouettes.

The timeless and trans-seasonal designs in a neutral colour palette, are only enhanced with the exquisite craftsmanship of the hand-woven fabrics that have been used in the collection.

A mix of classic and contemporary silhouettes, intricat hand embroidery and finishing combine to offer the perfect balance of old-world design with a twist of freshness