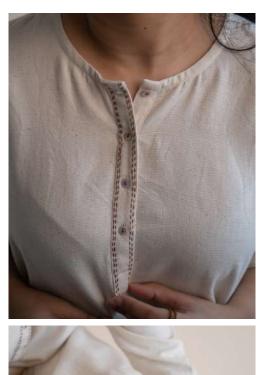

This collection features tailored Kora-coloured garments following a free and intuitive approach to embroidery. Simple yet elegant Kantha stitches depict the warm shades of brown to adorn these undyed and unbleached fabrics to create nostalgic yet timeless silhouettes.

The timeless and trans-seasonal designs in a neutral colour palette, are only enhanced with the exquisite craftsmanship of the hand-woven fabrics that have been used in the collection.

A mix of classic and contemporary silhouettes, intricat hand embroidery and finishing combine to offer the perfect balance of old-world design with a twist of freshness