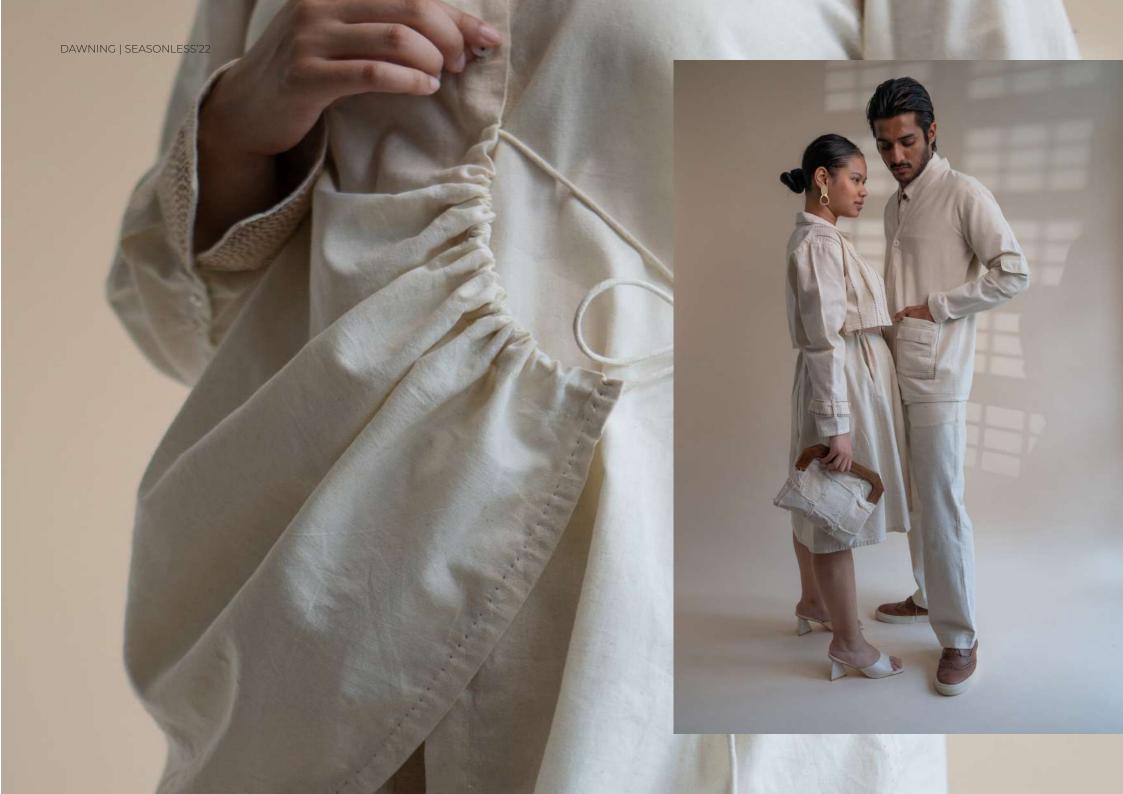

This collection features tailored Kora-coloured garments following a free and intuitive approach to embroidery. Simple yet elegant Kantha stitches depict the warm shades of brown to adorn these undyed and unbleached fabrics to create nostalgic yet timeless silhouettes.

Dawning is a collection that is both old-school and chic. It is designed mindfully to flatter all body types and comes with elements of multi-functionality to ensure that the wearer is involved in the process of choice and interchangeability.

The timeless and trans-seasonal designs in a neutral colour palette, are only enhanced with the exquisite craftsmanship of the hand-woven fabrics that have been used in the collection.

A mix of classic and contemporary silhouettes, intricat hand embroidery and finishing combine to offer the perfect balance of old-world design with a twist of freshness