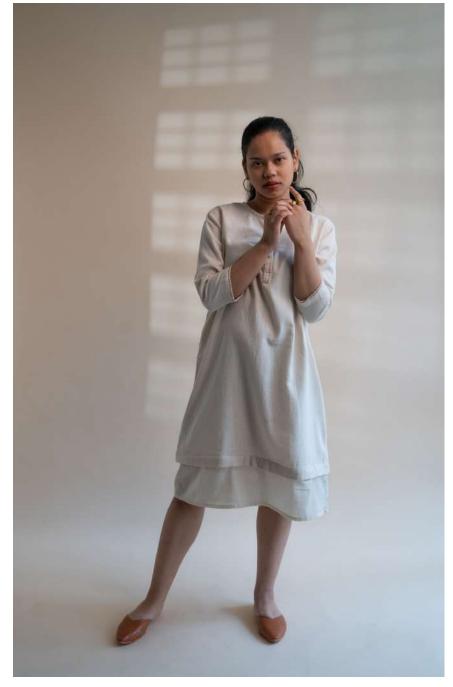

This collection features tailored Kora-coloured garments following a free and intuitive approach to embroidery. Simple yet elegant Kantha stitches depict the warm shades of brown to adorn these undyed and unbleached fabrics to create nostalgic yet timeless silhouettes.

Dawning is a collection that is both old-school and chic. It is designed mindfully to flatter all body types and comes with elements of multi-functionality to ensure that the wearer is involved in the process of choice and interchangeability.

The timeless and trans-seasonal designs in a neutral colour palette, are only enhanced with the exquisite craftsmanship of the hand-woven fabrics that have been used in the collection.

A mix of classic and contemporary silhouettes, intricat hand embroidery and finishing combine to offer the perfect balance of old-world design with a twist of freshness