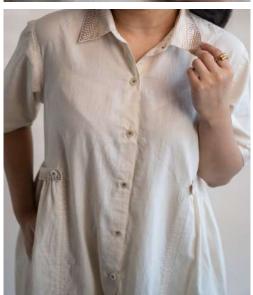

This collection features tailored Kora-coloured garments following a free and intuitive approach to embroidery. Simple yet elegant Kantha stitches depict the warm shades of brown to adorn these undyed and unbleached fabrics to create nostalgic yet timeless silhouettes.

Dawning is a collection that is both old-school and chic. It is designed mindfully to flatter all body types and comes with elements of multi-functionality to ensure that the wearer is involved in the process of choice and interchangeability.

The timeless and trans-seasonal designs in a neutral colour palette, are only enhanced with the exquisite craftsmanship of the hand-woven fabrics that have been used in the collection.

A mix of classic and contemporary silhouettes, intricat hand embroidery and finishing combine to offer the perfect balance of old-world design with a twist of freshness