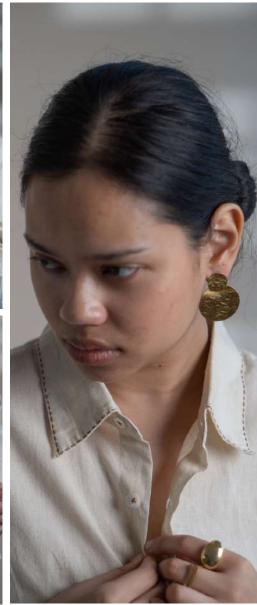

This collection features tailored Kora-coloured garments following a free and intuitive approach to embroidery. Simple yet elegant Kantha stitches depict the warm shades of brown to adorn these undyed and unbleached fabrics to create nostalgic yet timeless silhouettes.

The timeless and trans-seasonal designs in a neutral colour palette, are only enhanced with the exquisite craftsmanship of the hand-woven fabrics that have been used in the collection.

A mix of classic and contemporary silhouettes, intricat hand embroidery and finishing combine to offer the perfect balance of old-world design with a twist of freshness