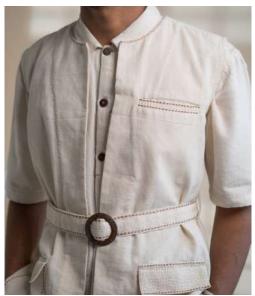

This collection features tailored Kora-coloured garments following a free and intuitive approach to embroidery. Simple yet elegant Kantha stitches depict the warm shades of brown to adorn these undyed and unbleached fabrics to create nostalgic yet timeless silhouettes.

The timeless and trans-seasonal designs in a neutral colour palette, are only enhanced with the exquisite craftsmanship of the hand-woven fabrics that have been used in the collection.

A mix of classic and contemporary silhouettes, intricat hand embroidery and finishing combine to offer the perfect balance of old-world design with a twist of freshness