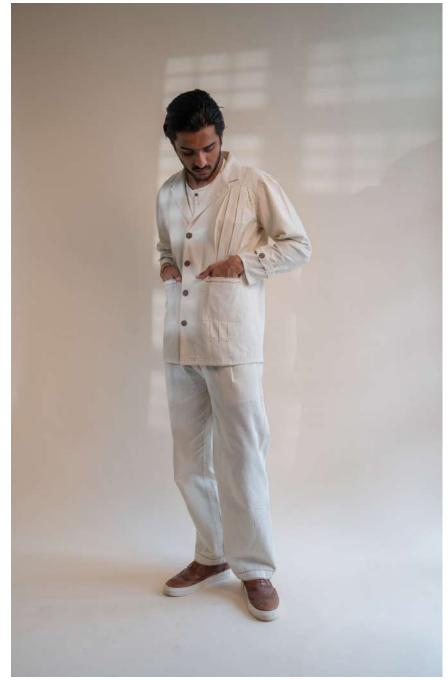

This collection features tailored Kora-coloured garments following a free and intuitive approach to embroidery. Simple yet elegant Kantha stitches depict the warm shades of brown to adorn these undyed and unbleached fabrics to create nostalgic yet timeless silhouettes.

The timeless and trans-seasonal designs in a neutral colour palette, are only enhanced with the exquisite craftsmanship of the hand-woven fabrics that have been used in the collection.

A mix of classic and contemporary silhouettes, intricat hand embroidery and finishing combine to offer the perfect balance of old-world design with a twist of freshness