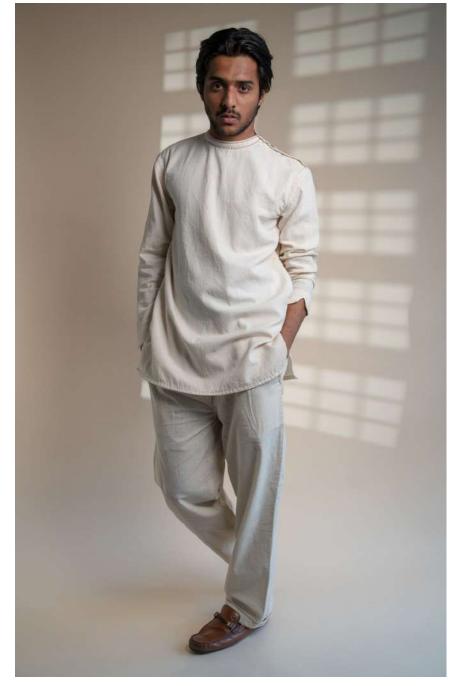

This collection features tailored Kora-coloured garments following a free and intuitive approach to embroidery. Simple yet elegant Kantha stitches depict the warm shades of brown to adorn these undyed and unbleached fabrics to create nostalgic yet timeless silhouettes.

Dawning is a collection that is both old-school and chic. It is designed mindfully to flatter all body types and comes with elements of multi-functionality to ensure that the wearer is involved in the process of choice and interchangeability.

The timeless and trans-seasonal designs in a neutral colour palette, are only enhanced with the exquisite craftsmanship of the hand-woven fabrics that have been used in the collection.

A mix of classic and contemporary silhouettes, intricat hand embroidery and finishing combine to offer the perfect balance of old-world design with a twist of freshness