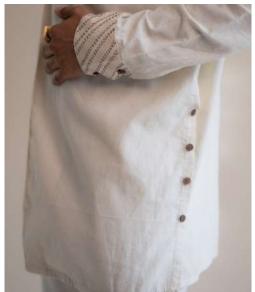

This collection features tailored Kora-coloured garments following a free and intuitive approach to embroidery. Simple yet elegant Kantha stitches depict the warm shades of brown to adorn these undyed and unbleached fabrics to create nostalgic yet timeless silhouettes.

The timeless and trans-seasonal designs in a neutral colour palette, are only enhanced with the exquisite craftsmanship of the hand-woven fabrics that have been used in the collection.

A mix of classic and contemporary silhouettes, intricat hand embroidery and finishing combine to offer the perfect balance of old-world design with a twist of freshness