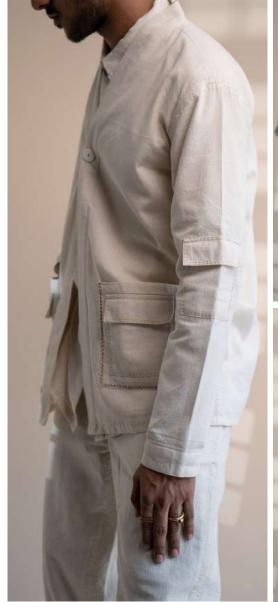

This collection features tailored Kora-coloured garments following a free and intuitive approach to embroidery. Simple yet elegant Kantha stitches depict the warm shades of brown to adorn these undyed and unbleached fabrics to create nostalgic yet timeless silhouettes.

The timeless and trans-seasonal designs in a neutral colour palette, are only enhanced with the exquisite craftsmanship of the hand-woven fabrics that have been used in the collection.

A mix of classic and contemporary silhouettes, intricat hand embroidery and finishing combine to offer the perfect balance of old-world design with a twist of freshness