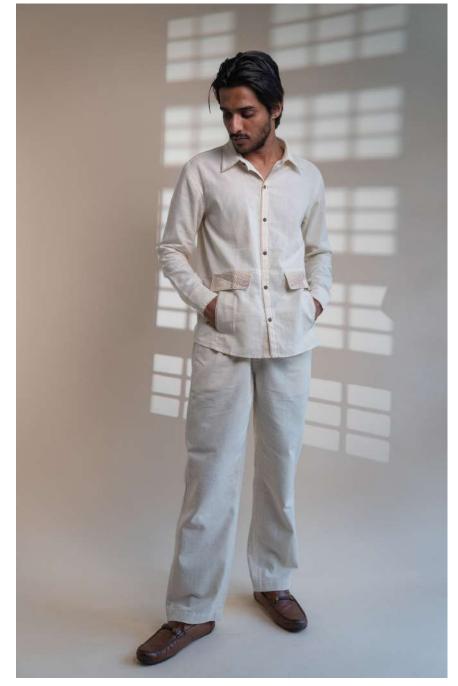

This collection features tailored Kora-coloured garments following a free and intuitive approach to embroidery. Simple yet elegant Kantha stitches depict the warm shades of brown to adorn these undyed and unbleached fabrics to create nostalgic yet timeless silhouettes.

The timeless and trans-seasonal designs in a neutral colour palette, are only enhanced with the exquisite craftsmanship of the hand-woven fabrics that have been used in the collection.

A mix of classic and contemporary silhouettes, intricat hand embroidery and finishing combine to offer the perfect balance of old-world design with a twist of freshness