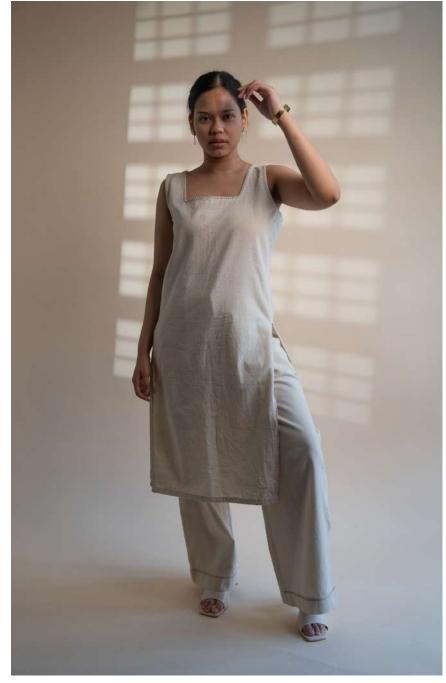

This collection features tailored Kora-coloured garments following a free and intuitive approach to embroidery. Simple yet elegant Kantha stitches depict the warm shades of brown to adorn these undyed and unbleached fabrics to create nostalgic yet timeless silhouettes.

The timeless and trans-seasonal designs in a neutral colour palette, are only enhanced with the exquisite craftsmanship of the hand-woven fabrics that have been used in the collection.

A mix of classic and contemporary silhouettes, intricat hand embroidery and finishing combine to offer the perfect balance of old-world design with a twist of freshness