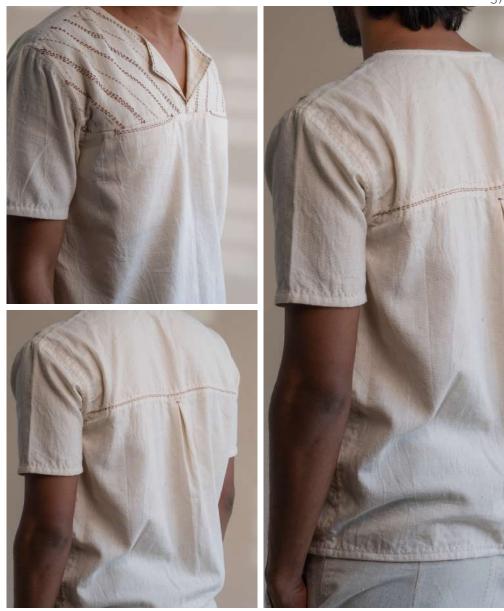

This collection features tailored Kora-coloured garments following a free and intuitive approach to embroidery. Simple yet elegant Kantha stitches depict the warm shades of brown to adorn these undyed and unbleached fabrics to create nostalgic yet timeless silhouettes.

The timeless and trans-seasonal designs in a neutral colour palette, are only enhanced with the exquisite craftsmanship of the hand-woven fabrics that have been used in the collection.

A mix of classic and contemporary silhouettes, intricat hand embroidery and finishing combine to offer the perfect balance of old-world design with a twist of freshness