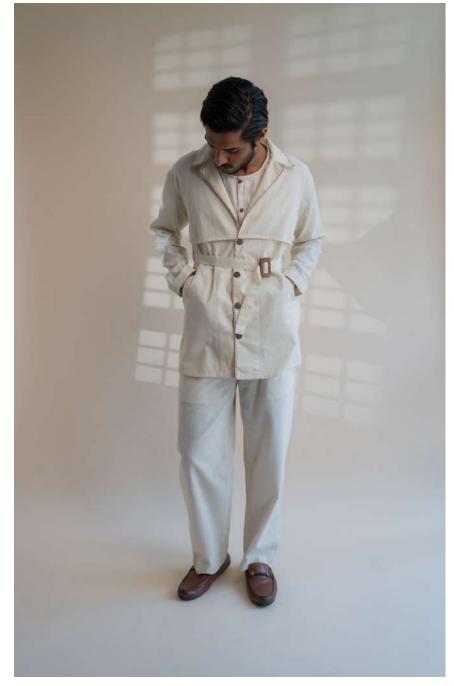

This collection features tailored Kora-coloured garments following a free and intuitive approach to embroidery. Simple yet elegant Kantha stitches depict the warm shades of brown to adorn these undyed and unbleached fabrics to create nostalgic yet timeless silhouettes.

Dawning is a collection that is both old-school and chic. It is designed mindfully to flatter all body types and comes with elements of multi-functionality to ensure that the wearer is involved in the process of choice and interchangeability.

The timeless and trans-seasonal designs in a neutral colour palette, are only enhanced with the exquisite craftsmanship of the hand-woven fabrics that have been used in the collection.

A mix of classic and contemporary silhouettes, intricat hand embroidery and finishing combine to offer the perfect balance of old-world design with a twist of freshness