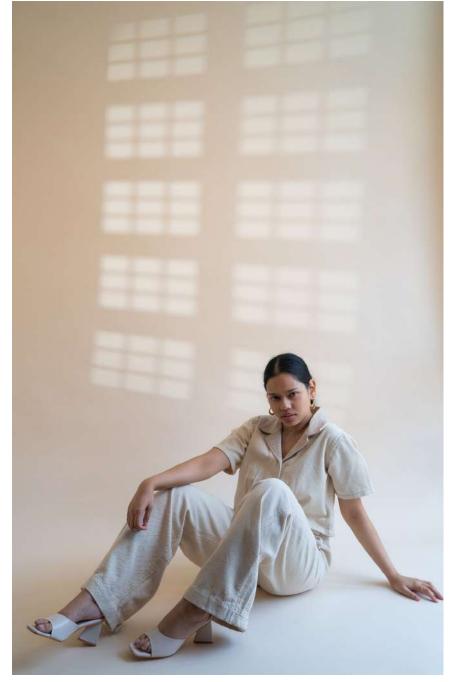

This collection features tailored Kora-coloured garments following a free and intuitive approach to embroidery. Simple yet elegant Kantha stitches depict the warm shades of brown to adorn these undyed and unbleached fabrics to create nostalgic yet timeless silhouettes.

Dawning is a collection that is both old-school and chic. It is designed mindfully to flatter all body types and comes with elements of multi-functionality to ensure that the wearer is involved in the process of choice and interchangeability.

The timeless and trans-seasonal designs in a neutral colour palette, are only enhanced with the exquisite craftsmanship of the hand-woven fabrics that have been used in the collection.

A mix of classic and contemporary silhouettes, intricat hand embroidery and finishing combine to offer the perfect balance of old-world design with a twist of freshness