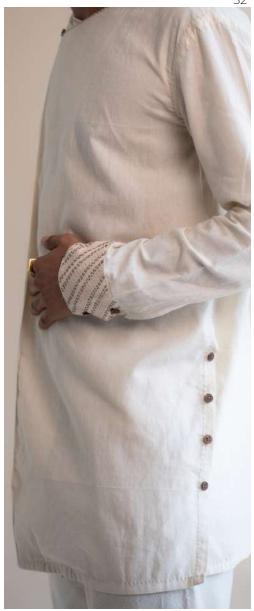

This collection features tailored Kora-coloured garments following a free and intuitive approach to embroidery. Simple yet elegant Kantha stitches depict the warm shades of brown to adorn these undyed and unbleached fabrics to create nostalgic yet timeless silhouettes.

The timeless and trans-seasonal designs in a neutral colour palette, are only enhanced with the exquisite craftsmanship of the hand-woven fabrics that have been used in the collection.

A mix of classic and contemporary silhouettes, intricat hand embroidery and finishing combine to offer the perfect balance of old-world design with a twist of freshness