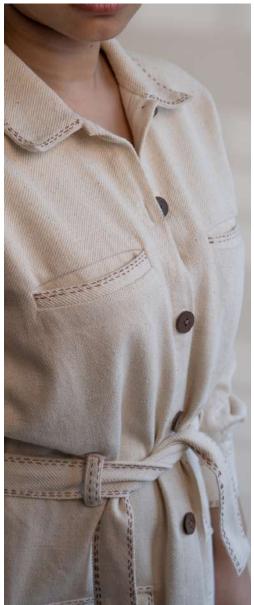

This collection features tailored Kora-coloured garments following a free and intuitive approach to embroidery. Simple yet elegant Kantha stitches depict the warm shades of brown to adorn these undyed and unbleached fabrics to create nostalgic yet timeless silhouettes.

The timeless and trans-seasonal designs in a neutral colour palette, are only enhanced with the exquisite craftsmanship of the hand-woven fabrics that have been used in the collection.

A mix of classic and contemporary silhouettes, intricat hand embroidery and finishing combine to offer the perfect balance of old-world design with a twist of freshness