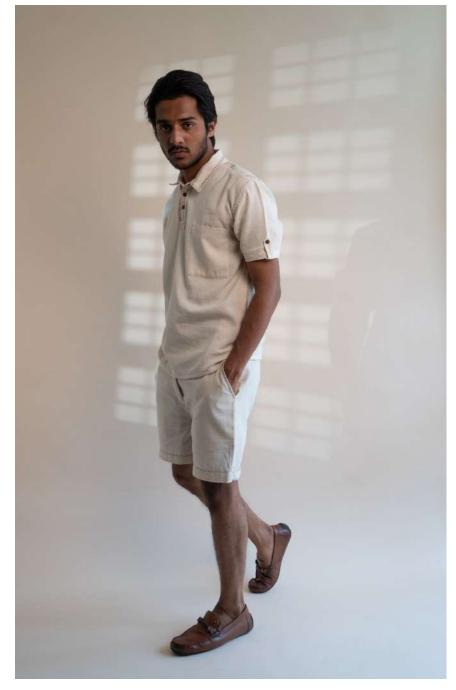

This collection features tailored Kora-coloured garments following a free and intuitive approach to embroidery. Simple yet elegant Kantha stitches depict the warm shades of brown to adorn these undyed and unbleached fabrics to create nostalgic yet timeless silhouettes.

Dawning is a collection that is both old-school and chic. It is designed mindfully to flatter all body types and comes with elements of multi-functionality to ensure that the wearer is involved in the process of choice and interchangeability.

The timeless and trans-seasonal designs in a neutral colour palette, are only enhanced with the exquisite craftsmanship of the hand-woven fabrics that have been used in the collection.

A mix of classic and contemporary silhouettes, intricat hand embroidery and finishing combine to offer the perfect balance of old-world design with a twist of freshness