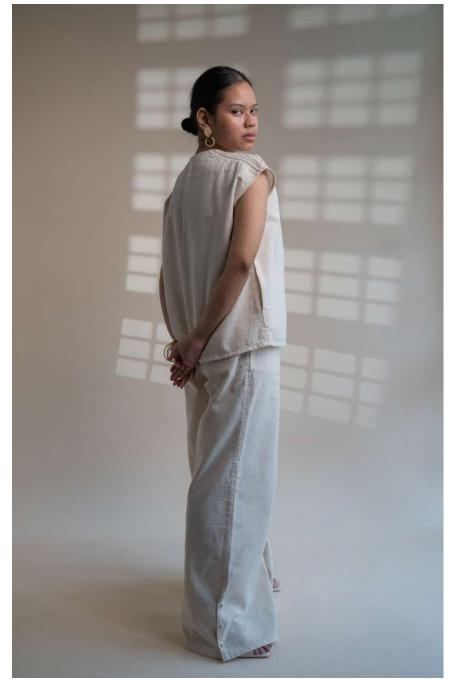

This collection features tailored Kora-coloured garments following a free and intuitive approach to embroidery. Simple yet elegant Kantha stitches depict the warm shades of brown to adorn these undyed and unbleached fabrics to create nostalgic yet timeless silhouettes.

Dawning is a collection that is both old-school and chic. It is designed mindfully to flatter all body types and comes with elements of multi-functionality to ensure that the wearer is involved in the process of choice and interchangeability.

The timeless and trans-seasonal designs in a neutral colour palette, are only enhanced with the exquisite craftsmanship of the hand-woven fabrics that have been used in the collection.

A mix of classic and contemporary silhouettes, intricat hand embroidery and finishing combine to offer the perfect balance of old-world design with a twist of freshness