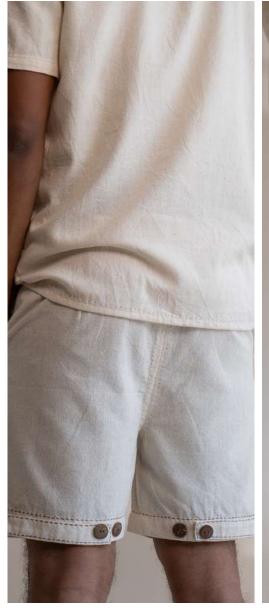

This collection features tailored Kora-coloured garments following a free and intuitive approach to embroidery. Simple yet elegant Kantha stitches depict the warm shades of brown to adorn these undyed and unbleached fabrics to create nostalgic yet timeless silhouettes.

The timeless and trans-seasonal designs in a neutral colour palette, are only enhanced with the exquisite craftsmanship of the hand-woven fabrics that have been used in the collection.

A mix of classic and contemporary silhouettes, intricat hand embroidery and finishing combine to offer the perfect balance of old-world design with a twist of freshness