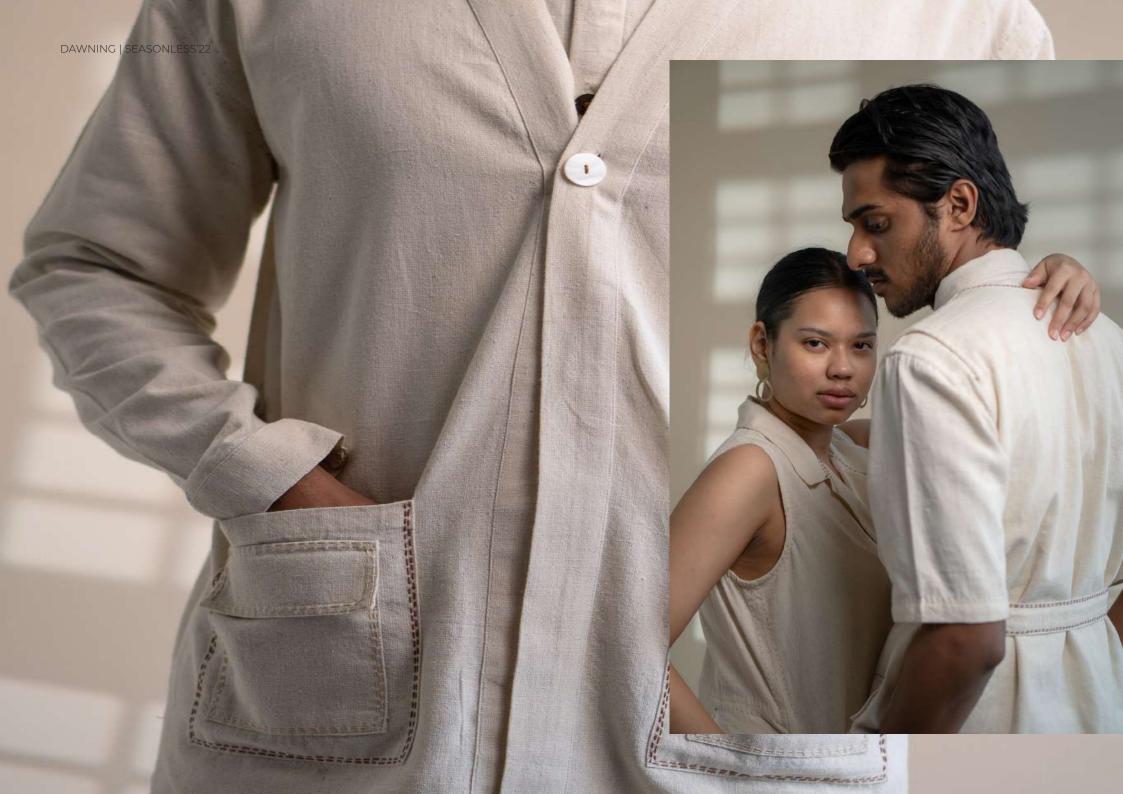

This collection features tailored Kora-coloured garments following a free and intuitive approach to embroidery. Simple yet elegant Kantha stitches depict the warm shades of brown to adorn these undyed and unbleached fabrics to create nostalgic yet timeless silhouettes.

Dawning is a collection that is both old-school and chic. It is designed mindfully to flatter all body types and comes with elements of multi-functionality to ensure that the wearer is involved in the process of choice and interchangeability.

The timeless and trans-seasonal designs in a neutral colour palette, are only enhanced with the exquisite craftsmanship of the hand-woven fabrics that have been used in the collection.

A mix of classic and contemporary silhouettes, intricat hand embroidery and finishing combine to offer the perfect balance of old-world design with a twist of freshness