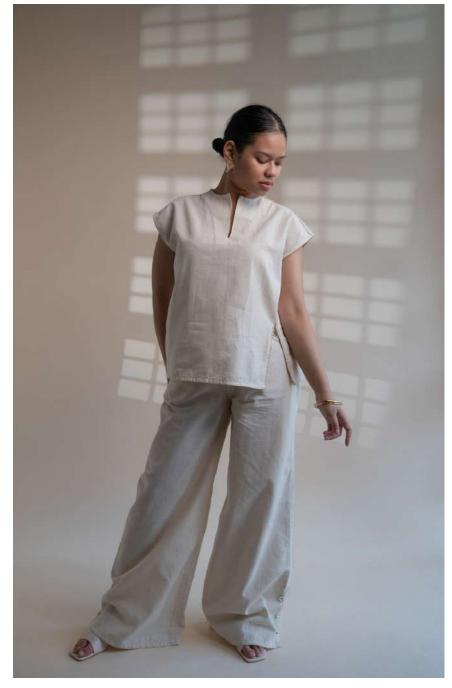

This collection features tailored Kora-coloured garments following a free and intuitive approach to embroidery. Simple yet elegant Kantha stitches depict the warm shades of brown to adorn these undyed and unbleached fabrics to create nostalgic yet timeless silhouettes.

The timeless and trans-seasonal designs in a neutral colour palette, are only enhanced with the exquisite craftsmanship of the hand-woven fabrics that have been used in the collection.

A mix of classic and contemporary silhouettes, intricat hand embroidery and finishing combine to offer the perfect balance of old-world design with a twist of freshness