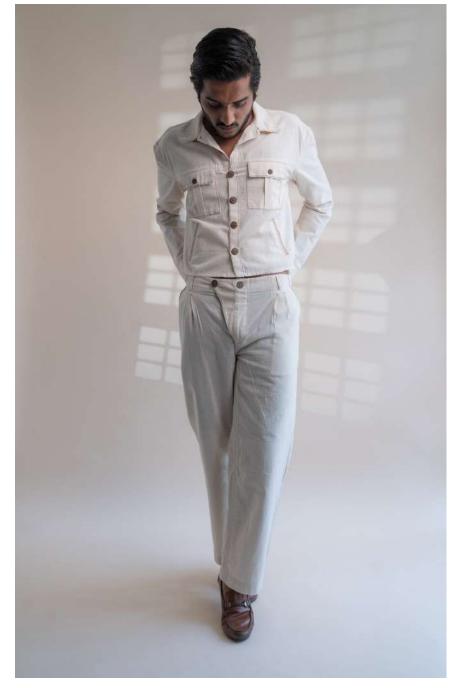

This collection features tailored Kora-coloured garments following a free and intuitive approach to embroidery. Simple yet elegant Kantha stitches depict the warm shades of brown to adorn these undyed and unbleached fabrics to create nostalgic yet timeless silhouettes.

Dawning is a collection that is both old-school and chic. It is designed mindfully to flatter all body types and comes with elements of multi-functionality to ensure that the wearer is involved in the process of choice and interchangeability.

The timeless and trans-seasonal designs in a neutral colour palette, are only enhanced with the exquisite craftsmanship of the hand-woven fabrics that have been used in the collection.

A mix of classic and contemporary silhouettes, intricat hand embroidery and finishing combine to offer the perfect balance of old-world design with a twist of freshness