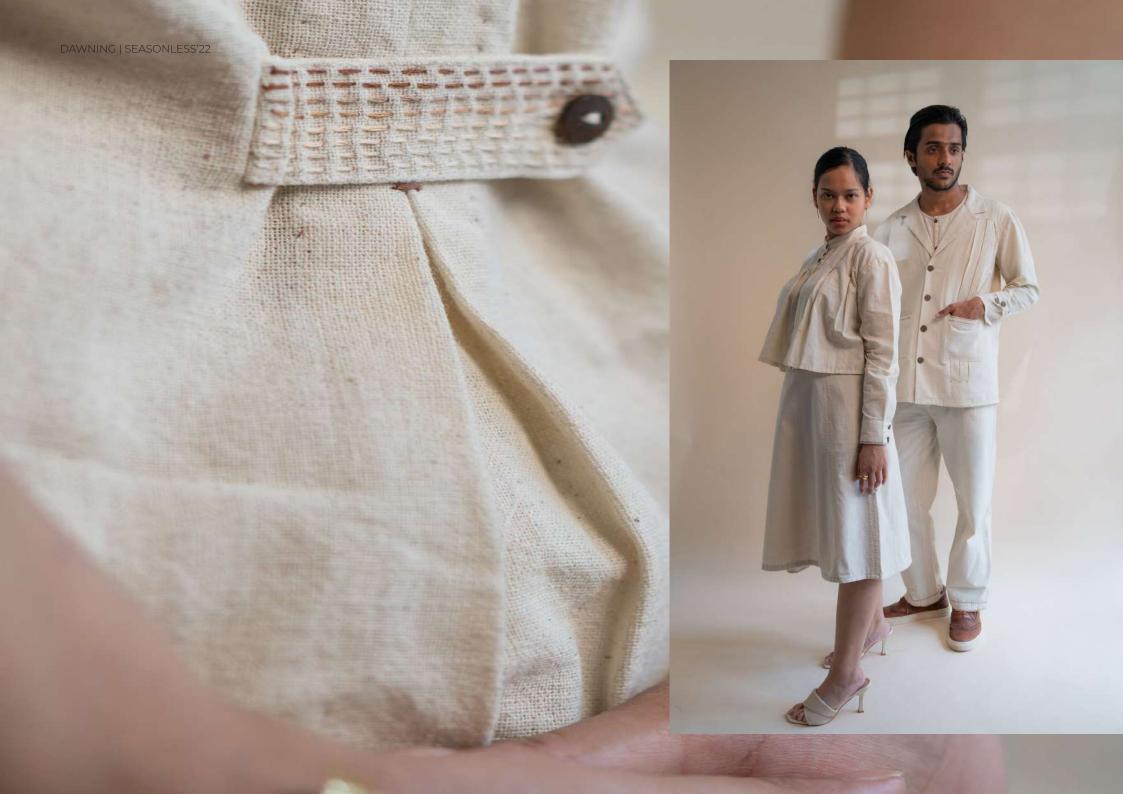

This collection features tailored Kora-coloured garments following a free and intuitive approach to embroidery. Simple yet elegant Kantha stitches depict the warm shades of brown to adorn these undyed and unbleached fabrics to create nostalgic yet timeless silhouettes.

The timeless and trans-seasonal designs in a neutral colour palette, are only enhanced with the exquisite craftsmanship of the hand-woven fabrics that have been used in the collection.

A mix of classic and contemporary silhouettes, intricat hand embroidery and finishing combine to offer the perfect balance of old-world design with a twist of freshness