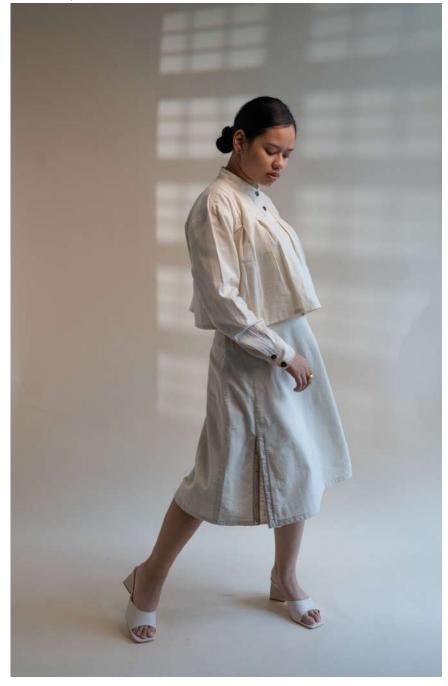

This collection features tailored Kora-coloured garments following a free and intuitive approach to embroidery. Simple yet elegant Kantha stitches depict the warm shades of brown to adorn these undyed and unbleached fabrics to create nostalgic yet timeless silhouettes.

Dawning is a collection that is both old-school and chic. It is designed mindfully to flatter all body types and comes with elements of multi-functionality to ensure that the wearer is involved in the process of choice and interchangeability.

The timeless and trans-seasonal designs in a neutral colour palette, are only enhanced with the exquisite craftsmanship of the hand-woven fabrics that have been used in the collection.

A mix of classic and contemporary silhouettes, intricat hand embroidery and finishing combine to offer the perfect balance of old-world design with a twist of freshness