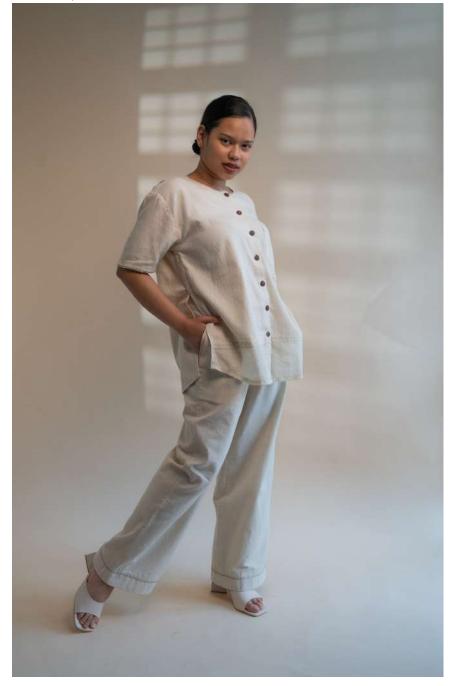

This collection features tailored Kora-coloured garments following a free and intuitive approach to embroidery. Simple yet elegant Kantha stitches depict the warm shades of brown to adorn these undyed and unbleached fabrics to create nostalgic yet timeless silhouettes.

The timeless and trans-seasonal designs in a neutral colour palette, are only enhanced with the exquisite craftsmanship of the hand-woven fabrics that have been used in the collection.

A mix of classic and contemporary silhouettes, intricat hand embroidery and finishing combine to offer the perfect balance of old-world design with a twist of freshness