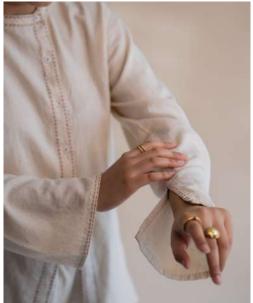

This collection features tailored Kora-coloured garments following a free and intuitive approach to embroidery. Simple yet elegant Kantha stitches depict the warm shades of brown to adorn these undyed and unbleached fabrics to create nostalgic yet timeless silhouettes.

The timeless and trans-seasonal designs in a neutral colour palette, are only enhanced with the exquisite craftsmanship of the hand-woven fabrics that have been used in the collection.

A mix of classic and contemporary silhouettes, intricat hand embroidery and finishing combine to offer the perfect balance of old-world design with a twist of freshness