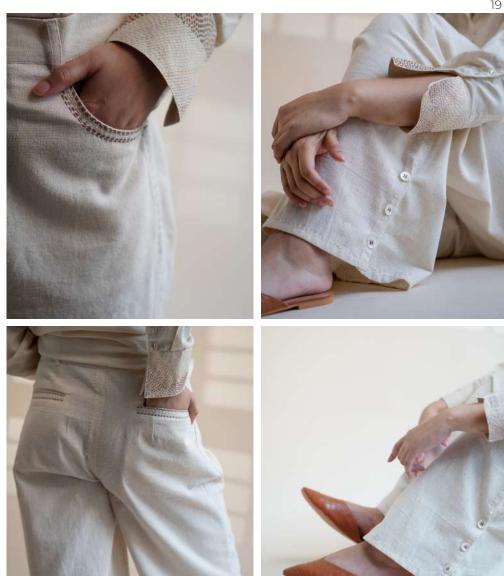

This collection features tailored Kora-coloured garments following a free and intuitive approach to embroidery. Simple yet elegant Kantha stitches depict the warm shades of brown to adorn these undyed and unbleached fabrics to create nostalgic yet timeless silhouettes.

Dawning is a collection that is both old-school and chic. It is designed mindfully to flatter all body types and comes with elements of multi-functionality to ensure that the wearer is involved in the process of choice and interchangeability.

The timeless and trans-seasonal designs in a neutral colour palette, are only enhanced with the exquisite craftsmanship of the hand-woven fabrics that have been used in the collection.

A mix of classic and contemporary silhouettes, intricat hand embroidery and finishing combine to offer the perfect balance of old-world design with a twist of freshness