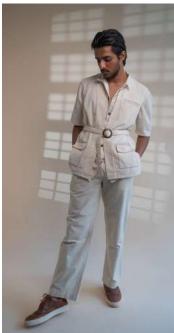

This collection features tailored Kora-coloured garments following a free and intuitive approach to embroidery. Simple yet elegant Kantha stitches depict the warm shades of brown to adorn these undyed and unbleached fabrics to create nostalgic yet timeless silhouettes.

Dawning is a collection that is both old-school and chic. It is designed mindfully to flatter all body types and comes with elements of multi-functionality to ensure that the wearer is involved in the process of choice and interchangeability.

The timeless and trans-seasonal designs in a neutral colour palette, are only enhanced with the exquisite craftsmanship of the hand-woven fabrics that have been used in the collection.

A mix of classic and contemporary silhouettes, intricat hand embroidery and finishing combine to offer the perfect balance of old-world design with a twist of freshness