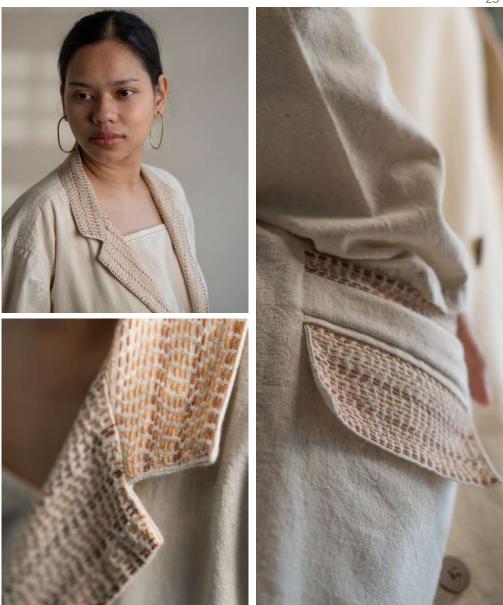

This collection features tailored Kora-coloured garments following a free and intuitive approach to embroidery. Simple yet elegant Kantha stitches depict the warm shades of brown to adorn these undyed and unbleached fabrics to create nostalgic yet timeless silhouettes.

The timeless and trans-seasonal designs in a neutral colour palette, are only enhanced with the exquisite craftsmanship of the hand-woven fabrics that have been used in the collection.

A mix of classic and contemporary silhouettes, intricat hand embroidery and finishing combine to offer the perfect balance of old-world design with a twist of freshness