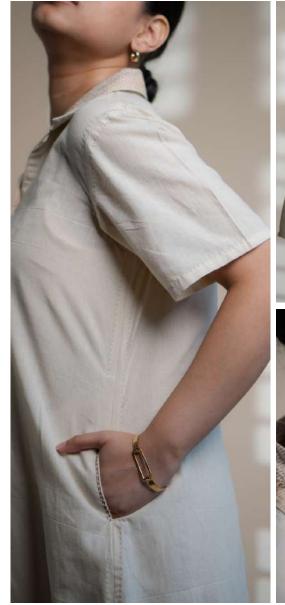

This collection features tailored Kora-coloured garments following a free and intuitive approach to embroidery. Simple yet elegant Kantha stitches depict the warm shades of brown to adorn these undyed and unbleached fabrics to create nostalgic yet timeless silhouettes.

The timeless and trans-seasonal designs in a neutral colour palette, are only enhanced with the exquisite craftsmanship of the hand-woven fabrics that have been used in the collection.

A mix of classic and contemporary silhouettes, intricat hand embroidery and finishing combine to offer the perfect balance of old-world design with a twist of freshness