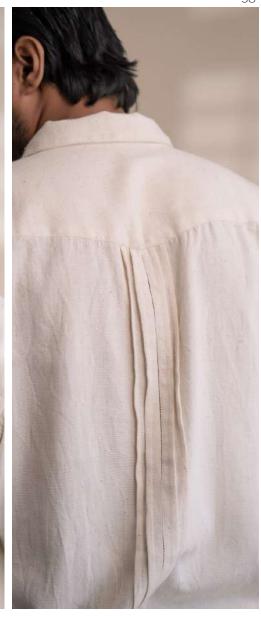

This collection features tailored Kora-coloured garments following a free and intuitive approach to embroidery. Simple yet elegant Kantha stitches depict the warm shades of brown to adorn these undyed and unbleached fabrics to create nostalgic yet timeless silhouettes.

The timeless and trans-seasonal designs in a neutral colour palette, are only enhanced with the exquisite craftsmanship of the hand-woven fabrics that have been used in the collection.

A mix of classic and contemporary silhouettes, intricat hand embroidery and finishing combine to offer the perfect balance of old-world design with a twist of freshness