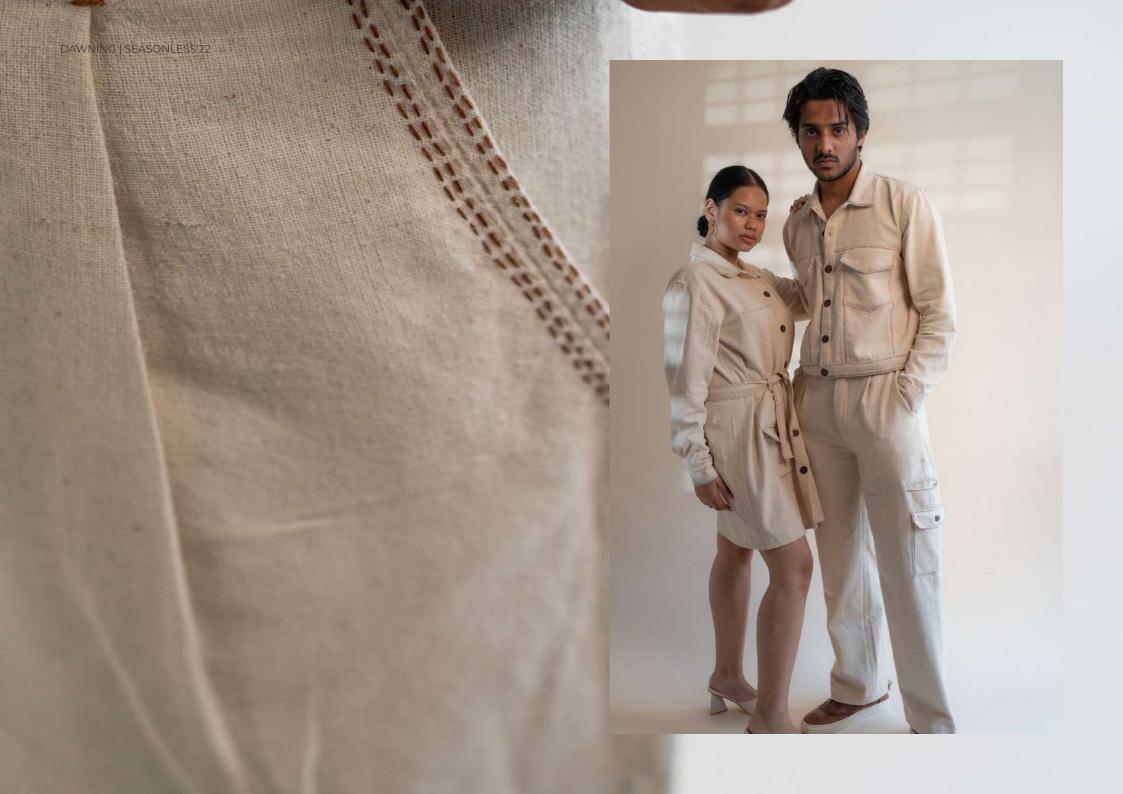

This collection features tailored Kora-coloured garments following a free and intuitive approach to embroidery. Simple yet elegant Kantha stitches depict the warm shades of brown to adorn these undyed and unbleached fabrics to create nostalgic yet timeless silhouettes.

The timeless and trans-seasonal designs in a neutral colour palette, are only enhanced with the exquisite craftsmanship of the hand-woven fabrics that have been used in the collection.

A mix of classic and contemporary silhouettes, intricat hand embroidery and finishing combine to offer the perfect balance of old-world design with a twist of freshness