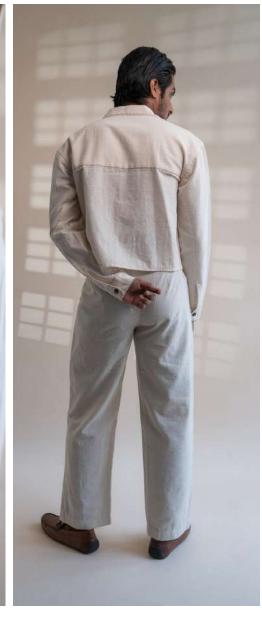

This collection features tailored Kora-coloured garments following a free and intuitive approach to embroidery. Simple yet elegant Kantha stitches depict the warm shades of brown to adorn these undyed and unbleached fabrics to create nostalgic yet timeless silhouettes.

Dawning is a collection that is both old-school and chic. It is designed mindfully to flatter all body types and comes with elements of multi-functionality to ensure that the wearer is involved in the process of choice and interchangeability.

The timeless and trans-seasonal designs in a neutral colour palette, are only enhanced with the exquisite craftsmanship of the hand-woven fabrics that have been used in the collection.

A mix of classic and contemporary silhouettes, intricat hand embroidery and finishing combine to offer the perfect balance of old-world design with a twist of freshness