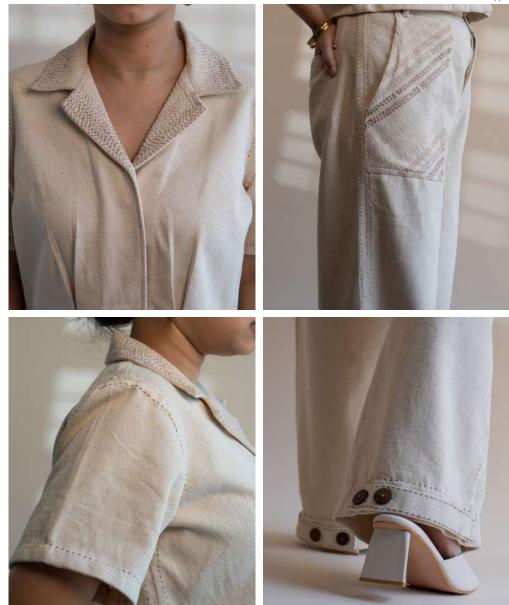

This collection features tailored Kora-coloured garments following a free and intuitive approach to embroidery. Simple yet elegant Kantha stitches depict the warm shades of brown to adorn these undyed and unbleached fabrics to create nostalgic yet timeless silhouettes.

The timeless and trans-seasonal designs in a neutral colour palette, are only enhanced with the exquisite craftsmanship of the hand-woven fabrics that have been used in the collection.

A mix of classic and contemporary silhouettes, intricat hand embroidery and finishing combine to offer the perfect balance of old-world design with a twist of freshness