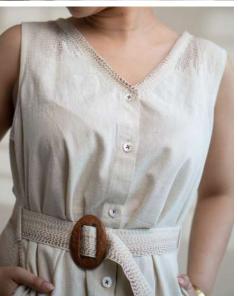

This collection features tailored Kora-coloured garments following a free and intuitive approach to embroidery. Simple yet elegant Kantha stitches depict the warm shades of brown to adorn these undyed and unbleached fabrics to create nostalgic yet timeless silhouettes.

| BUTTON DOWN DRESS | L/WD/D05

| LONG SHIRT | L/WS/S02

| ANGARAKHA SHIRT DRESS | L/WD/D06

| CROP JACKET | L/WJ/J04

PATCH POCKET PANTS | L/WP/P04 |

| TIE-UP DRESS | L/MS/S09

| SLIT PANTS | L/WP/P04

| DENIM SHORTS | L/MS/S09