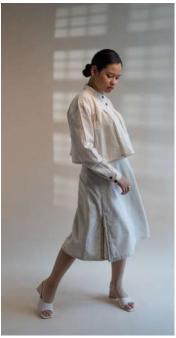

This collection features tailored Kora-coloured garments following a free and intuitive approach to embroidery. Simple yet elegant Kantha stitches depict the warm shades of brown to adorn these undyed and unbleached fabrics to create nostalgic yet timeless silhouettes.

Dawning is a collection that is both old-school and chic. It is designed mindfully to flatter all body types and comes with elements of multi-functionality to ensure that the wearer is involved in the process of choice and interchangeability.

The timeless and trans-seasonal designs in a neutral colour palette, are only enhanced with the exquisite craftsmanship of the hand-woven fabrics that have been used in the collection.

A mix of classic and contemporary silhouettes, intricat hand embroidery and finishing combine to offer the perfect balance of old-world design with a twist of freshness