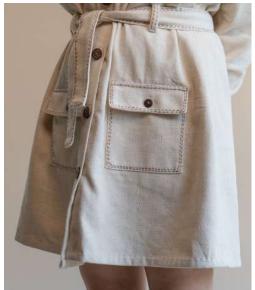

This collection features tailored Kora-coloured garments following a free and intuitive approach to embroidery. Simple yet elegant Kantha stitches depict the warm shades of brown to adorn these undyed and unbleached fabrics to create nostalgic yet timeless silhouettes.

The timeless and trans-seasonal designs in a neutral colour palette, are only enhanced with the exquisite craftsmanship of the hand-woven fabrics that have been used in the collection.

A mix of classic and contemporary silhouettes, intricat hand embroidery and finishing combine to offer the perfect balance of old-world design with a twist of freshness