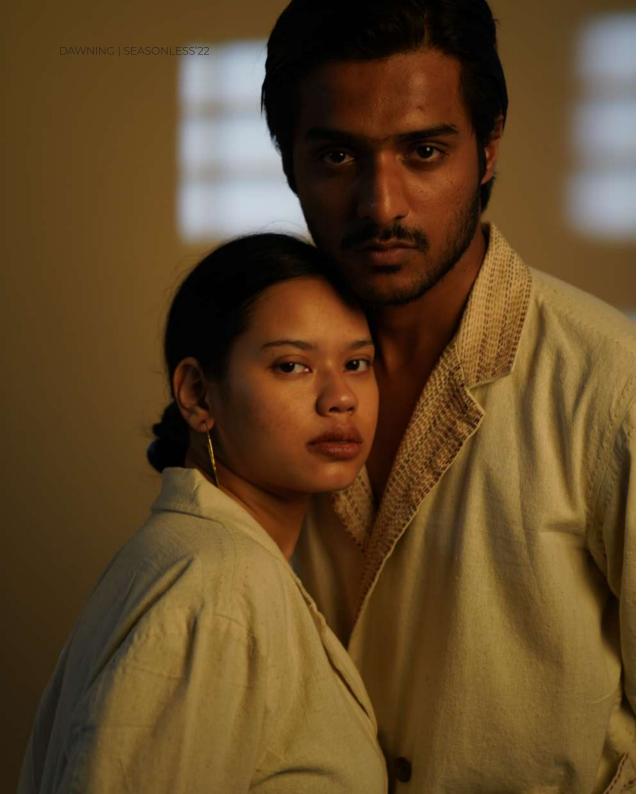

This collection features tailored Kora-coloured garments following a free and intuitive approach to embroidery. Simple yet elegant Kantha stitches depict the warm shades of brown to adorn these undyed and unbleached fabrics to create nostalgic yet timeless silhouettes.

Dawning is a collection that is both old-school and chic. It is designed mindfully to flatter all body types and comes with elements of multi-functionality to ensure that the wearer is involved in the process of choice and interchangeability.

The timeless and trans-seasonal designs in a neutral colour palette, are only enhanced with the exquisite craftsmanship of the hand-woven fabrics that have been used in the collection.

A mix of classic and contemporary silhouettes, intricat hand embroidery and finishing combine to offer the perfect balance of old-world design with a twist of freshness