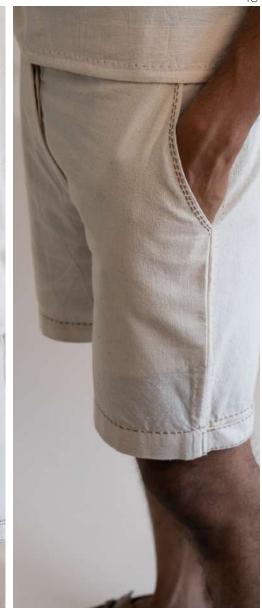

This collection features tailored Kora-coloured garments following a free and intuitive approach to embroidery. Simple yet elegant Kantha stitches depict the warm shades of brown to adorn these undyed and unbleached fabrics to create nostalgic yet timeless silhouettes.

The timeless and trans-seasonal designs in a neutral colour palette, are only enhanced with the exquisite craftsmanship of the hand-woven fabrics that have been used in the collection.

A mix of classic and contemporary silhouettes, intricat hand embroidery and finishing combine to offer the perfect balance of old-world design with a twist of freshness