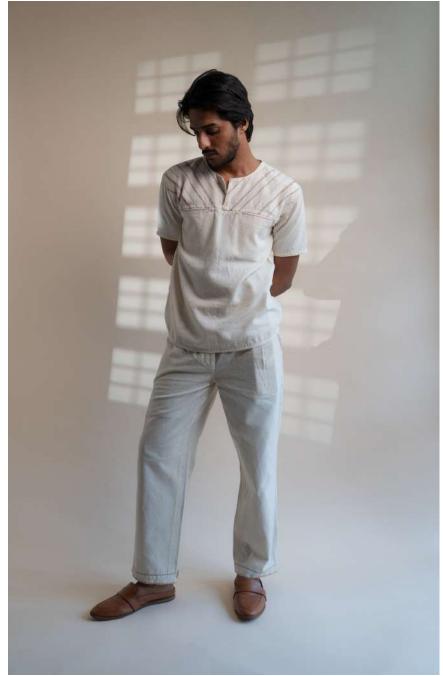

This collection features tailored Kora-coloured garments following a free and intuitive approach to embroidery. Simple yet elegant Kantha stitches depict the warm shades of brown to adorn these undyed and unbleached fabrics to create nostalgic yet timeless silhouettes.

The timeless and trans-seasonal designs in a neutral colour palette, are only enhanced with the exquisite craftsmanship of the hand-woven fabrics that have been used in the collection.

A mix of classic and contemporary silhouettes, intricat hand embroidery and finishing combine to offer the perfect balance of old-world design with a twist of freshness