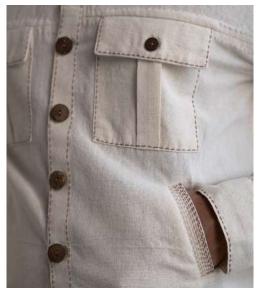

This collection features tailored Kora-coloured garments following a free and intuitive approach to embroidery. Simple yet elegant Kantha stitches depict the warm shades of brown to adorn these undyed and unbleached fabrics to create nostalgic yet timeless silhouettes.

The timeless and trans-seasonal designs in a neutral colour palette, are only enhanced with the exquisite craftsmanship of the hand-woven fabrics that have been used in the collection.

A mix of classic and contemporary silhouettes, intricat hand embroidery and finishing combine to offer the perfect balance of old-world design with a twist of freshness