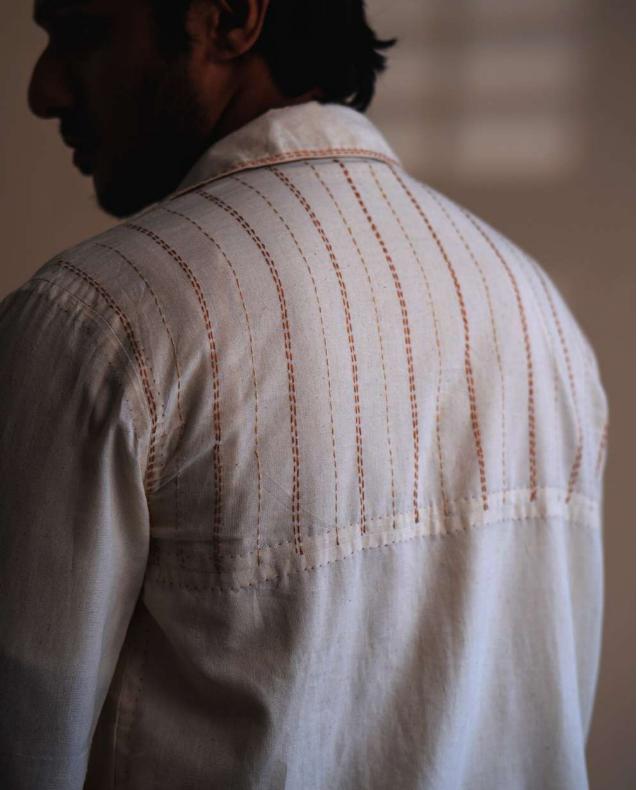

This collection features tailored Kora-coloured garments following a free and intuitive approach to embroidery. Simple yet elegant Kantha stitches depict the warm shades of brown to adorn these undyed and unbleached fabrics to create nostalgic yet timeless silhouettes.

The timeless and trans-seasonal designs in a neutral colour palette, are only enhanced with the exquisite craftsmanship of the hand-woven fabrics that have been used in the collection.

A mix of classic and contemporary silhouettes, intricat hand embroidery and finishing combine to offer the perfect balance of old-world design with a twist of freshness