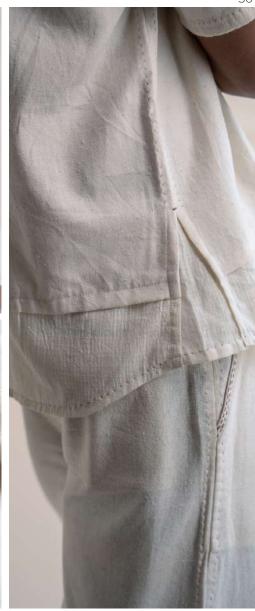

This collection features tailored Kora-coloured garments following a free and intuitive approach to embroidery. Simple yet elegant Kantha stitches depict the warm shades of brown to adorn these undyed and unbleached fabrics to create nostalgic yet timeless silhouettes.

The timeless and trans-seasonal designs in a neutral colour palette, are only enhanced with the exquisite craftsmanship of the hand-woven fabrics that have been used in the collection.

A mix of classic and contemporary silhouettes, intricat hand embroidery and finishing combine to offer the perfect balance of old-world design with a twist of freshness