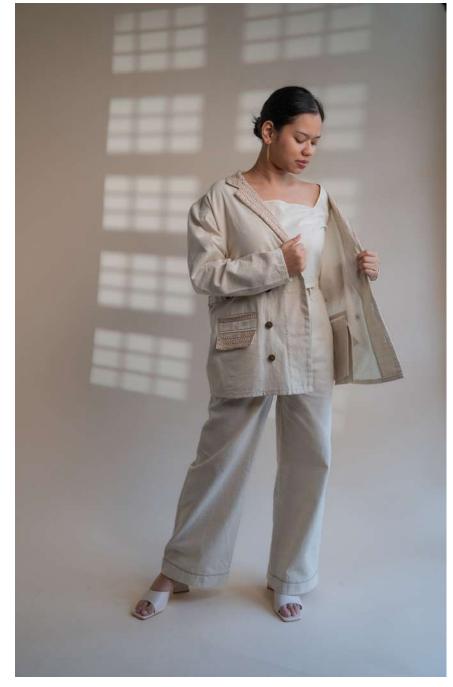

This collection features tailored Kora-coloured garments following a free and intuitive approach to embroidery. Simple yet elegant Kantha stitches depict the warm shades of brown to adorn these undyed and unbleached fabrics to create nostalgic yet timeless silhouettes.

Dawning is a collection that is both old-school and chic. It is designed mindfully to flatter all body types and comes with elements of multi-functionality to ensure that the wearer is involved in the process of choice and interchangeability.

The timeless and trans-seasonal designs in a neutral colour palette, are only enhanced with the exquisite craftsmanship of the hand-woven fabrics that have been used in the collection.

A mix of classic and contemporary silhouettes, intricat hand embroidery and finishing combine to offer the perfect balance of old-world design with a twist of freshness