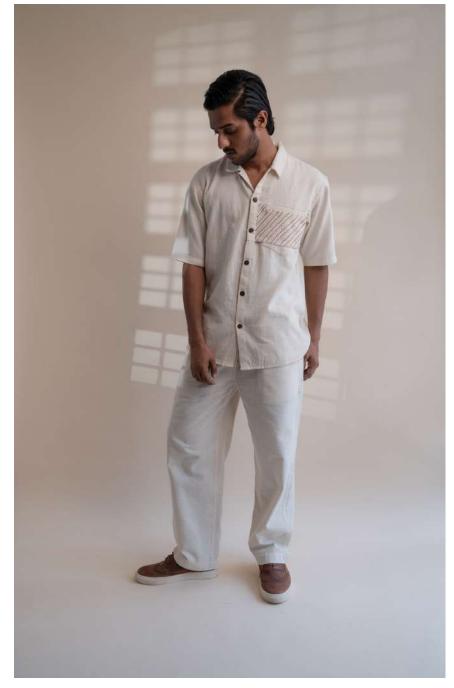

This collection features tailored Kora-coloured garments following a free and intuitive approach to embroidery. Simple yet elegant Kantha stitches depict the warm shades of brown to adorn these undyed and unbleached fabrics to create nostalgic yet timeless silhouettes.

The timeless and trans-seasonal designs in a neutral colour palette, are only enhanced with the exquisite craftsmanship of the hand-woven fabrics that have been used in the collection.

A mix of classic and contemporary silhouettes, intricat hand embroidery and finishing combine to offer the perfect balance of old-world design with a twist of freshness