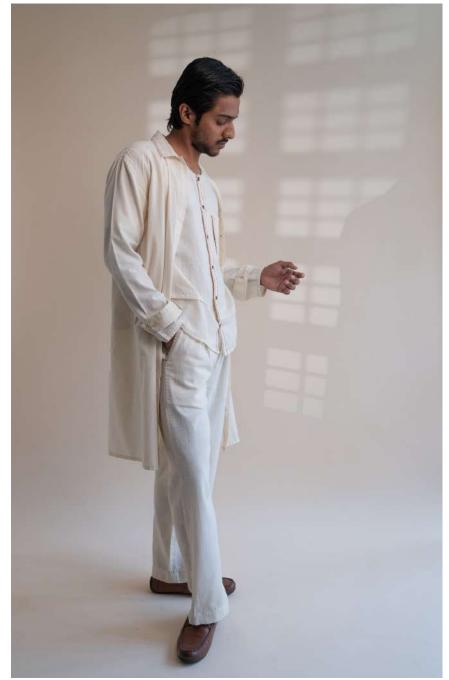

This collection features tailored Kora-coloured garments following a free and intuitive approach to embroidery. Simple yet elegant Kantha stitches depict the warm shades of brown to adorn these undyed and unbleached fabrics to create nostalgic yet timeless silhouettes.

Dawning is a collection that is both old-school and chic. It is designed mindfully to flatter all body types and comes with elements of multi-functionality to ensure that the wearer is involved in the process of choice and interchangeability.

The timeless and trans-seasonal designs in a neutral colour palette, are only enhanced with the exquisite craftsmanship of the hand-woven fabrics that have been used in the collection.

A mix of classic and contemporary silhouettes, intricat hand embroidery and finishing combine to offer the perfect balance of old-world design with a twist of freshness