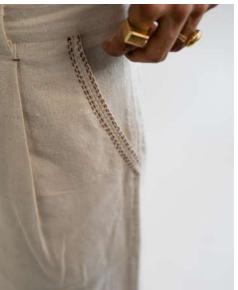

This collection features tailored Kora-coloured garments following a free and intuitive approach to embroidery. Simple yet elegant Kantha stitches depict the warm shades of brown to adorn these undyed and unbleached fabrics to create nostalgic yet timeless silhouettes.

The timeless and trans-seasonal designs in a neutral colour palette, are only enhanced with the exquisite craftsmanship of the hand-woven fabrics that have been used in the collection.

A mix of classic and contemporary silhouettes, intricat hand embroidery and finishing combine to offer the perfect balance of old-world design with a twist of freshness