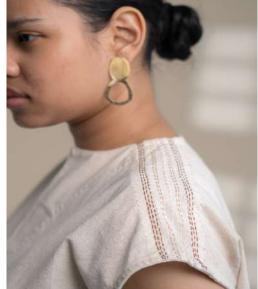

This collection features tailored Kora-coloured garments following a free and intuitive approach to embroidery. Simple yet elegant Kantha stitches depict the warm shades of brown to adorn these undyed and unbleached fabrics to create nostalgic yet timeless silhouettes.

The timeless and trans-seasonal designs in a neutral colour palette, are only enhanced with the exquisite craftsmanship of the hand-woven fabrics that have been used in the collection.

A mix of classic and contemporary silhouettes, intricat hand embroidery and finishing combine to offer the perfect balance of old-world design with a twist of freshness