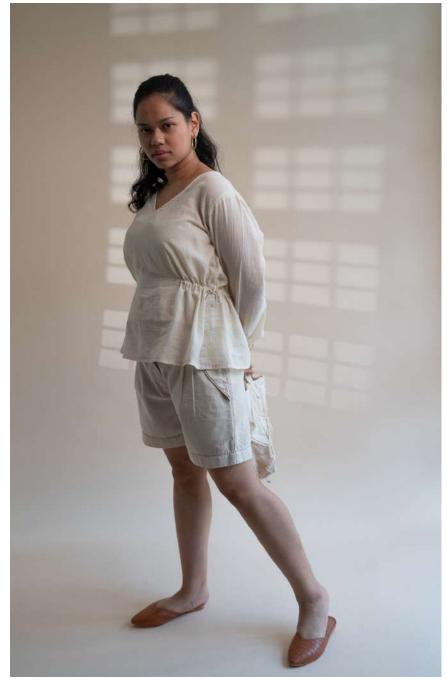

This collection features tailored Kora-coloured garments following a free and intuitive approach to embroidery. Simple yet elegant Kantha stitches depict the warm shades of brown to adorn these undyed and unbleached fabrics to create nostalgic yet timeless silhouettes.

Dawning is a collection that is both old-school and chic. It is designed mindfully to flatter all body types and comes with elements of multi-functionality to ensure that the wearer is involved in the process of choice and interchangeability.

The timeless and trans-seasonal designs in a neutral colour palette, are only enhanced with the exquisite craftsmanship of the hand-woven fabrics that have been used in the collection.

A mix of classic and contemporary silhouettes, intricat hand embroidery and finishing combine to offer the perfect balance of old-world design with a twist of freshness