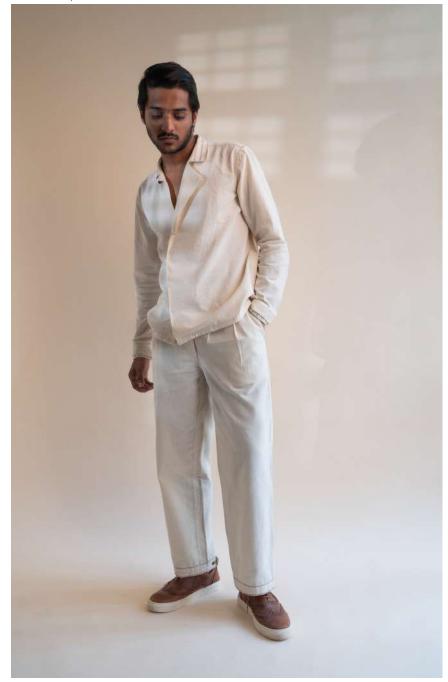

This collection features tailored Kora-coloured garments following a free and intuitive approach to embroidery. Simple yet elegant Kantha stitches depict the warm shades of brown to adorn these undyed and unbleached fabrics to create nostalgic yet timeless silhouettes.

Dawning is a collection that is both old-school and chic. It is designed mindfully to flatter all body types and comes with elements of multi-functionality to ensure that the wearer is involved in the process of choice and interchangeability.

The timeless and trans-seasonal designs in a neutral colour palette, are only enhanced with the exquisite craftsmanship of the hand-woven fabrics that have been used in the collection.

A mix of classic and contemporary silhouettes, intricat hand embroidery and finishing combine to offer the perfect balance of old-world design with a twist of freshness