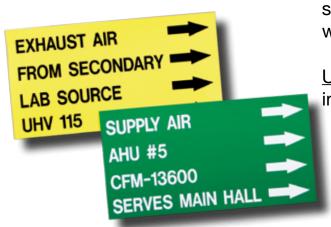

## **Premium Self Stick Duct Mark**

<u>DESCRIPTION:</u> Sturdy 4 mil rugged vinyl adheres strongly to duct work. Provides specific HVAC duct work information as specified by customer.

<u>USE:</u> To identify HVAC ductwork and provide specific information regarding duct system.

Craftmark's Premium duct markers will provide specific details on HVAC duct systems. You provide information as needed.

## **FEATURES**

- Sturdy 4 mil rugged vinyl with permanent acrylic adhesive backing.
- Custom legends per your specification.
- 6"x9" marker size.
- Premium duct markers are designed to professional identify all duct work.