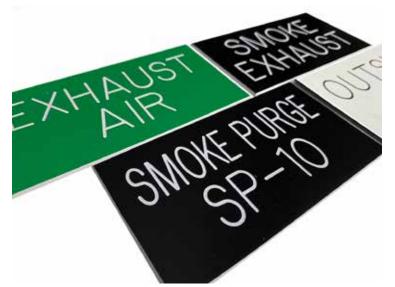

## **PRODUCT SUBMITTAL DATA** CraftFlex™ Multi-Layer Plastic Engraved Plastic Duct Markers

These high quality engraved markers are called out by most 230553 specifications for HVAC Ductwork and Equipment. These multi-layer, multi-color, plastic engraved markers are perfect for all duct marking projects. Available with self-adhesive backing or predrilled holes.

CraftFlex<sup>™</sup> Multi-Layer Plastic Engraved Duct Markers are made to you exact specifications. Engraved through colored layers to expose rich contrasting text. Excellent for all indoor/outdoor marking needs. Choose from a wide array of color combinations, sizes and thickness. 18 stock sizes-choose holes or adhesive backing. All sides chamfered for a clean, finished appearance.