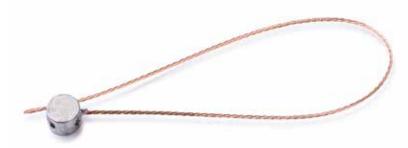

## **Copper Wire Seal**

<u>DESCRIPTION:</u> Copper wire seals are perfect for tag attachment, sealing meters or just about anywhere that permanent attachment is needed.

- 4 ply copper wire with lead seal makes them strong and tamper resistant.
- Attach quickly and easily using Craftmark hand sealing press.
- · Removal with wire cutters.
- Available 8" long.
- Sold 100 per bundle.