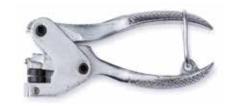

| <b>HAND</b> | SEALING | PRESS |
|-------------|---------|-------|
|-------------|---------|-------|

Crimp lead seals quickly and easily with CRAFTMARK'S Hand Seal Press.

| DATE: <u>//</u> | JOB: |      |  |
|-----------------|------|------|--|
| CONTRACTOR:     |      | <br> |  |