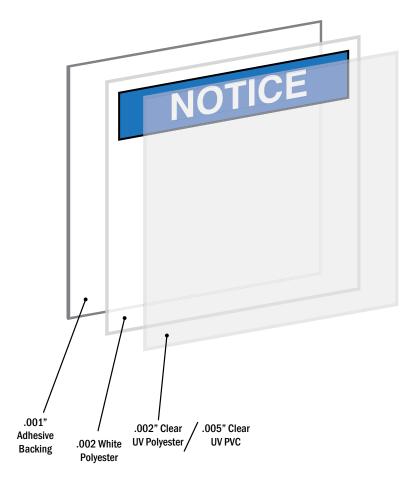

## PRODUCT SUBM ▎▋▌▖ CM550 Polyester Self-Stick Sign

CM550 Polyester Self-Stick Signs are great light duty indoor/outdoor Signs feature durable UV sians. inks printed on durable .003" Polyester sheeting. Designed for direct application to clean, dry surfaces. All signs are laminated with an overlaminate that sheds UV. moisture and abrasion. Comes with full adhesive back for direct application.

THICKNESS: GLOSS: **ABRASION RESISTANCE:** CHEMICAL RESISTANCE: SERVICE TEMPERATURE: AVE. OUTDOOR DURABILITY: 3-5+ YEARS SHELF LIFE:

.006"-.009" **65 GARDNER UNITS** EXCELLENT GOOD/EXCELLENT\* -40°F TO 180°F **INDEFINITE** 