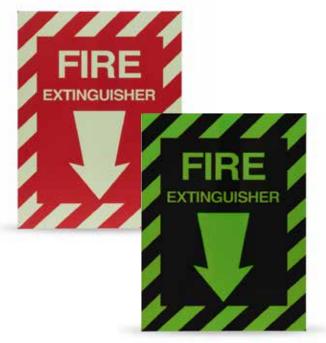

.012"-.017" **65 GARDNER UNITS EXCELLENT** GOOD/EXCELLENT\* -40°F TO 180°F **INDEFINITE** 

CM500 Photoluminescent Self-Stick Signs are great light duty indoor/ outdoor signs. Signs feature durable UV inks printed on durable .009" Photoluminescent PVC (vinyl) sheeting. Luminous vinyl collects available light and will emit it as a bright green glow for up to 8 hours in total darkness. Designed for direct application to clean, dry surfaces. All signs laminated with are an overlaminate that sheds UV, moisture, chemicals and abrasion. Comes with full adhesive back for direct application.