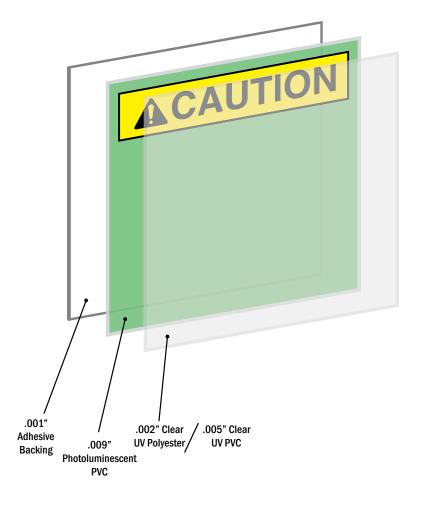

.012"-.017" **65 GARDNER UNITS EXCELLENT** GOOD/EXCELLENT\* -40°F TO 180°F **INDEFINITE** 

CM500 Photoluminescent Self-Stick Signs are great light duty indoor/ outdoor signs. Signs feature durable UV inks printed on durable .009" Photoluminescent PVC (vinyl) sheeting. Luminous vinyl collects available light and will emit it as a bright green glow for up to 8 hours in total darkness. Designed for direct application to clean, dry surfaces. All signs laminated with are an overlaminate that sheds UV, moisture, chemicals and abrasion. Comes with full adhesive back for direct application.