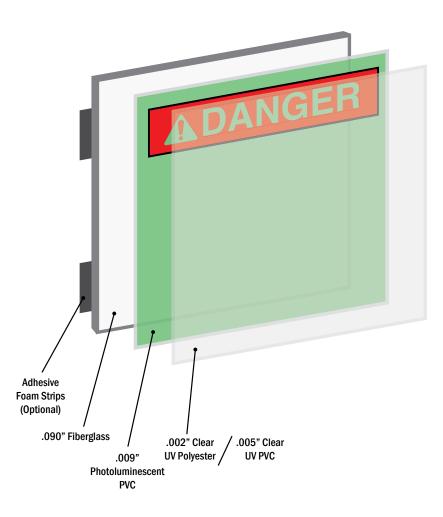

## CM100 Photoluminescent / Fiberglass Sign

CM100 Photoluminescent/Fiberglass Signs are great heavy duty indoor/outdoor signs. Signs feature durable UV inks that hold up very well outdoors. The luminescent material gathers light and then emits it in total darkness for up to 8 hours. All signs are laminated with an overlaminate that sheds UV, moisture, chemicals and abrasion. Available with holes or adhesive back

THICKNESS: .101"-.106"

GLOSS: 65 GARDNER UNITS

ABRASION RESISTANCE: EXCELLENT

CHEMICAL RESISTANCE: GOOD/EXCELLENT\*

SERVICE TEMPERATURE: -40°F TO 180°F AVE. OUTDOOR DURABILITY: 3-5+ YEARS SHELF LIFE: INDEFINITE

\*Excellent with use of Polyester lamination

| DATE://     | JOB: |  |  |
|-------------|------|--|--|
| CONTRACTOR: |      |  |  |