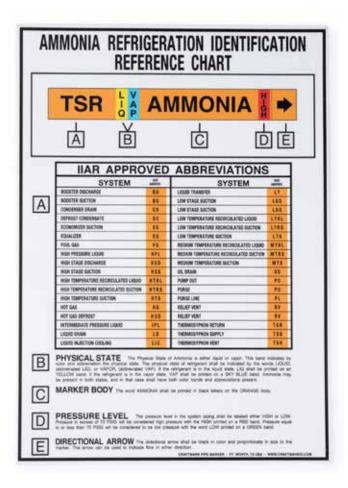

## **Aluminum IIAR Ammonia System Reference Chart**

A reference chart that fully explains the ammonia refrigeration piping and component identification markers, including abbreviation, should be placed in areas that are conspicuous to operating and repair personnel. Regardless of piping color scheme selected, a legend or key to the meaning of the colors should be posted in a conspicuous place. The reference chart, legend, or key should be made of durable material that will remain legible. Replace anytime damage occurs or information is no longer legible.

| AMMONIA REFRIGERA' | AMMONIA REFRIGERATION IDENTIFICATION<br>REFERENCE CHART |  |  |  |  |
|--------------------|---------------------------------------------------------|--|--|--|--|
| TSR AN             | TSR AMMONIA +                                           |  |  |  |  |
| 由自                 | 由 直 直                                                   |  |  |  |  |
| A)                 | B OTTER, Park                                           |  |  |  |  |