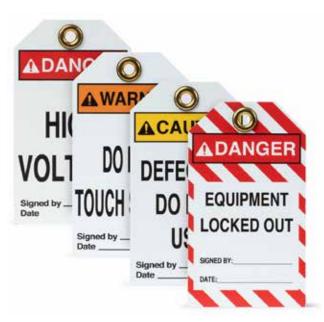

## **Accident Prevention Tags**

<u>DESCRIPTION:</u> Craftmark Accident Prevention Tags are constructed out of .015" thick vinyl. These tags with their bright message and graphics will help convey instructions, warning, procedures and most importantly - lock outs. These tags are good for use both indoors and out. Tough brass grommeted hole for attachment with 8" nylon strap available stock and custom. Also available with clear self-seal for protection.

**TYPICAL SIZE**: 3.25" X 5.625", 3"X6"

THICKNESS: .015"

STD COLORS: Red, Yellow, Orange, Purple, Black, Green, Blue

**OUTDOOR DURABILITY**: 2-3 years

| DATE: / /   | JOB: |
|-------------|------|
| CONTRACTOR: |      |