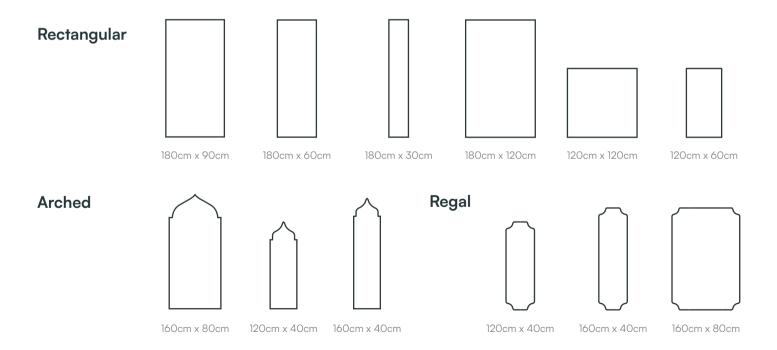

Choose from a range of different shapes and sizes, including Rectangular, Arched and Regal

#### Step 3: Choose your shape