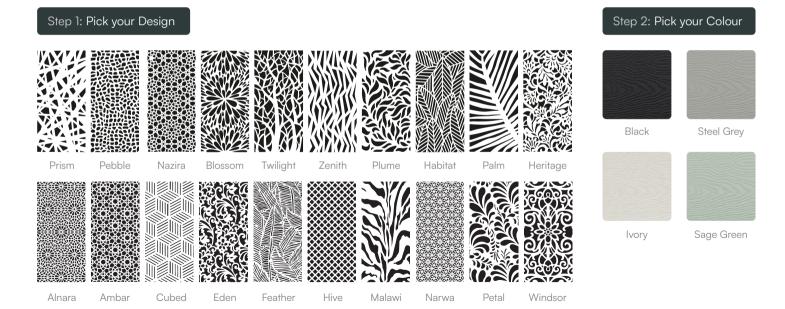

## Charles & Ivy styling guide

Picking your fencing screen is as easy as 1 - 2 - 3! With over 20 designs, 4 colours and 8 sizes there is something for every style of garden. Use our high-quality panels to create eye-catching decorative features indoors and out for installing fencing.

### Decorative screen designs for fencing

All of our fences can be paired with any of our 23 Decorative Screen designs in Straight Top or Curved Top