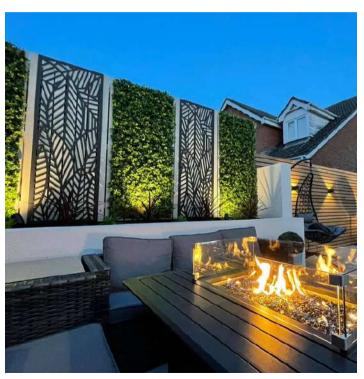

#### Discover our Decorative Screen sets

Create a unique focal point with our Decorative Screen sets, available in sets of 3 and 4 in a variation of sizes.

# Decorative screen inspiration