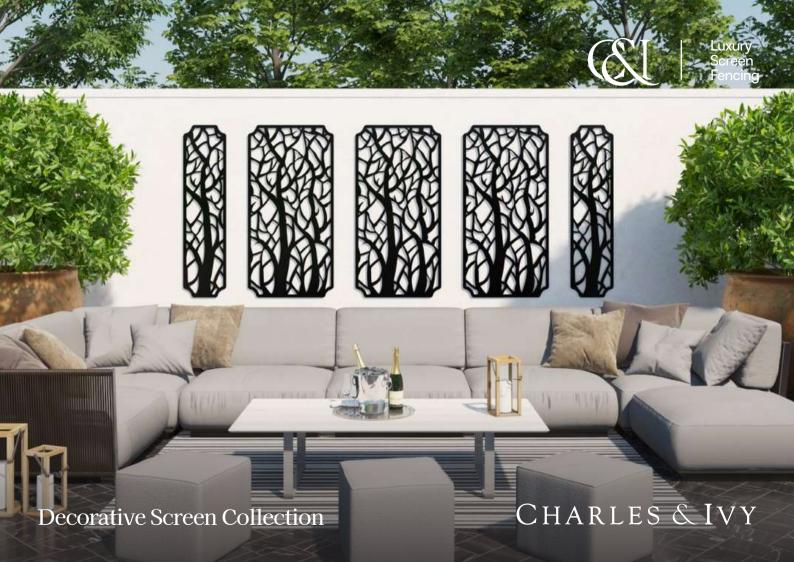

## **Decorative Screen Collection**

Luxury Decorative Screens

# Decorative Screen Collection

Discover our extensive selection of beautiful garden screens and transform your outdoor spaces into eye-catching focal points. Our screens are highly versatile and can be used to enhance dull walls or fences, create beautiful garden trellises, or serve as partitions for privacy.

#### Discover our Decorative Screen sets

Create a unique focal point with our Decorative Screen sets, available in sets of 3 and 4 in a variation of sizes.

# Decorative Screen

Rectangular, Nazira in black, 180x90cm