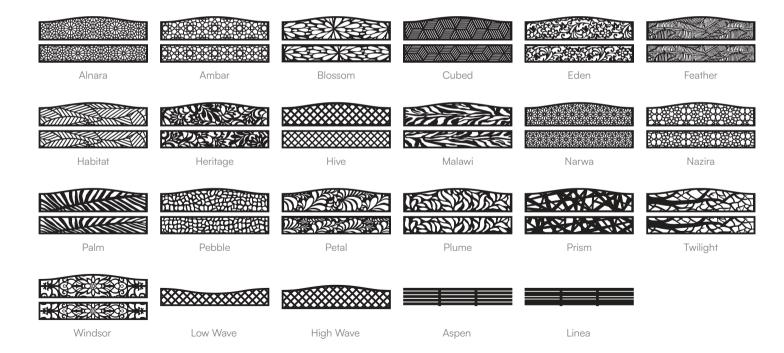

## Charles & Ivy styling guide

Picking your fencing screen is as easy as 1 - 2 - 3! With over 20 designs, 4 colours and 8 sizes there is something for every style of garden. Use our high-quality panels to create eye-catching decorative features indoors and out for installing fencing.

Choose from a range of different shapes and sizes, including Rectangular, Arched and Regal

### Decorative screen designs for fencing

All of our fences can be paired with any of our 23 Decorative Screen designs in Straight Top or Curved Top