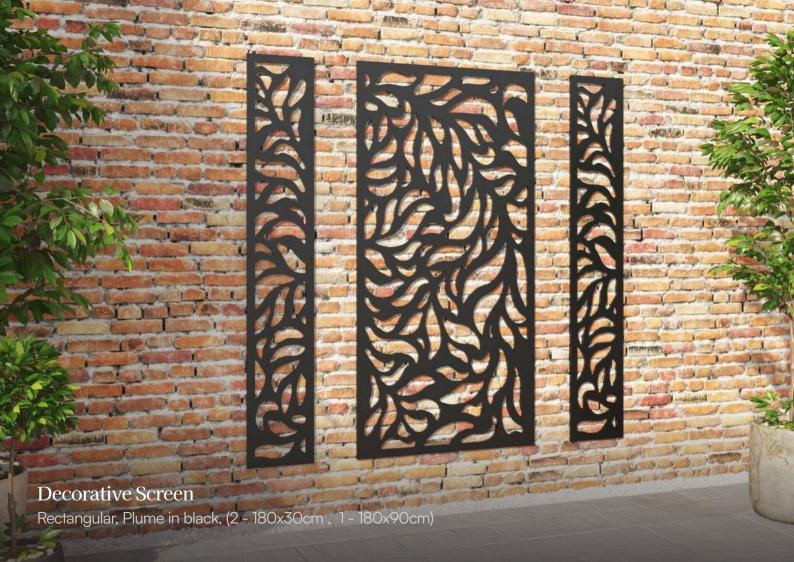

#### Discover our Decorative Screen sets

Create a unique focal point with our Decorative Screen sets, available in sets of 3 and 4 in a variation of sizes.

### Decorative screen designs for fencing

All of our fences can be paired with any of our 23 Decorative Screen designs in Straight Top or Curved Top