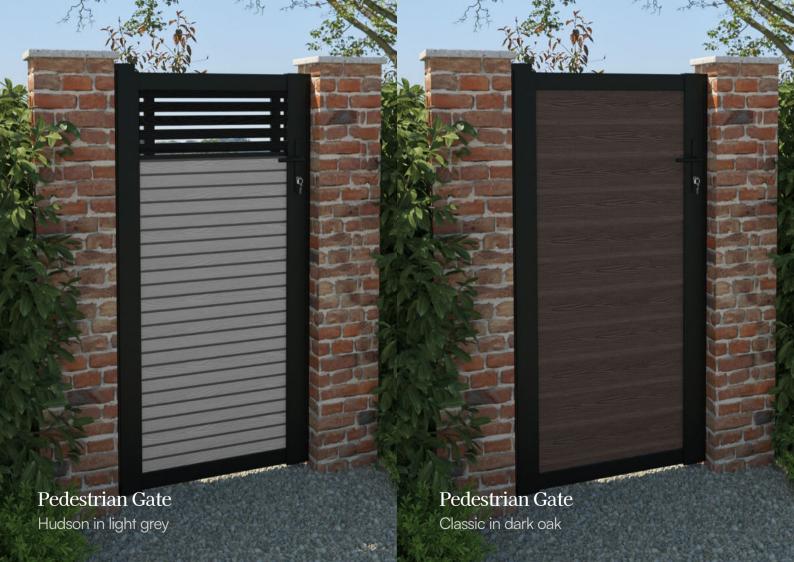

# Pedestrian gates collection

Enhance the beauty of your property with our pedestrian gates. All gates can be paired with any of our fencing collections and are available in 8 colours. Gates are available from 94cm to 184cm and can be customised to fit your space up to a width of 120cm.

Crafted using marine-grade powder-coated aluminum frames (black colour) and eco-friendly composite slats and screens. Our gates offer security and additional privacy and value to your home. All gates come with lockable door handles and are simple to install.

Hudson Pedestrian Gate - Light Stone

Gate Handle and Lock

Heritage Full Screen Pedestrian Gate