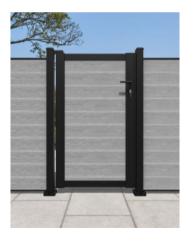

# Pedestrian gates collection

Enhance the beauty of your property with our pedestrian gates. All gates can be paired with any of our fencing collections and are available in 8 colours. Gates are available from 94cm to 184cm and can be customised to fit your space up to a width of 120cm.

Crafted using marine-grade powder-coated aluminum frames (black colour) and eco-friendly composite slats and screens. Our gates offer security and additional privacy and value to your home. All gates come with lockable door handles and are simple to install.

### Fully assembled pedestrian gates

We supply fully assembled Pedestrian Gates for your required dimensions. Our gates provide a stylish and secure solution for your property. Our gates are constructed from marine-grade aluminium frames and eco-friendly composite slats and screens or aluminium slats, ensuring both durability and aesthetic appeal.

Available in 4 heights from 94cm to 184cm and your chosen width up to 120cm, our gates can be tailored to fit any space. All gates have lockable door handles with 3 keys included. Rest assured that your property is protected. Our Pedestrian Gates can be matched with any of our fencing collections and provide added privacy and value to your home.