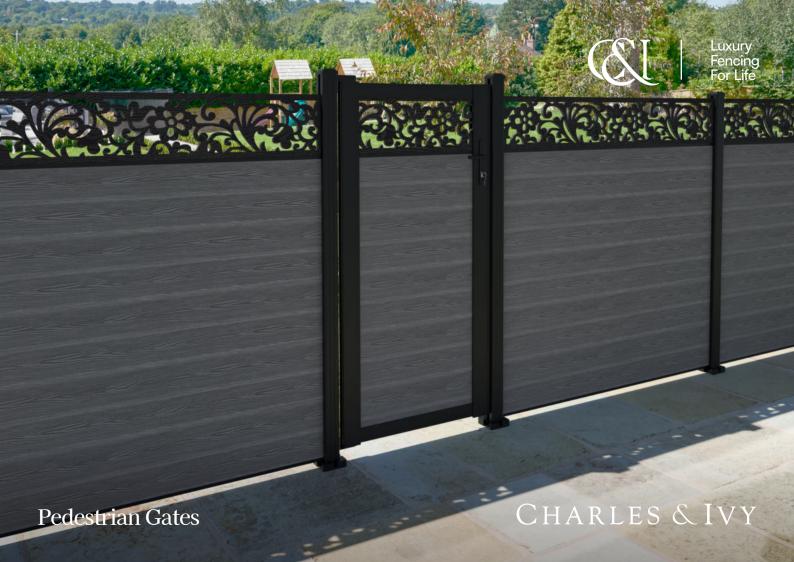

### **Pedestrian Gates Collection**

Luxury Composite Fencing

# Pedestrian gates collection

Enhance the beauty of your property with our pedestrian gates. All gates can be paired with any of our fencing collections and are available in 8 colours. Gates are available from 94cm to 184cm and can be customised to fit your space up to a width of 120cm.

Crafted using marine-grade powder-coated aluminum frames (black colour) and eco-friendly composite slats and screens. Our gates offer security and additional privacy and value to your home. All gates come with lockable door handles and are simple to install.

# Discover our pedestrian gate colours

Our Pedestrian Gates are available to match any of our Fence collections. Choose from 8 colours and 4 heights. Gates are available from height 94cm to 184cm and can be customised to fit your space up to a width of 120cm.