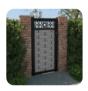

# Pedestrian gates collection

Enhance the beauty of your property with our pedestrian gates. All gates can be paired with any of our fencing collections and are available in 8 colours. Gates are available from 94cm to 184cm and can be customised to fit your space up to a width of 120cm.

Crafted using marine-grade powder-coated aluminum frames (black colour) and eco-friendly composite slats and screens. Our gates offer security and additional privacy and value to your home. All gates come with lockable door handles and are simple to install.