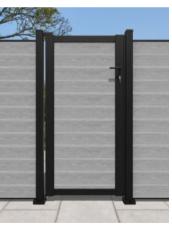

# Pedestrian gates collection

Enhance the beauty of your property with our pedestrian gates. All gates can be paired with any of our fencing collections and are available in 8 colours. Gates are available from 94cm to 184cm and can be customised to fit your space up to a width of 120cm.

Crafted using marine-grade powder-coated aluminum frames (black colour) and eco-friendly composite slats and screens. Our gates offer security and additional privacy and value to your home. All gates come with lockable door handles and are simple to install.

# Discover our pedestrian gate colours

Our Pedestrian Gates are available to match any of our Fence collections. Choose from 8 colours and 4 heights. Gates are available from height 94cm to 184cm and can be customised to fit your space up to a width of 120cm.