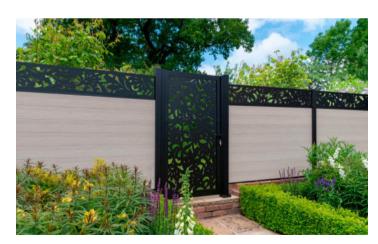

# Pedestrian gates collection

Enhance the beauty of your property with our pedestrian gates. All gates can be paired with any of our fencing collections and are available in 8 colours. Gates are available from 94cm to 184cm and can be customised to fit your space up to a width of 120cm.

# Discover our pedestrian gate colours

Our Pedestrian Gates are available to match any of our Fence collections. Choose from 8 colours and 4 heights. Gates are available from height 94cm to 184cm and can be customised to fit your space up to a width of 120cm.

### Fully assembled pedestrian gates

We supply fully assembled Pedestrian Gates for your required dimensions. Our gates provide a stylish and secure solution for your property. Our gates are constructed from marine-grade aluminium frames and eco-friendly composite slats and screens or aluminium slats, ensuring both durability and aesthetic appeal.

Available in 4 heights from 94cm to 184cm and your chosen width up to 120cm, our gates can be tailored to fit any space. All gates have lockable door handles with 3 keys included. Rest assured that your property is protected. Our Pedestrian Gates can be matched with any of our fencing collections and provide added privacy and value to your home.