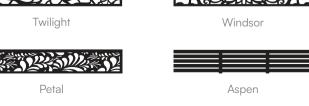

# Pedestrian gates collection

Enhance the beauty of your property with our pedestrian gates. All gates can be paired with any of our fencing collections and are available in 8 colours. Gates are available from 94cm to 184cm and can be customised to fit your space up to a width of 120cm.

# Discover our pedestrian gate colours

Our Pedestrian Gates are available to match any of our Fence collections. Choose from 8 colours and 4 heights. Gates are available from height 94cm to 184cm and can be customised to fit your space up to a width of 120cm.

### rative screen designs to fit gates

decorative screen designs.

Malawi

Cubed

Hive

Pebble