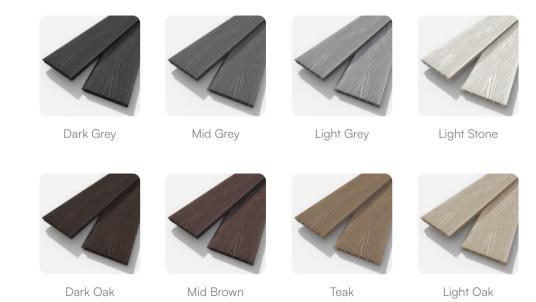

# Discover our pedestrian gate colours

Our Pedestrian Gates are available to match any of our Fence collections. Choose from 8 colours and 4 heights. Gates are available from height 94cm to 184cm and can be customised to fit your space up to a width of 120cm.

# Shades of Grey

Shades of Brown