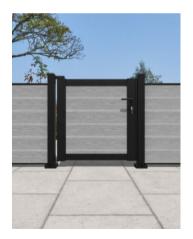

# Pedestrian gates collection

Enhance the beauty of your property with our pedestrian gates. All gates can be paired with any of our fencing collections and are available in 8 colours. Gates are available from 94cm to 184cm and can be customised to fit your space up to a width of 120cm.

Crafted using marine-grade powder-coated aluminum frames (black colour) and eco-friendly composite slats and screens. Our gates offer security and additional privacy and value to your home. All gates come with lockable door handles and are simple to install.

### Fully assembled pedestrian gates

We supply fully assembled Pedestrian Gates for your required dimensions. Our gates provide a stylish and secure solution for your property. Our gates are constructed from marine-grade aluminium frames and eco-friendly composite slats and screens or aluminium slats, ensuring both durability and aesthetic appeal.

Available in 4 heights from 94cm to 184cm and your chosen width up to 120cm, our gates can be tailored to fit any space. All gates have lockable door handles with 3 keys included. Rest assured that your property is protected. Our Pedestrian Gates can be matched with any of our fencing collections and provide added privacy and value to your home.