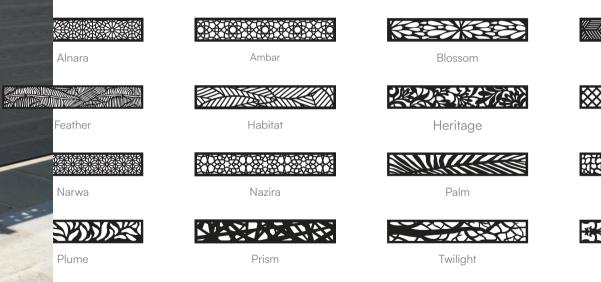

# Pedestrian gates collection

Enhance the beauty of your property with our pedestrian gates. All gates can be paired with any of our fencing collections and are available in 8 colours. Gates are available from 94cm to 184cm and can be customised to fit your space up to a width of 120cm.

# Discover our pedestrian gate colours

Our Pedestrian Gates are available to match any of our Fence collections. Choose from 8 colours and 4 heights. Gates are available from height 94cm to 184cm and can be customised to fit your space up to a width of 120cm.

### rative screen designs to fit gates

decorative screen designs.

Malawi

Cubed

Hive

Pebble