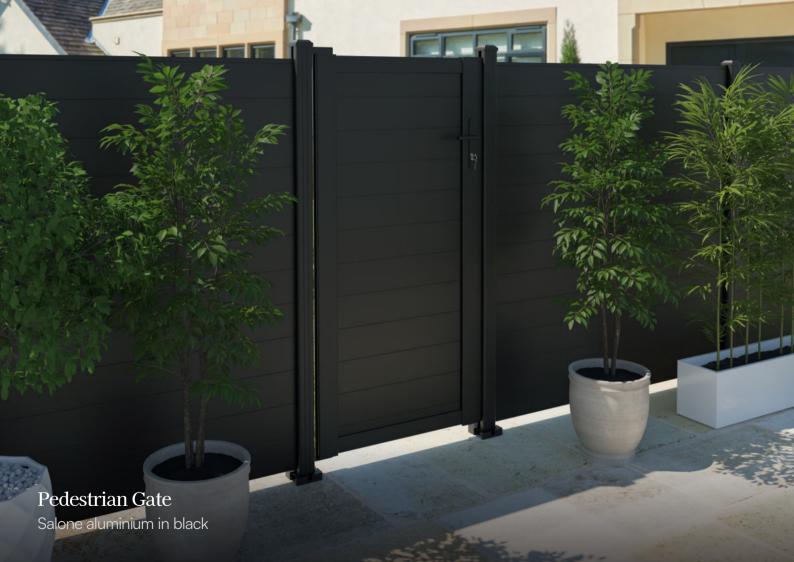

# Pedestrian gates collection

Enhance the beauty of your property with our pedestrian gates. All gates can be paired with any of our fencing collections and are available in 8 colours. Gates are available from 94cm to 184cm and can be customised to fit your space up to a width of 120cm.

Crafted using marine-grade powder-coated aluminum frames (black colour) and eco-friendly composite slats and screens. Our gates offer security and additional privacy and value to your home. All gates come with lockable door handles and are simple to install.

### Fully assembled pedestrian gates

We supply fully assembled Pedestrian Gates for your required dimensions. Our gates provide a stylish and secure solution for your property. Our gates are constructed from marine-grade aluminium frames and eco-friendly composite slats and screens or aluminium slats, ensuring both durability and aesthetic appeal.

Available in 4 heights from 94cm to 184cm and your chosen width up to 120cm, our gates can be tailored to fit any space. All gates have lockable door handles with 3 keys included. Rest assured that your property is protected. Our Pedestrian Gates can be matched with any of our fencing collections and provide added privacy and value to your home.