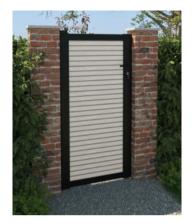

# Pedestrian gates collection

Enhance the beauty of your property with our pedestrian gates. All gates can be paired with any of our fencing collections and are available in 8 colours. Gates are available from 94cm to 184cm and can be customised to fit your space up to a width of 120cm.

Crafted using marine-grade powder-coated aluminum frames (black colour) and eco-friendly composite slats and screens. Our gates offer security and additional privacy and value to your home. All gates come with lockable door handles and are simple to install.

### Fully assembled pedestrian gates

We supply fully assembled Pedestrian Gates for your required dimensions. Our gates provide a stylish and secure solution for your property. Our gates are constructed from marine-grade aluminium frames and eco-friendly composite slats and screens or aluminium slats, ensuring both durability and aesthetic appeal.

Available in 4 heights from 94cm to 184cm and your chosen width up to 120cm, our gates can be tailored to fit any space. All gates have lockable door handles with 3 keys included. Rest assured that your property is protected. Our Pedestrian Gates can be matched with any of our fencing collections and provide added privacy and value to your home.