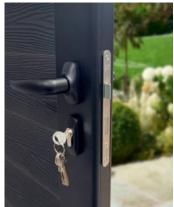

Crafted using marine-grade powder-coated aluminum frames (black colour) and eco-friendly composite slats and screens. Our gates offer security and additional privacy and value to your home. All gates come with lockable door handles and are simple to install.

Hudson Pedestrian Gate - Light Stone

Gate Handle and Lock

Heritage Full Screen Pedestrian Gate

#### Can the gates be locked?

Both sides of handle are lockable and come with 3 keys.