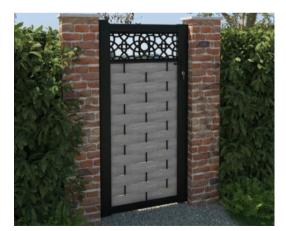

Hudson Pedestrian Gate - Light Stone

Gate Handle and Lock

Heritage Full Screen Pedestrian Gate

### Fully assembled pedestrian gates

We supply fully assembled Pedestrian Gates for your required dimensions. Our gates provide a stylish and secure solution for your property. Our gates are constructed from marine-grade aluminium frames and eco-friendly composite slats and screens or aluminium slats, ensuring both durability and aesthetic appeal.

Available in 4 heights from 94cm to 184cm and your chosen width up to 120cm, our gates can be tailored to fit any space. All gates have lockable door handles with 3 keys included. Rest assured that your property is protected. Our Pedestrian Gates can be matched with any of our fencing collections and provide added privacy and value to your home.