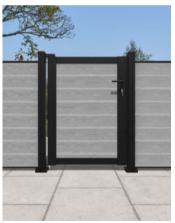

# Pedestrian gates collection

Enhance the beauty of your property with our pedestrian gates. All gates can be paired with any of our fencing collections and are available in 8 colours. Gates are available from 94cm to 184cm and can be customised to fit your space up to a width of 120cm.

Crafted using marine-grade powder-coated aluminum frames (black colour) and eco-friendly composite slats and screens. Our gates offer security and additional privacy and value to your home. All gates come with lockable door handles and are simple to install.

### Fully assembled pedestrian gates

We supply fully assembled Pedestrian Gates for your required dimensions. Our gates provide a stylish and secure solution for your property. Our gates are constructed from marine-grade aluminium frames and eco-friendly composite slats and screens or aluminium slats, ensuring both durability and aesthetic appeal.

Available in 4 heights from 94cm to 184cm and your chosen width up to 120cm, our gates can be tailored to fit any space. All gates have lockable door handles with 3 keys included. Rest assured that your property is protected. Our Pedestrian Gates can be matched with any of our fencing collections and provide added privacy and value to your home.