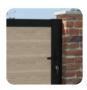

#### What is the finish on the gate frame?

The gate frame is manufactured using marine grade aluminium. The frames are then treated and finished with a high quality powder coating (black colour), ensuring a robust and durable finish to withstand all weather conditions.

#### Can the gates be locked?

Both sides of handle are lockable and come with 3 keys.