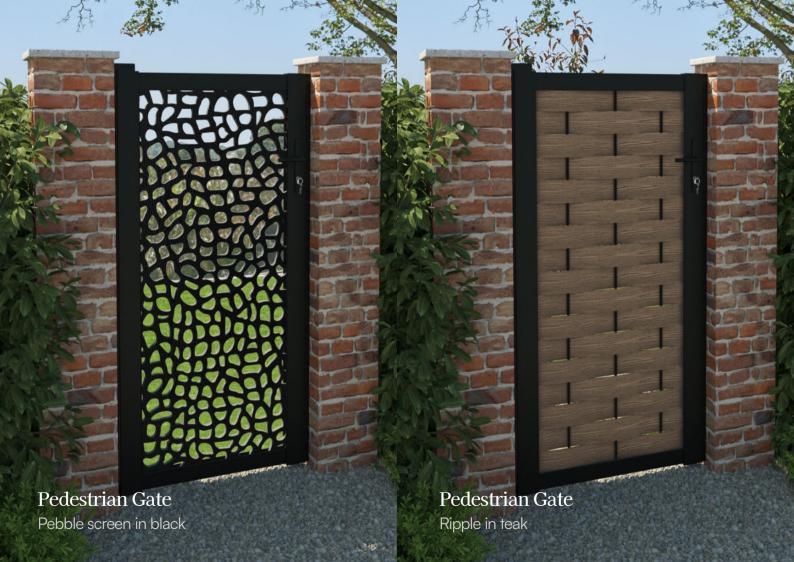

### rative screen designs to fit gates

decorative screen designs.

Malawi

Cubed

Hive

Pebble