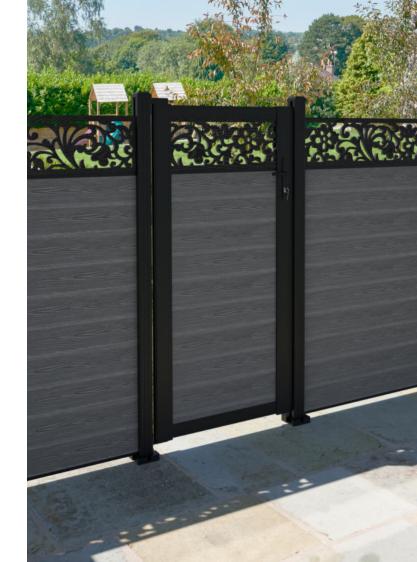

# Pedestrian gates collection

Enhance the beauty of your property with our pedestrian gates. All gates can be paired with any of our fencing collections and are available in 8 colours. Gates are available from 94cm to 184cm and can be customised to fit your space up to a width of 120cm.

Crafted using marine-grade powder-coated aluminum frames (black colour) and eco-friendly composite slats and screens. Our gates offer security and additional privacy and value to your home. All gates come with lockable door handles and are simple to install.

### Fully assembled pedestrian gates

We supply fully assembled Pedestrian Gates for your required dimensions. Our gates provide a stylish and secure solution for your property. Our gates are constructed from marine-grade aluminium frames and eco-friendly composite slats and screens or aluminium slats, ensuring both durability and aesthetic appeal.

Available in 4 heights from 94cm to 184cm and your chosen width up to 120cm, our gates can be tailored to fit any space. All gates have lockable door handles with 3 keys included. Rest assured that your property is protected. Our Pedestrian Gates can be matched with any of our fencing collections and provide added privacy and value to your home.