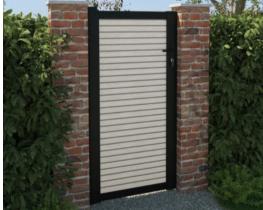

### Fully assembled pedestrian gates

We supply fully assembled Pedestrian Gates for your required dimensions. Our gates provide a stylish and secure solution for your property. Our gates are constructed from marine-grade aluminium frames and eco-friendly composite slats and screens or aluminium slats, ensuring both durability and aesthetic appeal.

Available in 4 heights from 94cm to 184cm and your chosen width up to 120cm, our gates can be tailored to fit any space. All gates have lockable door handles with 3 keys included. Rest assured that your property is protected. Our Pedestrian Gates can be matched with any of our fencing collections and provide added privacy and value to your home.