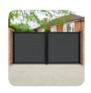

Driveway Gates

CHARLES & IVY

## Driveway gates collection

We supply all of our Driveway Gates fully assembled which provide both a stylish and secure solution for your property. All gates are constructed with marine-grade aluminium frames (black colour) and eco-friendly composite slats and screens, ensuring both durability and aesthetic appeal.

We build the gates specifically to fit your space, available in 2 heights from 154cm to 184cm and your chosen width of up to 390cm. For added security, all gates(without automation) have lockable door handles with 3 keys included.