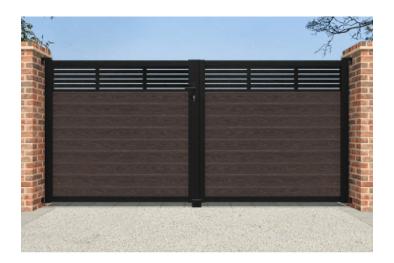

# Discover our driveway gate colours

Our Driveway Gates are available to match any of our Fence collections.

All gates are available with a flat top or a curved top and from heights 154cm to 184cm. We will customise your gate to fit your space up to a width of 390cm.

### Shades of Grey

Shades of Brown

#### Decerative screen designs to fit gates

All of agates can be paired with any of our 20 decorative screen straight top or curved top.