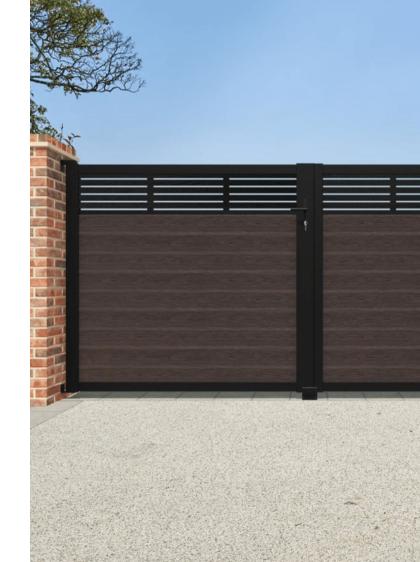

## Driveway gates collection

We supply all of our Driveway Gates fully assembled which provide both a stylish and secure solution for your property. All gates are constructed with marine-grade aluminium frames (black colour) and eco-friendly composite slats and screens, ensuring both durability and aesthetic appeal.

We build the gates specifically to fit your space, available in 2 heights from 154cm to 184cm and your chosen width of up to 390cm. For added security, all gates(without automation) have lockable door handles with 3 keys included.

The sleek gate designs match seamlessly with all of our fencing collections and add an extra layer of privacy and exclusivity to your property. Invest in luxury and elevate your home with our fully assembled Driveway Gates.

#### What is the finish on the gate frame?

The gate frame is manufactured using marine grade aluminium. The frames are then treated and finished with a high quality matt powder coating (black colour), ensuring a robust and durable finish to withstand all weather conditions.

#### Can the gates be locked?

There is a lockable handle on both sides of the gate.

3 keys are supplied. For gates with automation, no handle is required or supplied.

Driveway Gate
Aria aluminium in black