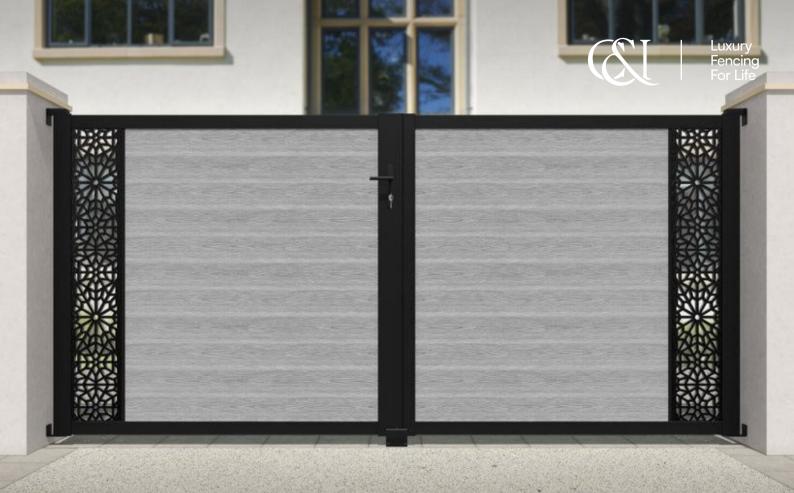

## Driveway gates collection

We supply all of our Driveway Gates fully assembled which provide both a stylish and secure solution for your property. All gates are constructed with marine-grade aluminium frames (black colour) and eco-friendly composite slats and screens, ensuring both durability and aesthetic appeal.

We build the gates specifically to fit your space, available in 2 heights from 154cm to 184cm and your chosen width of up to 390cm. For added security, all gates(without automation) have lockable door handles with 3 keys included.

The sleek gate designs match seamlessly with all of our fencing collections and add an extra layer of privacy and exclusivity to your property. Invest in luxury and elevate your home with our fully assembled Driveway Gates.

#### What is the finish on the gate frame?

The gate frame is manufactured using marine grade aluminium. The frames are then treated and finished with a high quality matt powder coating (black colour), ensuring a robust and durable finish to withstand all weather conditions.

#### Can the gates be locked?

There is a lockable handle on both sides of the gate.

3 keys are supplied. For gates with automation, no handle is required or supplied.

Driveway Gate
Aria aluminium in black