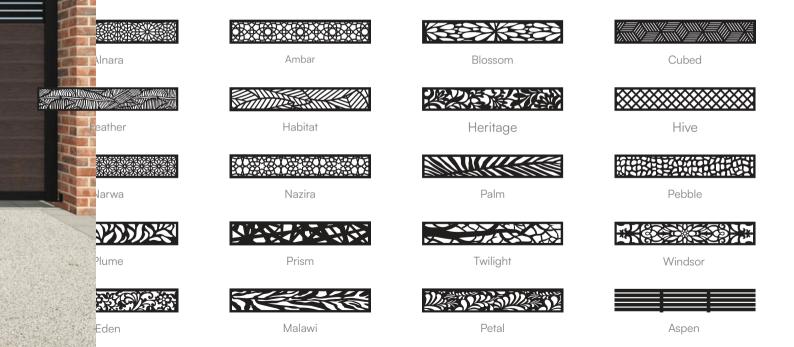

### Explore our Gates

Scan the QR code for more inspiration.

#### Decerative screen designs to fit gates

All of agates can be paired with any of our 20 decorative screen straight top or curved top.