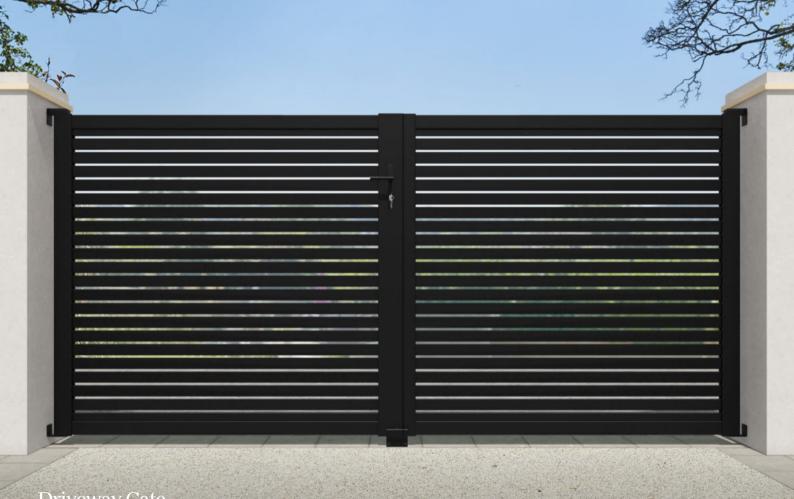

## Driveway gates collection

We supply all of our Driveway Gates fully assembled which provide both a stylish and secure solution for your property. All gates are constructed with marine-grade aluminium frames (black colour) and eco-friendly composite slats and screens, ensuring both durability and aesthetic appeal.

We build the gates specifically to fit your space, available in 2 heights from 154cm to 184cm and your chosen width of up to 390cm. For added security, all gates(without automation) have lockable door handles with 3 keys included.

The sleek gate designs match seamlessly with all of our fencing collections and add an extra layer of privacy and exclusivity to your property. Invest in luxury and elevate your home with our fully assembled Driveway Gates.

#### What is the finish on the gate frame?

The gate frame is manufactured using marine grade aluminium. The frames are then treated and finished with a high quality matt powder coating (black colour), ensuring a robust and durable finish to withstand all weather conditions.

#### Can the gates be locked?

There is a lockable handle on both sides of the gate.

3 keys are supplied. For gates with automation, no handle is required or supplied.

Driveway Gate
Aria aluminium in black