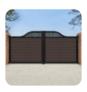

## Driveway gates collection

We supply all of our Driveway Gates fully assembled which provide both a stylish and secure solution for your property. All gates are constructed with marine-grade aluminium frames (black colour) and eco-friendly composite slats and screens, ensuring both durability and aesthetic appeal.

# Discover our driveway gate colours

Our Driveway Gates are available to match any of our Fence collections.

All gates are available with a flat top or a curved top and from heights 154cm to 184cm. We will customise your gate to fit your space up to a width of 390cm.