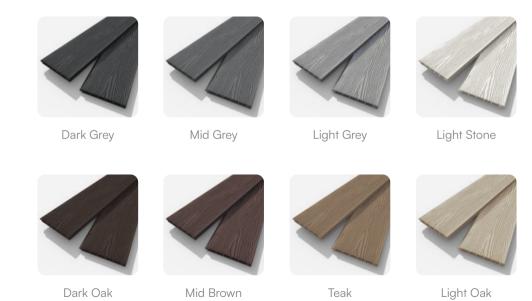

# Discover our driveway gate colours

Our Driveway Gates are available to match any of our Fence collections.

All gates are available with a flat top or a curved top and from heights 154cm to 184cm. We will customise your gate to fit your space up to a width of 390cm.

### Shades of Grey

Shades of Brown