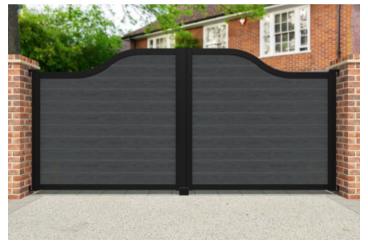

## Driveway gates collection

We supply all of our Driveway Gates fully assembled which provide both a stylish and secure solution for your property. All gates are constructed with marine-grade aluminium frames (black colour) and eco-friendly composite slats and screens, ensuring both durability and aesthetic appeal.

We build the gates specifically to fit your space, available in 2 heights from 154cm to 184cm and your chosen width of up to 390cm. For added security, all gates(without automation) have lockable door handles with 3 keys included.

The sleek gate designs match seamlessly with all of our fencing collections and add an extra layer of privacy and exclusivity to your property. Invest in luxury and elevate your home with our fully assembled Driveway Gates.