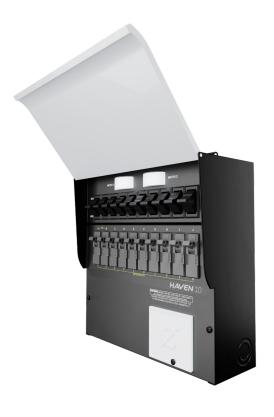

## GENERAL:

Maximum Single-Pole Circuits: 10

Conduit Length: 18 in. (45.7 cm)

Conduit Size: 1 in. (2.5 cm)

Wire Gauge: 2 x 10 AWG (Circuits A-B),

8 x 12 AWG (Circuits C-J)

Circuit Breaker Protection: Breaker on each circuit

Circuit Breaker Rating: 6 x 15 A, 4 x 20 A

Maximum Supported Circuit Breaker: 2 x 30 A, 8 x 20 A

Total Maximum Power: 7,500 W

Power Inlet: NEMA L14-30R

Weight: 13lbs (5.9Kg)

Dimensions: 11.8 x 11 x 4.5 in. (29.9 x 27.9 x 11.4 cm)