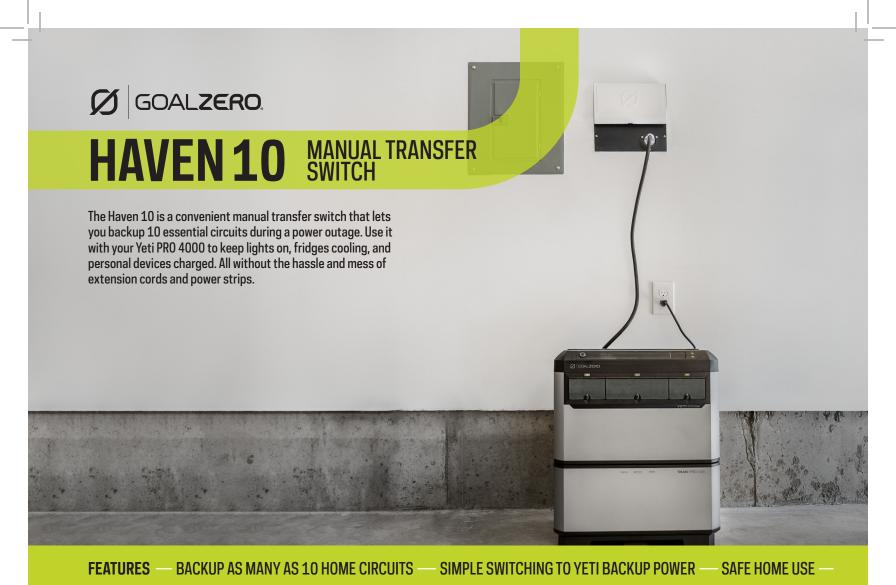

## HAVEN 10 SKU: #70050

What's Included:

**Haven 10 Manual Transfer Switch** 

3600 W Passthrough Cable (8 ft Flying Leads to Power + Male Cable, SKU: 98760)

## GENERAL:

Maximum Single-Pole Circuits: 10

Conduit Length: 18 in. (45.7 cm)

Conduit Size: 1 in. (2.5 cm)

Wire Gauge: 2 x 10 AWG (Circuits A-B),

8 x 12 AWG (Circuits C-J)

Circuit Breaker Protection: Breaker on each circuit

Circuit Breaker Rating: 6 x 15 A, 4 x 20 A

Maximum Supported Circuit Breaker: 2 x 30 A, 8 x 20 A

Total Maximum Power: 7,500 W

Power Inlet: NEMA L14-30R

Weight: 13lbs (5.9Kg)

Dimensions: 11.8 x 11 x 4.5 in. (29.9 x 27.9 x 11.4 cm)

Installation: Indoor only