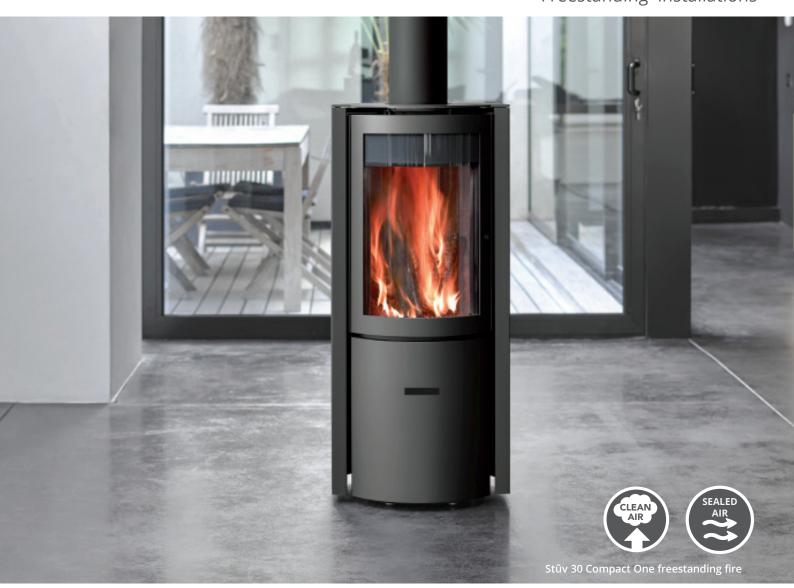

## **30 COMPACT ONE | CLEAN -AIR** Freestanding installations

# Beauty and function in One.

Stûv fireplaces deliver a perfect harmony between pleasure, performance and respect for the environment. Designed in Belgium, the Stûv 30 Compact One with fixed air setting combines form and function with stunning European design. The glass window offers a magnificent view of elongated flames.

This fire is one of New Zealand's cleanest wood burners and is ideally suited for well insulated, low energy homes. Stûv heralds a new simplicity and sophistication in fireplace design.

### **Key Features**

Low emission wood burner\*

Perfect heat for well insulated homes

Connects directly to outside air

Stove can be rotated up to 360<sup>o</sup>

Built-in ash container