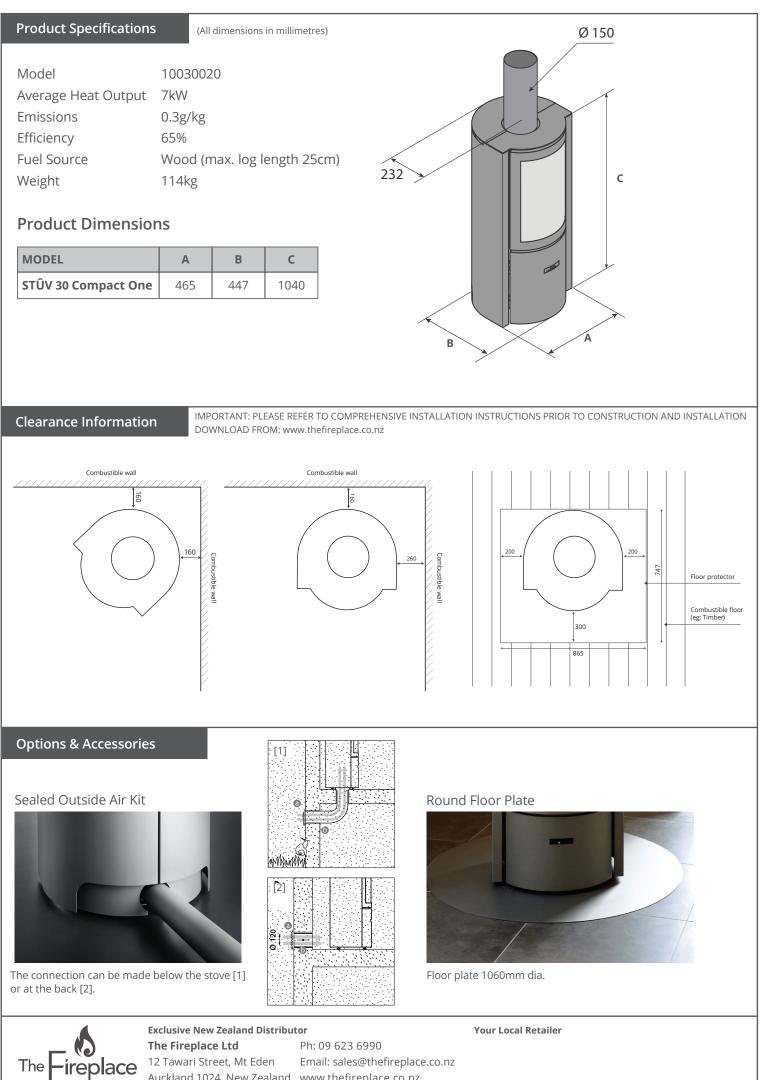

### **Key Features**

Low emission wood burner\*

Perfect heat for well insulated homes

Connects directly to outside air

Stove can be rotated up to 360<sup>o</sup>

Built-in ash container