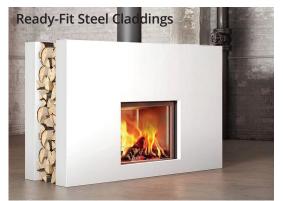

Please discuss ready-fit claddings or alternative installation options with The Fireplace.

Easy to install designed specifically to fit the STÛV 21DF. The steel cladding includes features such as a convetion system and integrated log storage. No finishing work required.

**Exclusive New Zealand Distributor** 