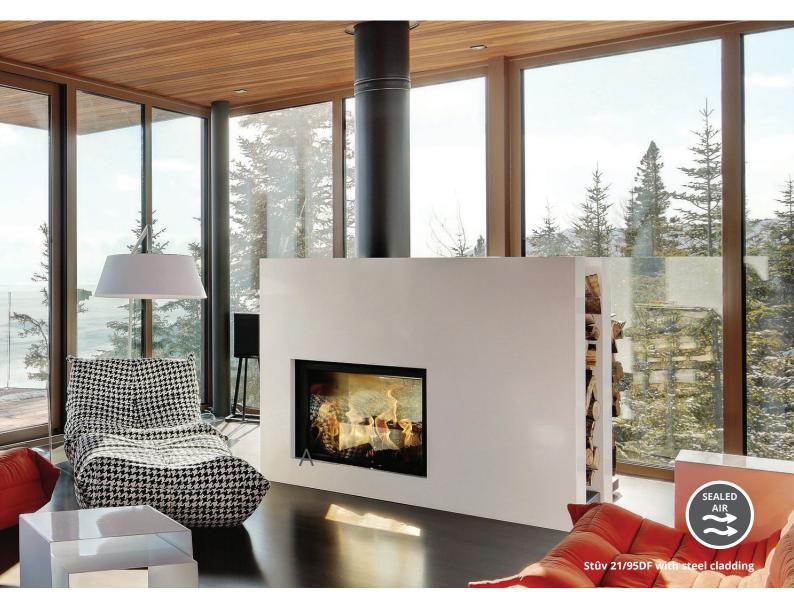

Double-sided installations

# Fire integrated architecture.

Manufactured in Belgium, Stûv fireplaces are designed to blend into the decor, allowing the fire to be the centre of attraction. Create a feature and divide a room elegantly with the Stûv fire. The Stûv 21 double-sided wood fire becomes a major attraction in your living space. The Stûv can be installed in a masonry cavity or a steel cladding option. Safe and efficient, Stûv 21 heralds simplicity and sophistication in fireplace design.

Easy to install designed specifically to fit the STÛV 21DF. The steel cladding includes features such as a convetion system and integrated log storage. No finishing work required.

**Exclusive New Zealand Distributor** 