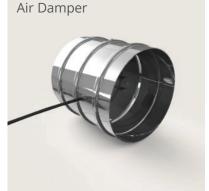

#### **Options & Accessories**

Steel box allows air intake from outside the house to be connected directly to the combustion chamber of the fireplace.

Damper prevents outside air from coming into the house when the unit is not in use. This accessory is reccommended for airtight homes.