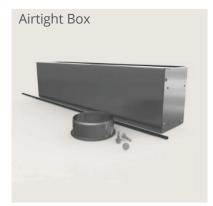

#### **Options & Accessories**

Steel box allows air intake from outside the house to be connected directly to the combustion chamber of the fireplace.

Damper prevents outside air from coming into the house when the unit is not in use. This accessory is reccommended for airtight homes.