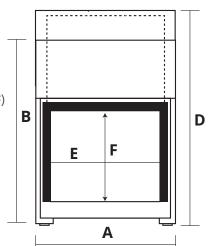

#### **Product Dimensions**

| DESCRIPTION   | Α    | В    | С   | D    | Е    | F   |
|---------------|------|------|-----|------|------|-----|
| STÛV 21/95DF  | 950  | 1225 | 670 | 1455 | 770  | 615 |
| STÛV 21/125DF | 1250 | 1115 | 670 | 1295 | 1070 | 535 |