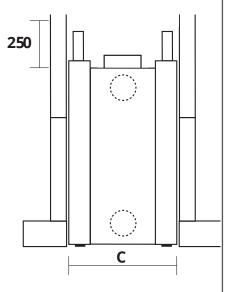

### **Cavity Dimensions (mimimum)**

| DESCRIPTION   | А    | В    | С   |  |
|---------------|------|------|-----|--|
| STÛV 21/95DF  | 1350 | 1700 | 805 |  |
| STÛV 21/125DF | 1650 | 1500 | 800 |  |

Tested to AS/NZS 2918:2001