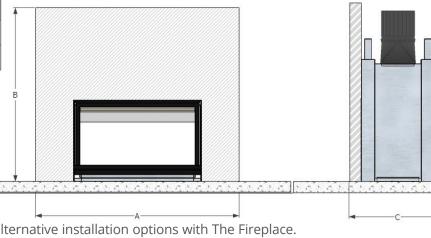

Please discuss ready-fit claddings or alternative installation options with The Fireplace.