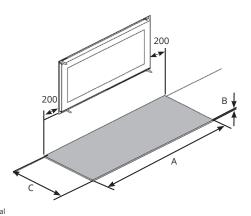

## **Minimum Timber Frameout Dimensions**

Floor Protector Minimum Dimensions

| Floor Protector | Α    | В  | С   |
|-----------------|------|----|-----|
| (mm)            | 1350 | 20 | 670 |