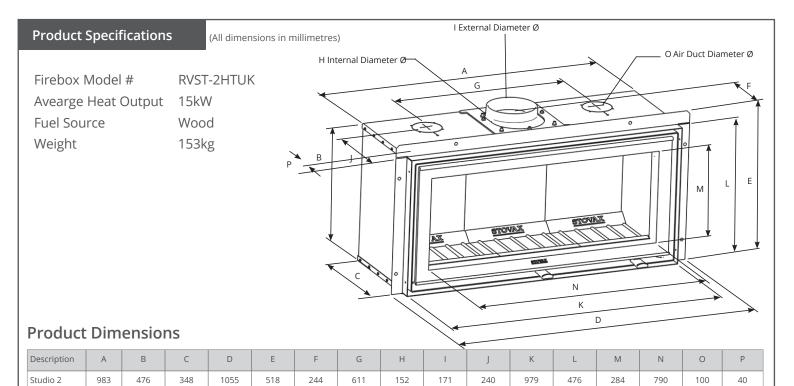

### **Installation Information**

IMPORTANT: PLEASE REFER TO COMPREHENSIVE INSTALLATION INSTRUCTIONS PRIOR TO CONSTRUCTION AND INSTALLATION DOWNLOAD FROM: www.thefireplace.co.nz

## **Minimum Timber Frameout Dimensions**

Floor Protector Minimum Dimensions

| Floor Protector | Α    | В  | С   |
|-----------------|------|----|-----|
| (mm)            | 1350 | 20 | 670 |