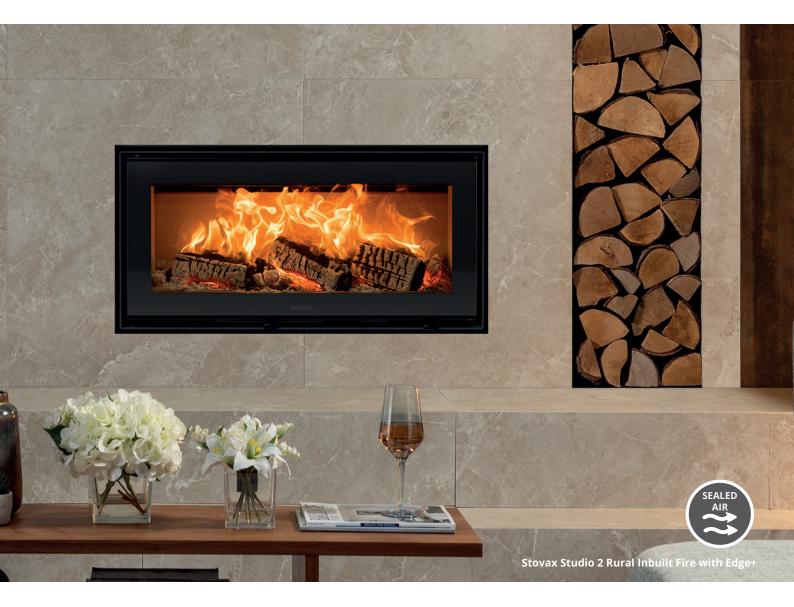

# Minimalist design, stunning elegance.

The Stovax Studio range balances presence with efficency and heating performance. A selection from this peerless range of contemporary fires will add gravity and style to any interior. It represents the pinnacle of British fire design, engineering and technical innovation.

A rapid start-up 'boost mode' makes it easy to ignite logs. Whether you want a lazy flame, or a vivid roar, your Studio 2 rural model will give you full control over your fire thanks to its innovative easy-to-use single air control, requiring only light operation for responsive instant adjustment.

# **Key Features**

6

Architecturally inspired design

Landscape viewing window

Warm air room ducting

Boost control for easy lighting

Optional sealed external air kit

NOTE: This rural model is suitable only for installations into homes on properties 2ha or larger.