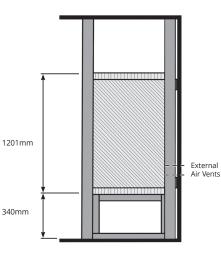

### **Installation Information**

IMPORTANT: PLEASE REFER TO COMPREHENSIVE INSTALLATION INSTRUCTIONS PRIOR TO CONSTRUCTION AND INSTALLATION DOWNLOAD FROM: www.thefireplace.co.nz

## **Minimum Timber Frameout Dimensions**

Floor Protector Minimum Dimensions

| Floor Protector | Α    | В  | С   |
|-----------------|------|----|-----|
| (mm)            | 1350 | 20 | 670 |