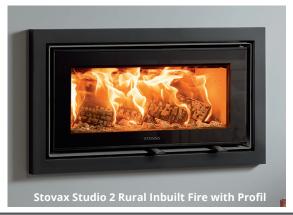

# Minimalist design, stunning elegance.

The Stovax Studio range balances presence with efficency and heating performance. A selection from this peerless range of contemporary fires will add gravity and style to any interior. It represents the pinnacle of British fire design, engineering and technical innovation.

A rapid start-up 'boost mode' makes it easy to ignite logs. Whether you want a lazy flame, or a vivid roar, your Studio 2 rural model will give you full control over your fire thanks to its innovative easy-to-use single air control, requiring only light operation for responsive instant adjustment.

# **Key Features**

6

Architecturally inspired design

Landscape viewing window

Warm air room ducting

Boost control for easy lighting

Optional sealed external air kit

NOTE: This rural model is suitable only for installations into homes on properties 2ha or larger.