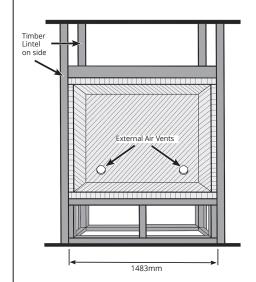

### **Installation Information**

IMPORTANT: PLEASE REFER TO COMPREHENSIVE INSTALLATION INSTRUCTIONS PRIOR TO CONSTRUCTION AND INSTALLATION DOWNLOAD FROM: www.thefireplace.co.nz

## **Minimum Timber Frameout Dimensions**

Floor Protector Minimum Dimensions

| Floor Protector | Α    | В  | С   |
|-----------------|------|----|-----|
| (mm)            | 1350 | 20 | 670 |