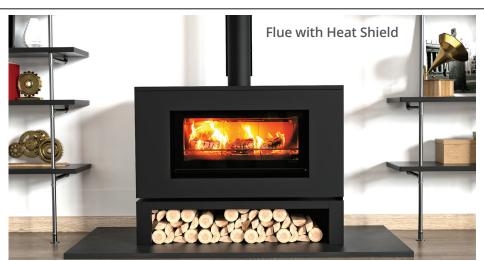

# Breathtaking design, clean air technology.

The Stovax Studio range balances presence with efficiency and heating performance. A selection from this peerless range of contemporary fires will add gravity and style to any interior. It represents the pinnacle of British fire design, engineering and technical innovation.

## **Key Features**

6

Architecturally inspired design

Low emission wood burner\*

High heat output fire

Landscape viewing window, with Airwash

Minimal ash and cleaning

#### **Options & Accessories**

**Steel Freestanding Cabinet (ZCB)** 1410w x 780h x 515d (mm)

**Steel Bench** 1410w x 300h x 515d (mm)

**Exclusive New Zealand Distributor** 

The Fireplace Ltd Ph: 09 623 6990