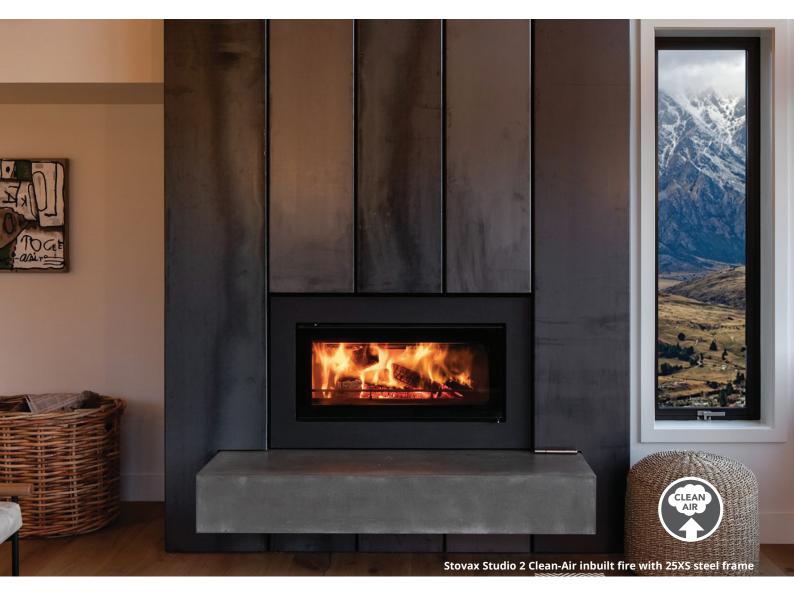

# Breathtaking design, clean air technology.

The Stovax Studio range balances presence with efficiency and heating performance. A selection from this peerless range of contemporary fires will add gravity and style to any interior. It represents the pinnacle of British fire design, engineering and technical innovation.

This Studio 2 Clean-Air inbuilt model has been specifically designed to meet stringent air quality standards. It is suitable for installation in most New Zealand airsheds.

\*ECAN NO: CRC 133649

Approved to National Environmental Standards (NES)

## **Key Features**

6

Architecturally inspired design

Low emission wood burner\*

High heat output fire

Landscape viewing window, with Airwash

Minimal ash and cleaning