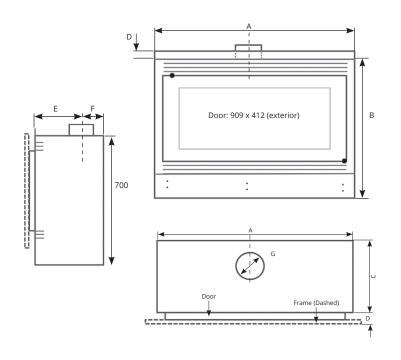

#### **Product Dimensions**

| Appliance | А    | В   | С   | D  | Е   | F   | G   |
|-----------|------|-----|-----|----|-----|-----|-----|
| (mm)      | 1020 | 732 | 371 | 32 | 228 | 143 | 150 |

| 25XS Steel Facia | Width | Height | Depth |  |
|------------------|-------|--------|-------|--|
| (mm)             | 1161  | 732    | 371   |  |