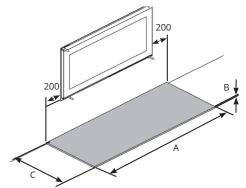

### **Minimum Timber Frameout Dimensions**

Floor Protector Minimum Dimensions

| Floor Protector                 | Α    | В  | С   |
|---------------------------------|------|----|-----|
| Studio 2 floor level or < 300mm | 1350 | 24 | 300 |
| Studio 2 raised 300mm or >      | 1350 | 12 | 300 |