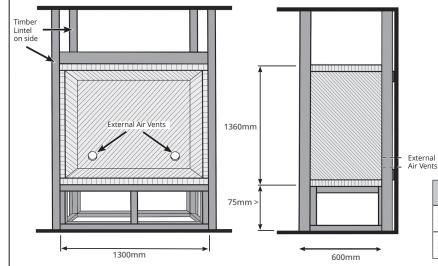

### **Minimum Timber Frameout Dimensions**

Floor Protector Minimum Dimensions

| Floor Protector                 | Α    | В  | С   |
|---------------------------------|------|----|-----|
| Studio 2 floor level or < 300mm | 1350 | 24 | 300 |
| Studio 2 raised 300mm or >      | 1350 | 12 | 300 |