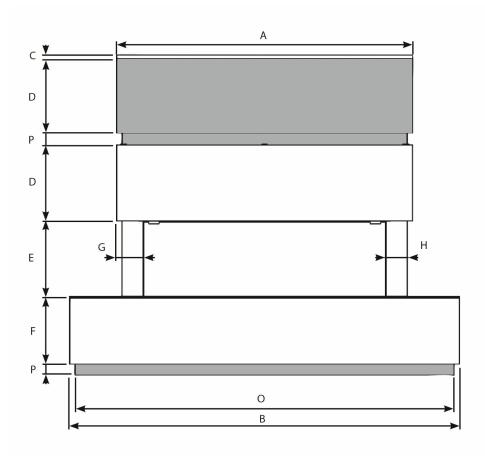

#### Milazzo Suite Dimensions

| А    | В    | С | D   | Е   | F   | G   | Н   | I   | J  | K   | L   | 0    | Р  | Q   | R    | S    | Т   | U    |
|------|------|---|-----|-----|-----|-----|-----|-----|----|-----|-----|------|----|-----|------|------|-----|------|
| 1360 | 1790 | 6 | 350 | 346 | 311 | 124 | 100 | 305 | 85 | 320 | 126 | 1741 | 52 | 280 | 1415 | 1467 | 295 | 1232 |