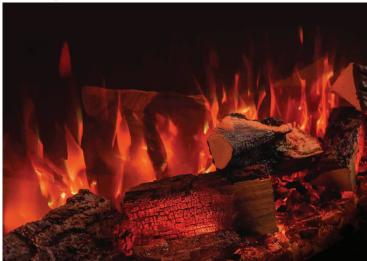

stunning centrepiece.

## **Key Features**



Designed for stunning Avanti 110RW



Easy to intall, a flat wall fix



Made of high quality steel



White modular sections and black detailing

## Weight - 25kg





#### Milazzo Suite Dimensions

| А    | В    | С | D   | Е   | F   | G   | Н   | I   | J  | K   | L   | 0    | Р  | Q   | R    | S    | Т   | U    |
|------|------|---|-----|-----|-----|-----|-----|-----|----|-----|-----|------|----|-----|------|------|-----|------|
| 1360 | 1790 | 6 | 350 | 346 | 311 | 124 | 100 | 305 | 85 | 320 | 126 | 1741 | 52 | 280 | 1415 | 1467 | 295 | 1232 |

IMPORTANT: PLEASE REFER TO COMPREHENSIVE INSTALLATION INSTRUCTIONS PRIOR TO CONSTRUCTION AND INSTALLATION DOWNLOAD FROM: www.thefireplace.co.nz

### 110RW Electric Features

### **Stunning Flames**



### **App Control**





**Exclusive New Zealand Distributor** 

The Fireplace Ltd

12 Tawari Street, Mt Eden Auckland 1024, New Zealand www.thefireplace.co.nz

Ph: 09 623 6990

Email: sales@thefireplace.co.nz

**Your Local Retailer**