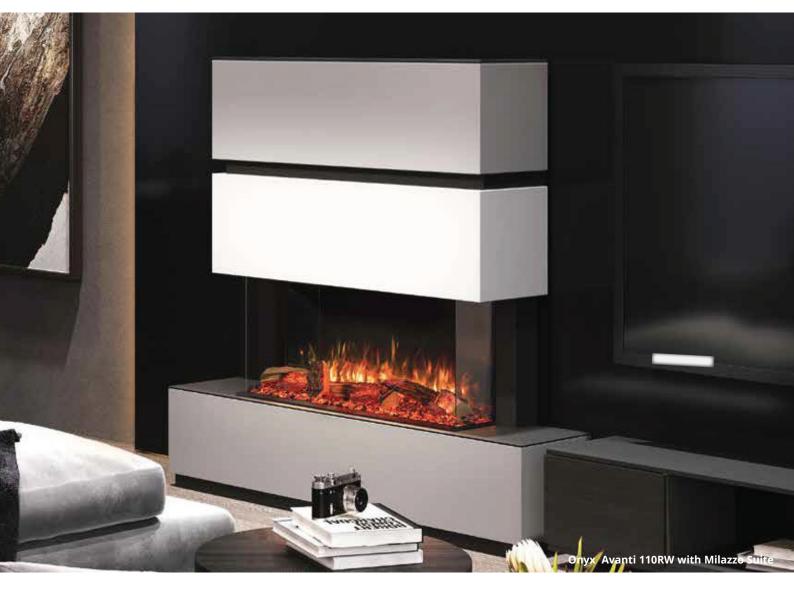

# **AVANTI 110RW | MILAZZO SUITE**

Freestanding and wall-hung installations

# Create your own design!

Onyx Avanti delivers the new ultimate in electric fire innovation. Designed to complement the Avanti 110RW electric fire, the high quality steel Milazzo Suite gives you an elegant option to easily create your dream electric fireplace.

Fixing flat against a wall for a quick and easy installation, the Milazzo's modular design can be tailored to create a floating or floor-to-ceiling electric fire installation. Available in neutral white with black detailing to create a stunning centrepiece.

## **Key Features**

Designed for stunning Avanti 110RW

Easy to intall, a flat wall fix

Made of high quality steel

White modular sections and black detailing