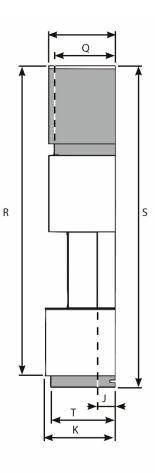

#### Milazzo Suite Dimensions

| А    | В    | С | D   | Е   | F   | G   | Н   | I   | J  | K   | L   | 0    | Р  | Q   | R    | S    | Т   | U    |
|------|------|---|-----|-----|-----|-----|-----|-----|----|-----|-----|------|----|-----|------|------|-----|------|
| 1360 | 1790 | 6 | 350 | 346 | 311 | 124 | 100 | 305 | 85 | 320 | 126 | 1741 | 52 | 280 | 1415 | 1467 | 295 | 1232 |