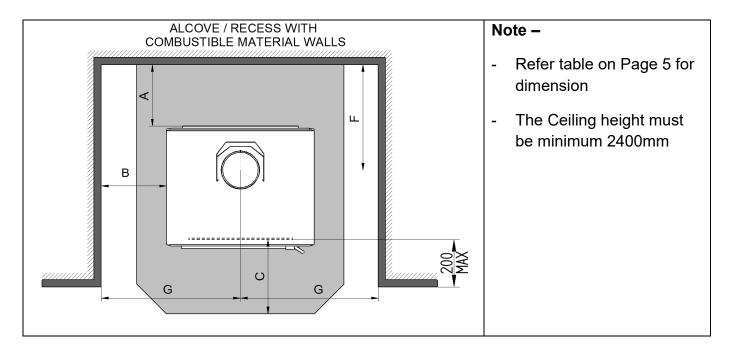

## Rakaia Installation in Alcove/Recess situation

Rakaia burner models have been tested for alcove (recess) made of combustible material and complies as per safety standard AS/NZS 2918:2001