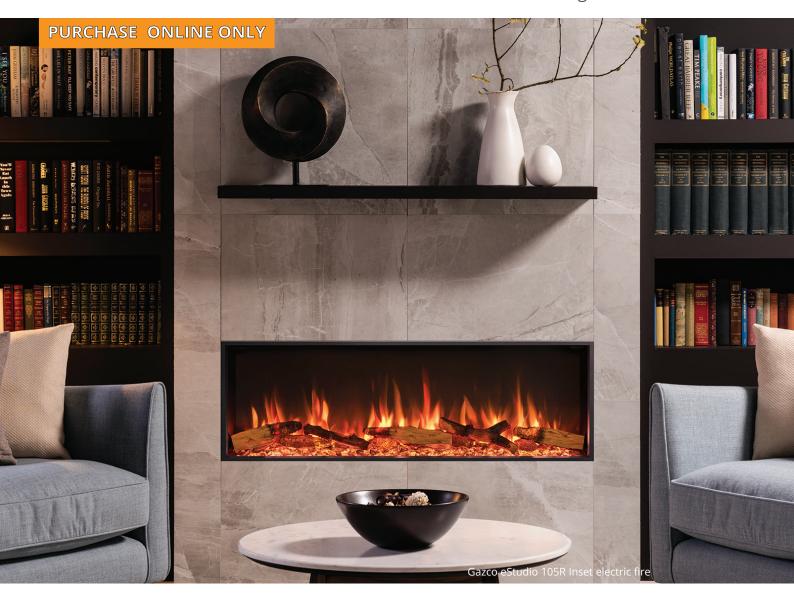

# **eSTUDIO** | 105R & 135R

Single-sided installations

## Instant Ambience.

Mesmerising flame visuals. Ultra-realistic, hand detailed log-effects. Atmospheric mood lighting.

Available in two sizes, 105R and 135R, the Gazco eStudio collection brings all this and more to your living room at the touch of a button.

## Inset 135R shown with the Optional Mood Lighting

**Exclusive New Zealand Distributor** 

**The Fireplace Ltd** Ph: 09 623 6990

12 Tawari Street, Mt Eden Email: sales@thefireplace.co.nz Auckland 1024, New Zealand www.thefireplace.co.nz