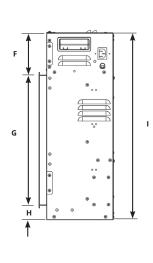

## **Cavity Dimensions**

| Model      | Frame Min. Width A (mm) | Frame Min. Depth B (mm) | Frame Min. Opening Height C (mm) |  |  |  |
|------------|-------------------------|-------------------------|----------------------------------|--|--|--|
| 105R Inset | 1141                    | 193                     | 520                              |  |  |  |
| 135R Inset | 1441                    | 193                     | 520                              |  |  |  |