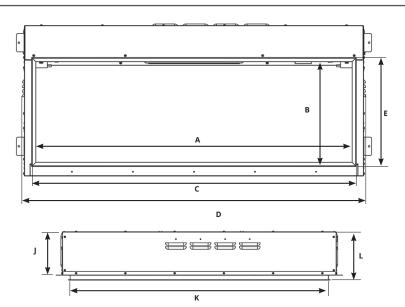

#### eStudio Inset Dimensions

| Model      | А    | В   | С    | D    | Е   | F   | G   | Н  | 1   | J   | K    | L   |
|------------|------|-----|------|------|-----|-----|-----|----|-----|-----|------|-----|
| 105R Inset | 1037 | 331 | 1059 | 1120 | 356 | 111 | 340 | 39 | 500 | 173 | 1048 | 194 |
| 135R Inset | 1137 | 331 | 1359 | 1420 | 356 | 111 | 340 | 39 | 500 | 173 | 1348 | 194 |