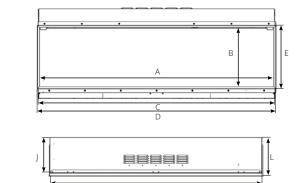

#### **Product Specifications**

(All dimensions in millimetres)

#### eReflex Inset Dimensions

| Model       | А    | В   | С    | D    | E   | F   | G   | Н  |     | J   | K    | L   |
|-------------|------|-----|------|------|-----|-----|-----|----|-----|-----|------|-----|
| 55RW Inset  | 555  | 555 | 573  | 583  | 583 | 135 | 573 | 67 | 775 | 282 | 567  | 302 |
| 85RW Inset  | 855  | 380 | 873  | 883  | 408 | 111 | 398 | 67 | 575 | 252 | 867  | 272 |
| 110RW Inset | 1105 | 380 | 1123 | 1133 | 408 | 111 | 398 | 67 | 575 | 252 | 1117 | 272 |
| 135RW Inset | 1355 | 380 | 1373 | 1383 | 408 | 111 | 398 | 67 | 575 | 252 | 1367 | 272 |