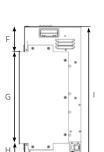

#### eReflex Inset Dimensions

| Model       | А    | В   | С    | D    | E   | F   | G   | Н  |     | J   | K    | L   |
|-------------|------|-----|------|------|-----|-----|-----|----|-----|-----|------|-----|
| 55RW Inset  | 555  | 555 | 573  | 583  | 583 | 135 | 573 | 67 | 775 | 282 | 567  | 302 |
| 85RW Inset  | 855  | 380 | 873  | 883  | 408 | 111 | 398 | 67 | 575 | 252 | 867  | 272 |
| 110RW Inset | 1105 | 380 | 1123 | 1133 | 408 | 111 | 398 | 67 | 575 | 252 | 1117 | 272 |
| 135RW Inset | 1355 | 380 | 1373 | 1383 | 408 | 111 | 398 | 67 | 575 | 252 | 1367 | 272 |