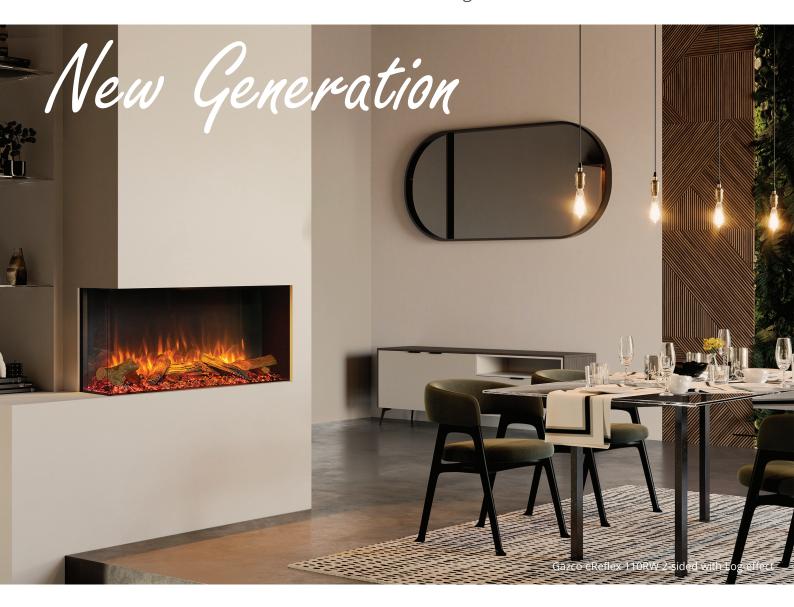

# Fire your imagination.

The new generation eReflex range effortlessly combines beauty with convenient electric heat, putting the artistry of fire right at your fingertips.

But the eReflex doesn't just deliver mesmerising effects and a fireside glow. Designed with the very latest Chromalight® LED technologies, a choice of stunning fuel beds, plus app control, this innovative electric fire range lets you choose the perfect ambience to suit your mood, with only your imagination to hold you back.