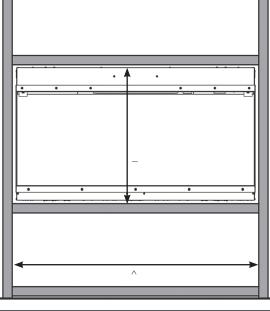

#### **Cavity Dimensions**

| Model       | A (mm) | B (mm) | Depth (mm) |  |
|-------------|--------|--------|------------|--|
| 55RW Inset  | 595    | 790    | 295        |  |
| 85RW Inset  | 895    | 590    | 265        |  |
| 110RW Inset | 1145   | 590    | 265        |  |
| 135RW Inset | 1395   | 590    | 265        |  |