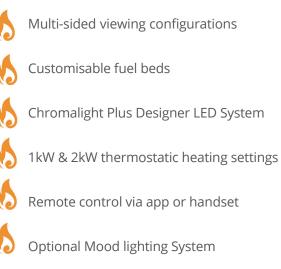

### INDOOR ELECTRIC

eREFLEX | RANGE

Single-sided & multi-sided installations



# Fire your imagination.

The new generation eReflex range effortlessly combines beauty with convenient electric heat, putting the artistry of fire right at your fingertips.

But the eReflex doesn't just deliver mesmerising effects and a fireside glow. Designed with the very latest Chromalight® LED technologies, a choice of stunning fuel beds, plus app control, this innovative electric fire range lets you choose the perfect ambience to suit your mood, with only your imagination to hold you back.

## **Key Features**



#### **Product Specifications**

(All dimensions in millimetres)







#### eReflex Inset Dimensions

| Model       | А    | В   | С    | D    | E   | F   | G   | Н  |     | J   | K    | L   |
|-------------|------|-----|------|------|-----|-----|-----|----|-----|-----|------|-----|
| 55RW Inset  | 555  | 555 | 573  | 583  | 583 | 135 | 573 | 67 | 775 | 282 | 567  | 302 |
| 85RW Inset  | 855  | 380 | 873  | 883  | 408 | 111 | 398 | 67 | 575 | 252 | 867  | 272 |
| 110RW Inset | 1105 | 380 | 1123 | 1133 | 408 | 111 | 398 | 67 | 575 | 252 | 1117 | 272 |
| 135RW Inset | 1355 | 380 | 1373 | 1383 | 408 | 111 | 398 | 67 | 575 | 252 | 1367 | 272 |

Installation Information

IMPORTANT: PLEASE REFER TO COMPREHENSIVE INSTALLATION INSTRUCTIONS PRIOR TO CONSTRUCTION AND INSTALLATION DOWNLOAD FROM: w