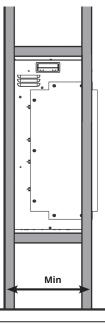

Installation Information

IMPORTANT: PLEASE REFER TO COMPREHENSIVE INSTALLATION INSTRUCTIONS PRIOR TO CONSTRUCTION AND INSTALLATION DOWNLOAD FROM: www.thefireplace.co.nz

#### **Cavity Dimensions**

| Model       | A (mm) | B (mm) | Depth (mm) |  |
|-------------|--------|--------|------------|--|
| 55RW Inset  | 595    | 790    | 295        |  |
| 85RW Inset  | 895    | 590    | 265        |  |
| 110RW Inset | 1145   | 590    | 265        |  |
| 135RW Inset | 1395   | 590    | 265        |  |