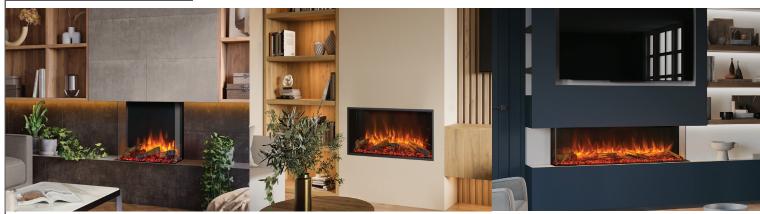

# Fire your imagination.

The new generation eReflex range effortlessly combines beauty with convenient electric heat, putting the artistry of fire right at your fingertips.

But the eReflex doesn't just deliver mesmerising effects and a fireside glow. Designed with the very latest Chromalight® LED technologies, a choice of stunning fuel beds, plus app control, this innovative electric fire range lets you choose the perfect ambience to suit your mood, with only your imagination to hold you back.

#### eReflex Options

Inset 55RW Three-sided configuration Inset 85RW Single-sided configuration Inset 135RW Three-sided configuration

Exclusive New Zealand DistributorThe Fireplace LtdPh: 09 623 699012 Tawari Street, Mt EdenEmail: sales@thefireplace.co.nzAuckland 1024, New Zealandwww.thefireplace.co.nz